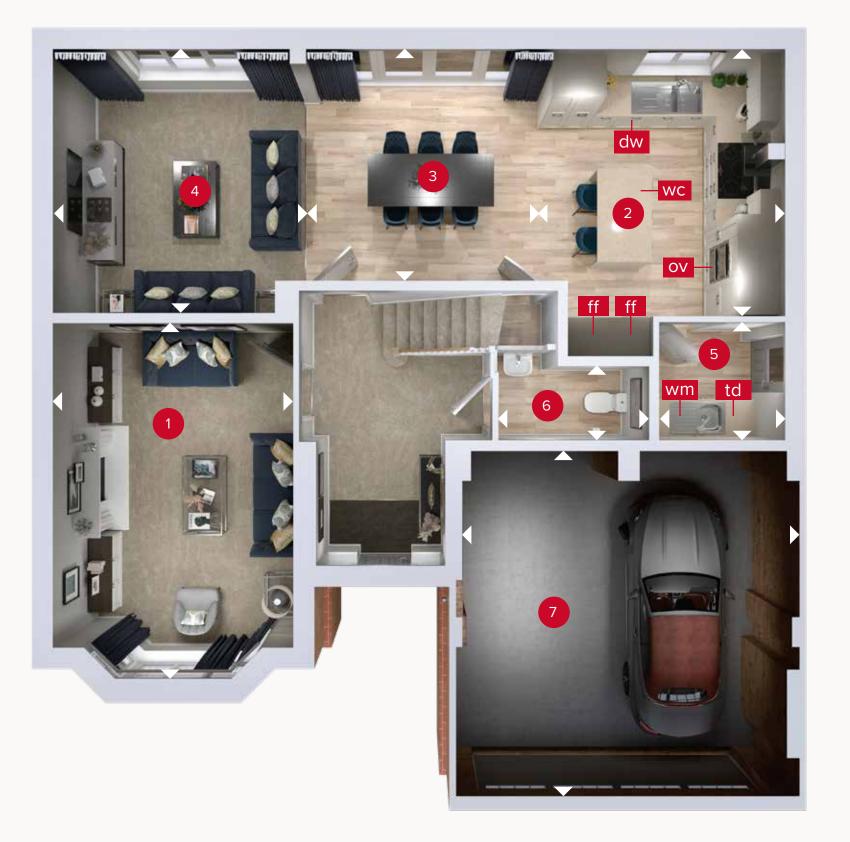

## **GROUND FLOOR**

| 1 Lou   | nge  | 17'8" x 11'8" | 5.37 x 3.57 m |
|---------|------|---------------|---------------|
| 2 Kitc  | hen  | 13'4" x 11'5" | 4.07 x 3.49 m |
| 3 Dini  | ing  | 12'8" × 11'9" | 3.86 x 3.57 m |
| 4 Fam   | nily | 13'2" × 12'0" | 4.03 x 3.65 m |
| 5 Utili | ty   | 6'3" x 5'11"  | 1.90 x 1.79 m |
| 6 Clos  | aks  | 7'6" × 3'7"   | 2.28 x 1.10 m |
| 7 Gar   | age  | 17'1" × 17'0" | 5.21 x 5.19 m |

specification. Please speak with your Sales Consultant or visit MyRedrow for more information. EG\_HENL\_DM.2

wm - washing machine space ff - fridge freezer

td - tumble dryer space dw - dishwasher space wc - wine cooler space

Denotes where dimensions are taken from. All wardrobes are subject to site specification. Please see Sales Consultant for further details.