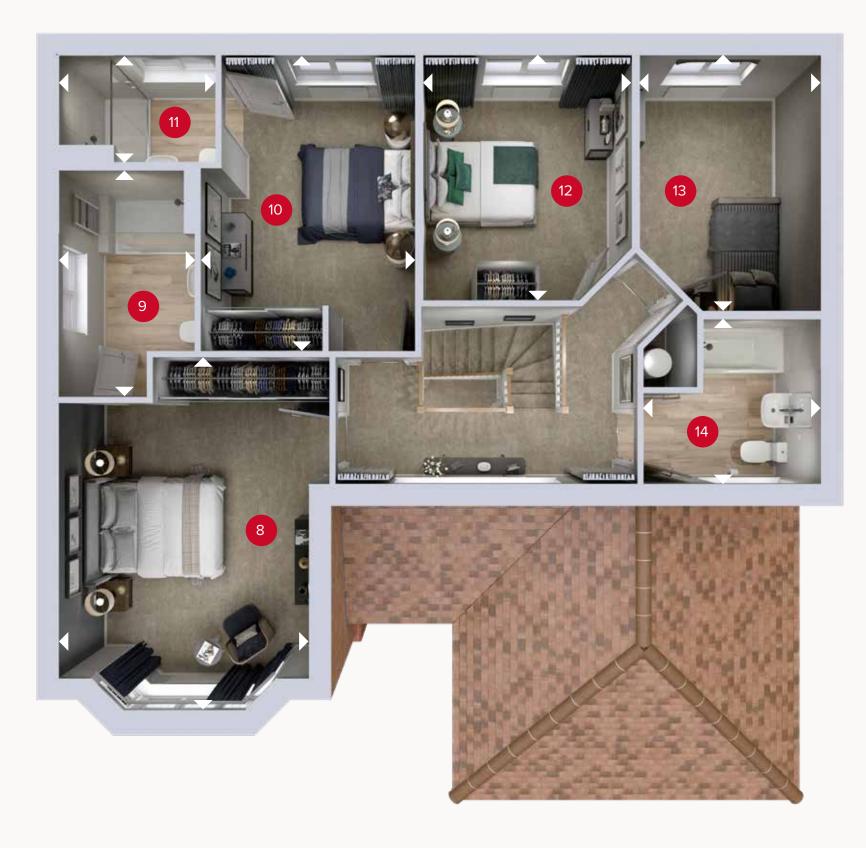

## FIRST FLOOR

| 8  | Bedroom 1  | 16'8" x 11'8"  | 5.09 x 3.57 m |
|----|------------|----------------|---------------|
| 9  | En-suite 1 | 10'9" x 6'5"   | 3.28 x 1.94 m |
| 10 | Bedroom 2  | 14'4" × 10'3"  | 4.37 x 3.11 m |
| 11 | En-suite 2 | 7'5" × 5'4"    | 2.27 x 1.63 m |
| 12 | Bedroom 3  | 11'11" × 10'0" | 3.63 x 3.05 m |
| 13 | Bedroom 4  | 12'5" × 8'6"   | 3.78 x 2.59 m |
| 14 | Bathroom   | 8'4" × 7'9"    | 2.54 x 2.37 m |

Denotes where dimensions are taken from. All wardrobes are subject to site specification. Please see Sales Consultant for further details.