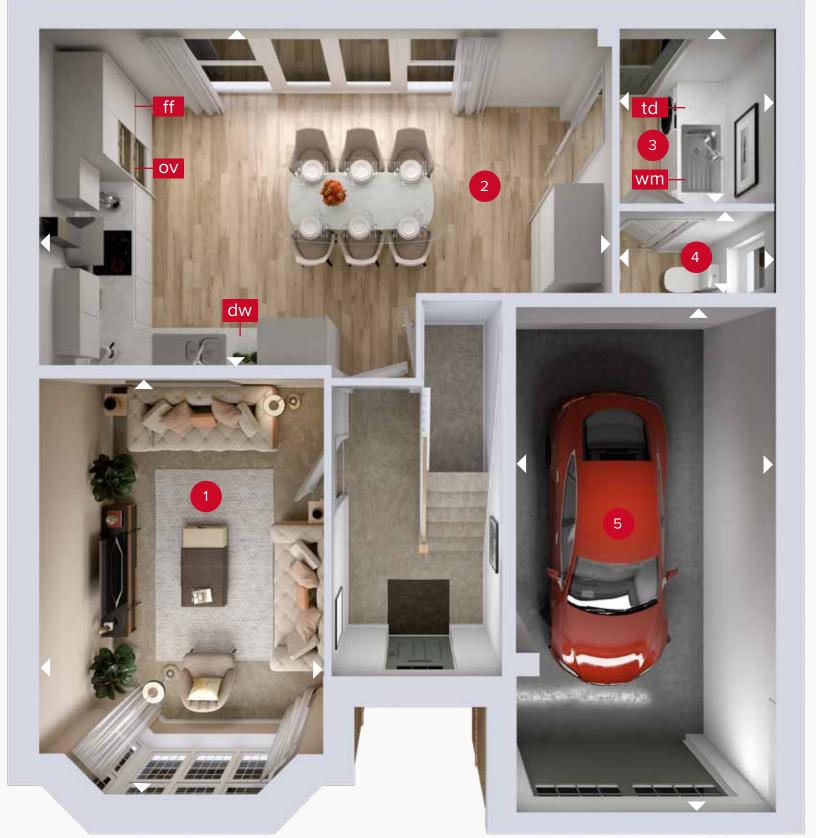

## **GROUND FLOOR**

| 1 | Lounge             | 15'11" × 10'7" | 4.85 x 3.23 m |
|---|--------------------|----------------|---------------|
| 2 | Kitchen/<br>Dining | 21'5" x 12'9"  | 6.53 x 3.88 m |
| 3 | Utility            | 6'7" × 5'10"   | 2.01 x 1.78 m |
| 4 | Cloaks             | 5'10" x 3'0"   | 1.78 x 0.92 m |
| 5 | Garage             | 19'4" × 9'8"   | 5.89 x 2.94 m |

ov - oven ff - fridge freezer dw - dishwasher space

**GROUND FLOOR** 

wm - washing machine space td - tumble dryer space

Denotes where dimensions are taken from. All wardrobes are subject to site specification. Please see Sales Consultant for further details.