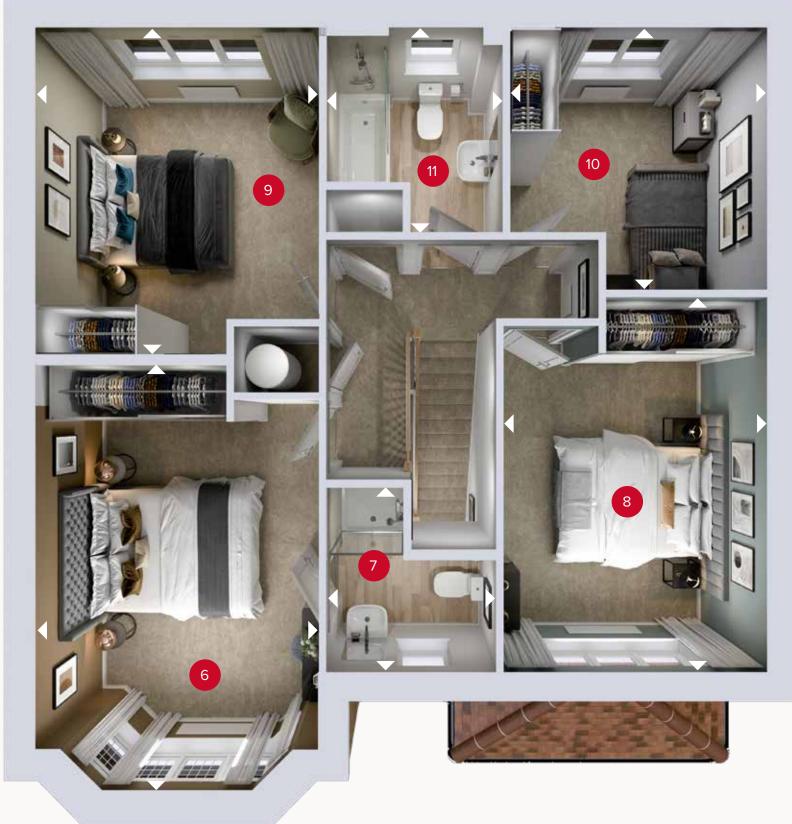

## FIRST FLOOR

FIRST FLOOR

| 6 B         | edroom 1 | 16'5" × 10'7" | 5.01 x 3.23 m |
|-------------|----------|---------------|---------------|
| <b>7</b> Er | n-suite  | 7'2" × 6'6"   | 2.19 x 1.98 m |
| 8 B         | edroom 2 | 14'7" × 9'11" | 4.45 x 3.02 n |
| 9 B         | edroom 3 | 12'3" × 10'7" | 3.75 x 3.23 m |
| 10 B        | edroom 4 | 9'9" × 9'9"   | 2.96 x 2.96 r |
| 11 B        | athroom  | 7'7" x 6'8"   | 2.30 x 2.04 r |