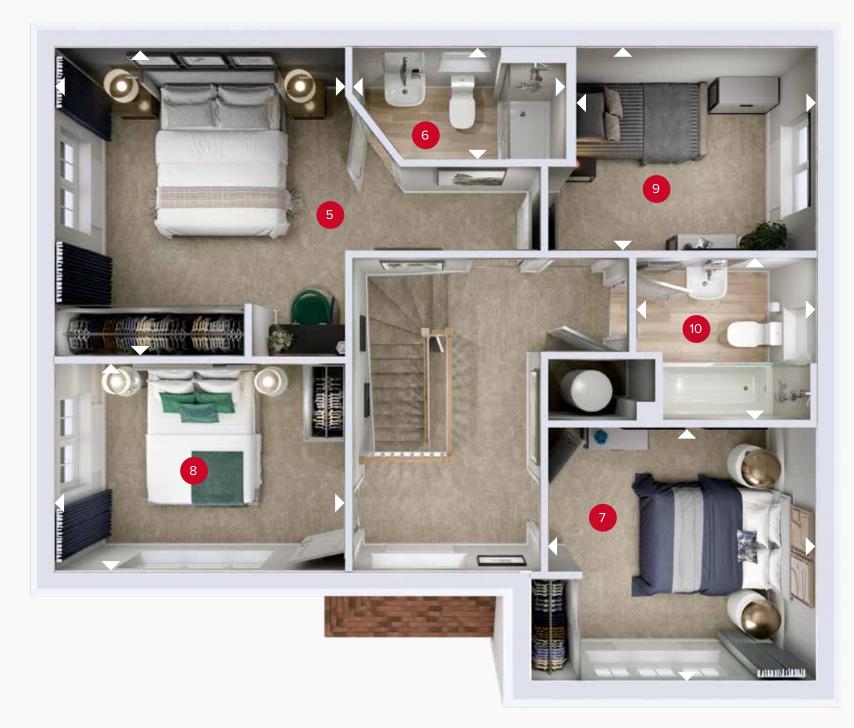

## **FIRST FLOOR**

| 5  | Bedroom 1 | 12'3" × 11'11" | 3.74 x 3.62 m |
|----|-----------|----------------|---------------|
| 6  | En-suite  | 8'6" x 4'5"    | 2.58 x 1.35 m |
| 7  | Bedroom 2 | 11'0" × 10'0"  | 3.35 x 3.05 r |
| 8  | Bedroom 3 | 11'11" × 8'4"  | 3.62 x 2.55 r |
| 9  | Bedroom 4 | 9'10" x 8'1"   | 3.01 x 2.45 m |
| 10 | Rathroom  | 7'5" × 6'9"    | 2 26 x 2 05 r |

Denotes where dimensions are taken from. All wardrobes are subject to site specification. Please see Sales Consultant for further details.

ov - oven ff - fridge freezer

wm - washing machine space td - tumble dryer space