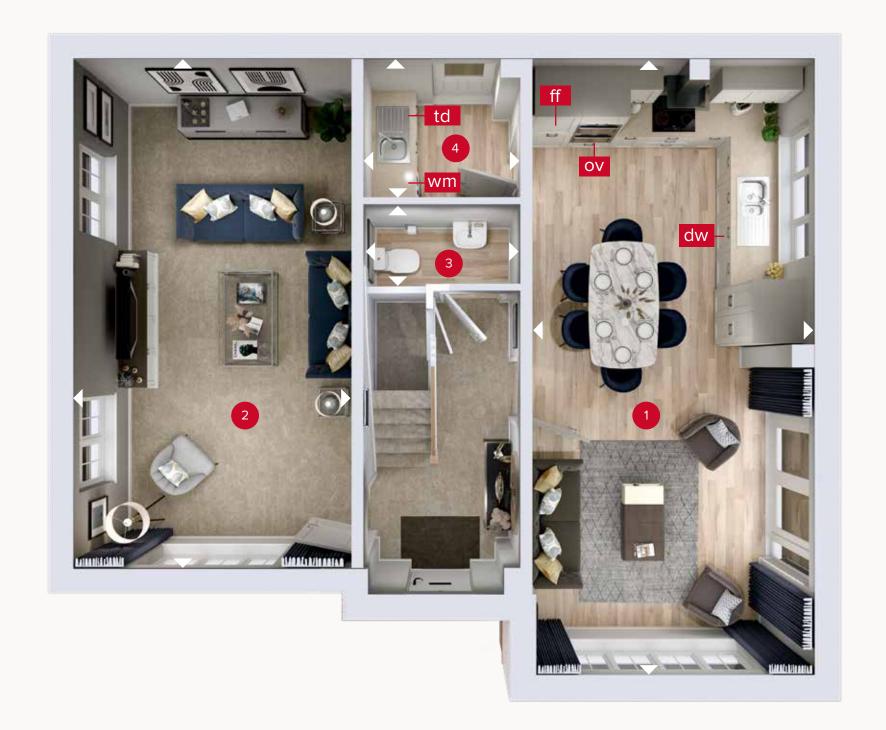

## **GROUND FLOOR**

| 1 Kitchen/Dining/<br>Family | 25'4" x 11'9"  | 7.73 x 3.57 m |
|-----------------------------|----------------|---------------|
| 2 Lounge                    | 20'11" x 11'8" | 6.38 x 3.56 m |
| 3 Cloaks                    | 6'6" x 3'4"    | 1.99 x 0.97 m |
| 4 Utility                   | 6'6" x 5'9"    | 1.99 x 1.79 m |

Denotes where dimensions are taken from. All wardrobes are subject to site specification. Please see Sales Consultant for further details.

ov - oven ff - fridge freezer

wm - washing machine space td - tumble dryer space

dw - dishwasher space