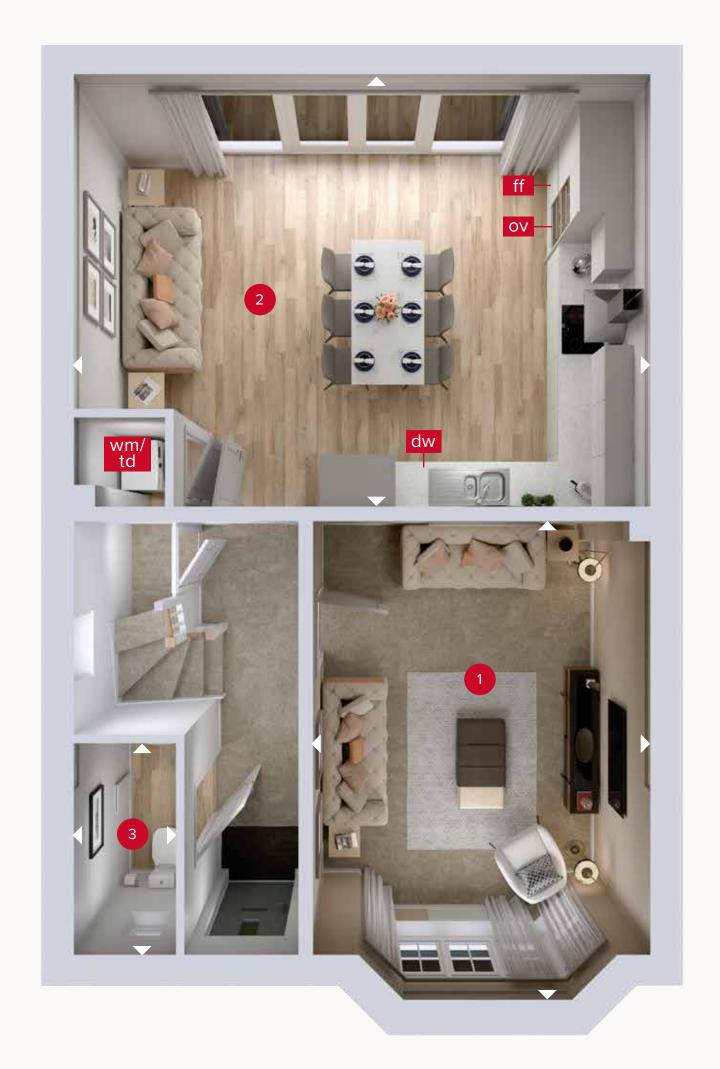

## **GROUND FLOOR**

1 Lounge 4.97 x 3.51 m 16'4" × 11'6"

<sup>2</sup> Family/ 19'5" x 14'11" 5.93 x 4.54 m Kitchen/ Dining

3 Cloaks 7'3" x 3'6" 2.20 x 1.07 m

**GROUND FLOOR** 

Customers should note this illustration is an example of the Stratford house type. All dimensions indicated are approximate and the stratford house type is a stratford house type. All dimensions indicated are approximated to the stratford house type is a stratford house type. All dimensions indicated are approximated to the stratford house type is a stratford house type. All dimensions indicated are approximated to the stratford house type is a stratford house type in the stratford house type is a stratford house type. All dimensions indicated are approximated to the stratford house type is a stratford house type in the stratford house type is a stratford house type in the stratford house type is a stratford house type in the stratford house type is a stratford house type in the stratford house type is a stratford house type in the stratford house type is a stratford house type in the stratford house type is a stratford house type in the stratford house type is a stratford house type in the stratford house type is a stratford house type in the stratford house type is a stratford house type in the stratford house type is a stratford house type in the stratford house type is a stratford house type in the stratford house type is a stratford house type in the stratford house type is a stratford house type in the stratford house type is a stratford house type in the stratford house type is a stratford house type in the stratford house type is a stratford house type in the stratford house type is a stratford house type in the stratford house type is a stratford house type in the stratford house type is a stratford house type in the stratford house type is a stratford house type in the stratford house type is a stratford house type in the stratford house type is a stratford house type in the stratford house type is a stratford house type in the stratford house type is a stratford house type in the stratford house type is a stratford house type in the stratford house type is a stratford house type in the stratford hoand the furniture layout is for illustrative purposes only. Homes may be 'handed' (mirror image) versions of the illustrations, and may be detached, semi-detached or terraced. Materials used may differ from plot to plot including render and roof tile colours. Detailed plans and specifications are available for inspection for each plot at our Customer Experience Suite or Sales Centre during working hours and customers must check their individual specifications prior to making a reservation. Please note that the specification show in this plan may include optional upgrades from standard specification. Please speak with your Sales Consultant or visit MyRedrow for more information. EG\_STRA\_DM.2

ov - oven ff - fridge freezer dw - dishwasher space wm - washing machine space td - tumble dryer space

Denotes where dimensions are taken from. All wardrobes are subject to site specification.