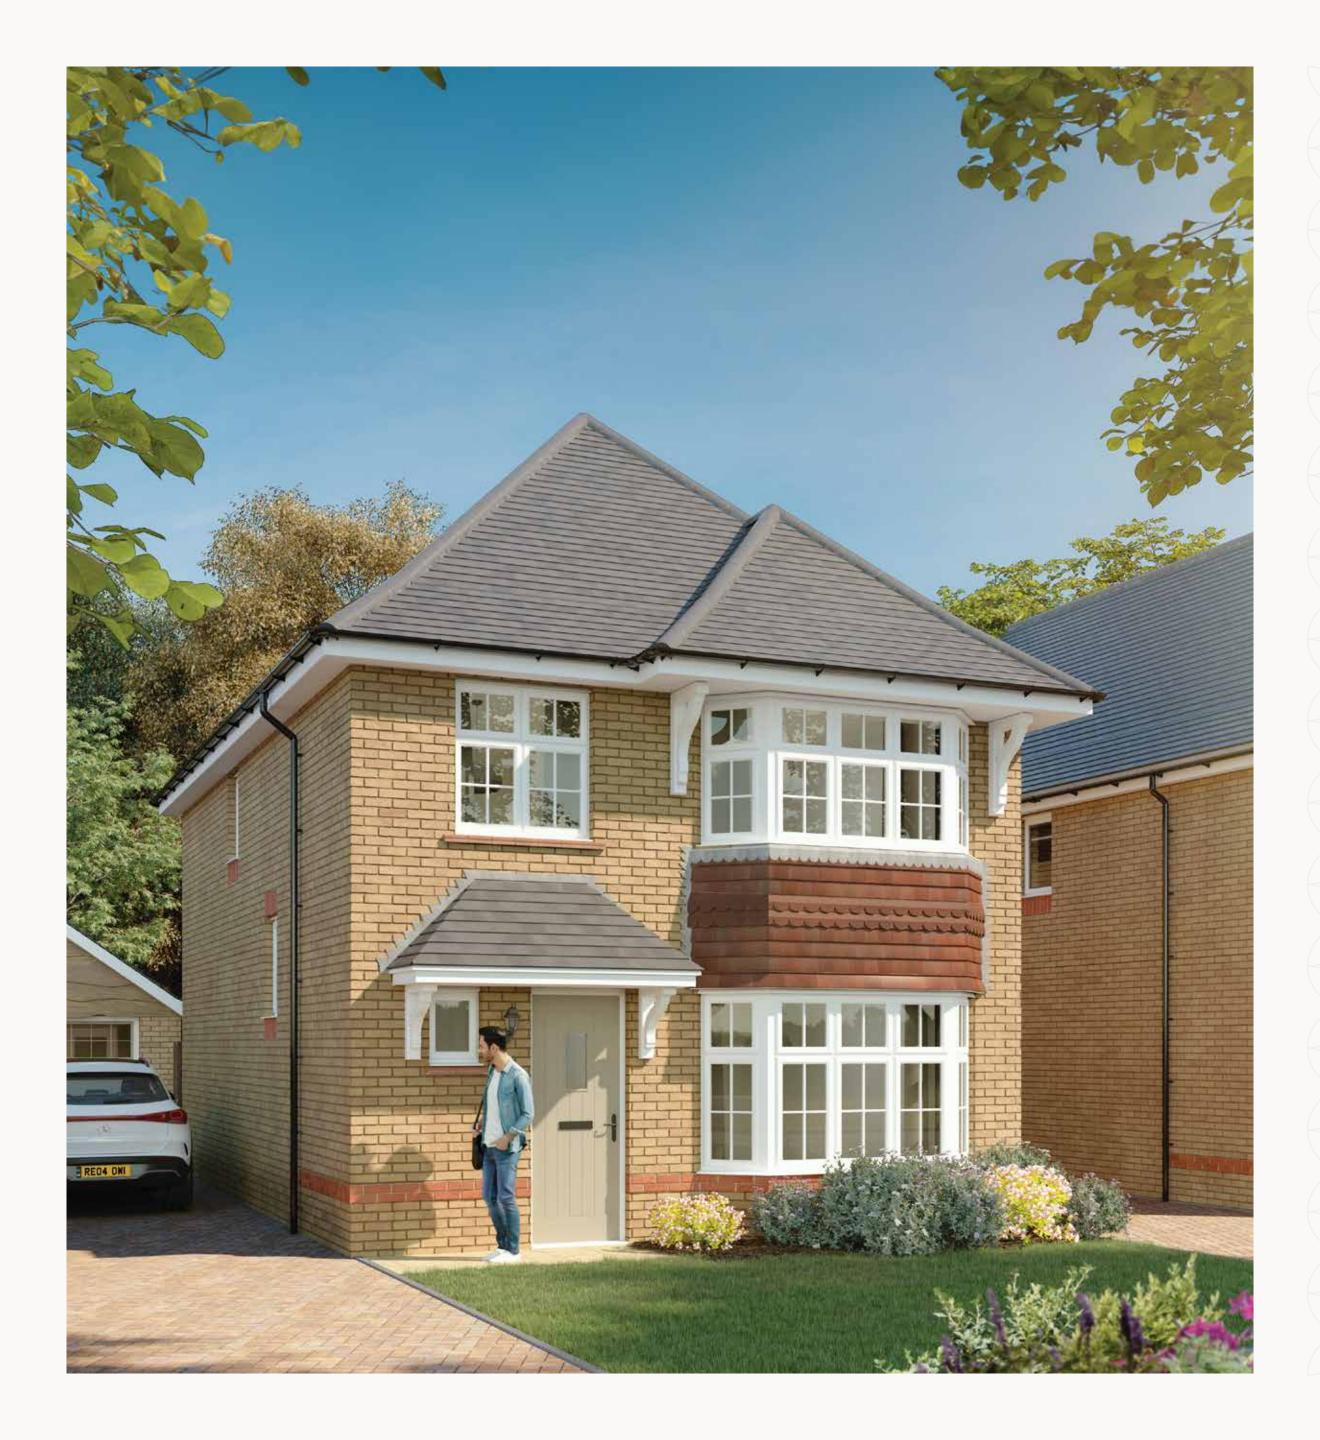

# STRATFORD

FOUR BEDROOM DETACHED HOME







# THE STRATFORD

FOUR BEDROOM DETACHED HOME







FIRST FLOOR

## THE STRATFORD

## **GROUND FLOOR**

1 Lounge 4.97 x 3.51 m 16'4" × 11'6"

<sup>2</sup> Family/ 19'5" x 14'11" 5.93 x 4.54 m Kitchen/ Dining

3 Cloaks 7'3" x 3'6" 2.20 x 1.07 m

### **FIRST FLOOR**

4 Bedroom 1 14'4" × 10'7" 4.36 x 3.24 m 5 En-suite 7'4" × 4'7" 2.24 x 1.39 m 6 Bedroom 2 12'0" × 9'11" 3.66 x 3.02 m 7 Bedroom 3 2.81 x 2.38 m 9'3" x 7'10" 8 Bedroom 4 2.60 x 2.20 m 8'7" x 7'3" 9 Bathroom 6'9" x 5'9" 2.05 x 1.76 m

**GROUND FLOOR** 



Customers should note this illustration is an example of the Stratford house type. All dimensions indicated are approximate and the stratford house type is a stratford house type. All dimensions indicated are approximated to the stratford house type is a stratford house type. A