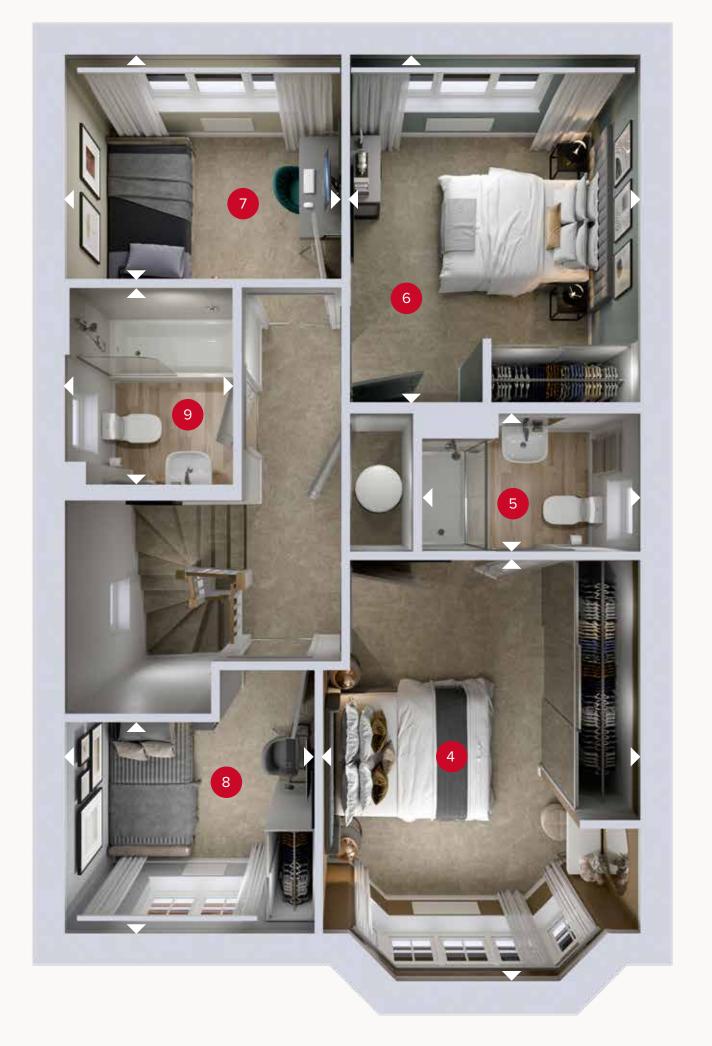

### **FIRST FLOOR**

4 Bedroom 1 14'4" × 10'7" 4.36 x 3.24 m 5 En-suite 7'4" × 4'7" 2.24 x 1.39 m 6 Bedroom 2 12'0" × 9'11" 3.66 x 3.02 m 7 Bedroom 3 2.81 x 2.38 m 9'3" x 7'10" 8 Bedroom 4 2.60 x 2.20 m 8'7" x 7'3" 9 Bathroom 6'9" x 5'9" 2.05 x 1.76 m

**GROUND FLOOR** 

Customers should note this illustration is an example of the Stratford house type. All dimensions indicated are approximate and the stratford house type is a stratford house type. All dimensions indicated are approximated to the stratford house type is a stratford house type. All dimensions indicated are approximated to the stratford house type is a stratford house type. All dimensions indicated are approximated to the stratford house type is a stratford house type in the stratford house type is a stratford house type. All dimensions indicated are approximated to the stratford house type is a stratford house type in the stratford house type is a stratford house type in the stratford house type is a stratford house type in the stratford house type is a stratford house type in the stratford house type is a stratford house type in the stratford house type is a stratford house type in the stratford house type is a stratford house type in the stratford house type is a stratford house type in the stratford house type is a stratford house type in the stratford house type is a stratford house type in the stratford house type is a stratford house type in the stratford house type is a stratford house type in the stratford house type is a stratford house type in the stratford house type is a stratford house type in the stratford house type is a stratford house type in the stratford house type is a stratford house type in the stratford house type is a stratford house type in the stratford house type is a stratford house type in the stratford house type is a stratford house type in the stratford house type is a stratford house type in the stratford house type is a stratford house type in the stratford house type is a stratford house type in the stratford house type is a stratford house type in the stratford house type is a stratford house type in the stratford house type is a stratford house type in the stratford house type is a stratford house type in the stratford house type is a stratford house type in the stratford hoand the furniture layout is for illustrative purposes only. Homes may be 'handed' (mirror image) versions of the illustrations, and may be detached, semi-detached or terraced. Materials used may differ from plot to plot including render and roof tile colours. Detailed plans and specifications are available for inspection for each plot at our Customer Experience Suite or Sales Centre during working hours and customers must check their individual specifications prior to making a reservation. Please note that the specification show in this plan may include optional upgrades from standard specification. Please speak with your Sales Consultant or visit MyRedrow for more information. EG\_STRA\_DM.2

ov - oven ff - fridge freezer dw - dishwasher space wm - washing machine space td - tumble dryer space

Denotes where dimensions are taken from. All wardrobes are subject to site specification.