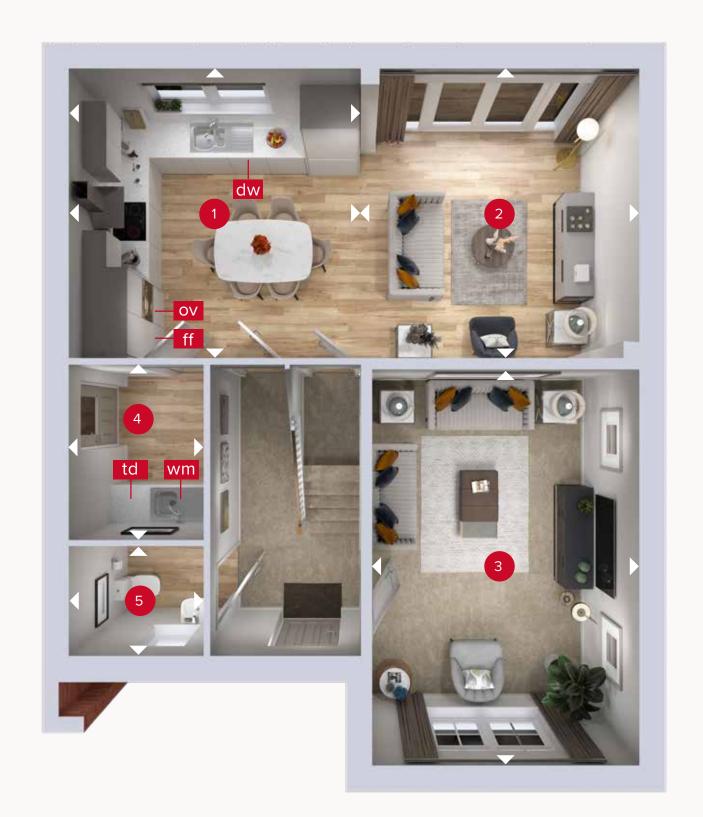

## **GROUND FLOOR**

| 1 | Kitchen       | 12'9" x 12'8" | 3.89 x 3.87m  |
|---|---------------|---------------|---------------|
| 2 | Family/Dining | 12'9" x 12'3" | 3.87 x 3.73 m |
| 3 | Lounge        | 17'4" x 11'8" | 5.29 x 3.57 r |
| 4 | Utility       | 7'8" x 5'11"  | 2.33 x 1.80 m |
| 5 | Cloaks        | 6'11" x 4'9"  | 1.80 x 1.45 m |

ov - oven ff - fridge freezer dw - dishwasher wm - washing machine space td - tumble dryer space

Denotes where dimensions are taken from. All wardrobes are subject to site specification. Please see Sales Consultant for further details.