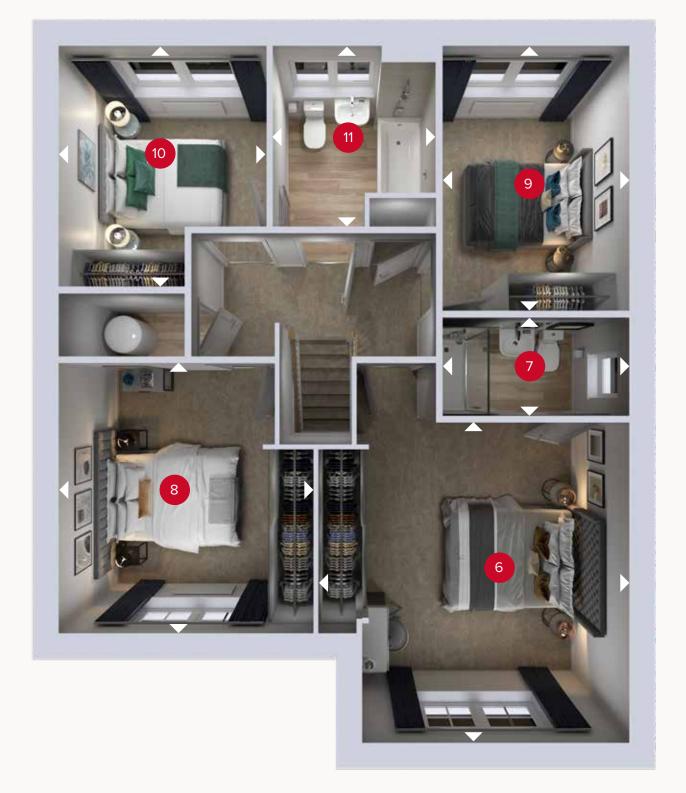

## FIRST FLOOR

| 6  | Bedroom 1 | 14'0" × 13'7"  | 4.28 x 4.14 n |
|----|-----------|----------------|---------------|
| 7  | En-suite  | 8'4" x 4'3"    | 2.53 x 1.30 r |
| 8  | Bedroom 2 | 11'10" × 11'1" | 3.61 x 3.39 r |
| 9  | Bedroom 3 | 11'7" × 8'2"   | 3.53 x 2.49   |
| 10 | Bedroom 4 | 10'7" × 9'1"   | 3.22 × 2.76   |
| 11 | Bathroom  | 7'11" × 7'1"   | 2.41 x 2.15 m |

ov - oven ff - fridge freezer dw - dishwasher wm - washing machine space td - tumble dryer space

Denotes where dimensions are taken from. All wardrobes are subject to site specification. Please see Sales Consultant for further details.