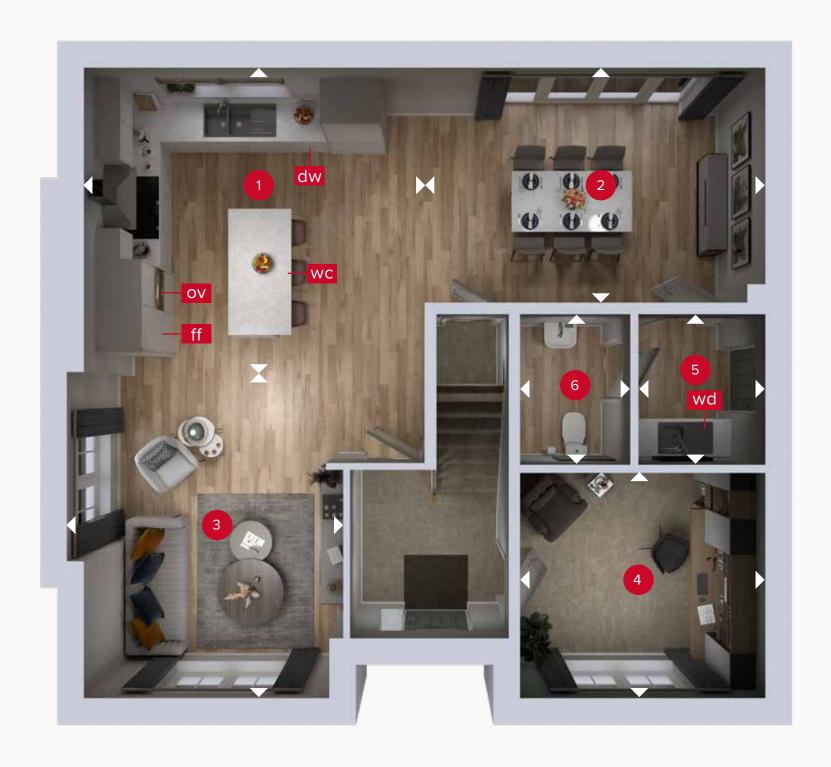

## **GROUND FLOOR**

| 1 | Kitchen | 12'9" x 12'3"  | 3.89 x 3.72 m |
|---|---------|----------------|---------------|
| 2 | Dining  | 16'8" x 10'2"  | 5.08 x 3.09 m |
| 3 | Lounge  | 15'0" x 11'11" | 4.56 x 3.64 m |
| 4 | Study   | 10'7" × 9'9"   | 3.23 x 2.96 m |
| 5 | Utility | 6'6" x 5'6"    | 1.98 x 1.67 m |
| 6 | Cloaks  | 6'6" x 4'9"    | 1.98 x 1.45 m |

ov - oven ff - fridge freezer

dw - dishwasher

wd - washer/dryer space wc - wine cooler

Denotes where dimensions are taken from. All wardrobes are subject to site specification. Please see Sales Consultant for further details.