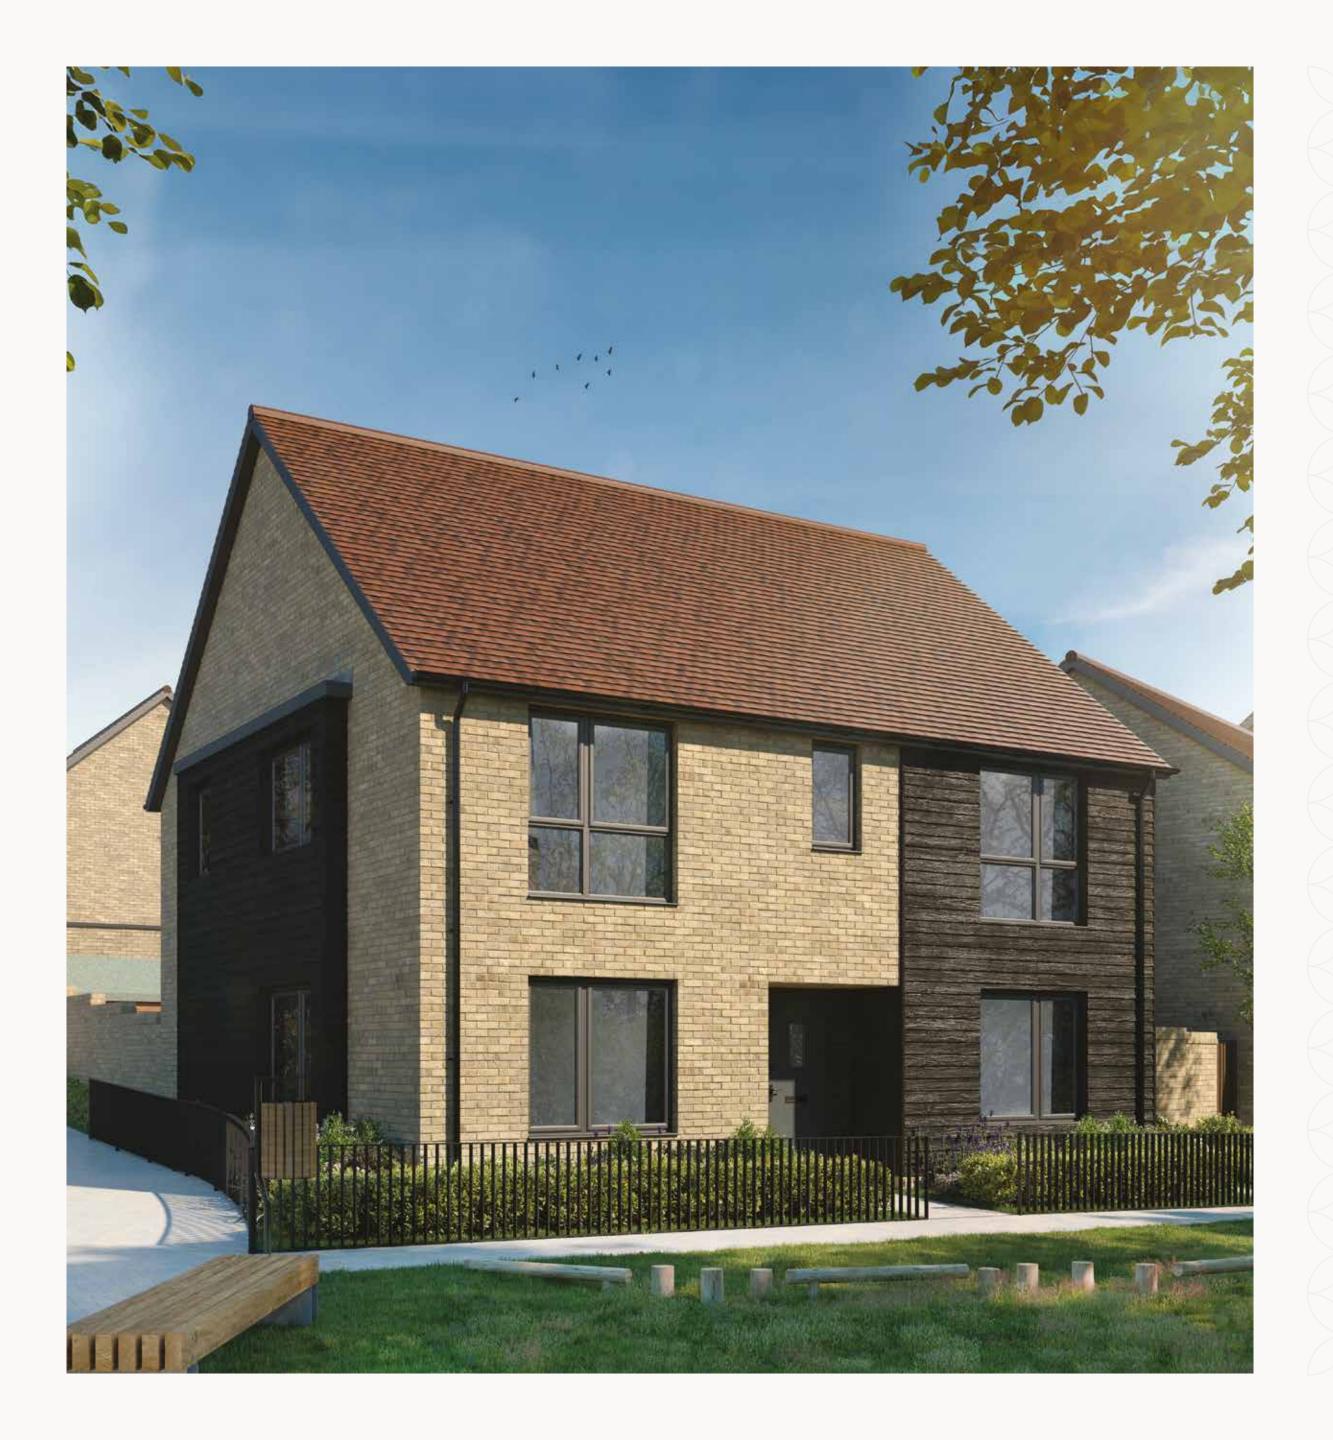

## HEPWORTH A

FOUR BEDROOM DETACHED HOME

GROUND FLOOR FIRST FLOOR

## THE HEPWORTH A

Customers should note this illustration is an example of the Hepworth A house type. All dimensions indicated are approximate and the furniture layout is for illustrative purposes only. Homes may be 'handed' (mirror image) versions of the illustrations, and may be detached, semi-detached or terraced. Materials used may differ from plot to plot including render and roof tile colours. Detailed plans and specifications are available for inspection for each plot at our Customer Experience Suite or Sales Centre during working hours and customers must check their individual specifications prior to making a reservation. Please note that the specification show in this plan may include optional upgrades from standard specification. Please speak with your Sales Consultant or visit MyRedrow for more information. 02758-26 EG\_HEPWA\_DM.1