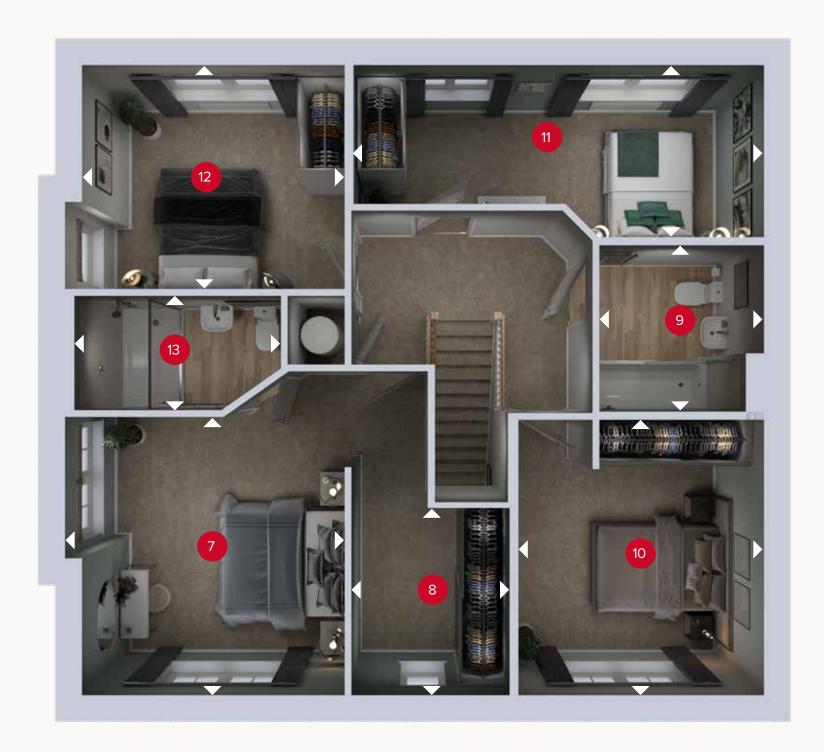

## FIRST FLOOR

| 7  | Bedroom 1 | 12'0" x 12'1"  | 3.66 x 3.68   |
|----|-----------|----------------|---------------|
| 8  | Dressing  | 8'1" x 5'7"    | 2.46 × 2.08   |
| 9  | En-suite  | 8'10" x 4'11"  | 2.71 x 1.51 m |
| 10 | Bedroom 2 | 11'11" × 10'7" | 3.63 x 3.23 r |
| 11 | Bedroom 3 | 17'8" x 7'5"   | 5.40 × 2.27 ı |
| 12 | Bedroom 4 | 11'4" × 9'8"   | 3.45 x 2.95   |
| 13 | Bathroom  | 7'2" × 7'1"    | 2.19 x 2.17 m |

ov - oven ff - fridge freezer

dw - dishwasher

wd - washer/dryer space wc - wine cooler

Denotes where dimensions are taken from. All wardrobes are subject to site specification. Please see Sales Consultant for further details.