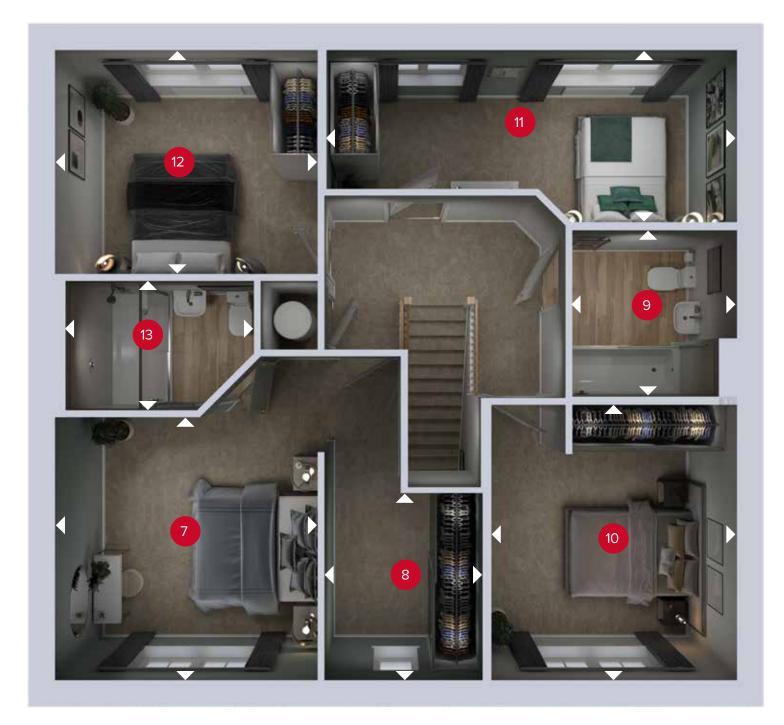

09.01.2025

FIRST FLOOR

### **FIRST FLOOR**

| 7 Bedroom 1  | 11'4" × 11'4"  | 3.46 x 3.45 m |
|--------------|----------------|---------------|
| 8 Dressing   | 8'1" × 5'7"    | 2.46 x 2.08 m |
| 9 En-suite   | 8'2" × 5'7"    | 2.48 x 1.71 m |
| 10 Bedroom 2 | 11'11" × 10'7" | 3.63 x 3.23 m |
| 11 Bedroom 3 | 17'8" x 7'5"   | 5.40 x 2.27 m |
| 12 Bedroom 4 | 11'4" × 9'8"   | 3.45 x 2.95 m |
| 13 Bathroom  | 7'2" × 7'1"    | 2.19 x 2.17 m |