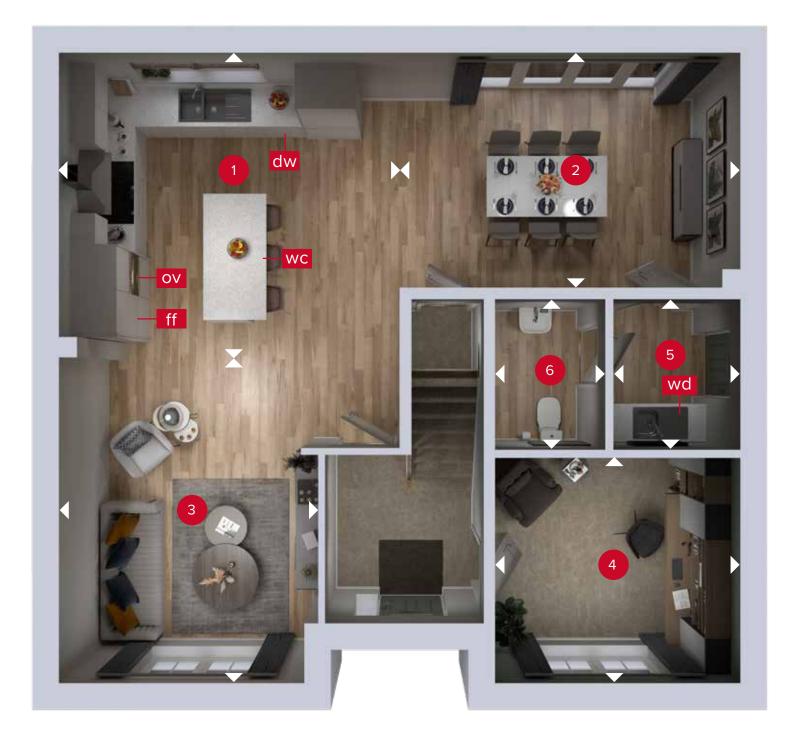

#### **GROUND FLOOR**

Additional windows to plot 273.

Customers should note this illustration is an example of the Hepworth house type. All dimensions indicated are approximate and the furniture layout is for illustrative purposes only. Homes may be 'handed' (mirror image) versions of the illustrations, and may be detached, semi-detached or terraced. Materials used may differ from plot to plot including render and roof tile colours. Detailed plans and specifications are available for inspection for each plot at our Customer Experience Suite or Sales Centre during working hours and customers must check their individual specifications prior to making a reservation. Please note that the specification show in this plan may include optional upgrades from standard specification. Please speak with your Sales Consultant or visit MyRedrow for more information. 02758-26 EG\_HEPW\_DM.1

ight
angle Denotes where dimensions are taken from. All wardrobes are subject to site specification. Please see Sales Consultant for further details.

ov - oven ff - fridge freezer dw - dishwasher

wd - washer/dryer space wc - wine cooler

### **GROUND FLOOR**

| 1 Kitchen | 12'9" x 12'3" | 3.89 x 3.72 m |
|-----------|---------------|---------------|
| 2 Dining  | 16'8" × 10'2" | 5.08 x 3.09 m |
| 3 Lounge  | 15'0" × 11'2" | 4.56 x 3.41 m |
| 4 Study   | 10'7" × 9'9"  | 3.23 x 2.96 m |
| 5 Utility | 6'6" × 5'6"   | 1.98 x 1.67 m |
| 6 Cloaks  | 6'6" × 4'9"   | 1.98 x 1.45 m |