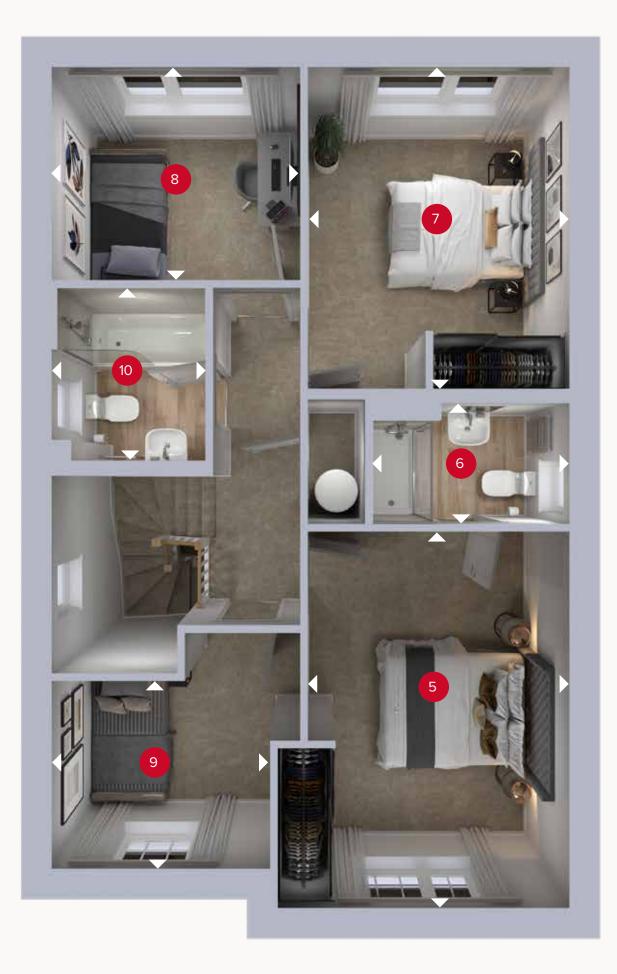

### **FIRST FLOOR**

| 5 Bedroom 1 | 14'2" × 10'11" | 4.32 x 3.34 m |
|-------------|----------------|---------------|
| 6 En-suite  | 7'5" × 4'7"    | 2.25 x 1.39 m |
| 7 Bedroom 2 | 12'1" × 9'10"  | 3.69 x 3.00 m |
| 8 Bedroom 3 | 9'4" × 8'0"    | 2.85 x 2.44 m |
| 9 Bedroom 4 | 8'2" × 7'1"    | 2.50 x 2.15 m |
| 10 Bathroom | 6'6" × 5'9"    | 1.98 x 1.76 m |

**FIRST FLOOR** 

ight
angle Denotes where dimensions are taken from. All wardrobes are subject to site specification. Please see Sales Consultant for further details.

ov - oven ff - fridge freezer

dw - dishwasher wm - washing machine space