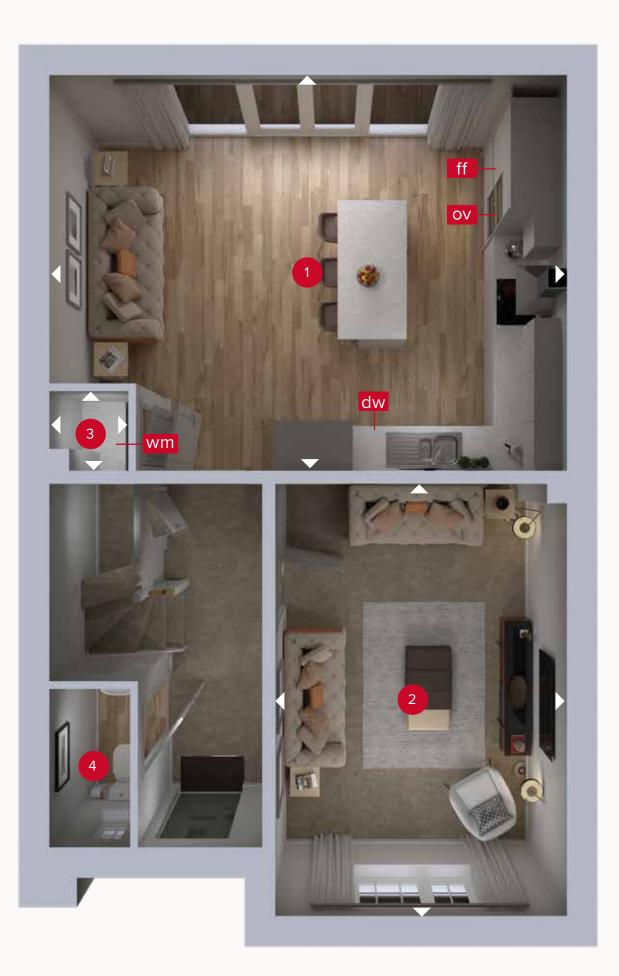

#### **GROUND FLOOR**

Customers should note this illustration is an example of the Sykes house type. All dimensions indicated are approximate and the furniture layout is for illustrative purposes only. Homes may be 'handed' (mirror image) versions of the illustrations, and may be detached, semi-detached or terraced. Materials used may differ from plot to plot including render and roof tile colours. Detailed plans and specifications are available for inspection for each plot at our Customer Experience Suite or Sales Centre during working hours and customers must check their individual specifications prior to making a reservation. Please note that the specification show in this plan may include optional upgrades from standard specification. Please speak with your Sales Consultant or visit MyRedrow for more information. 02758-26 EG\_SYKE\_DM.1

ight
angle Denotes where dimensions are taken from. All wardrobes are subject to site specification. Please see Sales Consultant for further details.

ov - oven ff - fridge freezer

dw - dishwasher wm - washing machine space

### **GROUND FLOOR**

| 1 Family/Kitchen<br>Dining | 19'5" x 14'11" | 5.93 x 4.53 m |
|----------------------------|----------------|---------------|
| 2 Lounge                   | 16'3" × 10'11" | 4.96 x 3.34 m |
| 3 Laundry                  | 3'0" × 2'11"   | 0.91 x 0.90 m |
| 4 Cloaks                   | 5'11" × 3'0"   | 1.82 x 0.93 m |