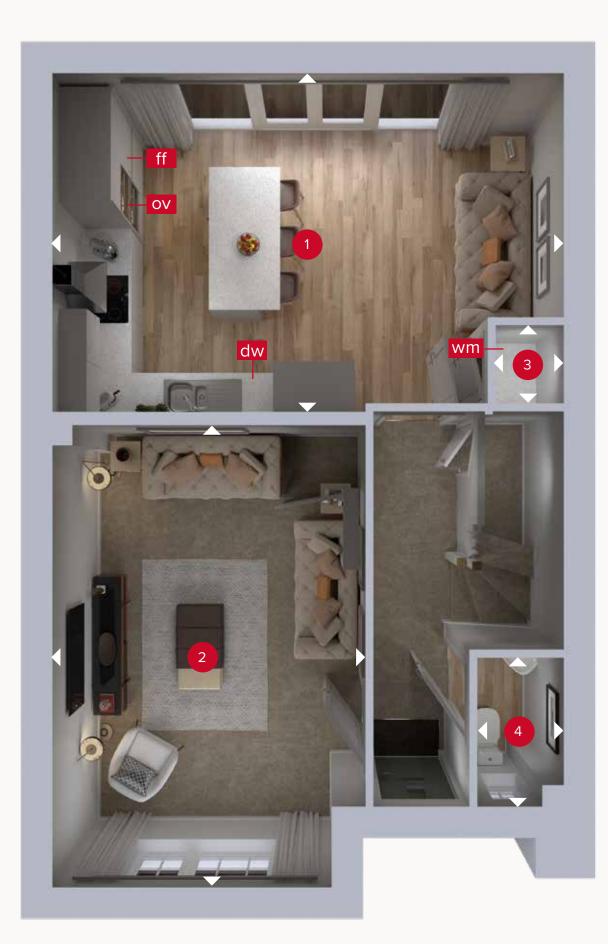

### **GROUND FLOOR**

Customers should note this illustration is an example of the Wordworth house type. All dimensions indicated are approximate and the furniture layout is for illustrative purposes only. Homes may be 'handed' (mirror image) versions of the illustrations, and may be detached, semi-detached or terraced. Materials used may differ from plot to plot including render and roof tile colours. Detailed plans and specifications are available for inspection for each plot at our Customer Experience Suite or Sales Centre during working hours and customers must check their individual specifications prior to making a reservation. Please note that the specification show in this plan may include optional upgrades from standard specification. Please speak with your Sales Consultant or visit MyRedrow for more information. 02758-26 EG\_WORD\_DM.1

ight
angle Denotes where dimensions are taken from. All wardrobes are subject to site specification. Please see Sales Consultant for further details.

ov - oven ff - fridge freezer dw - dishwasher wm - washing machine space

# **GROUND FLOOR**

| 1 Kitchen/Dining | 18'9" x 12'5"  | 5.70 x 3.78 m |
|------------------|----------------|---------------|
| 2 Lounge         | 16'11" × 11'6" | 5.15 x 3.49 m |
| 3 Laundry        | 2'6" × 2'7"    | 0.87 x 0.76 m |
| 4 Cloaks         | 5'5" x 3'2"    | 1.66 x 0.96 m |