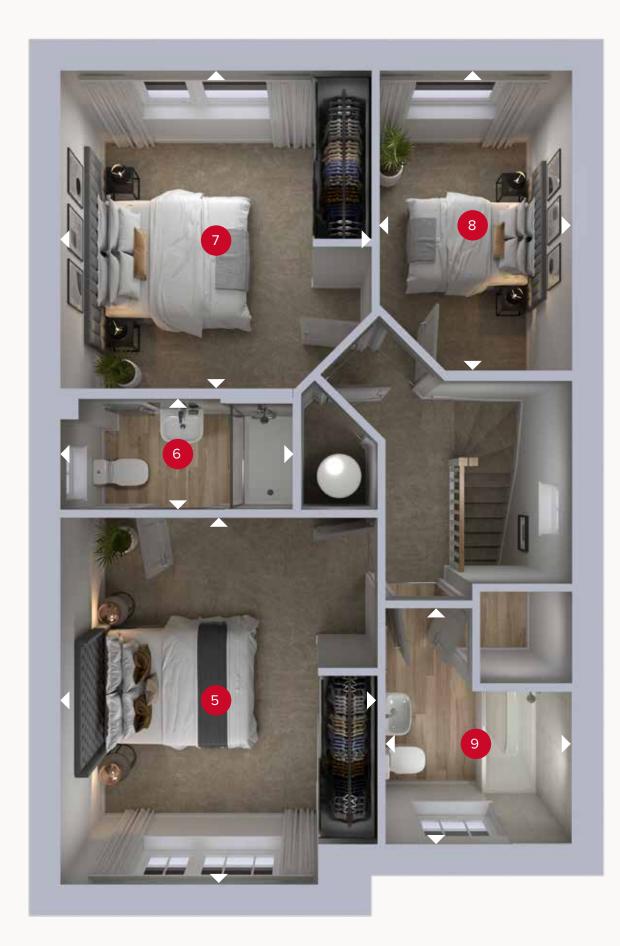

## FIRST FLOOR

ight
angle Denotes where dimensions are taken from. All wardrobes are subject to site specification. Please see Sales Consultant for further details.

ov - oven ff - fridge freezer dw - dishwasher wm - washing machine space

# **FIRST FLOOR**

| 5 Bedroom 1 | 13'5" × 11'7" | 4.09 x 3.54 m |
|-------------|---------------|---------------|
| 6 En-suite  | 8'6" × 4'1"   | 2.59 x 1.24 m |
| 7 Bedroom 2 | 11'8" × 11'5" | 3.55 x 3.47 m |
| 8 Bedroom 3 | 11'0" × 7'0"  | 3.35 x 2.15 m |
| 9 Bathroom  | 8'8" × 6'10"  | 2.63 x 2.08 m |