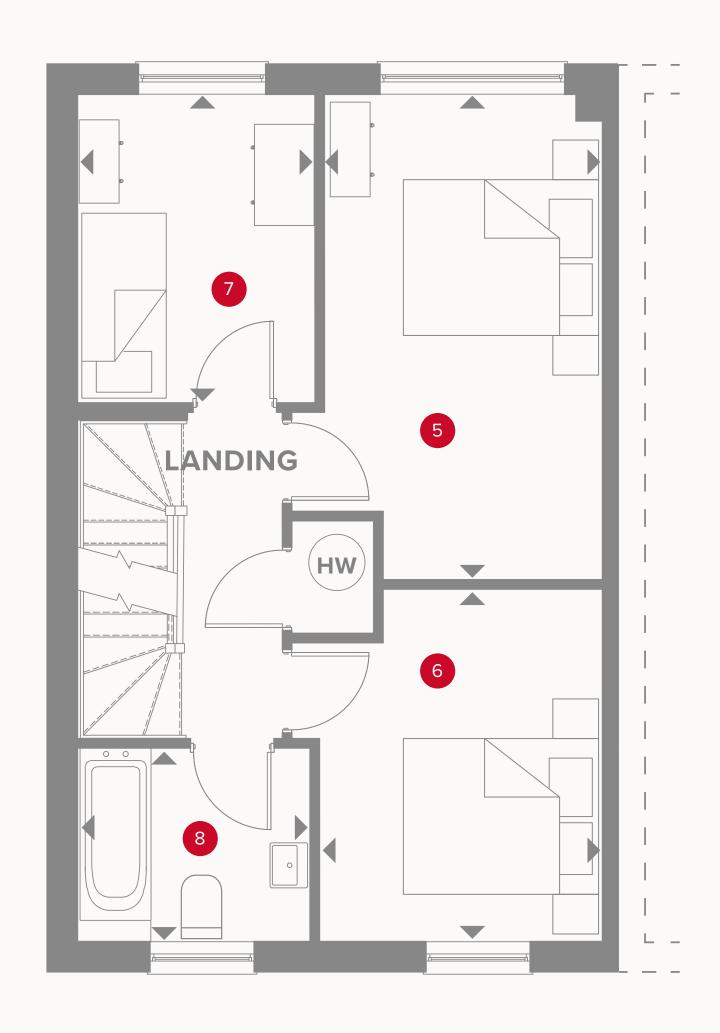

## THE WILMINGTON SEMI FIRST FLOOR

5 Bedroom 2 15'6" x 8'10" 4.73 x 2.70 m

6 Bedroom 3 11'3" x 9'0" 3.43 x 2.75 m

7 Bedroom 4 9'10" x 7'7" 3.00 x 2.30 m

8 Bathroom 7'5" x 6'2" 2.26 x 1.87 m