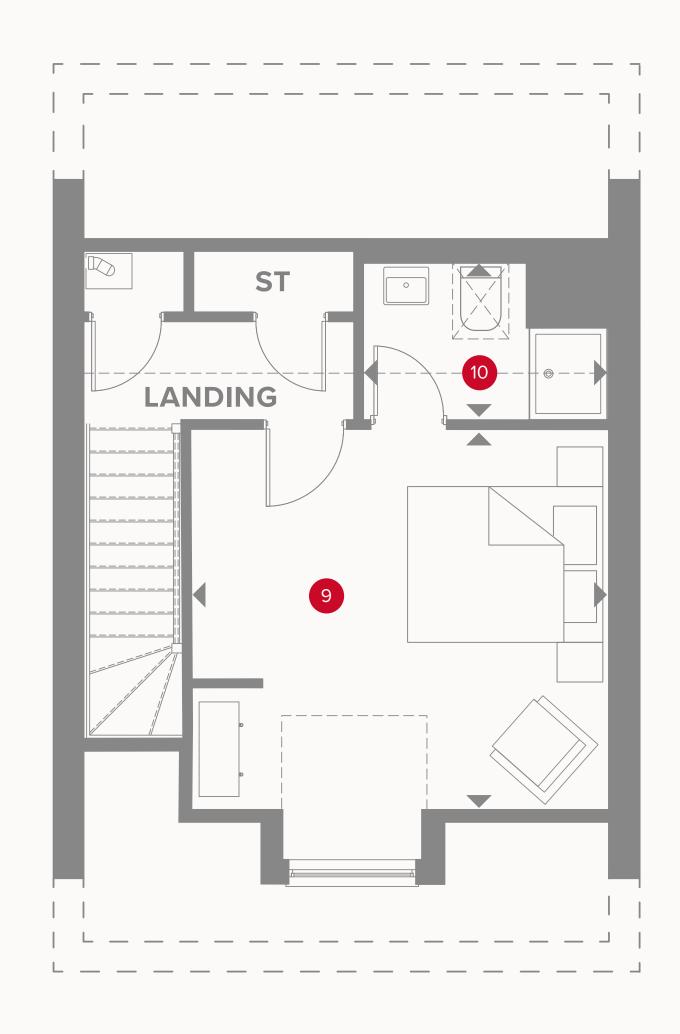

### THE WILMINGTON SEMI SECOND FLOOR

9 Bedroom 1

13'9" × 13'1"

4.18 x 4.00 m

10 En-suite

7'10" x 5'1"

2.38 x 1.54 m

**KEY** 