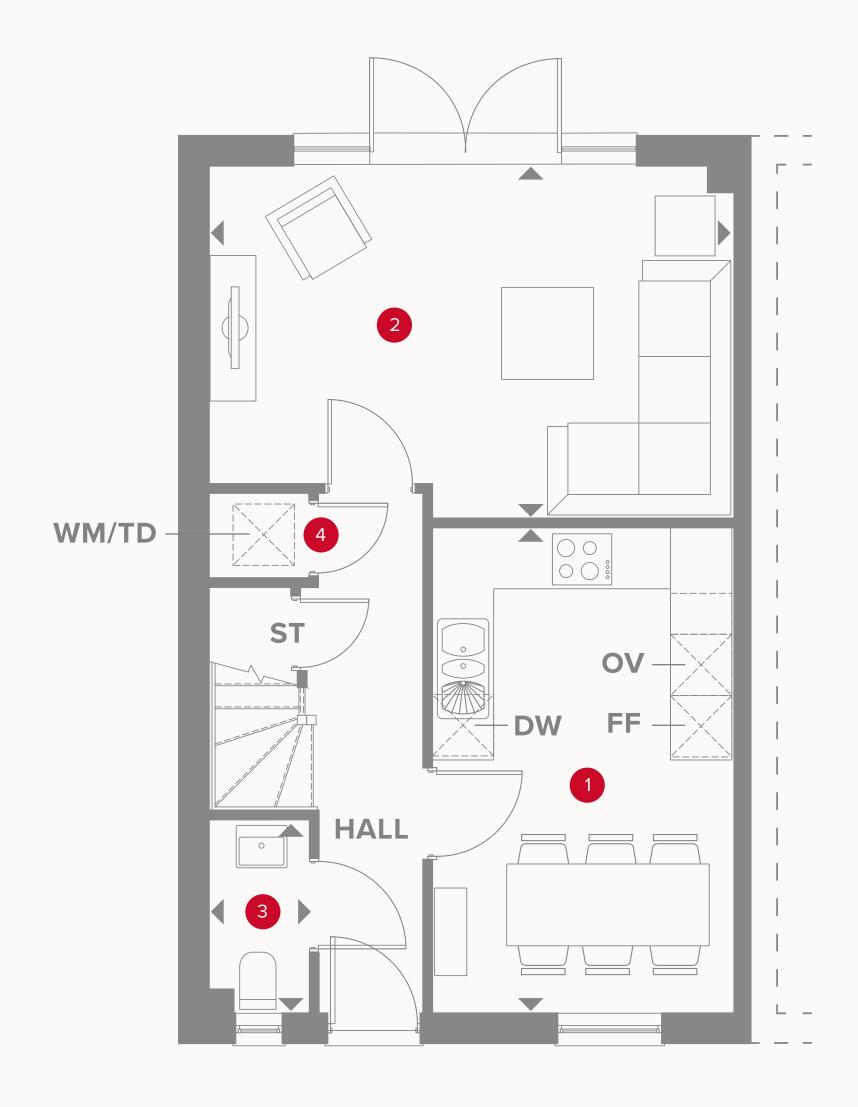

## THE WILMINGTON SEMI GROUND FLOOR

| 1 | Kitchen/ | 15'6" × 9'7" | 4.73 x | 2.93 m |
|---|----------|--------------|--------|--------|
|   | Dining   |              |        |        |

2 Lounge 16'8" x 11'3" 5.09 x 3.43 m

3 Cloaks 6'2" x 3'2" 1.87 x 0.96 m

4 Laundry 3'1" x 2'9" 0.94 x 0.83 m

#### **KEY**

<sup>∞</sup> Hob

**OV** Oven

**FF** Fridge/freezer

**TD** Tumble dryer space

◆ Dimensions start

ST Storage cupboard

**WM** Washing machine space

**DW** Dish washer space