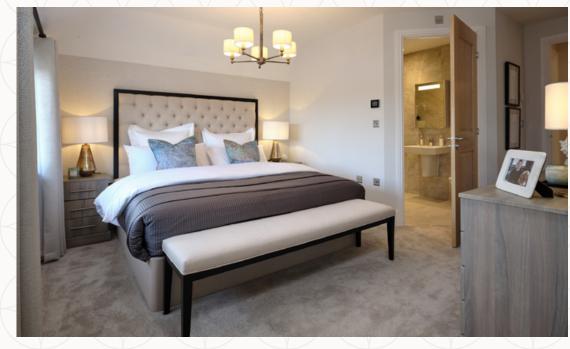

7 Wardrobe 2.0 x 1.9 m 6'6" x 6'2"

8 En-suite  $2.5 \times 1.7 \text{ m}$ 8'2" x 5'6"

9 Bedroom 2 4.1 x 3.1 m 13'5" × 10'2"

10 Bedroom 3 12'1" × 10'2" 3.7 x 3.1 m

11 Bedroom 4 3.4 x 2.9 m 11'1" × 9'6"

12 Bathroom 2.3 x 1.8 m 7'6" x 5'10"