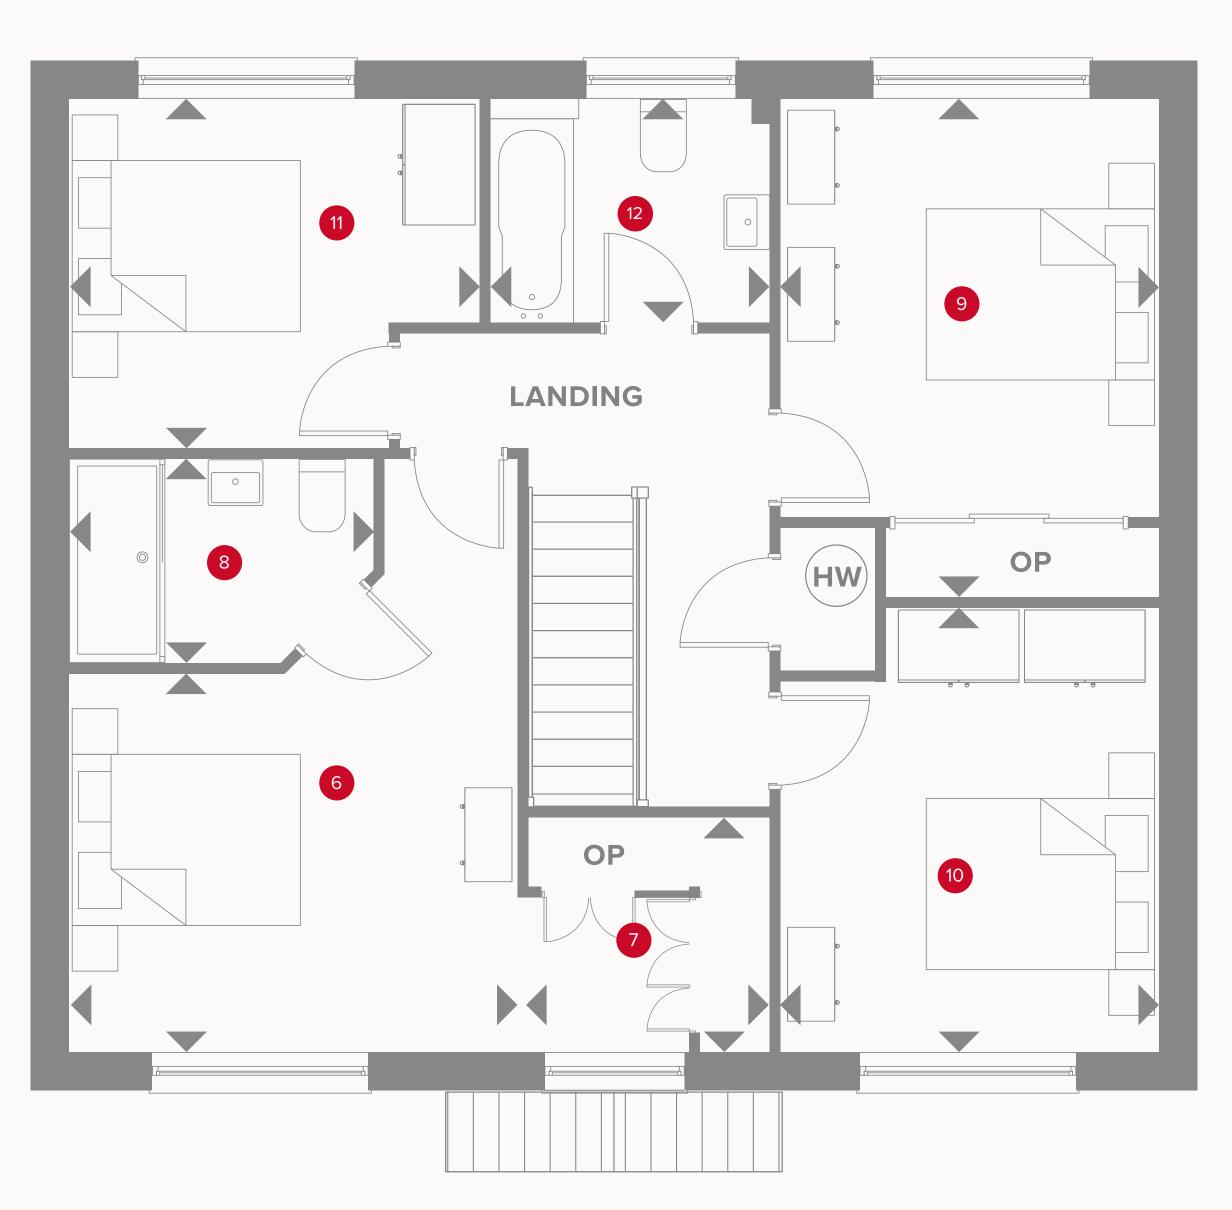

### THE HARROGATE FIRST FLOOR

|   | $\cdot \setminus \setminus$ |               |                            |
|---|-------------------------------------------------------------------------------------------------------------------------------------------------------------------------------------------------------|---------------|----------------------------|
| 6 | Bedroom 1                                                                                                                                                                                             | 12'1" x 10'2" | $3.7 \times 3.1  \text{m}$ |

7 Wardrobe 2.0 x 1.9 m 6'6" x 6'2"

8 En-suite  $2.5 \times 1.7 \text{ m}$ 8'2" x 5'6"

9 Bedroom 2 4.1 x 3.1 m 13'5" × 10'2"

10 Bedroom 3 12'1" × 10'2" 3.7 x 3.1 m

11 Bedroom 4 3.4 x 2.9 m 11'1" × 9'6"

12 Bathroom 2.3 x 1.8 m 7'6" x 5'10"

#### **KEY**

Dimensions start

**OP** Customer option

**HW** Hot water storage

Customers should note this illustration is an example of the Harrogate house type. All dimensions indicated are approximate and the furniture layout is for illustrative purposes only. Homes may be 'handed' (mirror image) versions of the illustrations, and may be detached, semi-detached or terraced. Materials used may differ from plot to plot including render and roof tile colours. Detailed plans and specifications are available for inspection for each plot at our Sales Centre during working hours and customers must check their individual specifications prior to making a reservation.