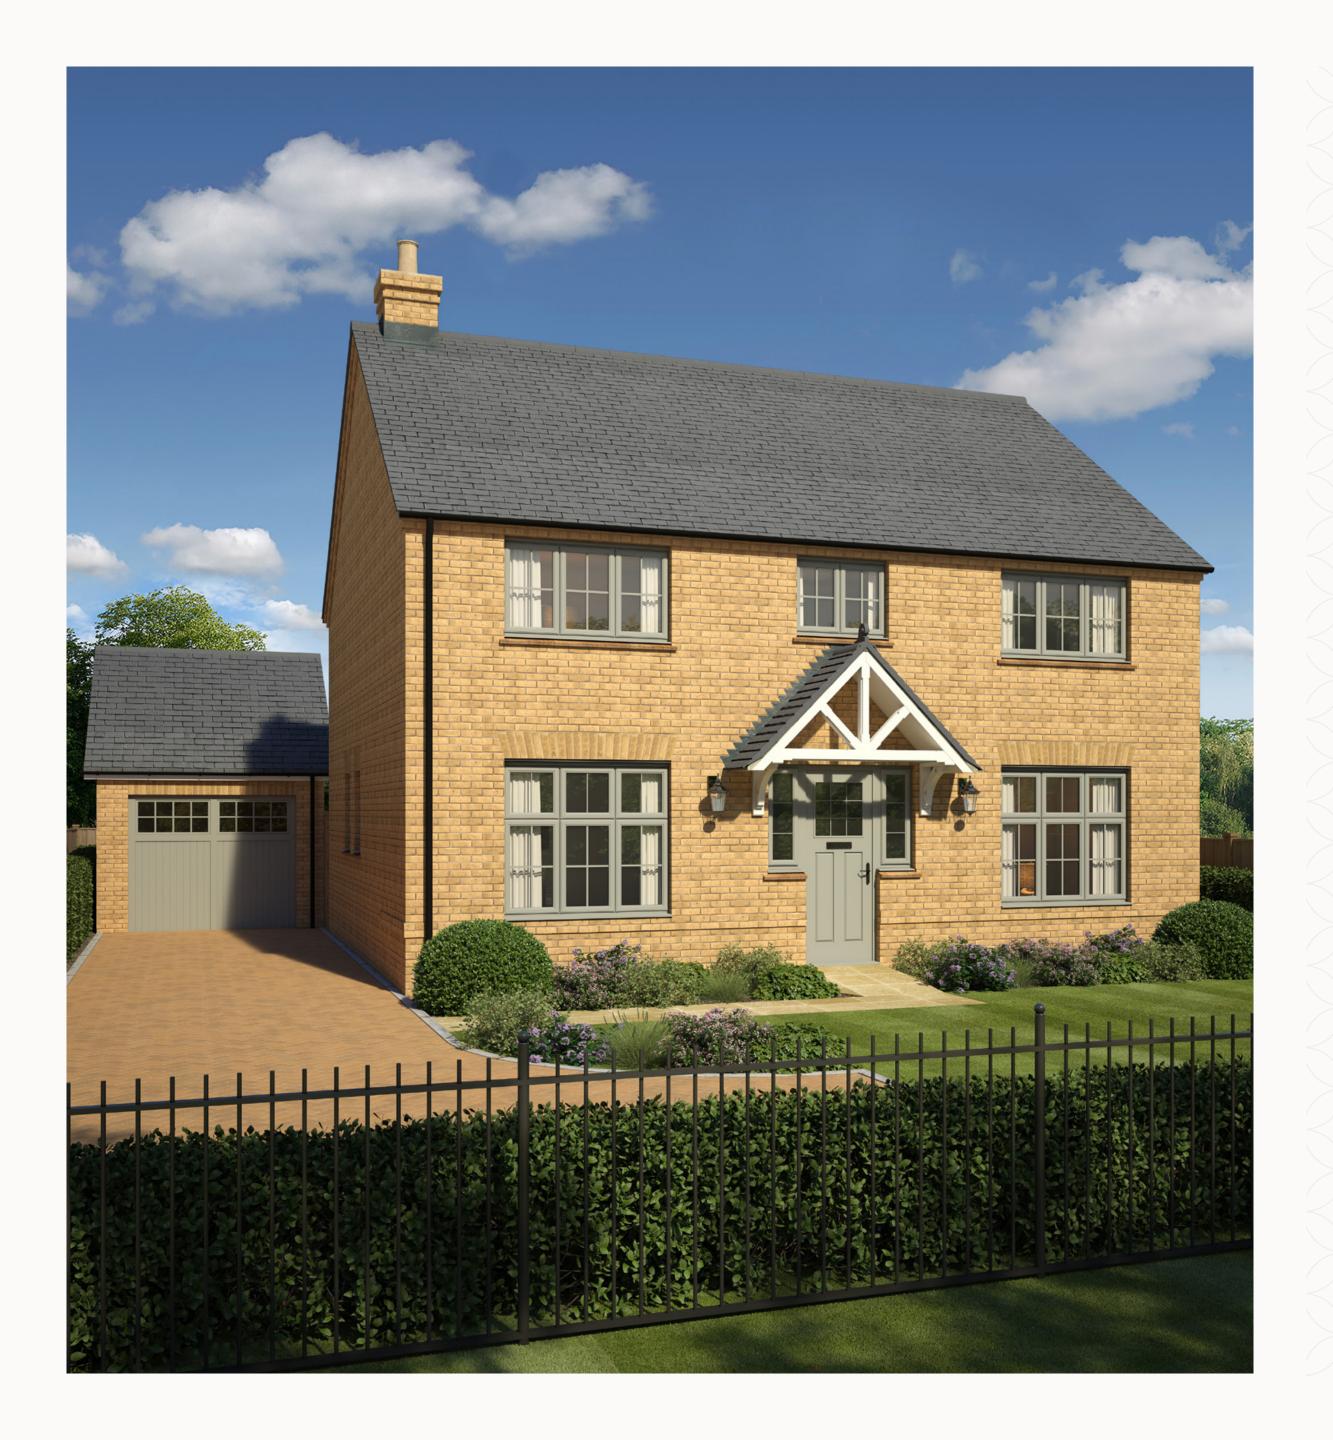

# HARROGATE

FOUR BEDROOM HOME





## THE HARROGATE GROUND FLOOR

1 Lounge 15'1" x 11'8"

2 Kitchen/Dining 22'9" x 10'4" 7.0 x 3.1 m

3 Family

15'1" × 13'1" 4.6 × 4.0 m

4 Cloaks

5'6" x 3'7"

5 Utility

6'2" x 5'10"

1.9 x 1.8 m

1.7 x 1.1 m

4.6 x 3.6 m





**B** Boiler

#### **KEY**

<sup>∞</sup> Hob

**OV** Oven

FF Fridge/freezer

**TD** Tumble dryer space

Dimensions start

**ST** Storage cupboard

**WM** Washing machine space

**DW** Dish washer space



### THE HARROGATE FIRST FLOOR

|   | $\cdot \setminus \setminus$ |               |                            |
|---|-------------------------------------------------------------------------------------------------------------------------------------------------------------------------------------------------------|----------