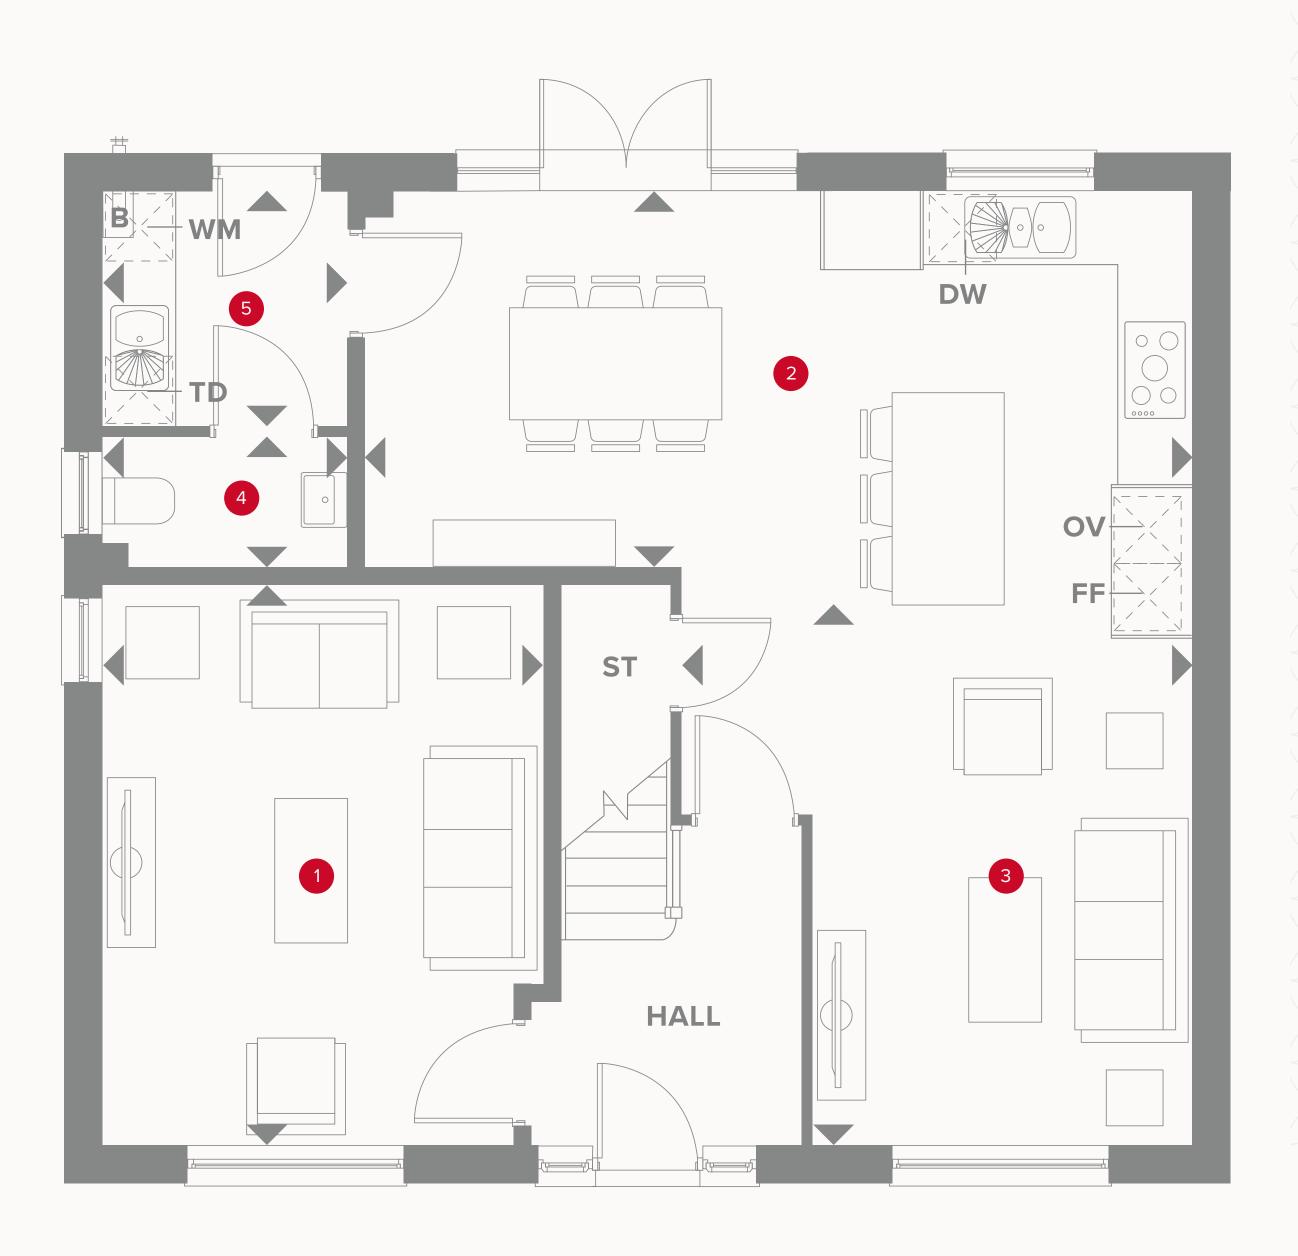

## THE HARROGATE GROUND FLOOR

1 Lounge 15'1" x 11'8"

2 Kitchen/Dining 22'9" x 10'4" 7.0 x 3.1 m

3 Family

15'1" × 13'1" 4.6 × 4.0 m

4 Cloaks

5'6" x 3'7"

5 Utility

6'2" x 5'10"

1.9 x 1.8 m

1.7 x 1.1 m

4.6 x 3.6 m

**B** Boiler

#### **KEY**

<sup>∞</sup> Hob

**OV** Oven

FF Fridge/freezer

**TD** Tumble dryer space

Dimensions start

**ST** Storage cupboard

**WM** Washing machine space

**DW** Dish washer space

### THE HARROGATE FIRST FLOOR

|   | $\cdot \setminus \setminus$ |               |                            |
|---|-------------------------------------------------------------------------------------------------------------------------------------------------------------------------------------------------------|---------------|----------------------------|
| 6 | Bedroom 1                                                                                                                                                                                             | 12'1" x 10'2" | $3.7 \times 3.1  \text{m}$ |

7 Wardrobe 2.0 x 1.9 m 6'6" x 6'2"

8 En-suite  $2.5 \times 1.7 \text{ m}$ 8'2" x 5'6"

9 Bedroom 2 4.1 x 3.1 m 13'5" × 10'2"

10 Bedroom 3 12'1" × 10'2" 3.7 x 3.1 m

11 Bedroom 4 3.4 x 2.9 m 11'1" × 9'6"

12 Bathroom 2.3 x 1.8 m 7'6" x 5'10"

#### **KEY**

Dimensions start

**OP** Customer option

**HW** Hot water storage

Customers should note this illustration is an example of the Harrogate house type. All dimensions indicated are approximate and the furniture layout is for illustrative purposes only. Homes may be 'handed' (mirror image) versions of the illustrations, and may be detached, semi-detached or terraced. Materials used may differ from plot to plot including render and roof tile colours. Detailed plans and specifications are available for inspection for each plot at our Sales Centre during working hours and customers must check their individual specifications prior to making a reservation.