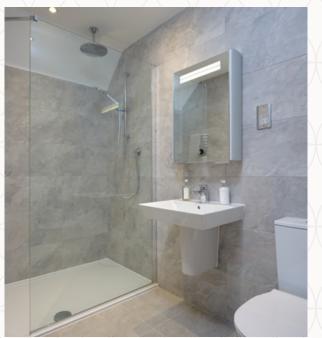

7 Wardrobe 2.0 x 1.9 m 6'6" x 6'2"

8 En-suite  $2.5 \times 1.7 \text{ m}$ 8'2" x 5'6"

9 Bedroom 2 4.1 x 3.1 m 13'5" × 10'2"

10 Bedroom 3 12'1" × 10'2" 3.7 x 3.1 m

11 Bedroom 4 3.4 x 2.9 m 11'1" × 9'6"

12 Bathroom 2.3 x 1.8 m 7'6" x 5'10"