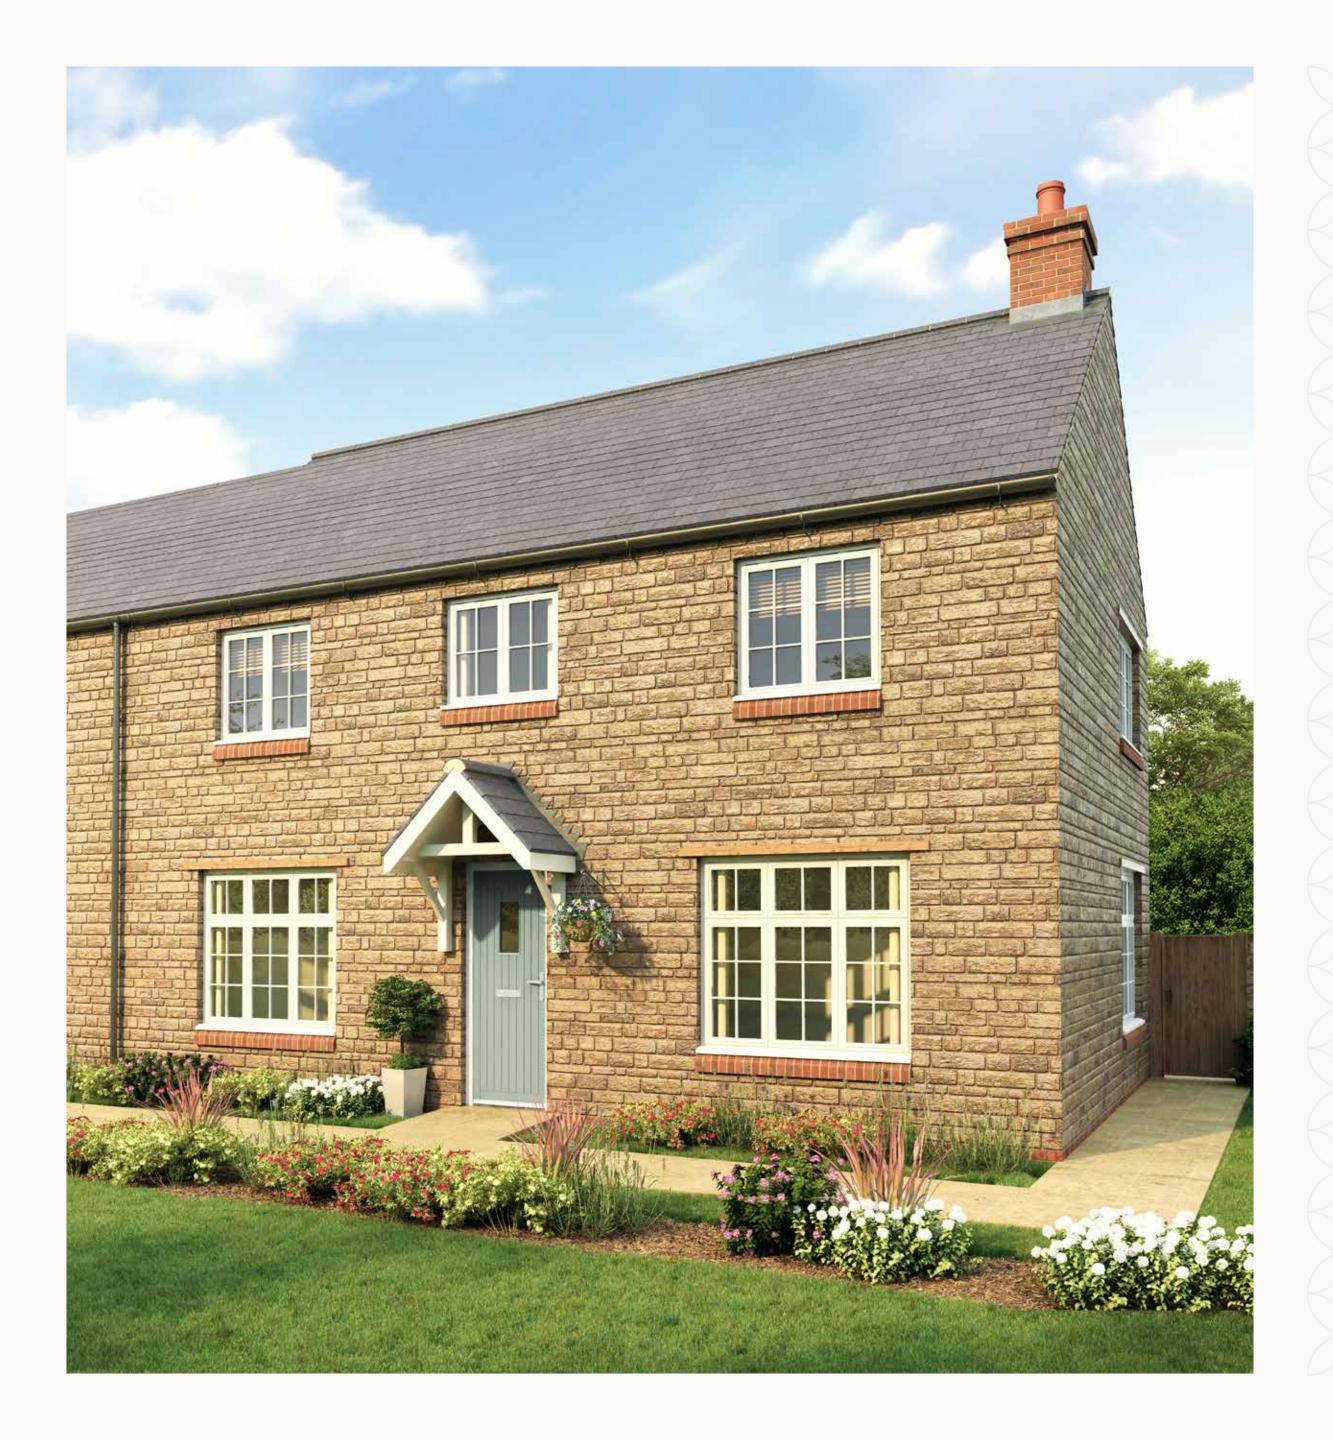

# ADDERBURY CORNER

THREE BEDROOM SEMI-DETACHED HOME PLOT 1





## THE ADDERBURY CORNER GROUND FLOOR

1 Kitchen/ 18'11" x 10'9" 5.77 x 3.28 m Dining

2 Lounge 18'11" x 10'9" 5.77 x 3.27 m

3 Utility 7'2" x 5'9" 2.18 x 1.75 m

4 Cloaks 5'7" x 3'9" 1.70 x 1.14 m





### KEY

oo Hob

**OV** Oven

FF Fridge/freezer

**TD** Tumble dryer space

◆ Dimensions start

ST Storage cupboard

**WM** Washing machine space

**DW** Dishwasher space



### THE ADDERBURY CORNER FIRST FLOOR

| 7 2 3 3 1 3 3 1 1 3 1 3 1 3 1 3 1 3 1 3 1 | 5 | Bedroom 1 | 12'0" × 10'10" | 3.68 x 3.31 m |
|-------------------------------------------|---|-----------|----------------|---------------|
|-------------------------------------------|---|-----------|----------------|---------------|

6 En-suite 7'2" x 6'7" 2.18 x 2