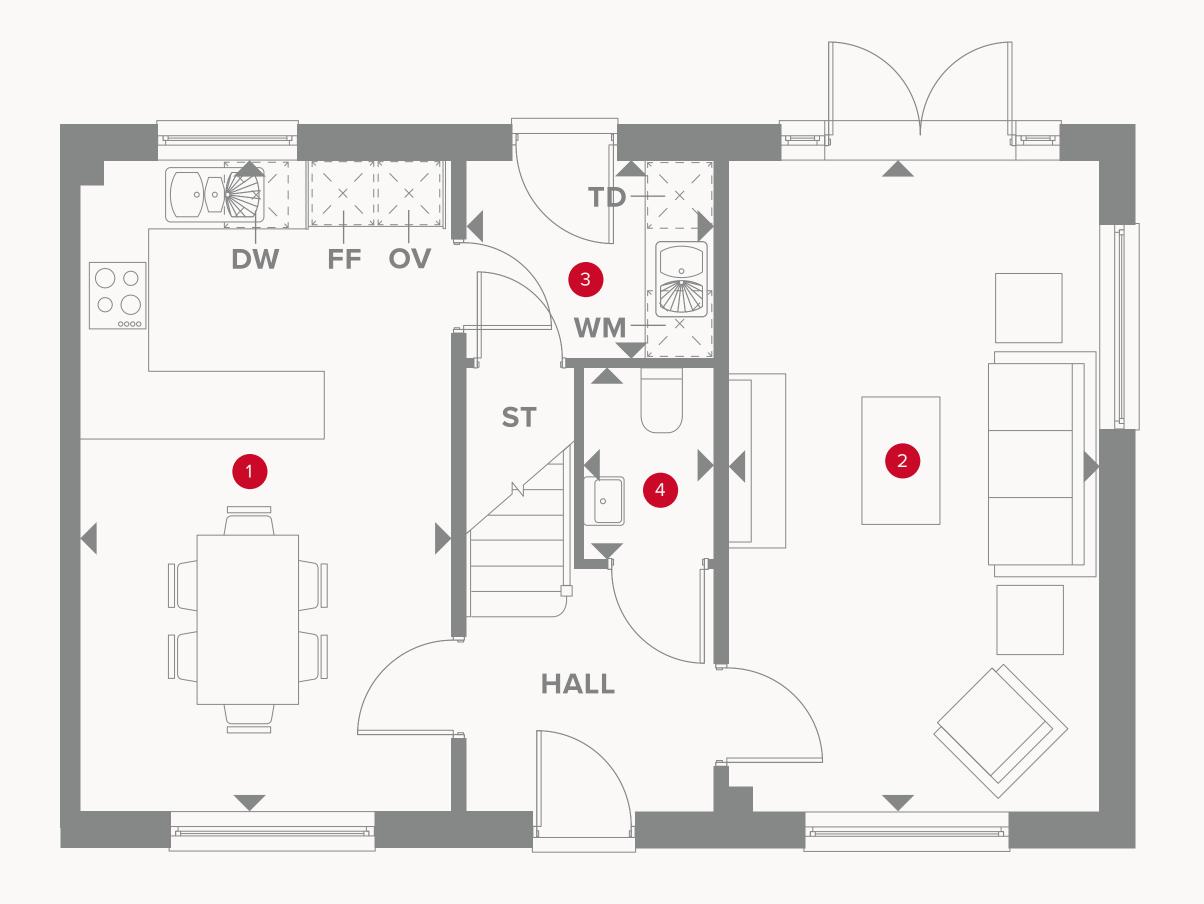

## THE ADDERBURY CORNER GROUND FLOOR

1 Kitchen/ 18'11" x 10'9" 5.77 x 3.28 m Dining

2 Lounge 18'11" x 10'9" 5.77 x 3.27 m

3 Utility 7'2" x 5'9" 2.18 x 1.75 m

4 Cloaks 5'7" x 3'9" 1.70 x 1.14 m

### KEY

oo Hob

**OV** Oven

FF Fridge/freezer

**TD** Tumble dryer space

◆ Dimensions start

ST Storage cupboard

**WM** Washing machine space

**DW** Dishwasher space

### THE ADDERBURY CORNER FIRST FLOOR

| 7 2 3 3 1 3 3 1 1 3 1 3 1 3 1 3 1 3 1 3 1 | 5 | Bedroom 1 | 12'0" × 10'10" | 3.68 x 3.31 m |
|-------------------------------------------|---|-----------|----------------|---------------|
|-------------------------------------------|---|-----------|----------------|---------------|

6 En-suite 7'2" x 6'7" 2.18 x 2.00 m

7 Bedroom 2 10'11" x 10'0" 3.35 x 3.05 m

8 Bedroom 3 10'11" x 8'8" 3.35 x 2.63 m

9 Bathroom 7'1" x 6'6" 2.16 x 1.98 m

Customers should note this illustration is an example of the Adderbury Corner house type. All dimensions indicated are approximate and the furniture layout is for illustrative purposes only. Homes may be 'handed' (mirror image) versions of the illustrations, and may be detached, semi-detached or terraced. Materials used may differ from plot to plot including render and roof tile colours. Detailed plans and specifications are available for inspection for each plot at our Customer Experience Suite or Sales Centre during working hours and customers must check their individual specifications prior to making a reservation. Please note that the specification show in this plan may include optional upgrades from standard specification. Please speak with your Sales Consultant or visit MyRedrow for more information.