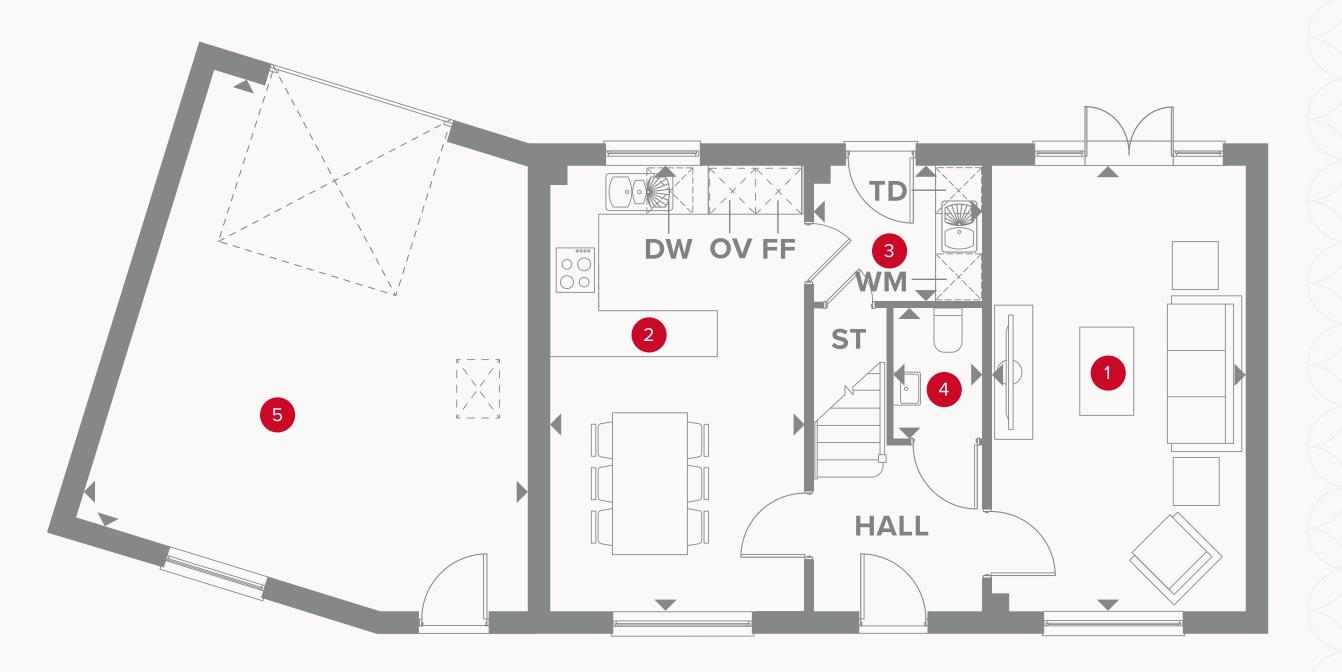

## THE AYNHO GROUND FLOOR

1 Lounge 18'11" x 10'9" 5.77 x 3.27 m

2 Kitchen/ 18'11" x 10'9" 5.77 x 3.28 m Dining

3 Utility 7'2" x 5'9" 2.18 x 1.75 m

4 Cloaks 5'7" x 3'9" 1.70 x 1.14 m

5 Garage 20'1" x 14'1" 6.11 x 4.29 m

### KEY

Hob

**OV** Oven

FF Fridge/freezer

**TD** Tumble dryer space

◆ Dimensions start

ST Storage cupboard

**WM** Washing machine space

**DW** Dishwasher space

### THE AYNHO FIRST FLOOR

| 6 Bedroom 1 | 11'6" × 10'10" | 3.58 x 3.31 m |
|-------------|----------------|---------------|
| 7 En-suite  | 7'2" x 6'10"   | 2.18 × 2.10 m |
| 8 Bedroom 2 | 10'6" x 10'0"  | 3.20 x 3.05 m |

9 Bedroom 3 11'0" x 8'8" 3.35 x 2.63 m

10 Bathroom 7'7" x 5'7" 2.32 x 1.98 m

Customers should note this illustration is an example of the Aynho house type. All dimensions indicated are approximate and the furniture layout is for illustrative purposes only. Homes may be 'handed' (mirror image) versions of the illustrations, and may be detached, semi-detached or terraced. Materials used may differ from plot to plot including render and roof tile colours. Detailed plans and specifications are available for inspection for each plot at our Customer Experience Suite or Sales Centre during working hours and customers must check their individual specifications prior to making a reservation. Please note that the specification show in this plan may include optional upgrades from standard specification. Please speak with your Sales Consultant or visit MyRedrow for more information.