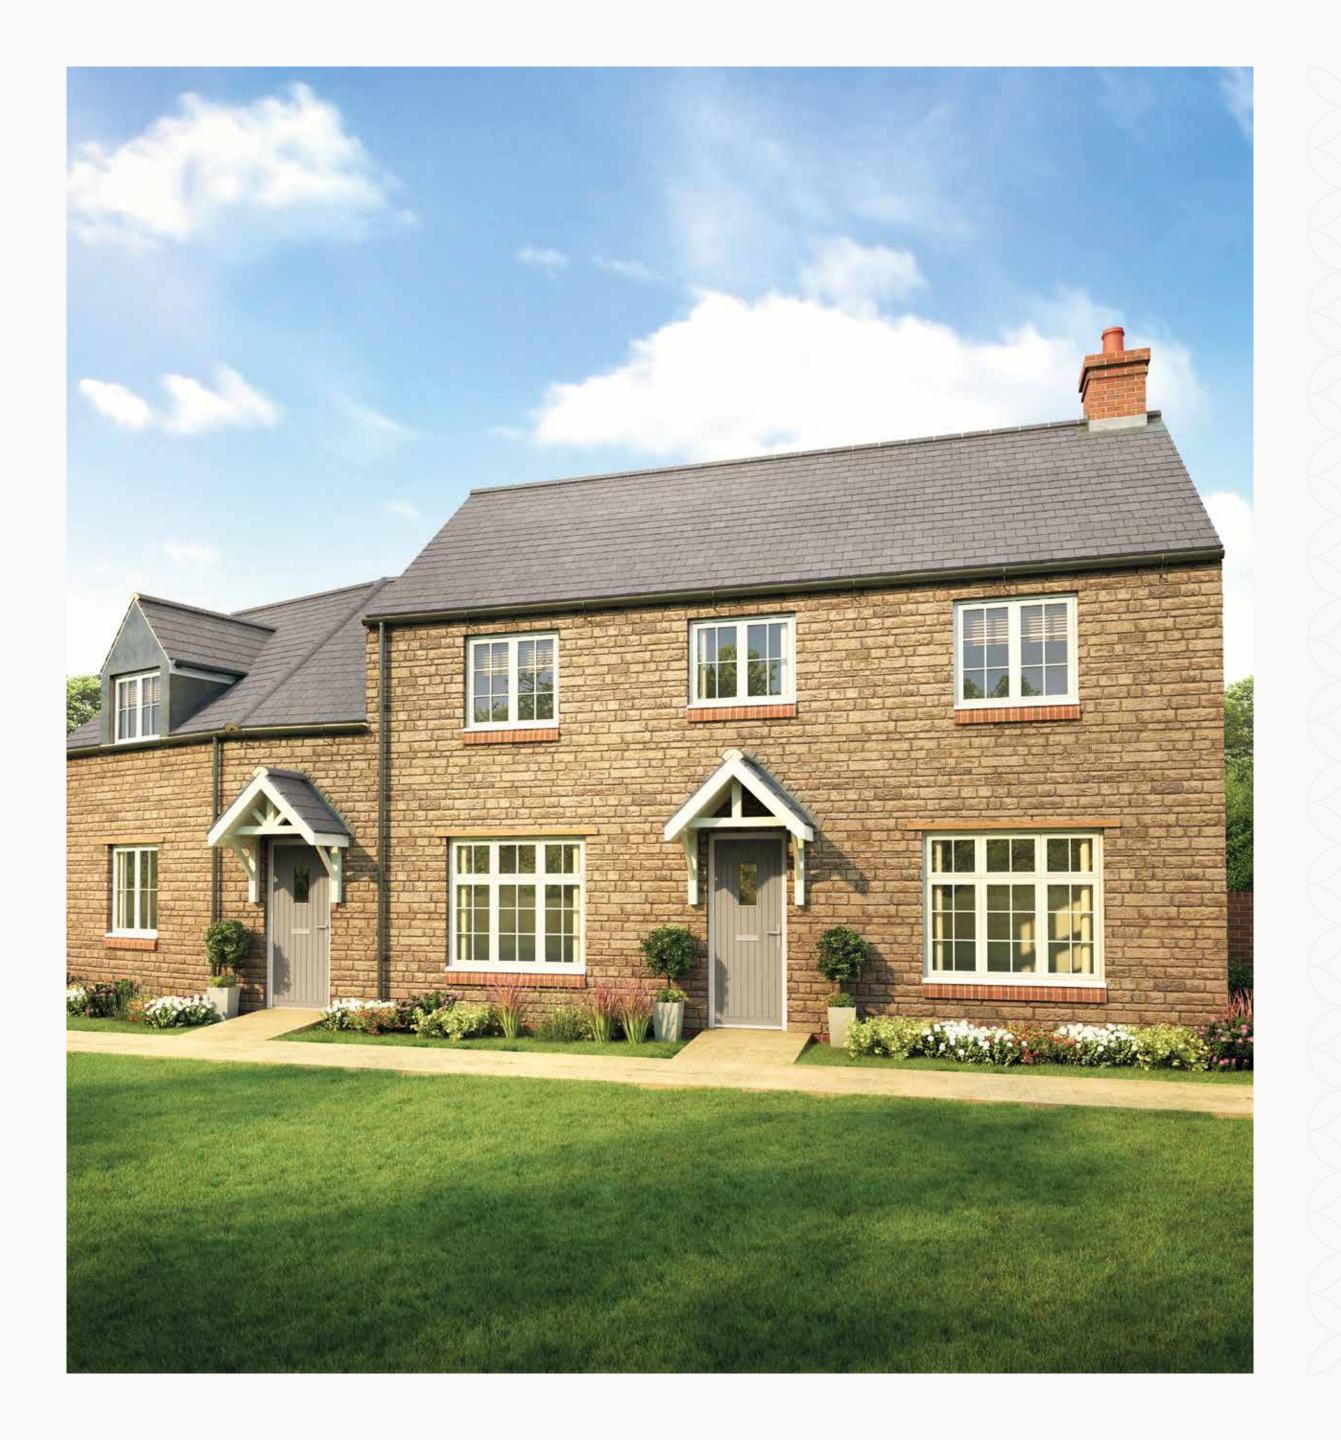

### HERITAGE - REDROW -

# AYNHO

THREE BEDROOM DETACHED HOME PLOT 302





## THE AYNHO GROUND FLOOR

1 Lounge 18'11" x 10'9" 5.77 x 3.27 m

2 Kitchen/ 18'11" x 10'9" 5.77 x 3.28 m Dining

3 Utility 7'2" x 5'9" 2.18 x 1.75 m

4 Cloaks 5'7" x 3'9" 1.70 x 1.14 m

5 Garage 20'1" x 14'1" 6.11 x 4.29 m





### KEY

Hob

**OV** Oven

FF Fridge/freezer

**TD** Tumble dryer space

◆ Dimensions start

ST Storage cupboard

**WM** Washing machine space

**DW** Dishwasher space



### THE AYNHO FIRST FLOOR

| 6 Bedroom 1 | 11'6" × 10'10" | 3.58 x 3.31 m |
|-------------|----------------|---------------|
| 7 En-suite  | 7'2" x 6'10"   | 2.18 × 2.10 m |
| 8 Bedroom 2 | 10'6" x 10'0"  | 3.20 x 3.05 m |

9 Bedroom 3 11'0" x 8'8" 3.35 x 2.63 m

10 Bathroom 7'7" x 5'7" 2.32 x 1.98 m







Customers sho