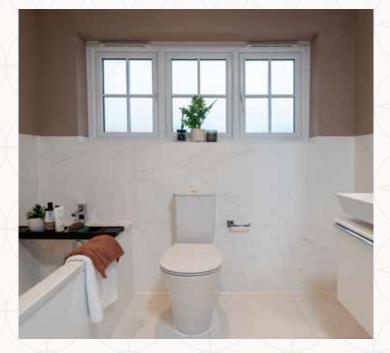

### THE AYNHO FIRST FLOOR

| 6 Bedroom 1 | 11'6" × 10'10" | 3.58 x 3.31 m |
|-------------|----------------|---------------|
| 7 En-suite  | 7'2" x 6'10"   | 2.18 × 2.10 m |
| 8 Bedroom 2 | 10'6" x 10'0"  | 3.20 x 3.05 m |