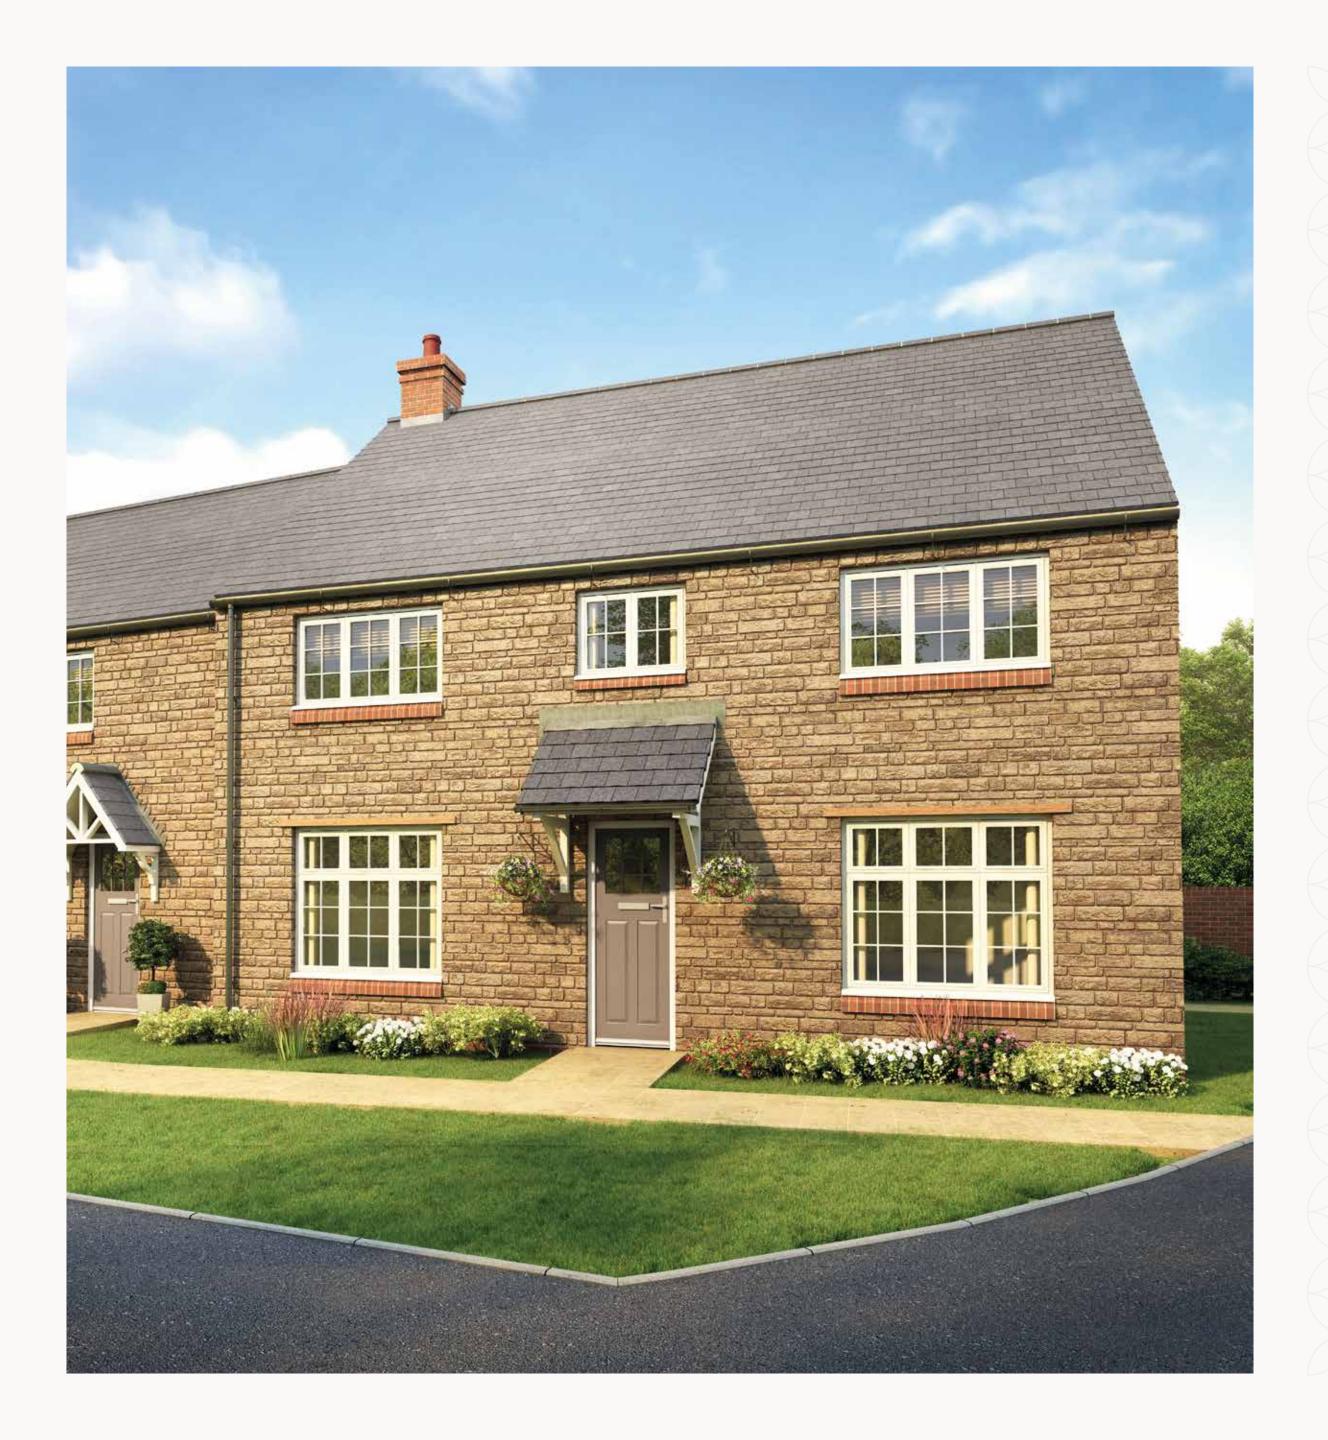

# HELMDON

FOUR BEDROOM SEMI-DETACHED HOME PLOT 300

Customers should note this illustration is an example of the Helmdon house type. All dimensions indicated are approximate and the furniture layout is for illustrative purposes only. Homes may be 'handed' (mirror image) versions of the illustrations, and may be detached, semi-detached or terraced. Materials used may differ from plot to plot including render and roof tile colours. Detailed plans and specifications are available for inspection for each plot at our Customer Experience Suite or Sales Centre during working hours and customers must check their individual specifications prior to making a reservation. Please note that the specification show in this plan may include optional upgrades from standard specification. Please speak with your Sales Consultant or visit MyRedrow for more information.