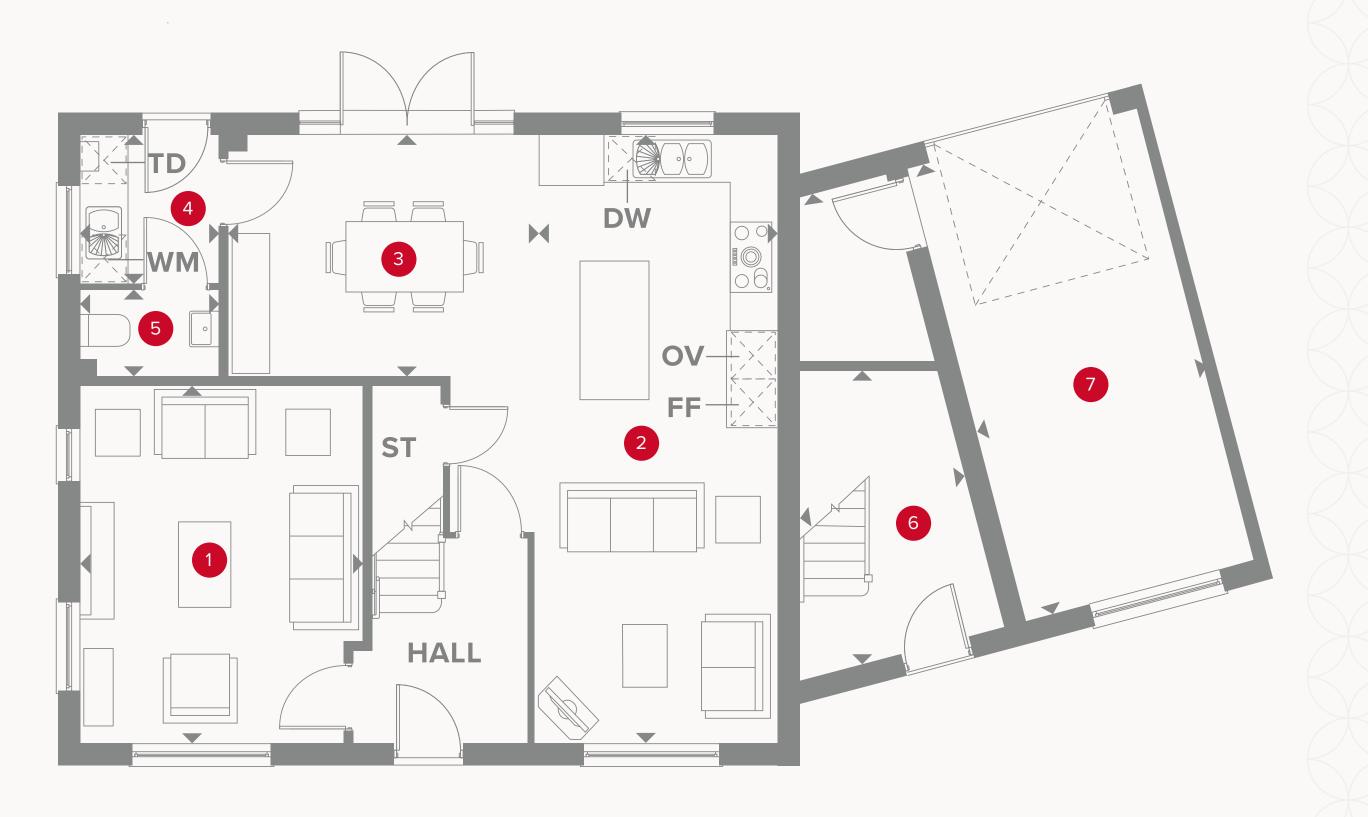

### THE HELMDON GROUND FLOOR

| 1 | Lounge |  | 14'6" × 1 | 12'0" | 4.43 | 3 x 3.65 | m |
|---|--------|--|-----------|-------|------|----------|---|
|   |        |  |           |       |      |          |   |

2 Kitchen/ Family 22'5" x 10'11" 6.84 x 3.33 m

3 Dining 14'6" x 10'4" 4.43 x 3.15 m

4 Utility 6'9" x 6'8" 2.05 x 2.04 m

5 Cloaks 6'8" x 3'11" 2.04 x 1.20 m

6 Entrance 19'8" x 6'7" 6.00 x 2.10 m Lobby

7 Garage 20'1" x 10'1" 6.11 x 3.08 m

### KEY

Hob

**OV** Oven

**FF** Fridge/freezer

**TD** Tumble dryer space

◆ Dimensions start

ST Storage cupboard

WM Washing machine spaceDW Dishwasher space

## THE HELMDON FIRST FLOOR

| 8 Bedroom 1    | 12'2" × 10'6"  | 3.72 x 3.19 m |
|----------------|----------------|---------------|
| 9 En-suite     | 7'3" x 5'7"    | 2.20 x 1.70 m |
| 10 Bedroom 2   | 13'7" x 10'4"  | 4.13 x 3.14 m |
| 11 Bedroom 3   | 12'1" × 10'4"  | 3.69 x 3.14 m |
| 12 Bedroom 4   | 11'2" × 9'6"   | 3.40 x 2.89 m |
| 13 Bathroom    | 7'7" × 6'1"    | 2.31 x 1.86 m |
| 14 Home Office | 19'11" × 18'0" | 6.06 x 5.48 m |

### KEY

● Dimensions start **HW** Hot water

ST Storage cupboard cylinder

**OP** Optional wardrobe