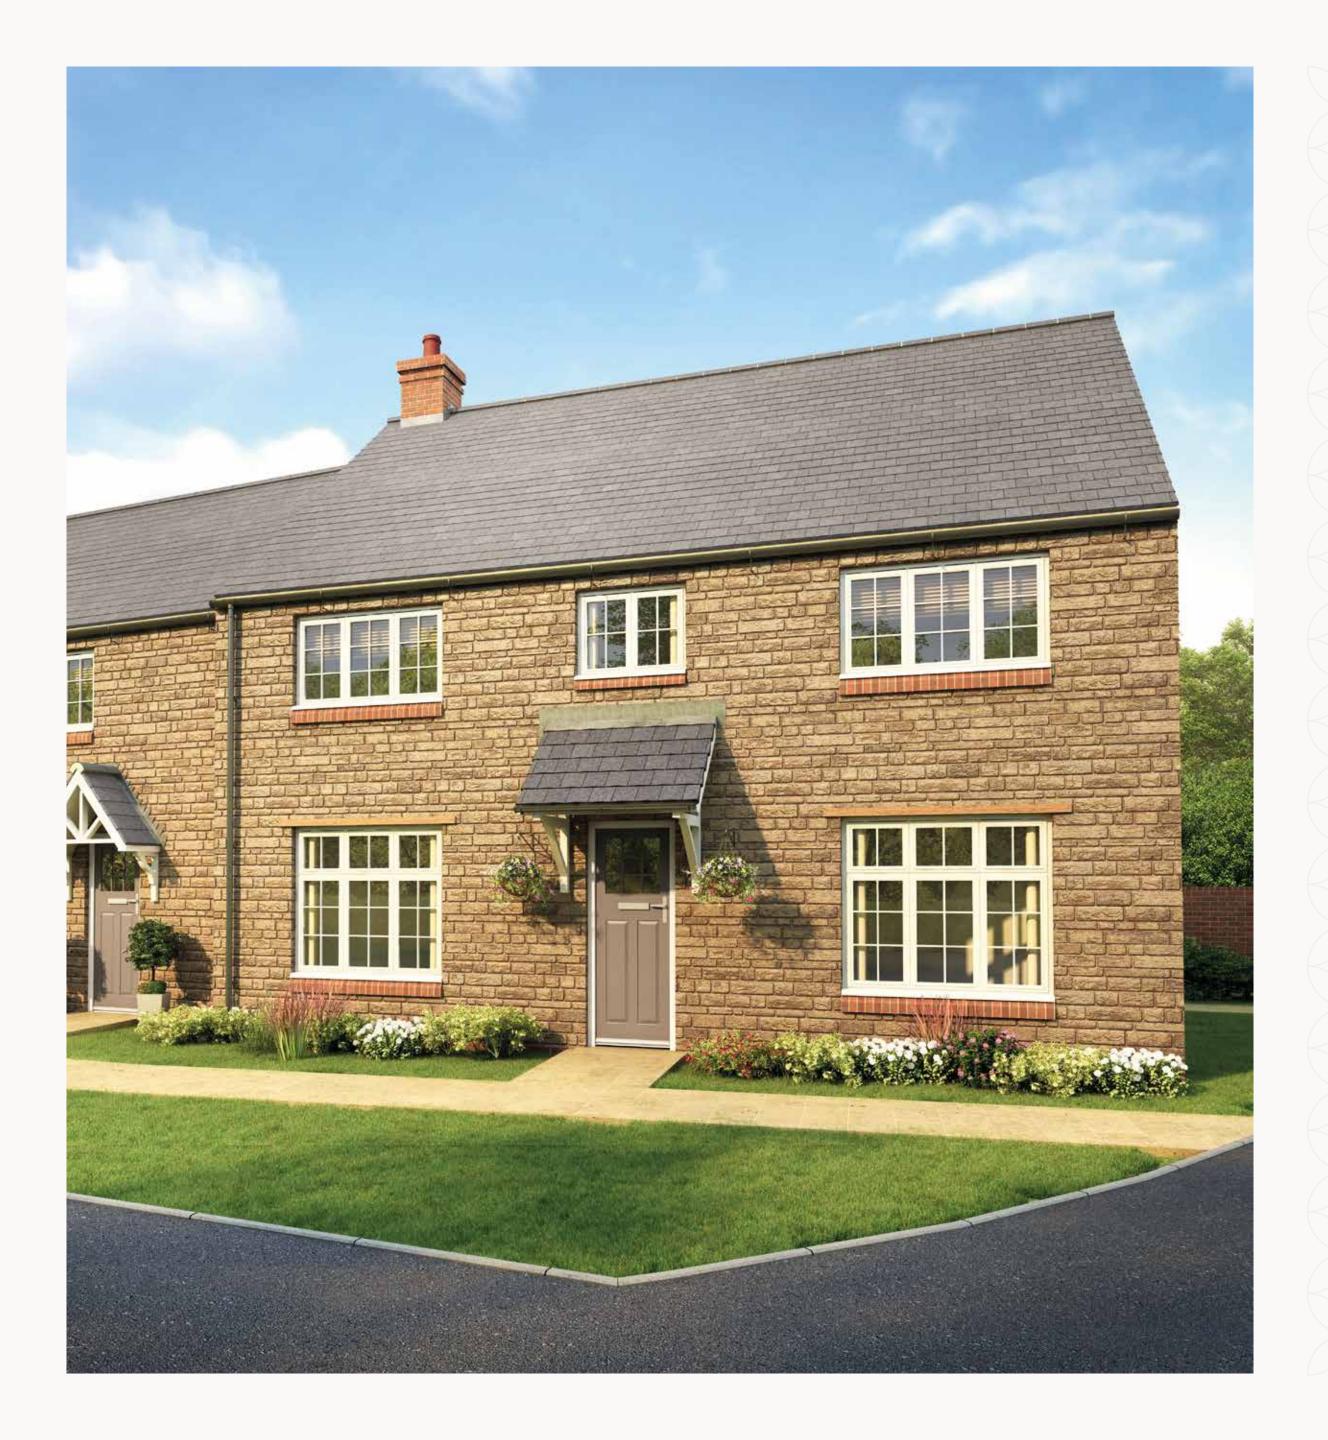

## HERITAGE - REDROW -

# HELMDON

FOUR BEDROOM SEMI-DETACHED HOME PLOT 300 & 301





# THE HELMDON GROUND FLOOR

| 1 Lounge | 14'6" × 12'0" | 4.43 x 3.65 m |
|----------|---------------|---------------|
|          |               |               |

2 Kitchen/ Family 22'5" x 10'11" 6.84 x 3.33 m

3 Dining 14'6" x 10'4" 4.43 x 3.15 m

4 Utility 6'9" x 6'8" 2.05 x 2.04 m

5 Cloaks 6'8" x 3'11" 2.04 x 1.20 m

6 Entrance 19'8" x 6'7" 6.00 x 2.10 m Lobby

7 Garage 20'1" x 10'1" 6.11 x 3.08 m





### KEY

Hob

**OV** Oven

FF Fridge/freezer

**TD** Tumble dryer space

Dimensions start

ST Storage cupboard

**WM** Washing machine space

**DW** Dishwasher space



### THE HELMDON FIRST FLOOR

| 8 Bedroom 1    | 12'2" × 10'6"  | 3.72 x 3.19 m |
|----------------|----------------|---------------