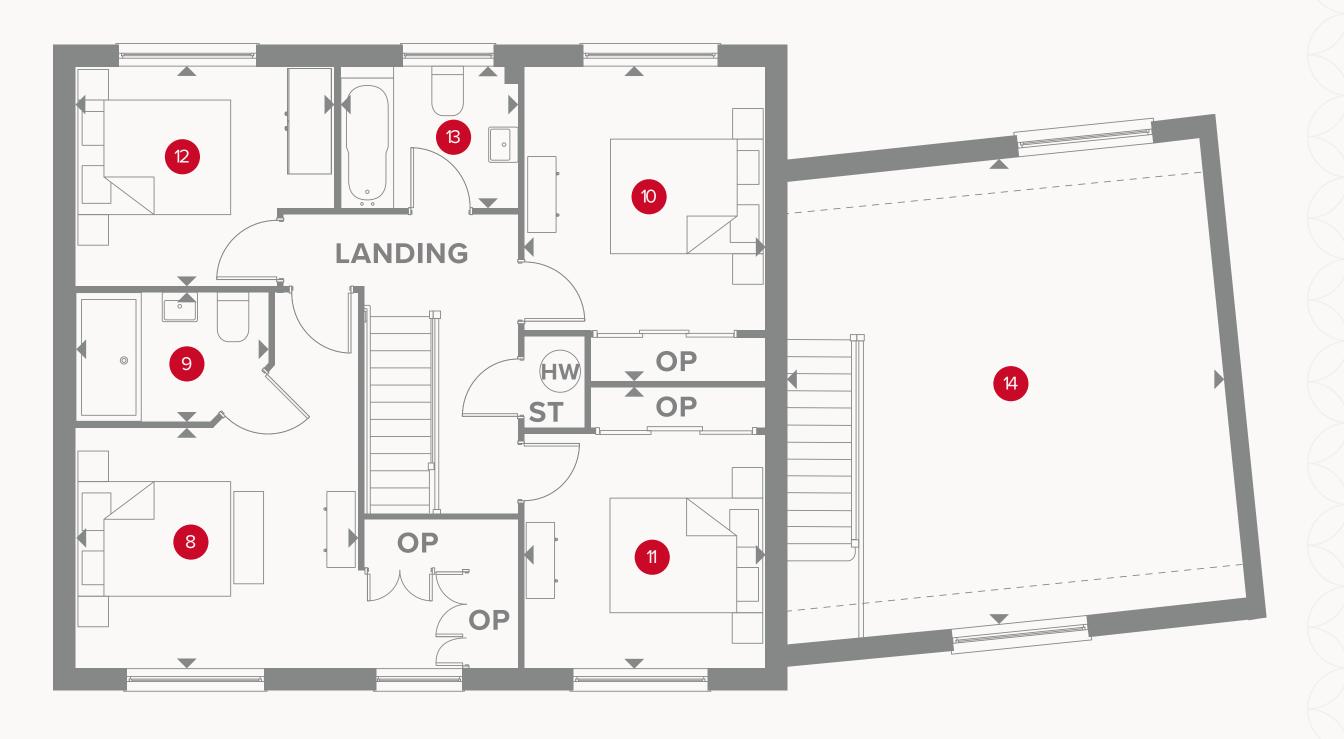

### THE HELMDON FIRST FLOOR

| 8 Bedroom 1    | 12'2" × 10'6"  | 3.72 x 3.19 m |
|----------------|----------------|---------------|
| 9 En-suite     | 7'3" x 5'7"    | 2.20 x 1.70 m |
| 10 Bedroom 2   | 13'7" × 10'4"  | 4.13 x 3.14 m |
| 11 Bedroom 3   | 12'1" × 10'4"  | 3.69 x 3.14 m |
| Bedroom 4      | 11'2" × 9'6"   | 3.40 x 2.89 m |
| 13 Bathroom    | 7'7" × 6'1"    | 2.31 x 1.86 m |
| 14 Home Office | 19'11" x 18'0" | 6.06 x 5.48 m |