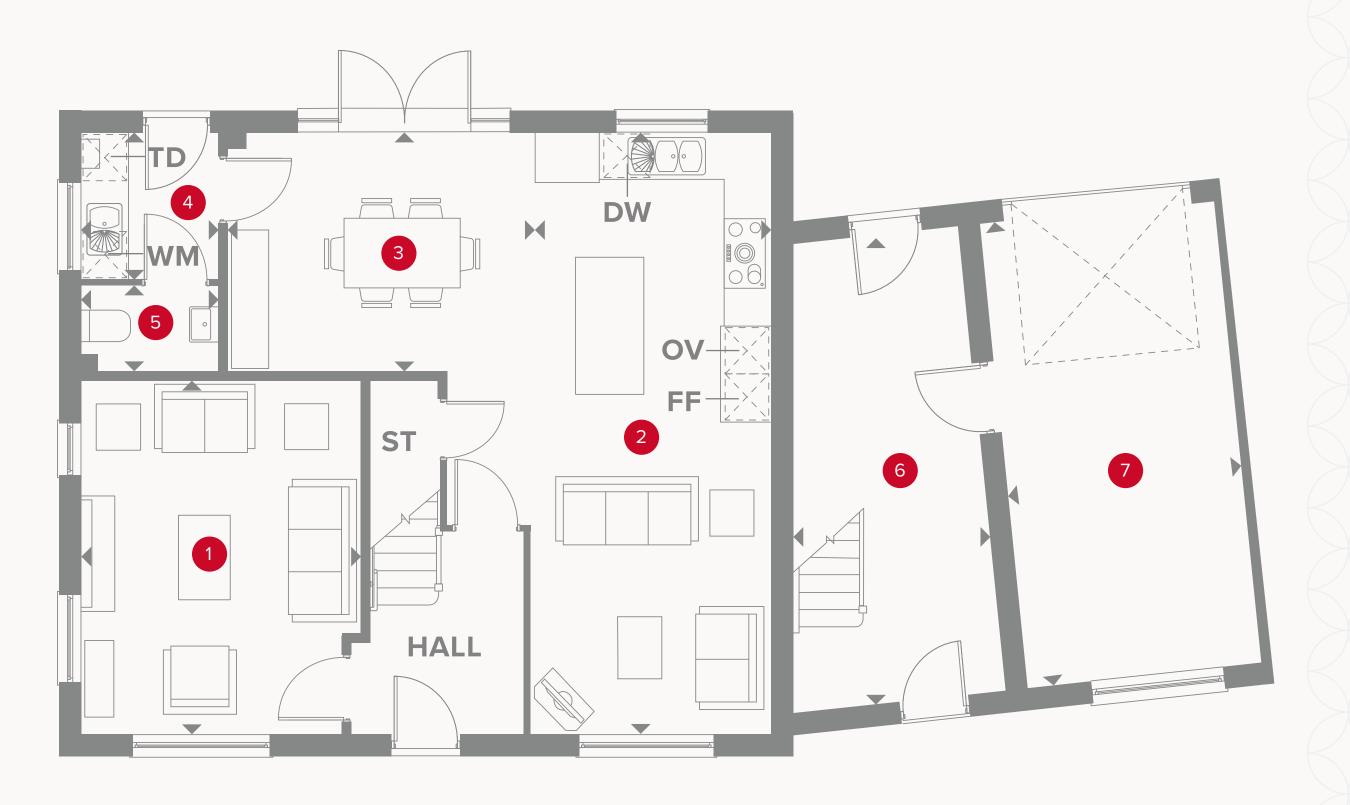

# THE HELMDON GROUND FLOOR

| 1 Lounge | 14'6" × 12'0" | 4.43 x 3.65 m |
|----------|---------------|---------------|
|          |               |               |

2 Kitchen/ Family 22'5" x 10'11" 6.84 x 3.33 m

3 Dining 14'6" x 10'4" 4.43 x 3.15 m

4 Utility 6'9" x 6'8" 2.05 x 2.04 m

5 Cloaks 6'8" x 3'11" 2.04 x 1.20 m

6 Entrance 19'8" x 6'7" 6.00 x 2.10 m Lobby

7 Garage 20'1" x 10'1" 6.11 x 3.08 m

### KEY

Hob

**OV** Oven

FF Fridge/freezer

**TD** Tumble dryer space

Dimensions start

ST Storage cupboard

**WM** Washing machine space

**DW** Dishwasher space

### THE HELMDON FIRST FLOOR

| 8 Bedroom 1    | 12'2" × 10'6"  | 3.72 x 3.19 m |
|----------------|----------------|---------------|
| 9 En-suite     | 7'3" x 5'7"    | 2.20 x 1.70 m |
| 10 Bedroom 2   | 13'7" × 10'4"  | 4.13 x 3.14 m |
| 11 Bedroom 3   | 12'1" × 10'4"  | 3.69 x 3.14 m |
| Bedroom 4      | 11'2" × 9'6"   | 3.40 x 2.89 m |
| 13 Bathroom    | 7'7" × 6'1"    | 2.31 x 1.86 m |
| 14 Home Office | 19'11" x 18'0" | 6.06 x 5.48 m |

Customers should note this illustration is an example of the Helmdon house type. All dimensions indicated are approximate and the furniture layout is for illustrative purposes only. Homes may be 'handed' (mirror image) versions of the illustrations, and may be detached, semi-detached or terraced. Materials used may differ from plot to plot including render and roof tile colours. Detailed plans and specifications are available for inspection for each plot at our Customer Experience Suite or Sales Centre during working hours and customers must check their individual specifications prior to making a reservation. Please note that the specification show in this plan may include optional upgrades from standard specification. Please speak with your Sales Consultant or visit MyRedrow for more information.