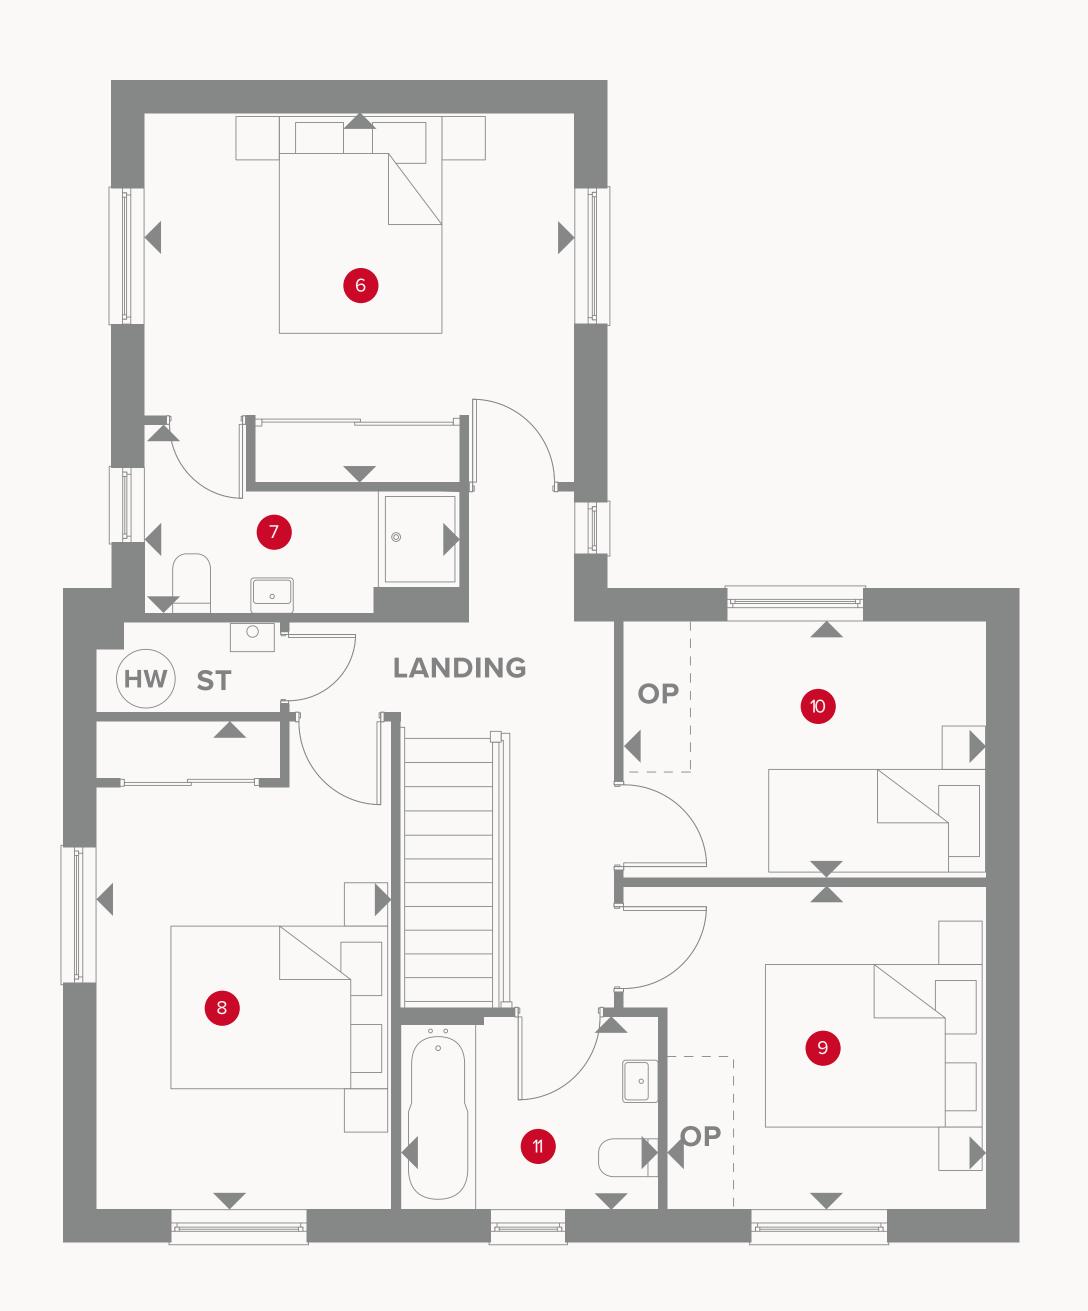

## THE RADFORD FIRST FLOOR

| 6 Bedroom 1  | 13'0" × 11'2"  | 3.97 x 3.41 m |
|--------------|----------------|---------------|
| 7 En-suite   | 9'7" x 5'9"    | 2.91 x 1.76 m |
| 8 Bedroom 2  | 14'10" x 8'11" | 4.52 x 2.72 m |
| 9 Bedroom 3  | 11'0" × 9'9"   | 3.35 x 2.97 m |
| 10 Bedroom 4 | 11'0" × 7'9"   | 3.35 x 2.37 m |
| 11 Bathroom  | 7'10" × 5'10"  | 2.39 x 1.77 m |

● Dimensions start **HW** Hot water

ST Storage cupboard **OP** Optional wardrobe