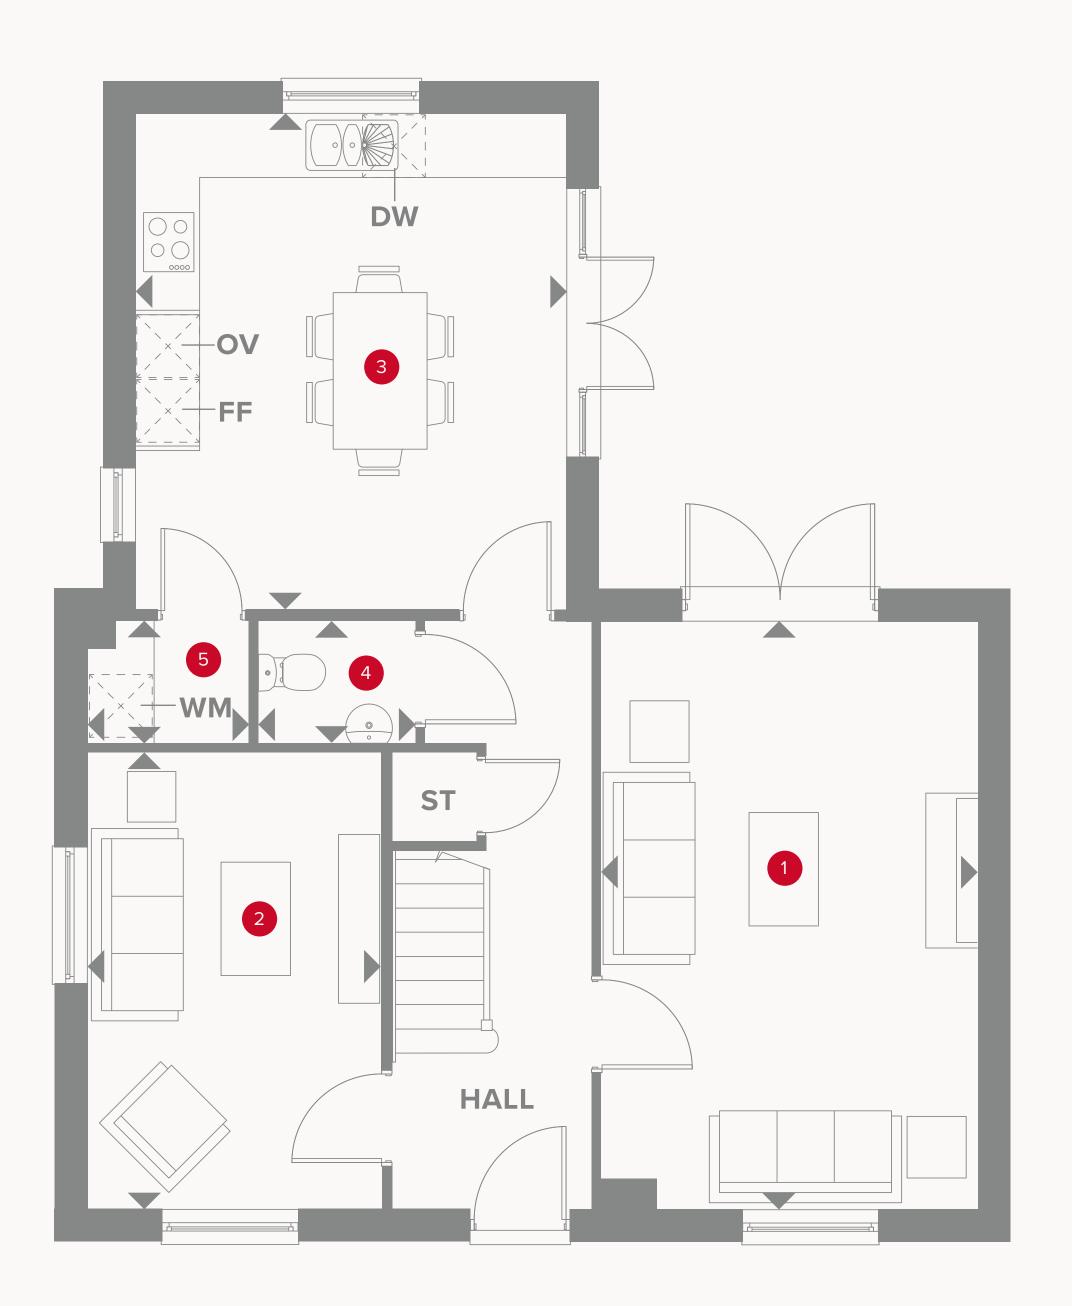

## THE RADFORD GROUND FLOOR

| 1 | Lounge | 17'10" x 11'4" | 5.43 x 3.45 m |
|---|--------|----------------|---------------|
|   |        |                |               |

|--|

| 3 | Kitchen/ |  | 15'1" × 13'0" | 4.60 x 3.97 m |
|---|----------|--|---------------|---------------|
|   |          |  |               |               |

| 4 | Cloaks | 4'9" x 3'8" | 1.46 x 1.11 m |
|---|--------|-------------|---------------|
|   |        |             |               |

5 Laundry 1.48 x 1.11 m 4'10" x 3'8"

### KEY

₩ Hob

**OV** Oven

**FF** Fridge/freezer

**WM** Washing machine space

◆ Dimensions start

ST Storage cupboard

**DW** Dishwasher space

## THE RADFORD FIRST FLOOR

| 6 Bedroom 1  | 13'0" × 11'2"  | 3.97 x 3.41 m |
|--------------|----------------|---------------|
| 7 En-suite   | 9'7" x 5'9"    | 2.91 x 1.76 m |
| 8 Bedroom 2  | 14'10" x 8'11" | 4.52 x 2.72 m |
| 9 Bedroom 3  | 11'0" × 9'9"   | 3.35 x 2.97 m |
| 10 Bedroom 4 | 11'0" × 7'9"   | 3.35 x 2.37 m |
| 11 Bathroom  | 7'10" × 5'10"  | 2.39 x 1.77 m |

Customers should note this illustration is an example of the Radford house type. All dimensions indicated are approximate and the furniture layout is for illustrative purposes only. Homes may be 'handed' (mirror image) versions of the illustrations, and may be detached, semi-detached or terraced. Materials used may differ from plot to plot including render and roof tile colours. Detailed plans and specifications are available for inspection for each plot at our Customer Experience Suite or Sales Centre during working hours and customers must check their individual specifications prior to making a reservation. Please note that the specification show in this plan may include optional upgrades from standard specification. Please speak with your Sales Consultant or visit MyRedrow for more information.