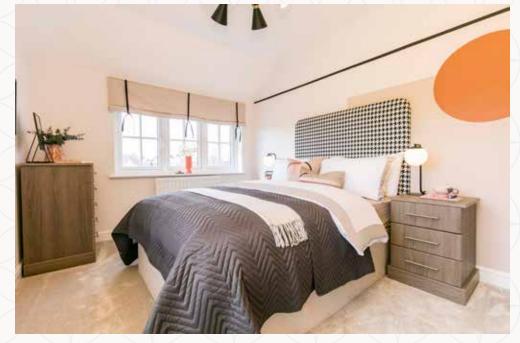

## THE RADFORD FIRST FLOOR

| 6 Bedroom 1  | 13'0" × 11'2"  | 3.97 x 3.41 m |
|--------------|----------------|---------------|
| 7 En-suite   | 9'7" x 5'9"    | 2.91 x 1.76 m |
| 8 Bedroom 2  | 14'10" x 8'11" | 4.52 x 2.72 m |
| 9 Bedroom 3  | 11'0" × 9'9"   | 3.35 x 2.97 m |
| 10 Bedroom 4 | 11'0" × 7'9"   | 3.35 x 2.37 m |
| 11 Bathroom  | 7'10" × 5'10"  | 2.39 x 1.77 m |