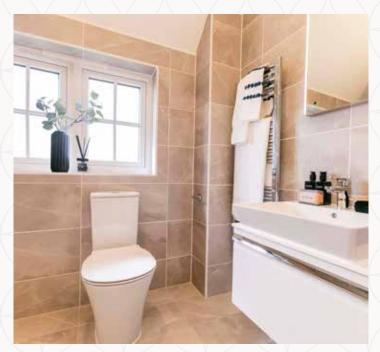

## THE RADFORD FIRST FLOOR

| 6 Bedroom 1  | 13'0" × 11'2"  | 3.97 x 3.41 m |
|--------------|----------------|---------------|
| 7 En-suite   | 9'7" x 5'9"    | 2.91 x 1.76 m |
| 8 Bedroom 2  | 14'10" x 8'11" | 4.52 x 2.72 m |
| 9 Bedroom 3  | 11'0" × 9'9"   | 3.35 x 2.97 m |
| 10 Bedroom 4 | 11'0" × 7'9"   | 3.35 x 2.37 m |
| 11 Bathroom  | 7'10" × 5'10"  | 2.39 x 1.77 m |