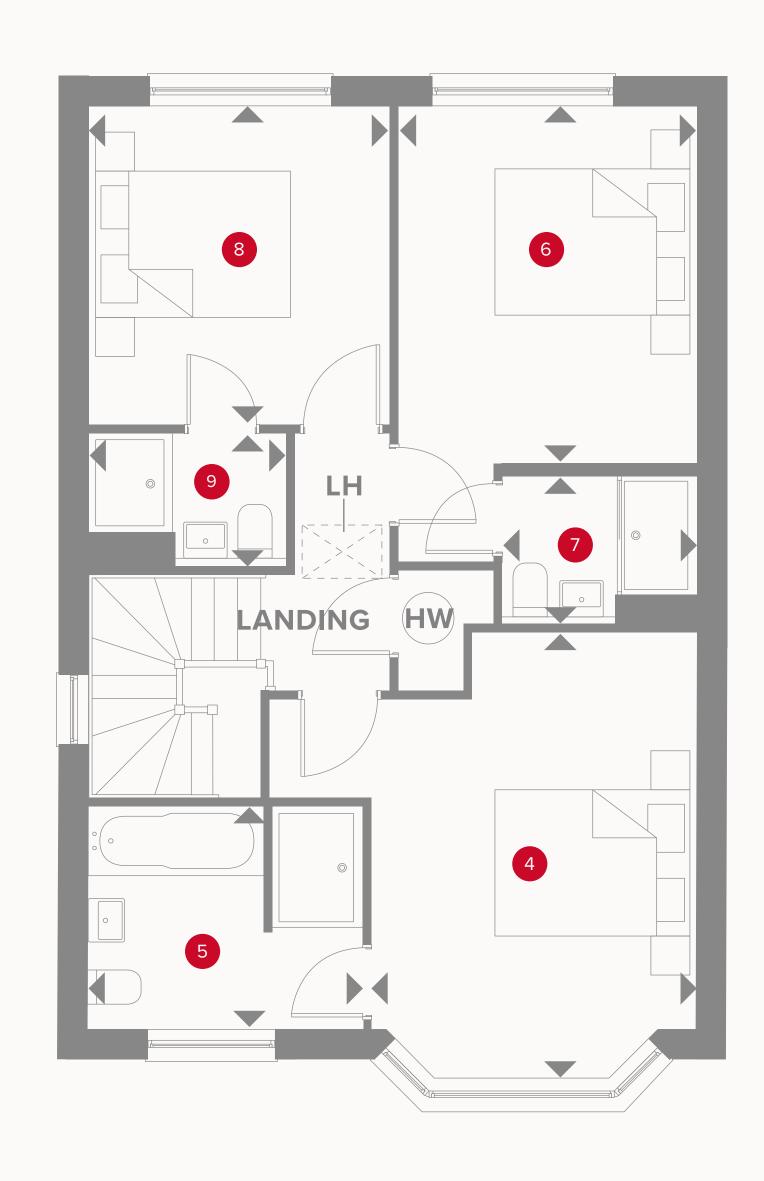

### THE STRATFORD LIFESTYLE FIRST FLOOR

|    | Bedroom 1  | 14'5" x 10'7" | 4.40 × 3.22 m |
|----|------------|---------------|---------------|
| E  | En-suite 1 | 8'8" x 7'3"   | 2.68 x 2.20 m |
| (6 | Bedroom 2  | 9'6" x 11'9"  | 2.94 x 3.57 m |
|    | En-suite 2 | 6'2" x 4'6"   | 1.90 x 1.39 m |
| 8  | Bedroom 3  | 10'4" x 9'9"  | 3.15 x 2.97 m |

#### **KEY**

■ Dimensions start **HW** Hot water storage

**LH** Loft hatch

Customers should note this illustration is an example of the Stratford Lifestyle house type. All dimensions indicated are approximate and the furniture layout is for illustrative purposes only. Homes may be 'handed' (mirror image) versions of the illustrations, and may be detached, semidetached or terraced. Materials used may differ from plot to plot including render and roof tile colours. Detailed plans and specifications are available for inspection for each plot at our Sales Centre during working hours and customers must check their individual specifications prior to making a reservation. All wardrobes are subject to site specification. Please see Sales Consultant for further details.