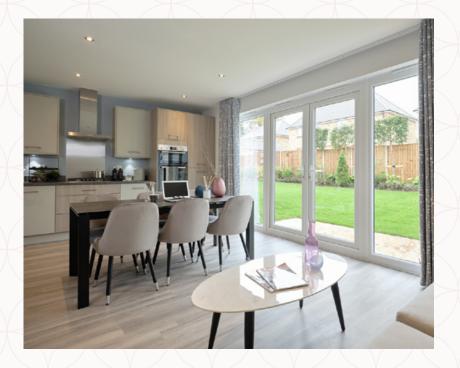

## THE STRATFORD LIFESTYLE GROUND FLOOR

1 Lounge 16'4" x 11'6" 4.97 x 3.51 m

2 Family/ 19'8" x 14'9" 5.99 x 4.49 m

Kitchen/ Dining

3 Cloaks 7'2" x 3'6" 2.20 x 1.07 m