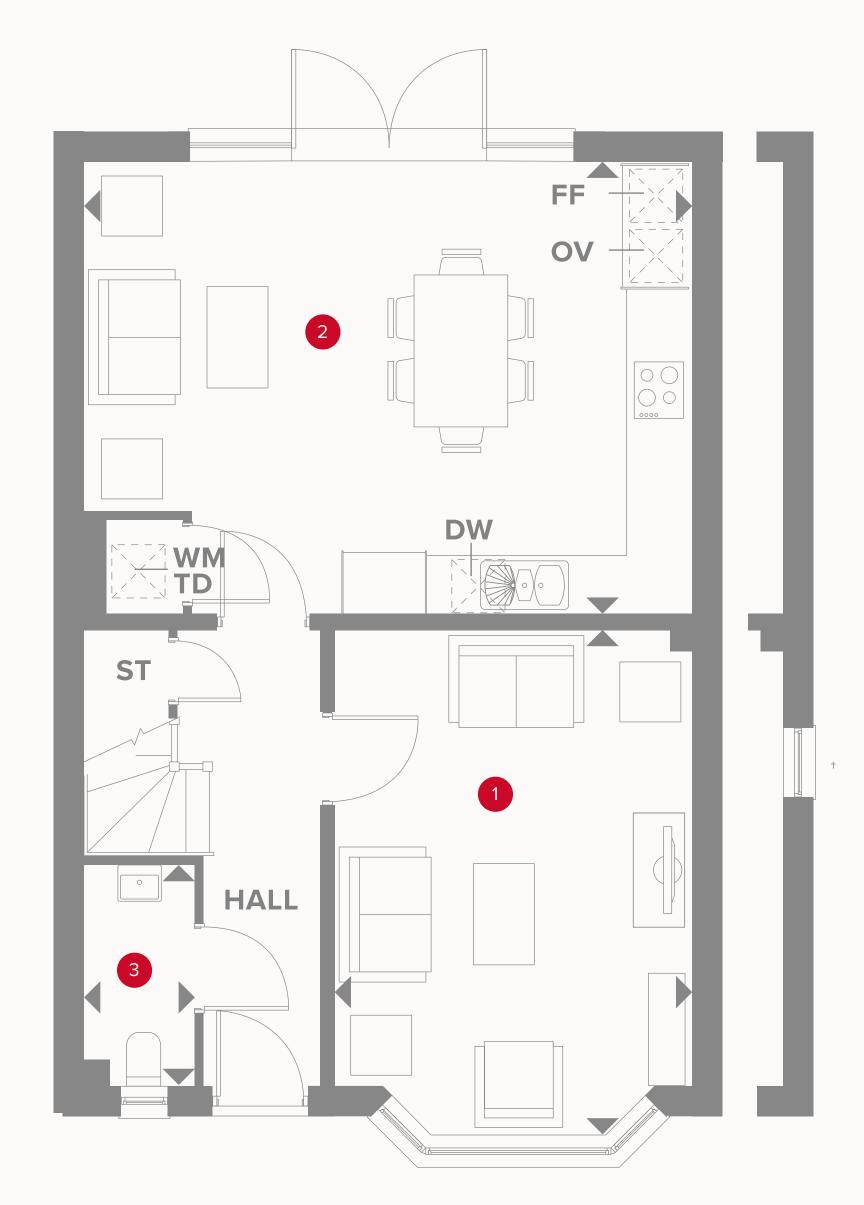

## THE STRATFORD LIFESTYLE GROUND FLOOR

1 Lounge 16'4" x 11'6" 4.97 x 3.51 m

2 Family/ 19'8" x 14'9" 5.99 x 4.49 m

Kitchen/ Dining

3 Cloaks 7'2" x 3'6" 2.20 x 1.07 m

### **KEY**

oo Hob

**OV** Oven

**FF** Fridge/freezer

**TD** Tumble dryer space

Dimensions start

ST Storage cupboard

WM Washing machine spaceDW Dish washer space