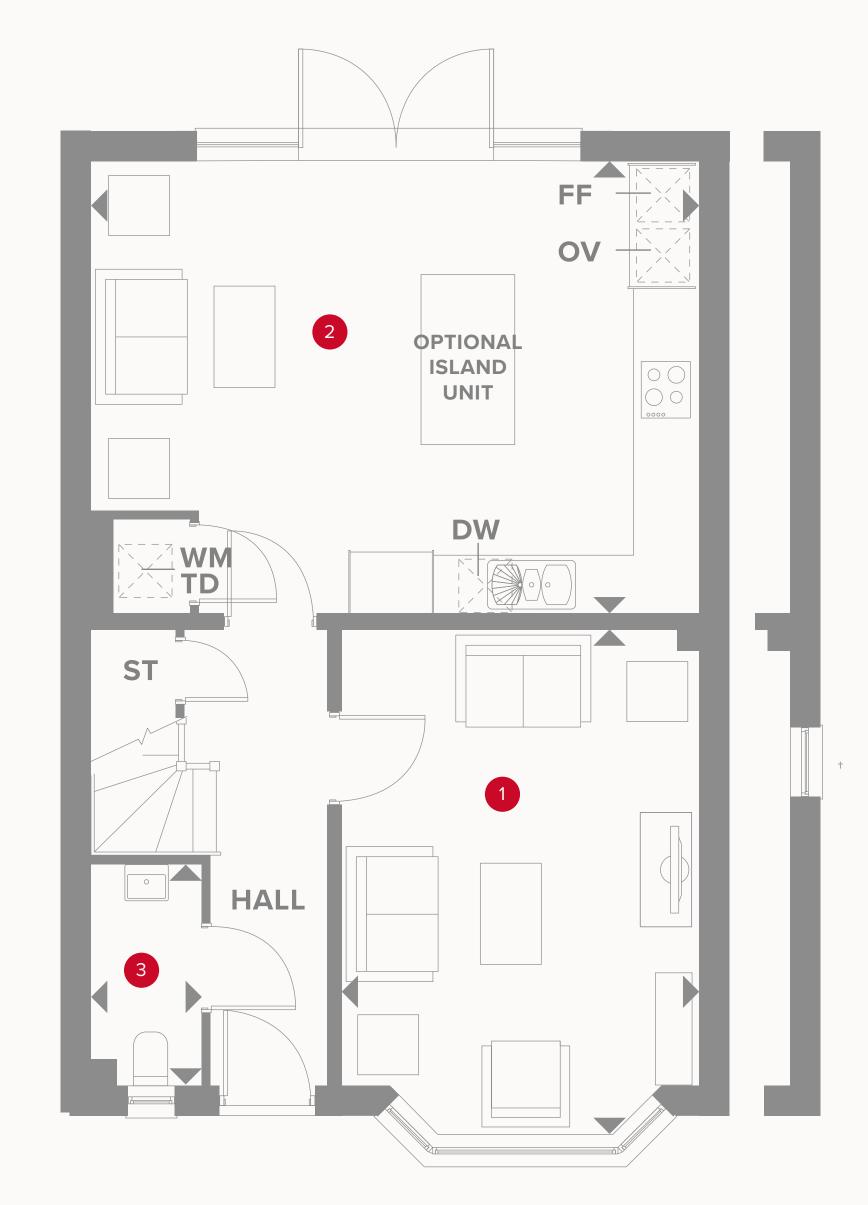

## THE STRATFORD LIFESTYLE GROUND FLOOR

1 Lounge 16'4" x 11'6" 4.97 x 3.51 m

2 Family/ 19'8" x 14'9" 5.99 x 4.49 m

Kitchen/ Dining

3 Cloaks 7'2" x 3'6" 2.20 x 1.07 m

### **KEY**

<sup>∞</sup> Hob

**OV** Oven

**FF** Fridge/freezer

**TD** Tumble dryer space

◆ Dimensions start

ST Storage cupboard

**WM** Washing machine space

**DW** Dish washer space