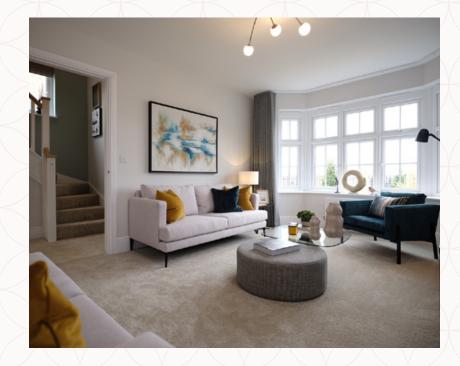

## THE STRATFORD LIFESTYLE GROUND FLOOR

1 Lounge 16'4" x 11'6" 4.97 x 3.51 m

2 Family/ 19'8" x 14'9" 5.99 x 4.49 m

Kitchen/ Dining

3 Cloaks 7'2" x 3'6" 2.20 x 1.07 m