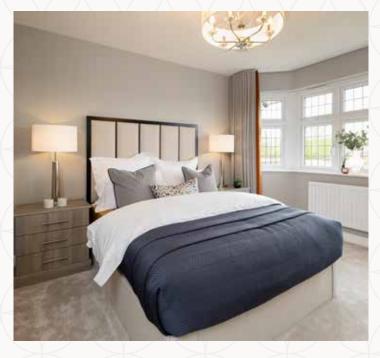

### THE LEDBURY 3 FIRST FLOOR

| 4 Bedroom 1 | 13′9″ x 10″10″ | 4.18 x 3.29 m |
|-------------|----------------|---------------|
|             |                |               |
| 5 En-suite  | 8'1" x 6'3"    | 2 47 x 1 90 m |