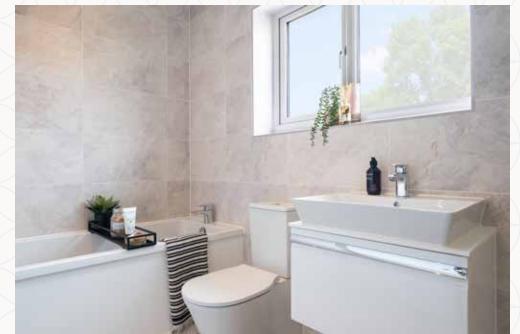

| 6 | Bedroom 2 | 10'6" x 8'11" | 3.20 x 2.71 m |
|---|-----------|---------------|---------------|

| Bathroom | 7'2" x | 6'1" | 2.19 x 1 | .85 m |
|----------|--------|------|----------|-------|

Customers should note this illustration is an example of the Ledbury 3 house type. All dimensions indicated are approximate and the furniture layout is for illustrative purposes only. Homes may be 'handed' (mirror image) versions of the illustrations, and may be detached, semi-detached or terraced. Materials used may differ from plot to plot including render and roof tile colours. Detailed plans and specifications are available for inspection for each plot at our Customer Experience Suite or Sales Centre during working hours and customers must check their individual specifications prior to making a reservation. Please note that the specification show in this plan may include optional upgrades from standard specification. Please speak with your Sales Consultant or visit MyRedrow for more information.