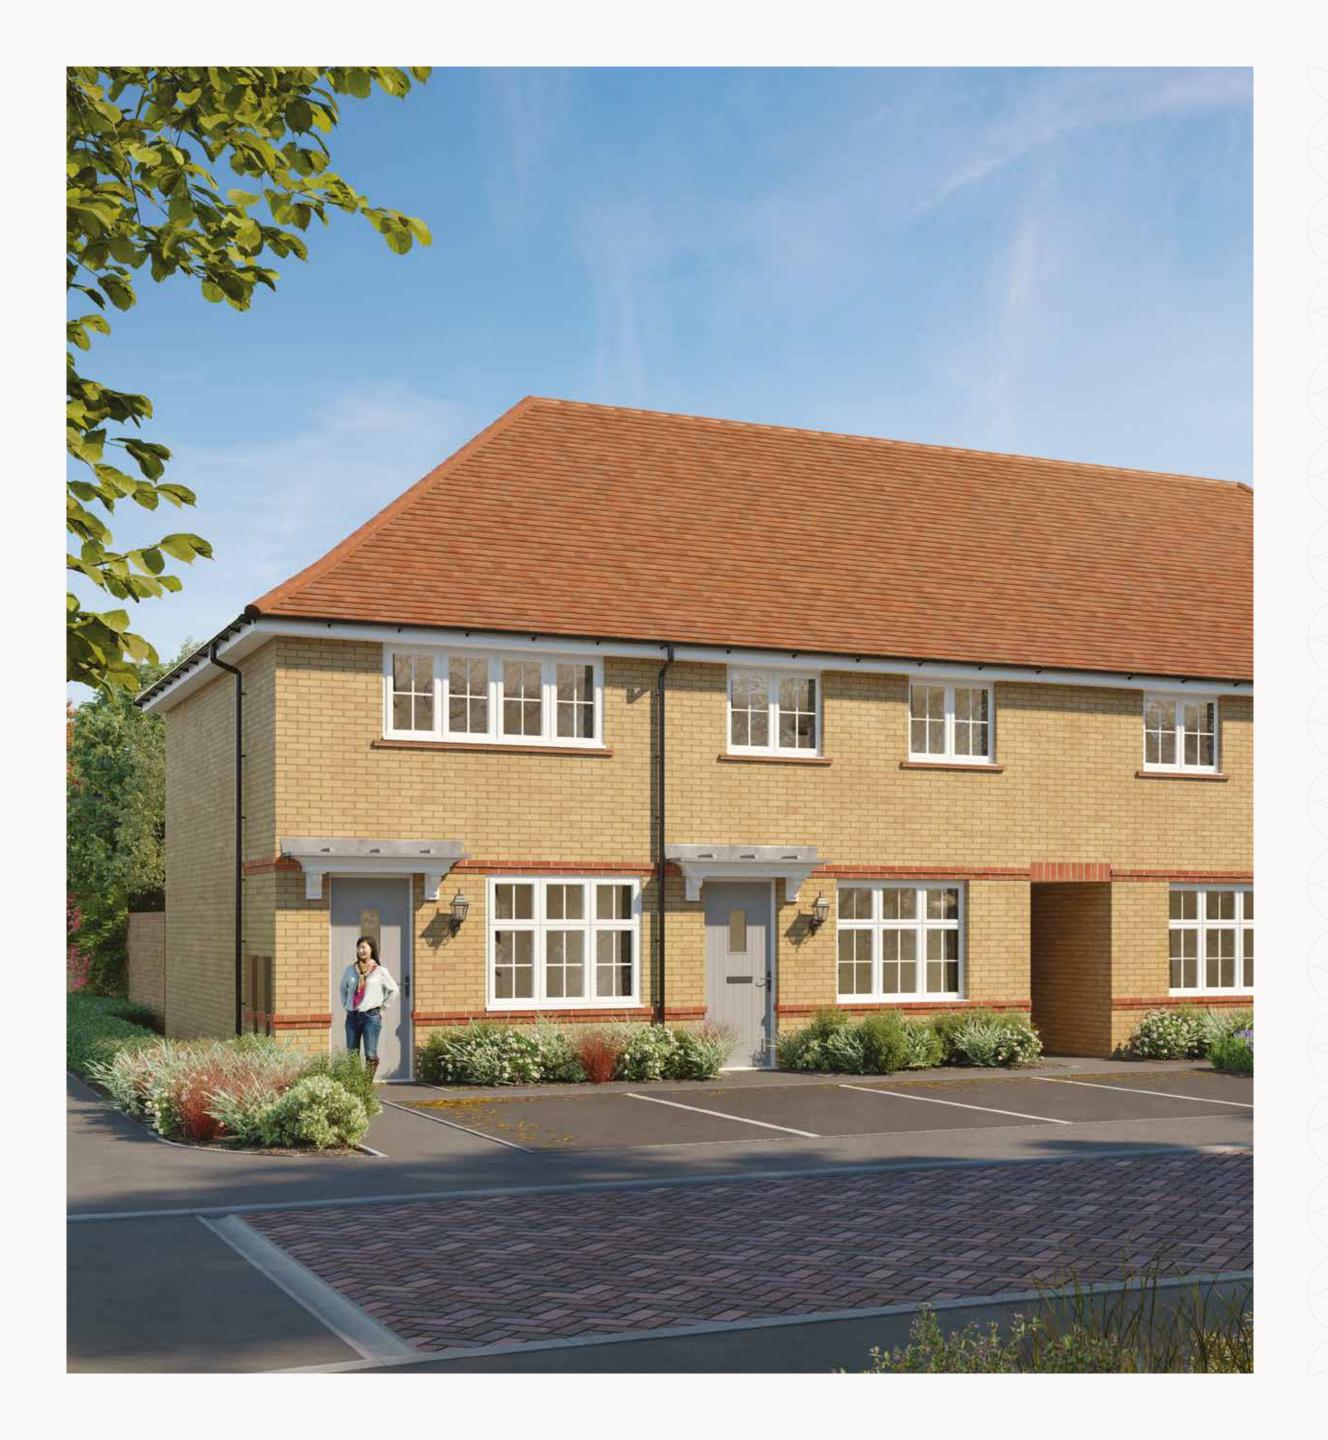

# THE LEDBURY 3

THREE BEDROOM DETACHED HOME





## THE LEDBURY 3 GROUND FLOOR

1 Lounge

15'1" × 10'4"

4.85 x 3.14 m

2 Kitchen/Dining

14'3" x 8'1"

4.34 x 2.47 m

3 Cloaks

5'7" x 3'8"

1.70 × 1.11 m





### **KEY**

oo Hob

**OV** Oven

FF Fridge/freezer

**TD** Tumble dryer space

◆ Dimensions start

**ST** Storage cupboard

**WM** Washing machine space

**DW** Dish washer space



### THE LEDBURY 3 FIRST FLOOR

| 4 Bedroom 1 | 13′9″ x 10″10″ | 4.18 x 3.29 m |
|-------------|----------------|---------------|
|             |                |               |
| 5 En-suite  | 8'1" x 6'3"    | 2 47 x 1 90 m |

| 6 | Bedroom 2 | 10'6" x 8'11" | 3.20 x 2.71 m |
|---|-----------|---------------|---------------|

| Bathroom | 7'2" x | 6'1" | 2.19 x 1 | .85 m |
|----------|--------|-----