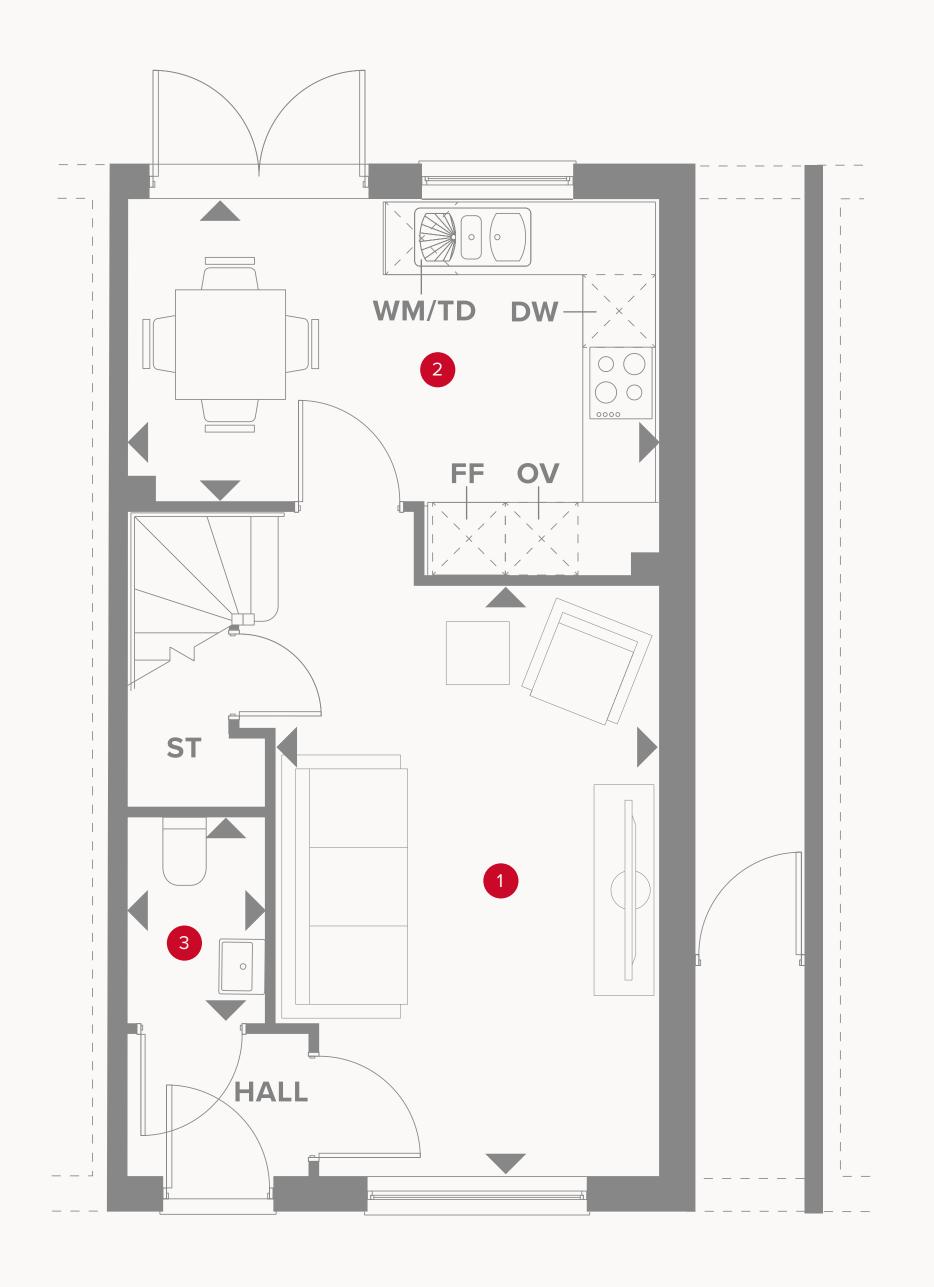

## THE LEDBURY 3 GROUND FLOOR

1 Lounge

15'1" × 10'4"

4.85 x 3.14 m

2 Kitchen/Dining

14'3" x 8'1"

4.34 x 2.47 m

3 Cloaks

5'7" x 3'8"

1.70 × 1.11 m

### **KEY**

oo Hob

**OV** Oven

FF Fridge/freezer

**TD** Tumble dryer space

◆ Dimensions start

**ST** Storage cupboard

**WM** Washing machine space

**DW** Dish washer space

| 6 | Bedroom 2 | 10'6" x 8'11" | 3.20 x 2.71 m |
|---|-----------|---------------|---------------|

| Bathroom | 7'2" x | 6'1" | 2.19 x 1 | .85 m |
|----------|--------|------|----------|-------|

Customers should note this illustration is an example of the Ledbury 3 house type. All dimensions indicated are approximate and the furniture layout is for illustrative purposes only. Homes may be 'handed' (mirror image) versions of the illustrations, and may be detached, semi-detached or terraced. Materials used may differ from plot to plot including render and roof tile colours. Detailed plans and specifications are available for inspection for each plot at our Customer Experience Suite or Sales Centre during working hours and customers must check their individual specifications prior to making a reservation. Please note that the specification show in this plan may include optional upgrades from standard specification. Please speak with your Sales Consultant or visit MyRedrow for more information.