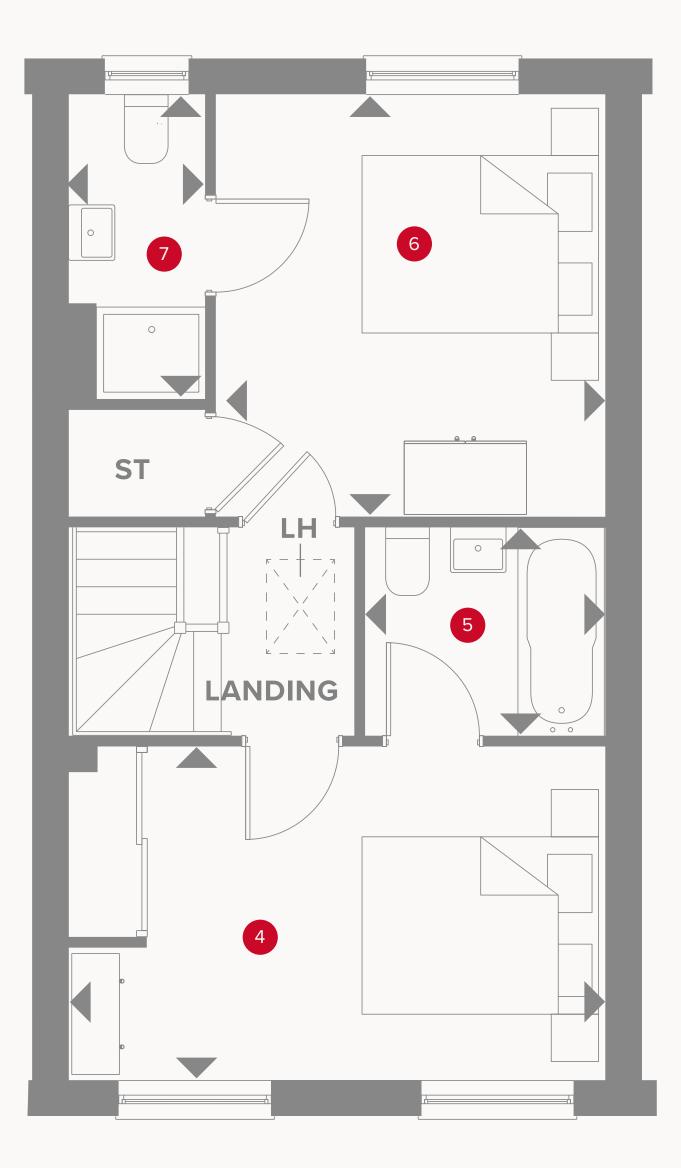

## THE LEDBURY **FIRST FLOOR**

| 4 Bedroom 1  | 14'3" × 8'11" | 4.34 x 2.71 m |
|--------------|---------------|---------------|
| 5 En-suite 1 | 6'4" × 5'7"   | 1.94 x 1.71 m |
| 6 Bedroom 2  | 11'3" × 10'4" | 3.43 x 3.16 m |
| 7 En-suite 2 | 8'1" × 3'7"   | 2.47 x 1.09 m |
|              |               |               |

## KEY

Hob
OV Oven
FF Fridge/freezer
TD Tumble dryer space

Dimensions start
 ST Storage cupboard
 WM Washing machine space
 DW Dish washer space