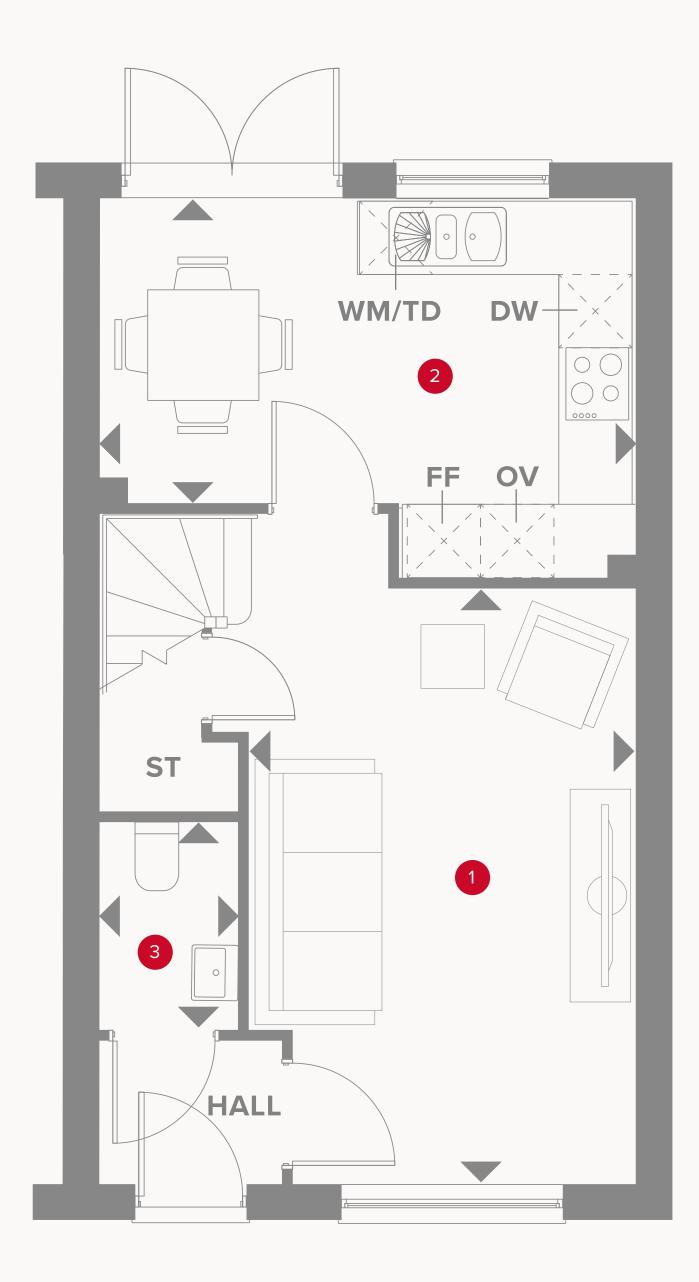

## THE LEDBURY GROUND FLOOR

| 1 Lounge         | 15'11" × 10'4" | 4.85 x 3.14 m |
|------------------|----------------|---------------|
| 2 Kitchen/Dining | 14'3" × 8'1"   | 4.34 x 2.47 m |
| 3 Cloaks         | 5'7" x 3'8"    | 1.70 x 1.11 m |

## KEY

Hob
OV Oven
FF Fridge/freezer
TD Tumble dryer space

Dimensions start
 ST Storage cupboard
 WM Washing machine space
 DW Dish washer space