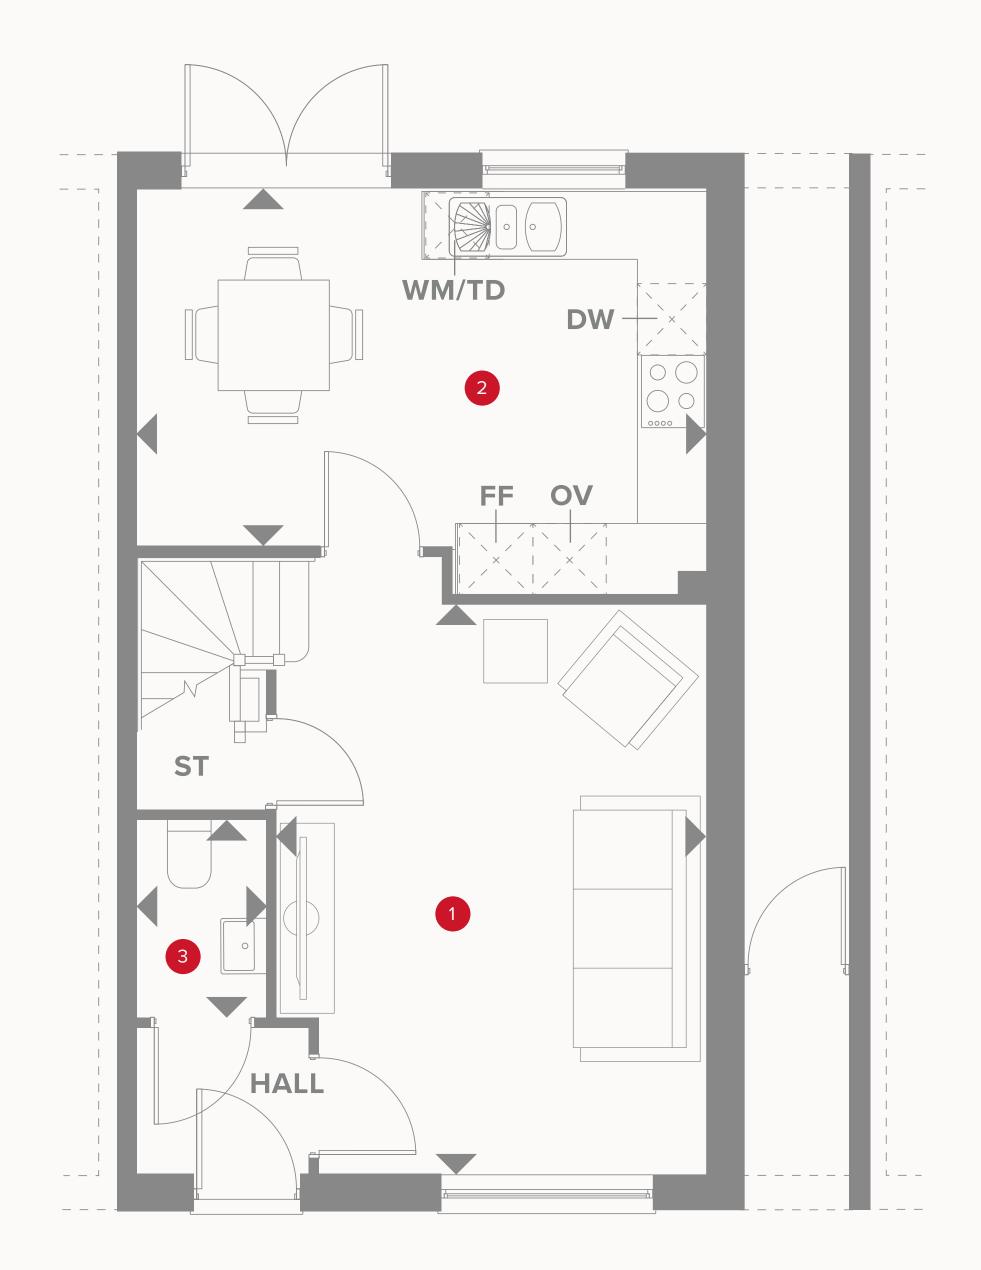

## THE MALVERN 4 GROUND FLOOR

| 1 Lounge         | 17'5" x 12'2" | 5.30 x 3.70 m |
|------------------|---------------|---------------|
| 2 Kitchen/Dining | 16'1" × 10'1" | 4.90 x 3.08 m |
| 3 Cloaks         | 5'7" x 3'8"   | 1.70 x 1.11 m |

## KEY

Hob
OV Oven
FF Fridge/freezer
TD Tumble dryer space

Dimensions start
 ST Storage cupboard
 WM Washing machine space
 DW Dish washer space

Customers should note this illustration is an example of the Malvern 4 house type. All dimensions indicated are approximate and the furniture layout is for illustrative purposes only. Homes may be 'handed' (mirror image) versions of the illustrations, and may be detached, semi-detached or terraced. Materials used may differ from plot to plot including render and roof tile colours. Detailed plans and specifications are available for inspection for each plot at our Customer Experience Suite or Sales Centre during working hours and customers must check their individual specifications prior to making a reservation. Please note that the specification show in this plan may include optional upgrades from standard specification. Please speak with your Sales Consultant or visit MyRedrow for more information.