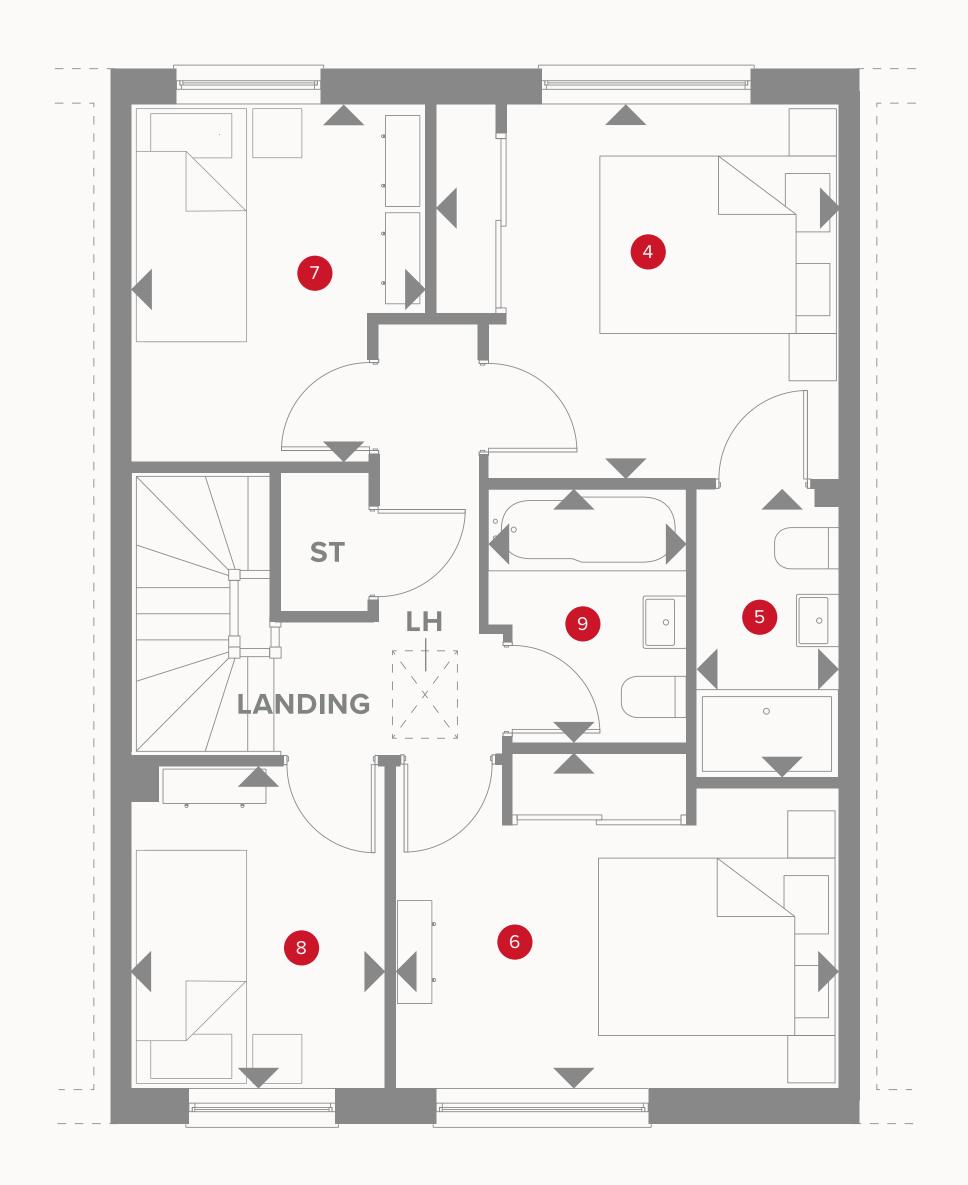

## THE MALVERN 4 FIRST FLOOR

| 4 Bedroom 1 | 11'5" × 10'7" | 3.48 x 3.22 m |
|-------------|---------------|---------------|
| 5 En-suite  | 8'2" × 3'11"  | 2.48 x 1.19 m |
| 6 Bedroom 2 | 12'10" x 9'5" | 3.90 x 2.87 m |
| 7 Bedroom 3 | 9'4" × 8'3"   | 2.85 x 2.52 m |
| 8 Bedroom 4 | 9'1" × 6'11"  | 2.77 x 2.10 m |
| 9 Bathroom  | 7'2" x 5'7"   | 2.19 x 1.70 m |

Customers should note this illustration is an example of the Malvern 4 house type. All dimensions indicated are approximate and the furniture layout is for illustrative purposes only. Homes may be 'handed' (mirror image) versions of the illustrations, and may be detached, semi-detached or terraced. Materials used may differ from plot to plot including render and roof tile colours. Detailed plans and specifications are available for inspection for each plot at our Customer Experience Suite or Sales Centre during working hours and customers must check their individual specifications prior to making a reservation. Please note that the specification show in this plan may include optional upgrades from standard specification. Please speak with your Sales Consultant or visit MyRedrow for more information.