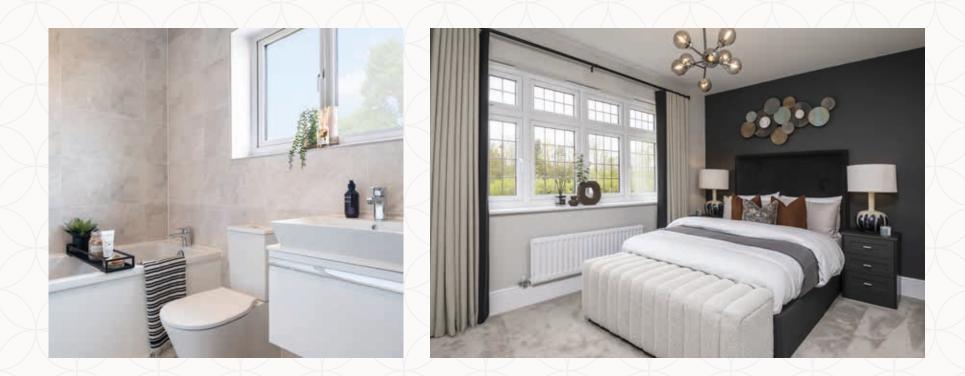

## THE MALVERN 4 FIRST FLOOR

| 4 Bedroom 1 | 11'5" × 10'7" | 3.48 x 3.22 m |
|-------------|---------------|---------------|
| 5 En-suite  | 8'2" × 3'11"  | 2.48 x 1.19 m |
| 6 Bedroom 2 | 12'10" x 9'5" | 3.90 x 2.87 m |
| 7 Bedroom 3 | 9'4" × 8'3"   | 2.85 x 2.52 m |
| 8 Bedroom 4 | 9'1" × 6'11"  | 2.77 x 2.10 m |
| 9 Bathroom  | 7'2" x 5'7"   | 2.19 x 1.70 m |