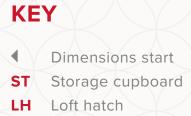

## THE MALVERN 4 FIRST FLOOR

| 4 Bedroom 1 | 11'5" × 10'7" | 3.48 x 3.22 m |
|-------------|---------------|---------------|
| 5 En-suite  | 8'2" × 3'11"  | 2.48 x 1.19 m |
| 6 Bedroom 2 | 12'10" x 9'5" | 3.90 x 2.87 m |
| 7 Bedroom 3 | 9'4" × 8'3"   | 2.85 x 2.52 m |
| 8 Bedroom 4 | 9'1" × 6'11"  | 2.77 x 2.10 m |
| 9 Bathroom  | 7'2" x 5'7"   | 2.19 x 1.70 m |