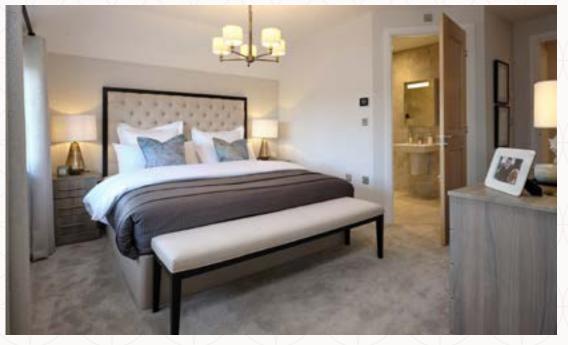

### THE HARROGATE FIRST FLOOR

| 7 | Bedroom 1 | 12'2" | × 10'4" | 3.72 x 3.15 m |
|---|-----------|-------|---------|---------------|
|   |           |       |         |               |

| 8 Wardrobe | 6'10" x 6'5" | 2.09 x 1.96 m |
|------------|--------------|---------------|
|------------|--------------|---------------|

9 En-suite 2.53 x 1.71 m 8'4" x 5'7"

10 Bedroom 2 4.13 x 3.11 m 13'7" × 10'2"

11 Bedroom 3 12'1" × 10'2" 3.69 x 3.11 m

12 Bedroom 4 3.40 x 2.89 m 11'2" x 9'6"

13 Bathroom 2.31 x 1.86 m 7'7" × 6'1"