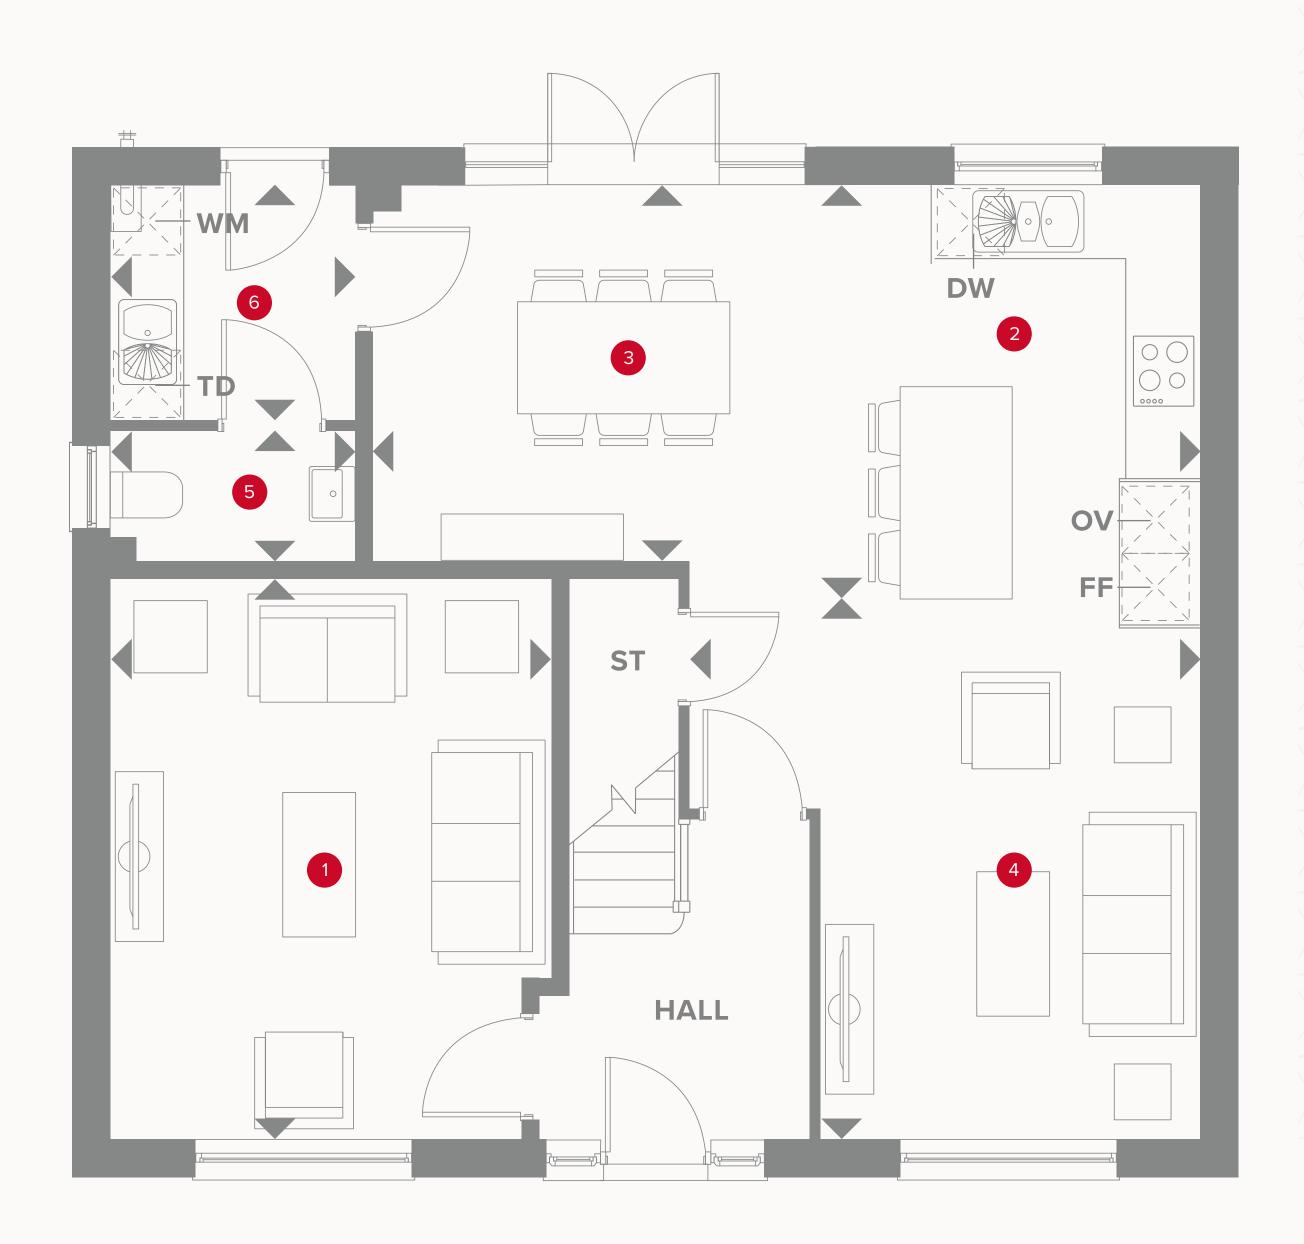

## THE HARROGATE GROUND FLOOR

| 1 Lounge |  | 15'2 | " × 12'( | 0" | 4.63 × | 3.65 m |
|----------|--|------|----------|----|--------|--------|
|          |  |      |          |    |        |        |
|          |  |      |          |    |        |        |

| 2 | Kitchen   | 12'0" x 9'11" | 3.67 x 3.03 m |
|---|-----------|---------------|---------------|
|   | / / /- // |               |               |

| 3 | Dining | 12'6" x 10'3" | 3.80 x 3.13 m |
|---|--------|---------------|---------------|

| 5 | Cloaks | 6'8" x 3'7" | 2.04 x 1.09 m |
|---|--------|-------------|---------------|
|   |        |             |               |

| <b>3</b> | Utility | 6'8" x 6'5" | 2.04 x 1.95 m |
|----------|---------|-------------|---------------|

#### **KEY**

₩ Hob

**OV** Oven

**FF** Fridge/freezer

**TD** Tumble dryer space

◆ Dimensions start

ST Storage cupboard

**WM** Washing machine space

**DW** Dish washer space

### THE HARROGATE FIRST FLOOR

| 7 | Bedroom 1 | 12'2" | × 10'4" | 3.72 x 3.15 m |
|---|-----------|-------|---------|---------------|
|   |           |       |         |               |

| 8 Wardrobe | 6'10" x 6'5" | 2.09 x 1.96 m |
|------------|--------------|---------------|
|------------|--------------|---------------|

9 En-suite 2.53 x 1.71 m 8'4" x 5'7"

10 Bedroom 2 4.13 x 3.11 m 13'7" × 10'2"

11 Bedroom 3 12'1" × 10'2" 3.69 x 3.11 m

12 Bedroom 4 3.40 x 2.89 m 11'2" x 9'6"

13 Bathroom 2.31 x 1.86 m 7'7" × 6'1"

#### **KEY**

■ Dimensions start **HW** Hot water storage

Customers should note this illustration is an example of the Harrogate house type. All dimensions indicated are approximate and the furniture layout is for illustrative purposes only. Homes may be 'handed' (mirror image) versions of the illustrations, and may be detached, semi-detached or terraced. Materials used may differ from plot to plot including render and roof tile colours. Detailed plans and specifications are available for inspection for each plot at our Sales Centre during working hours and customers must check their individual specifications prior to making a reservation.