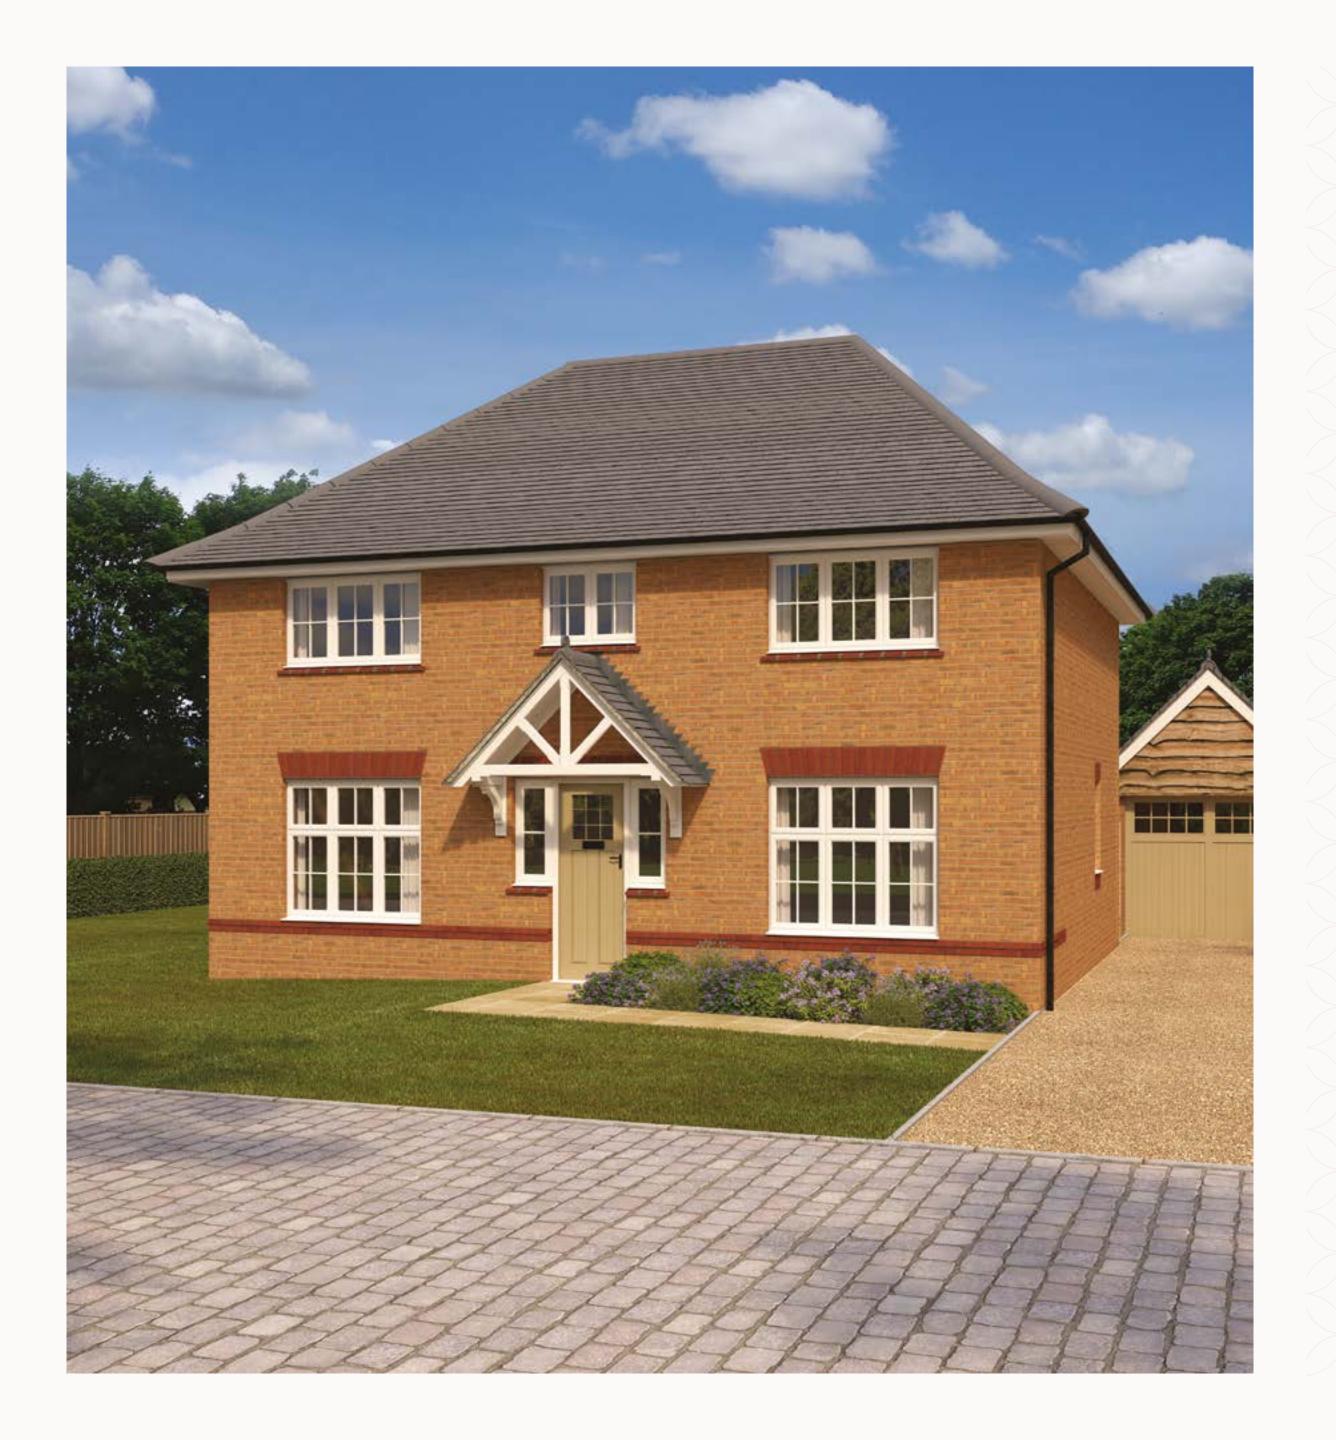

# HARROGATE

FOUR BEDROOM HOME





## THE HARROGATE GROUND FLOOR

| 1 Lounge |  | 15'2 | " × 12'( | 0" | 4.63 × | 3.65 m |
|----------|--|------|----------|----|--------|--------|
|          |  |      |          |    |        |        |
|          |  |      |          |    |        |        |

| 2 | Kitchen   | 12'0" x 9'11" | 3.67 x 3.03 m |
|---|-----------|---------------|---------------|
|   | / / /- // |               |               |

| 3 | Dining | 12'6" x 10'3" | 3.80 x 3.13 m |
|---|--------|---------------|---------------|

| 5 | Cloaks | 6'8" x 3'7" | 2.04 x 1.09 m |
|---|--------|-------------|---------------|
|   |        |             |               |

| <b>3</b> | Utility | 6'8" x 6'5" | 2.04 x 1.95 m |
|----------|---------|-------------|---------------|





#### **