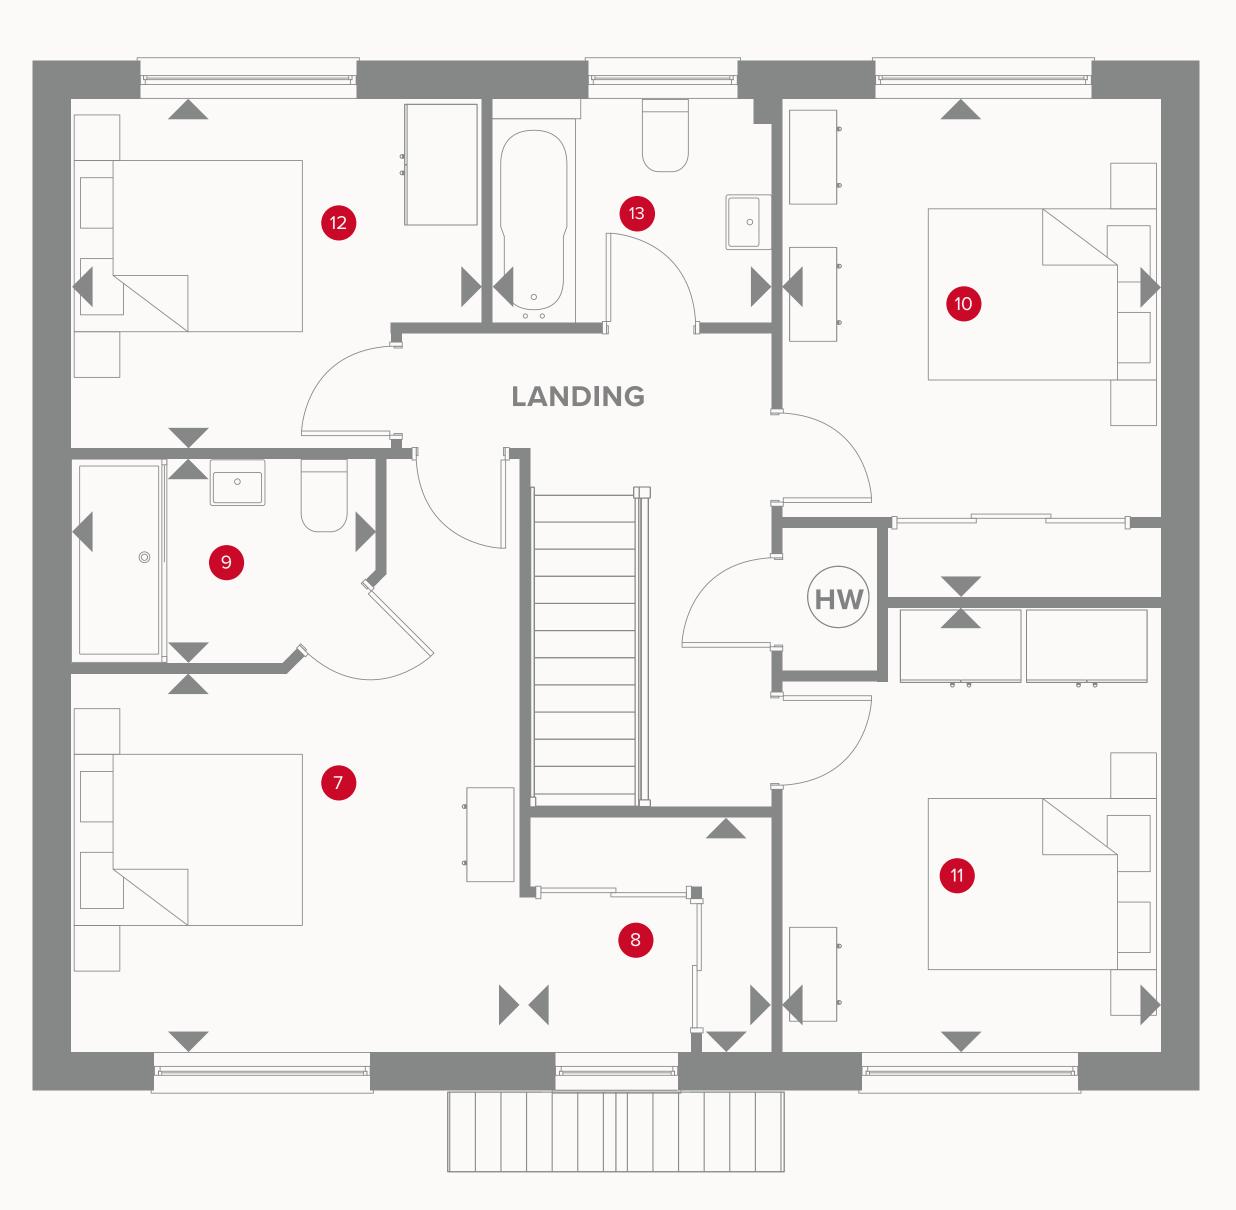

### THE HARROGATE FIRST FLOOR

| 7 | Bedroom 1 | 12'2" | × 10'4" | 3.72 x 3.15 m |
|---|-----------|-------|---------|---------------|
|   |           |       |         |               |

| 8 Wardrobe | 6'10" x 6'5" | 2.09 x 1.96 m |
|------------|--------------|---------------|
|------------|--------------|---------------|

9 En-suite 2.53 x 1.71 m 8'4" x 5'7"

10 Bedroom 2 4.13 x 3.11 m 13'7" × 10'2"

11 Bedroom 3 12'1" × 10'2" 3.69 x 3.11 m

12 Bedroom 4 3.40 x 2.89 m 11'2" x 9'6"

13 Bathroom 2.31 x 1.86 m 7'7" × 6'1"