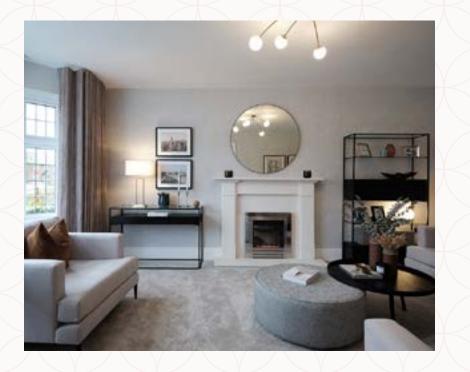

## THE LEAMINGTON LIFESTYLE GROUND FLOOR

| 1 Lounge |  | 17'9 | " × 11'1' | 1" | 5.42 x | 3.63 m |
|----------|--|------|-----------|----|--------|--------|
|          |  |      |           |    |        |        |