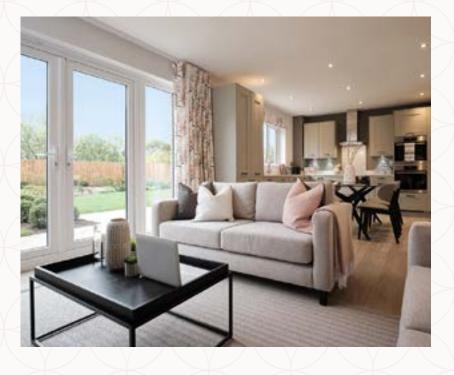

| 2 | Kitchen/ | 12'8" x 12'6" | 3.87 x 3.82 m |
|---|----------|---------------|---------------|
|   | Dining   |               |               |

| 6 | Family | 12'6" , 12'6" | 202 v 201 m   |
|---|--------|---------------|---------------|
| 3 | Fairly | 12'6" x 12'6" | 3.82 x 3.81 m |