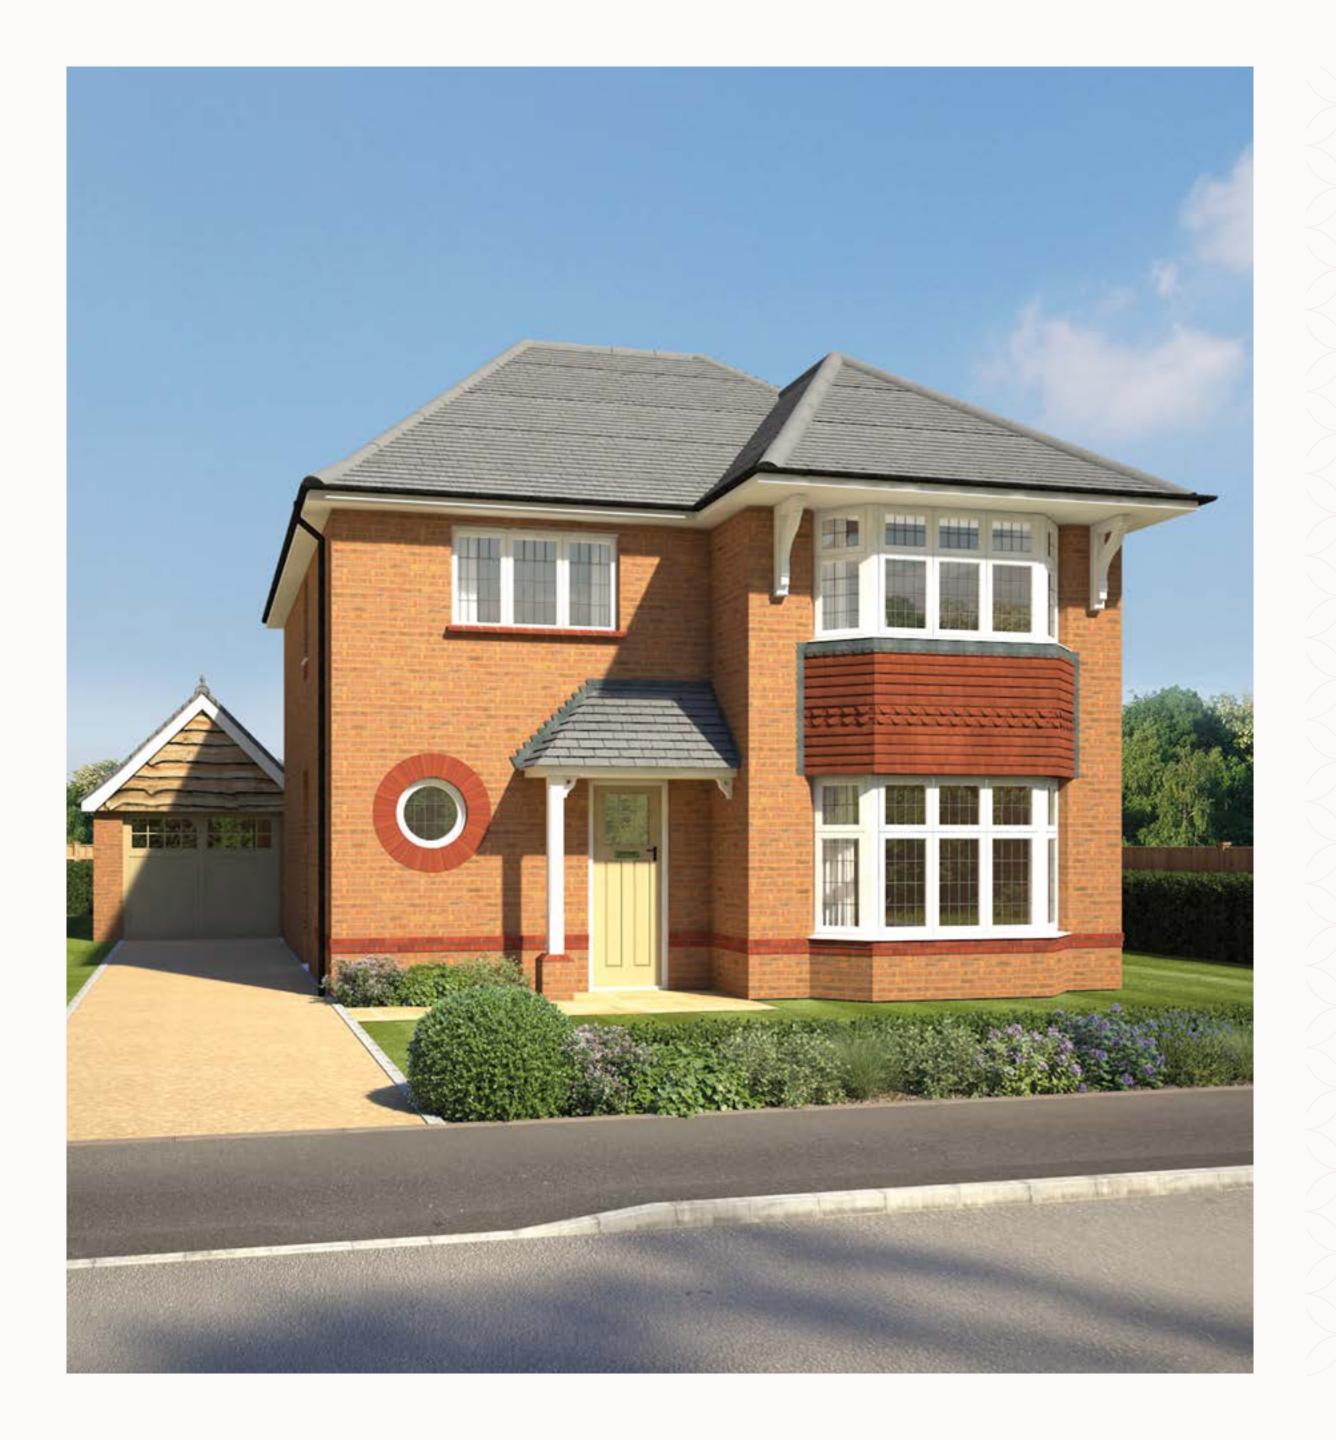

# LEAMINGTON LIFESTYLE

THREE BEDROOM HOME





## THE LEAMINGTON LIFESTYLE GROUND FLOOR

| 1 Lounge |  | 17'9 | " × 11'1' | 1" | 5.42 x | 3.63 m |
|----------|--|------|-----------|----|--------|--------|
|          |  |      |           |    |        |        |

| 2 | Kitchen/ | 12'8" x 12'6" | 3.87 x 3.82 m |
|---|----------|---------------|---------------|
|   | Dining   |               |               |

| 6 | Family | 12'6" , 12'6" | 202 v 201 m   |
|---|--------|---------------|---------------|
| 3 | Fairly | 12'6" x 12'6" | 3.82 x 3.81 m |

|          |              | \ . \ \       |
|----------|--------------|---------------|
| 5 Cloaks | 6'6" x 5'11" | 1.99 x 1.80 m |





#### **KEY**

<sup>∞</sup> Hob

**OV** Oven

**FF** Fridge/freezer

**TD** Tumble dryer space

Dimension