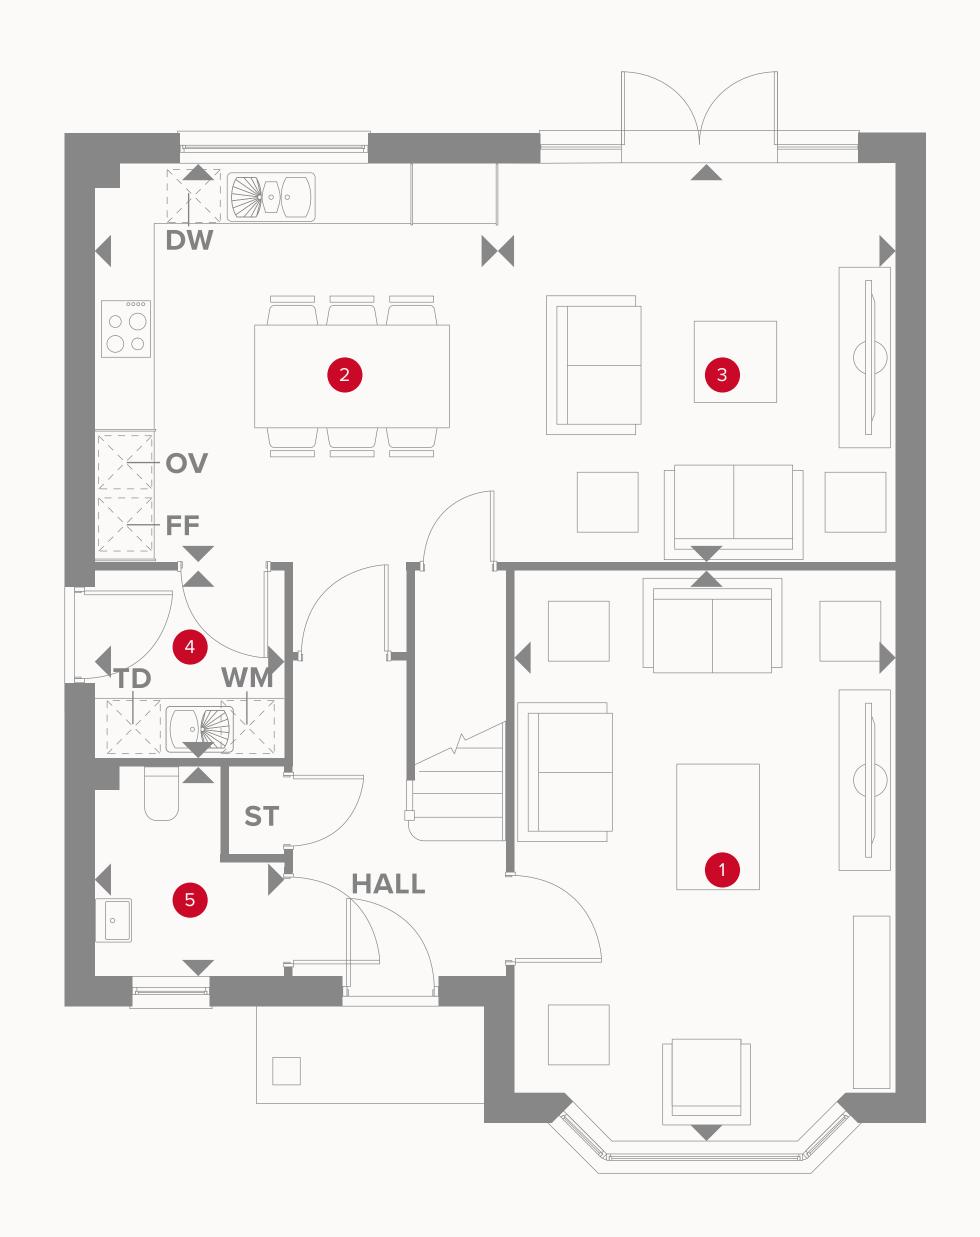

## THE LEAMINGTON LIFESTYLE GROUND FLOOR

| 1 Lounge |  | 17'9 | " × 11'1' | 1" | 5.42 x | 3.63 m |
|----------|--|------|-----------|----|--------|--------|
|          |  |      |           |    |        |        |

| 2 | Kitchen/ | 12'8" x 12'6" | 3.87 x 3.82 m |
|---|----------|---------------|---------------|
|   | Dining   |               |               |

| 6 | Family | 12'6" , 12'6" | 202 v 201 m   |
|---|--------|---------------|---------------|
| 3 | Fairly | 12'6" x 12'6" | 3.82 x 3.81 m |

|          |              | \ . \ \       |
|----------|--------------|---------------|
| 5 Cloaks | 6'6" x 5'11" | 1.99 x 1.80 m |

#### **KEY**

<sup>∞</sup> Hob

**OV** Oven

**FF** Fridge/freezer

**TD** Tumble dryer space

Dimensions start

ST Storage cupboardWM Washing machine space

**DW** Dish washer space

### THE LEAMINGTON LIFESTYLE FIRST FLOOR

| 6 Bedroom 1   | 13'6" x 11'11" | 4.12 x 3.63 m |
|---------------|----------------|---------------|
| 7 En-suite 1  | 9'3" x 7'9"    | 2.83 x 2.37 m |
| 8 Wardrobe    | 8'4" x 5'5"    | 2.54 x 1.65 m |
| 9 Bedroom 2   | 11'3" x 11'2"  | 3.44 x 3.41 m |
| 10 En-suite 2 | 7'11" x 6'2"   | 2.41 x 1.93 m |
| 11 Bedroom 3  | 13'4" × 9'3"   | 4.06 x 2.83 m |
| 12 En-suite 3 | 9'3" x 6'1"    | 2.83 x 1.85 m |

#### **KEY**

■ Dimensions start **HW** Hot water storage

Customers should note this illustration is an example of the Leamington Lifestyle house type. All dimensions indicated are approximate and the furniture layout is for illustrative purposes only. Homes may be 'handed' (mirror image) versions of the illustrations, and may be detached, semi-detached or terraced. Materials used may differ from plot to plot including render and roof tile colours. Detailed plans and specifications are available for inspection for each plot at our Sales Centre during working hours and customers must check their individual specifications prior to making a reservation. All wardrobes are subject to site specification. Please see Sales Consultant for further details.