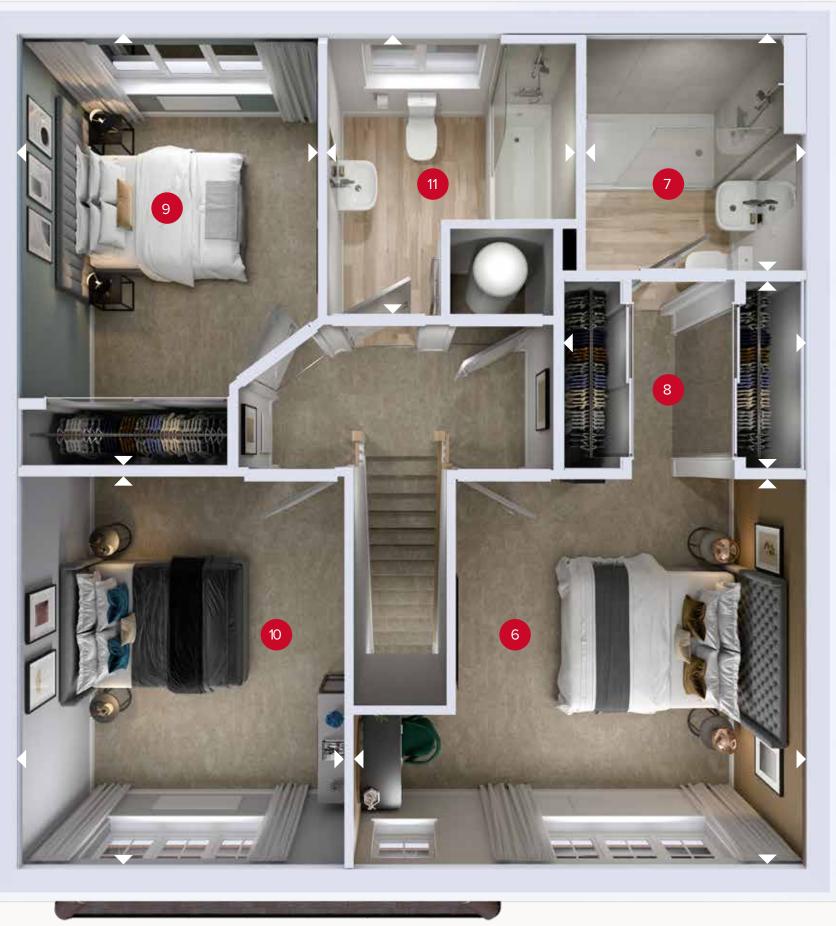

FIRST FLOOR

## **FIRST FLOOR**

| 6 Bedroom 1  | 14'1" × 12'2" | 4.29 x 3.71 m |
|--------------|---------------|---------------|
| 7 En-suite   | 7'9" × 6'10"  | 2.35 x 2.09 m |
| 8 Dressing   | 7'5" × 6'0"   | 2.27 x 1.83 m |
| 9 Bedroom 2  | 13'11" × 9'4" | 4.24 x 2.84 m |
| 10 Bedroom 3 | 12'3" × 10'3" | 3.74 x 3.12 m |
| 11 Bathroom  | 9'1" × 7'10"  | 2.78 x 2.40 m |