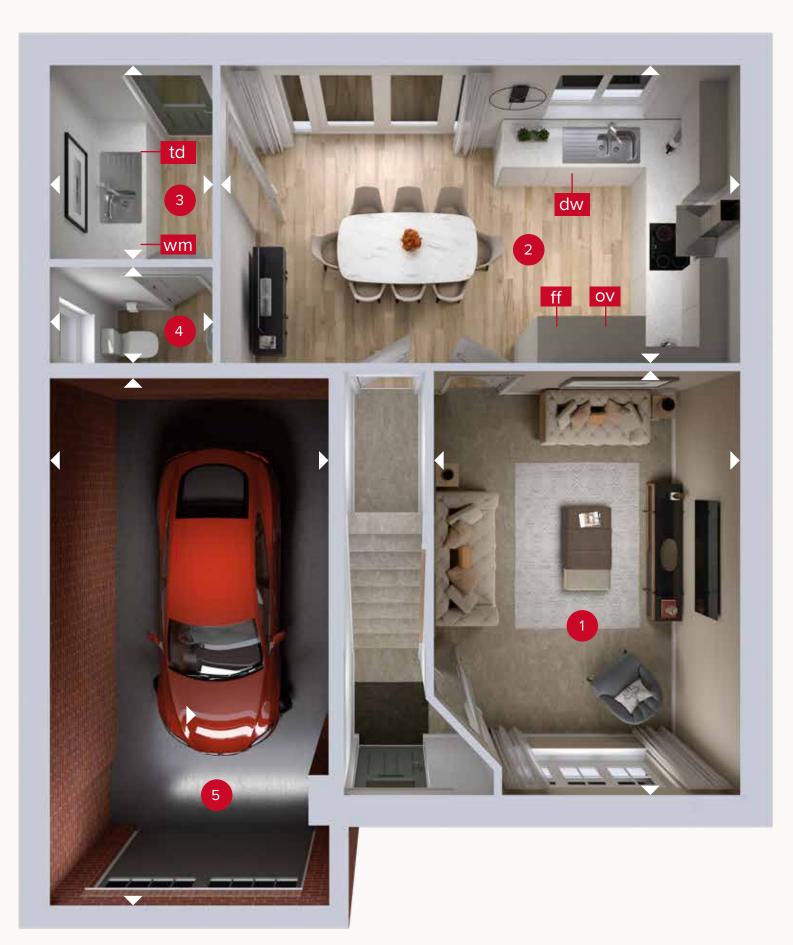

### **GROUND FLOOR**

Customers should note this illustration is an example of the Shrewsbury 3 house type. All dimensions indicated are approximate and the furniture layout is for illustrative purposes only. Homes may be 'handed' (mirror image) versions of the illustrations, and may be detached, semi-detached or terraced. Materials used may differ from plot to plot including render and roof tile colours. Detailed plans and specifications are available for inspection for each plot at our Customer Experience Suite or Sales Centre during working hours and customers must check their individual specifications prior to making a reservation. Please note that the specification show in this plan may include optional upgrades from standard specification. Please speak with your Sales Consultant or visit MyRedrow for more information. EG\_SHR3\_RVT

ight
angle Denotes where dimensions are taken from. All wardrobes are subject to site specification. Please see Sales Consultant for further details.

ov - oven ff - fridge freezer dw - dishwasher

wm - washing machine space td - tumble dryer space

## **GROUND FLOOR**

| 1 Lounge         | 15'6" × 10'0" | 4.72 x 3.31 m |
|------------------|---------------|---------------|
| 2 Kitchen/Dining | 18'6" × 10'8" | 5.63 x 3.26 m |
| 3 Utility        | 7'0" × 5'10"  | 2.14 x 1.78 m |
| 4 Cloaks         | 5'10" x 3'5"  | 1.78 x 1.03 m |
| 5 Garage         | 19'3" × 10'0" | 5.88 x 3.04 m |