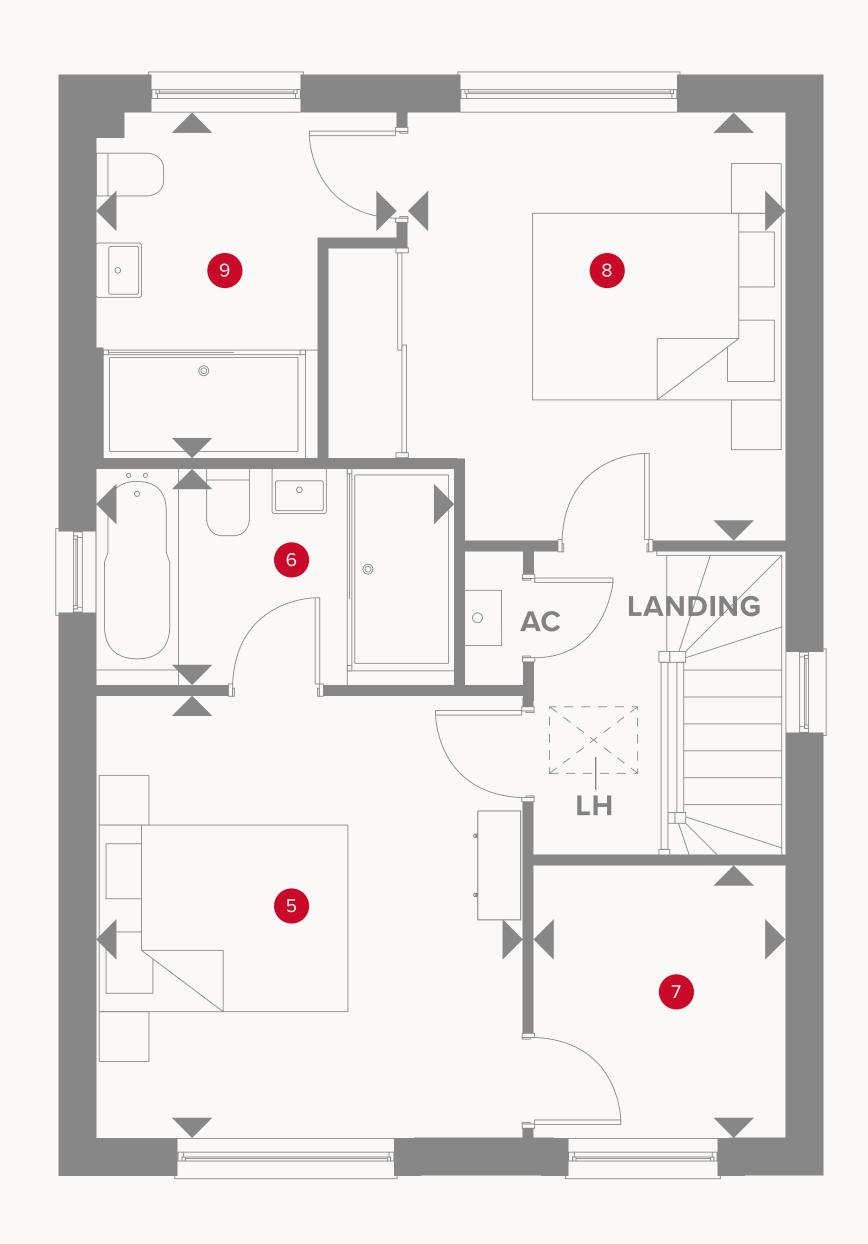

| 6 | En-suite 1 | 9'1 | 11" × 6'0" | 3.00 | x 1.81 r | Υ |
|---|------------|-----|------------|------|----------|---|
|   |            |     |            |      |          |   |
|   |            |     |            |      |          |   |

| 9 | En-suite 2 | 8'4" × 9'7"   | 2.52 x 2.90 m     |
|---|------------|---------------|-------------------|
|   |            | $\mathcal{O}$ | $Z.JZ \land Z.JU$ |

10'6" × 11'10"

8 Bedroom 2

Customers should note this illustration is an example of the Warwick Lifestyle house type. All dimensions indicated are approximate and the furniture layout is for illustrative purposes only. Homes may be 'handed' (mirror image) versions of the illustrations, and may be detached, semi-detached or terraced. Materials used may differ from plot to plot including render and roof tile colours. Detailed plans and specifications are available for inspection for each plot at our Sales Centre during working hours and customers must check their individual specifications prior to making a reservation. Computer generated images are for indicative purposes only.