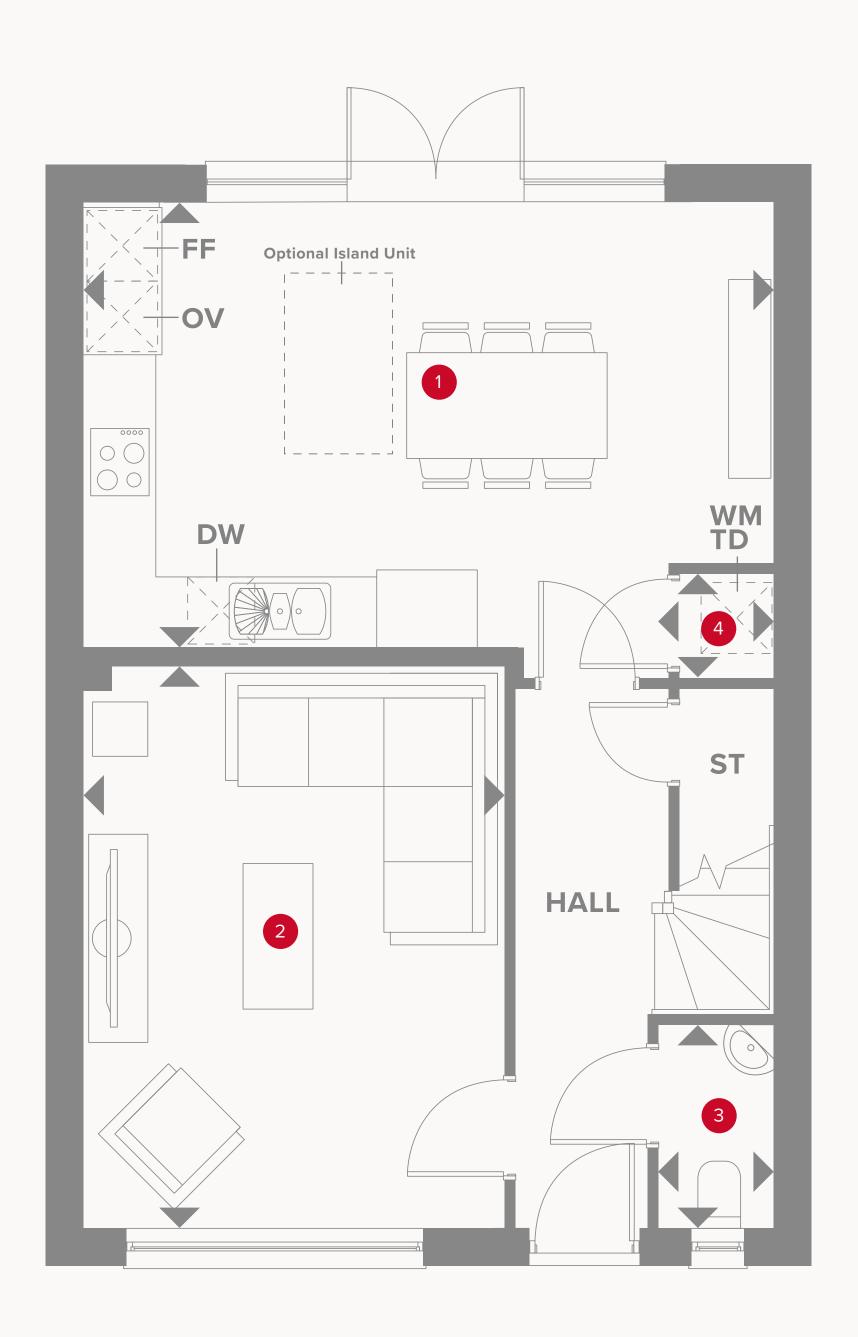

## THE WARWICK LIFESTYLE GROUND FLOOR

1 Kitchen/Dining 19'1" x 12'4" 5.77 x 3.73 m

2 Lounge 11'8" x 15'7" 3.52 x 4.71 m

3 Cloak 3'3" x 5'8" 0.98 x 1.71 m

4 Laundry 2'8" x 2'11" 0.80 x 0.87 m

## KEY

Nob

**OV** Oven

FF Fridge/freezer

**TD** Tumble dryer space

◆ Dimensions start

ST Storage cupboard

**WM** Washing machine space

**DW** Dish washer space