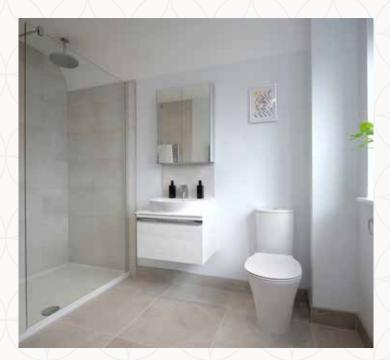

## THE WARWICK LIFESTYLE FIRST FLOOR

| 5 Be | droom 1 |  | 11'10 | " x 12'3" |  | $3.57 \times$ | (3.70 m |
|------|---------|--|-------|-----------|--|---------------|---------|
|      |         |  |       |           |  |               |         |

| 9 | En-suite 2 | 8'4" × 9'7"   | 2.52 x 2.90 m     |
|---|------------|---------------|-------------------|
|   |            | $\mathcal{O}$ | $Z.JZ \land Z.JU$ |

10'6" × 11'10"

8 Bedroom 2

Customers should note this illustration is an example of the Warwick Lifestyle house type. All dimensions indicated are approximate and the furniture layout is for illustrative purposes only. Homes may be 'handed' (mirror image) versions of the illustrations, and may be detached, semi-detached or terraced. Materials used may differ from plot to plot including render and roof tile colours. Detailed plans and specifications are available for inspection for each plot at our Sales Centre during working hours and customers must check their individual specifications prior to making a reservation. Computer generated images are for indicative purposes only.