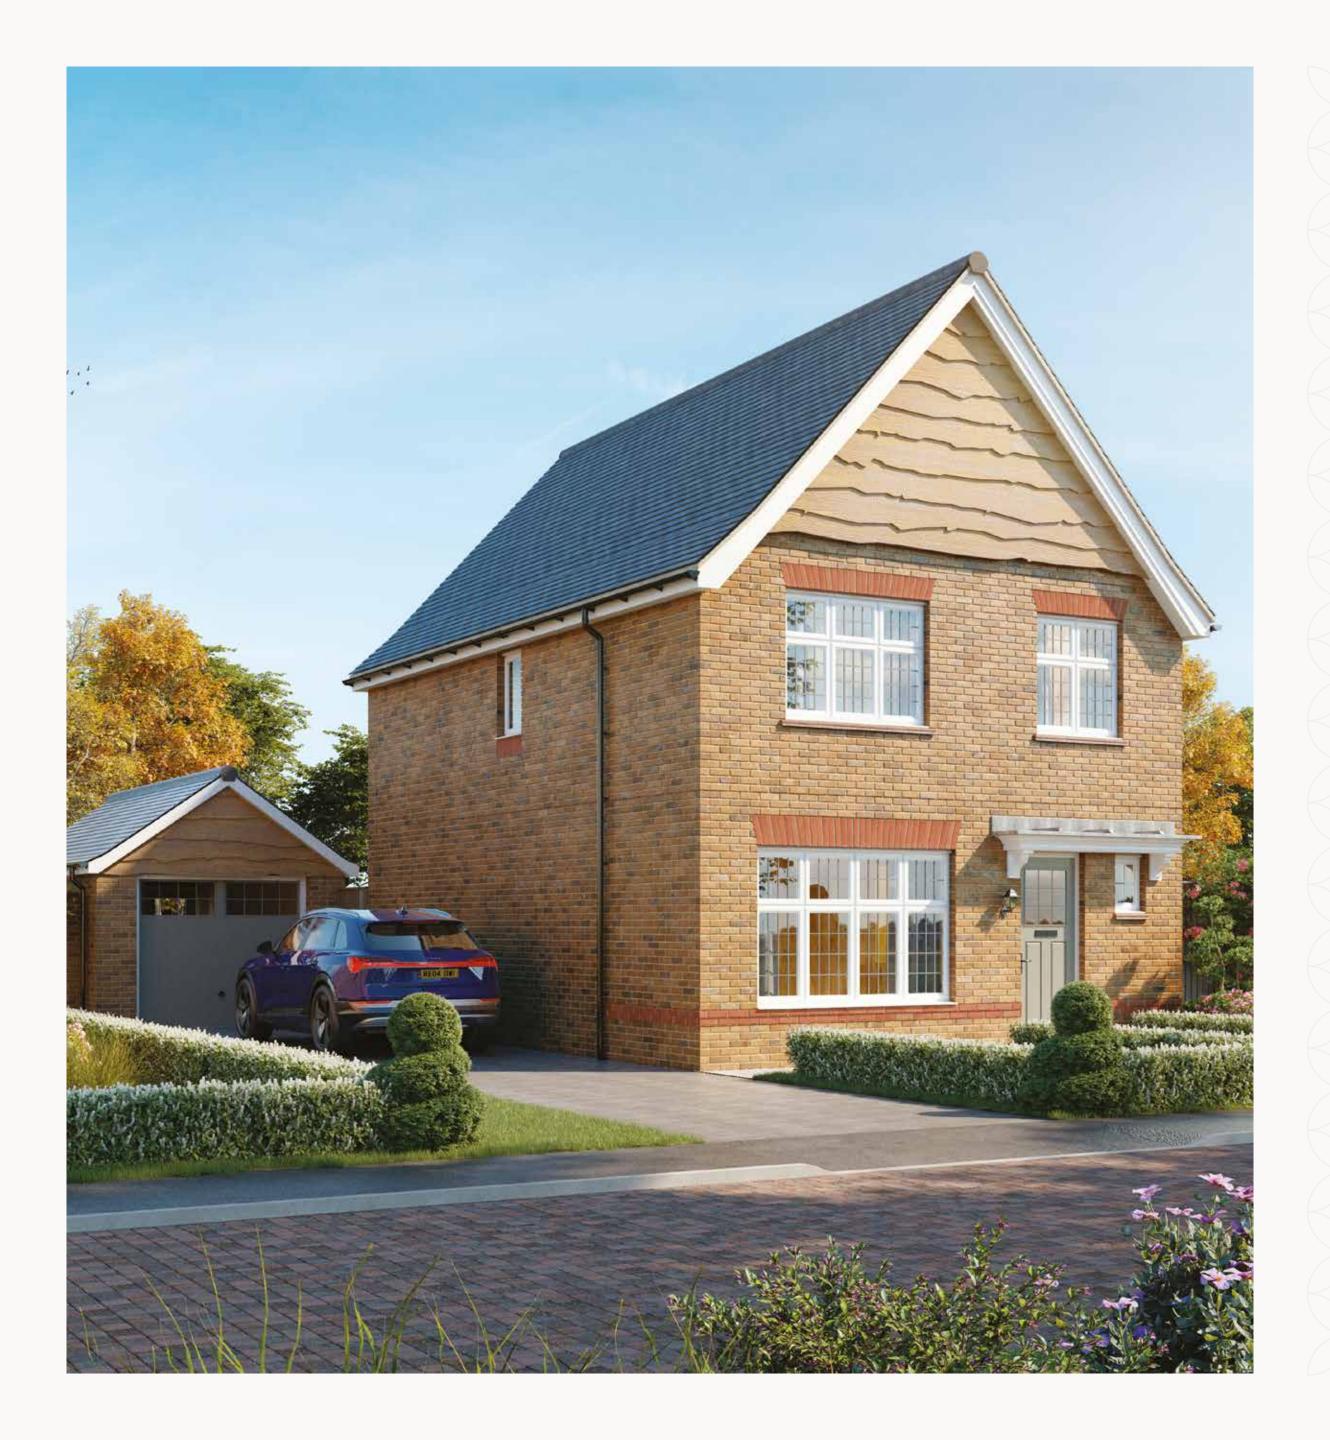

# THE WARWICK LIFESTYLE

TWO BEDROOM HOME

| 9 | En-suite 2 | 8'4" × 9'7"   | 2.52 x 2.90 m     |
|---|------------|---------------|-------------------|
|   |            | $\mathcal{O}$ | $Z.JZ \land Z.JU$ |

10'6" × 11'10"

8 Bedroom 2

Customers should note this illustration is an example of the Warwick Lifestyle house type. All dimensions indicated are approximate and the furniture layout is for illustrative purposes only. Homes may be 'handed' (mirror image) versions of the illustrations, and may be detached, semi-detached or terraced. Materials used may differ from plot to plot including render and roof tile colours. Detailed plans and specifications are available for inspection for each plot at our Sales Centre during working hours and customers must check their individual specifications prior to making a reservation. Computer generated images are for indicative purposes only.