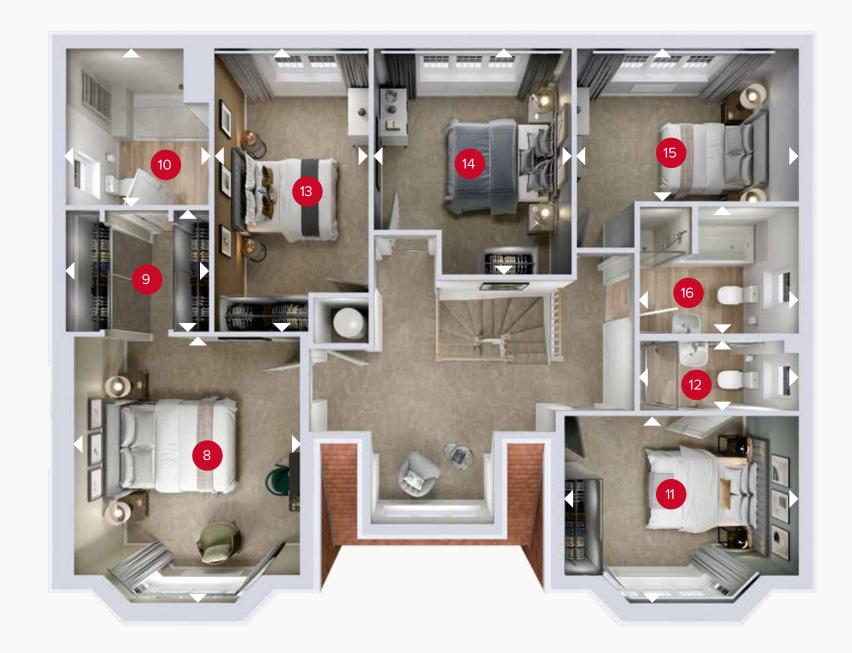

# fz fr

**GROUND FLOOR** FIRST FLOOR

## FIRST FLOOR

| 8 Bedroom 1   | 14'10" × 12'4" | 4.53 x 3.76 n |
|---------------|----------------|---------------|
| 9 Dressing    | 8'0" x 6'9"    | 2.45 x 2.06 r |
| 10 En-suite 1 | 8'3" × 8'0"    | 2.52 x 2.45 r |
| 11 Bedroom 2  | 12'10" × 10'6" | 3.90 x 3.19 m |
| 12 En-suite 2 | 8'10" x 3'11"  | 2.70 x 1.19 m |
| 13 Bedroom 3  | 15'10" x 8'6"  | 4.81 x 2.60 m |
| 14 Bedroom 4  | 12'7" × 10'8"  | 3.85 x 3.26 r |
| 15 Bedroom 5  | 12'3" × 8'7"   | 3.73 x 2.61 m |
| 16 Bathroom   | 8'10" × 7'1"   | 2.70 x 2.15 m |

Denotes where dimensions are taken from. All wardrobes are subject to site specification. Please see Sales Consultant for further details.

ov - oven wm - washing machine space fr - fridge td - tumble dryer space fz - freezer

dw - dishwasher

wc - wine cooler mw - microwave

so - steam oven