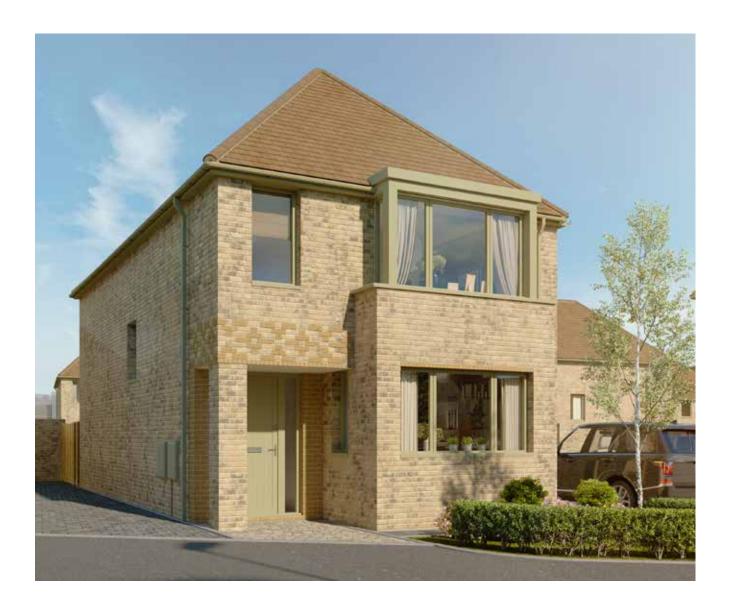

# THE SHELDONIAN III

Four Bedroom Home

# THE SHELDONIAN III

4 Bedroom home | 1,334 sq ft

Plot 80 external elevation is different but looks like the show home.

Customers should note this illustration is an example of The Sheldonian III house type and shows home 103. All maximum dimensions indicated are approximate and the furniture layout is for illustrative purposes only. Homes may be 'handed' (mirror image) versions of the illustrations, and may be detached, semi-detached or terraced. Materials used may differ from plot to plot including render and roof tile colours. Detailed plans and specifications are available for inspection for each plot at our Sales Centre during working hours and customers must check their individual specifications prior to making a reservation.