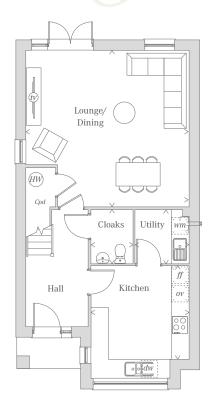

#### GROUND FLOOR

#### GROUND FLOOR

| Lounge/<br>Dining | 18'6" x 17'10" | 5.65 x 5.43 m |
|-------------------|----------------|---------------|
| Kitchen           | 11'3" x 10'8"  | 3.44 x 3.25 m |
| Cloaks            | 6'0" x 4'9"    | 1.83 x 1.44 m |
| Utility           | 6'1" x 6'0"    | 1.85 x 1.83 m |