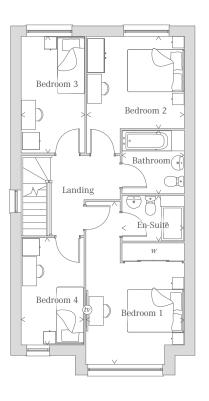

## FIRST FLOOR

#### FIRST FLOOR

| Bedroom 1 | 18'6" x 11'1"  | 5.63 x 3.38 m |
|-----------|----------------|---------------|
| En-suite  | 6'11" x 5'3"   | 2.11 x 1.59 m |
| Bedroom 2 | 10'11" x 10'6" | 3.33 x 3.19 m |
| Bedroom 3 | 13'3" x 7'2"   | 4.03 x 2.18 m |
| Bedroom 4 | 12'1" x 7'1"   | 3.68 x 2.15 m |
| Bathroom  | 7'1" x 7'0"    | 2.15 x 2.13 m |