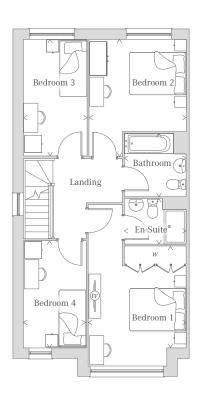

## FIRST FLOOR

#### FIRST FLOOR

| Bedroom 1 | 11'6" x 11'1"  | 3.50 x 3.37 m |
|-----------|----------------|---------------|
| En-suite  | 6'11" x 5'3"   | 2.12 x 1.59 m |
| Bedroom 2 | 13'4" x 10'10" | 4.06 x 3.31 m |
| Bedroom 3 | 13'3" x 7'2"   | 4.03 x 2.18 m |
| Bedroom 4 | 12'1" x 7'1"   | 3.68 x 2.15 m |
| Bathroom  | 7'1" x 6'11"   | 2.15 x 2.12 m |

Customers should note this illustration is an example of The Sheldonian I house type and shows homes 111 & 112. All maximum dimensions indicated are approximate and the furniture layout is for illustrative purposes only. Homes may be 'handed' (mirror image) versions of the illustrations, and may be detached, semi-detached or terraced. Materials used may differ from plot to plot including render and roof tile colours. Detailed plans and specifications are available for inspection for each plot at our Sales Centre during working hours and customers must check their individual specifications prior to making a reservation.