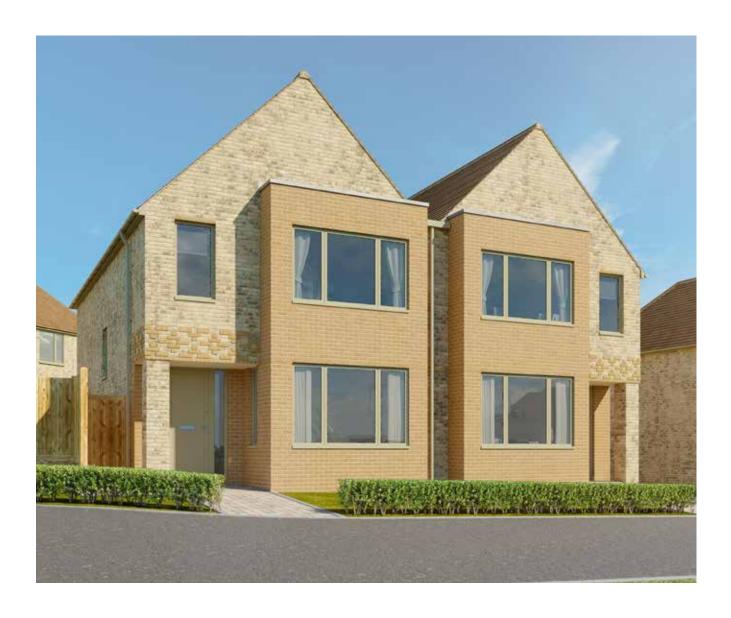

# THE SHELDONIAN I

Four Bedroom Home

# THE SHELDONIAN I

4 Bedroom home | 1,329 sq ft

Customers should note this illustration is an example of The Sheldonian I house type and shows homes 111 & 112. All maximum dimensions indicated are approximate and the furniture layout is for illustrative purposes only. Homes may be 'handed' (mirror image) versions of the illustrations, and may be detached, semi-detached or terraced. Materials used may differ from plot to plot including render and roof tile colours. Detailed plans and specifications are available for inspection for each plot at our Sales Centre during working hours and customers must check their individual specifications prior to making a reservation.