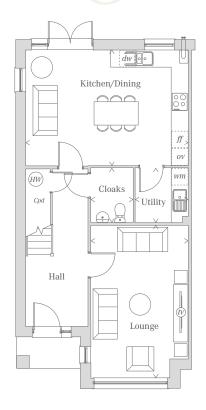

#### GROUND FLOOR

# GROUND FLOOR

| Lounge  | 17'3" x 11'1" | 5.25 x 3.39 m |
|---------|---------------|---------------|
| Kitchen | 18'6" x 13'1" | 5.63 x 4.00 m |
| Cloaks  | 6'2" x 4'9"   | 1.87 x 1.44 m |
| Utility | 6'1" x 6'0"   | 1.86 x 1.84 m |

Customers should note this illustration is an example of The Sheldonian I house type and shows homes 111 & 112. All maximum dimensions indicated are approximate and the furniture layout is for illustrative purposes only. Homes may be 'handed' (mirror image) versions of the illustrations, and may be detached, semi-detached or terraced. Materials used may differ from plot to plot including render and roof tile colours. Detailed plans and specifications are available for inspection for each plot at our Sales Centre during working hours and customers must check their individual specifications prior to making a reservation.