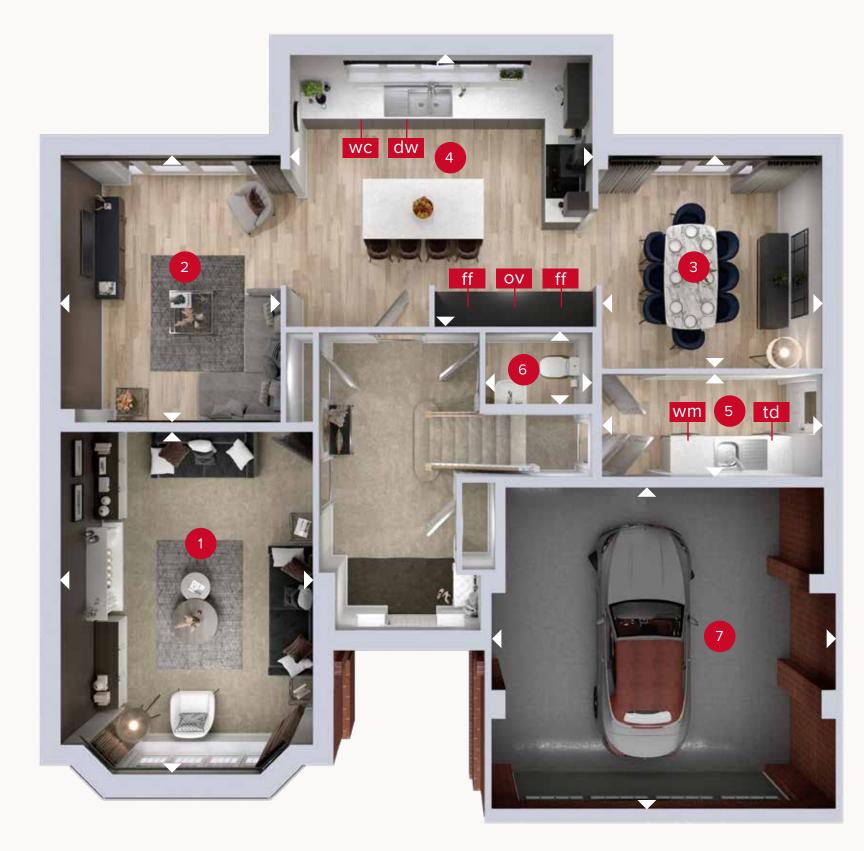

## THE BAKEWELL

### **GROUND FLOOR**

| 1 Kitchen/<br>Dining | 15'8" × 10'7" | 4.78 x 3.23 m |
|----------------------|---------------|---------------|
| 2 Lounge             | 15'2" × 11'9" | 4.63 x 3.58 m |
| 3 Cloaks             | 5'3" × 3'8"   | 1.60 x 1.11 m |

### FIRST FLOOR

| 4 Bedroom 1 | 12'4" × 10'4" | 3.75 x 3.14 m |
|-------------|---------------|---------------|
| 5 En-suite  | 8'8" × 3'1"   | 2.64 x 0.94 m |
| 6 Bedroom 2 | 9'1" × 9'1"   | 2.77 x 2.76 m |
| 7 Bedroom 3 | 7'11" × 6'4"  | 2.42 x 1.92 m |
| 8 Bathroom  | 6'2" × 5'10"  | 1.88 x 1.78 m |