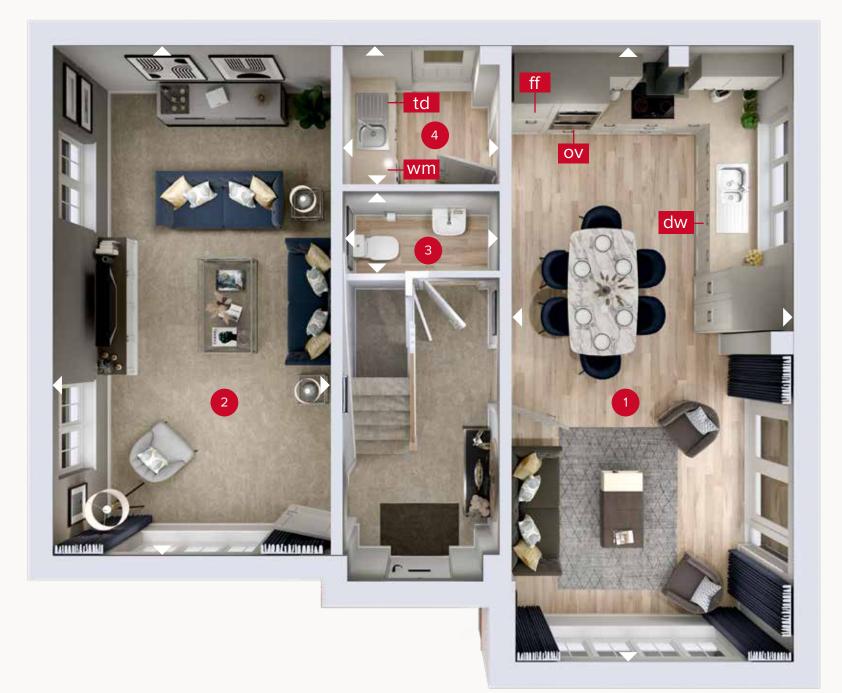

## THE BAKEWELL

### **GROUND FLOOR**

| 1 Kitchen/<br>Dining | 15'8" × 10'7" | 4.78 x 3.23 m |
|----------------------|---------------|---------------|
| 2 Lounge             | 15'2" × 11'9" | 4.63 x 3.58 m |
| 3 Cloaks             | 5'3" × 3'8"   | 1.60 x 1.11 m |

### FIRST FLOOR

| 4 Bedroom 1 | 12'4" × 10'4" | 3.75 x 3.14 m |
|-------------|---------------|---------------|
| 5 En-suite  | 8'8" × 3'1"   | 2.64 x 0.94 m |
| 6 Bedroom 2 | 9'1" × 9'1"   | 2.77 x 2.76 m |
| 7 Bedroom 3 | 7'11" × 6'4"  | 2.42 x 1.92 m |
| 8 Bathroom  | 6'2" × 5'10"  | 1.88 x 1.78 m |