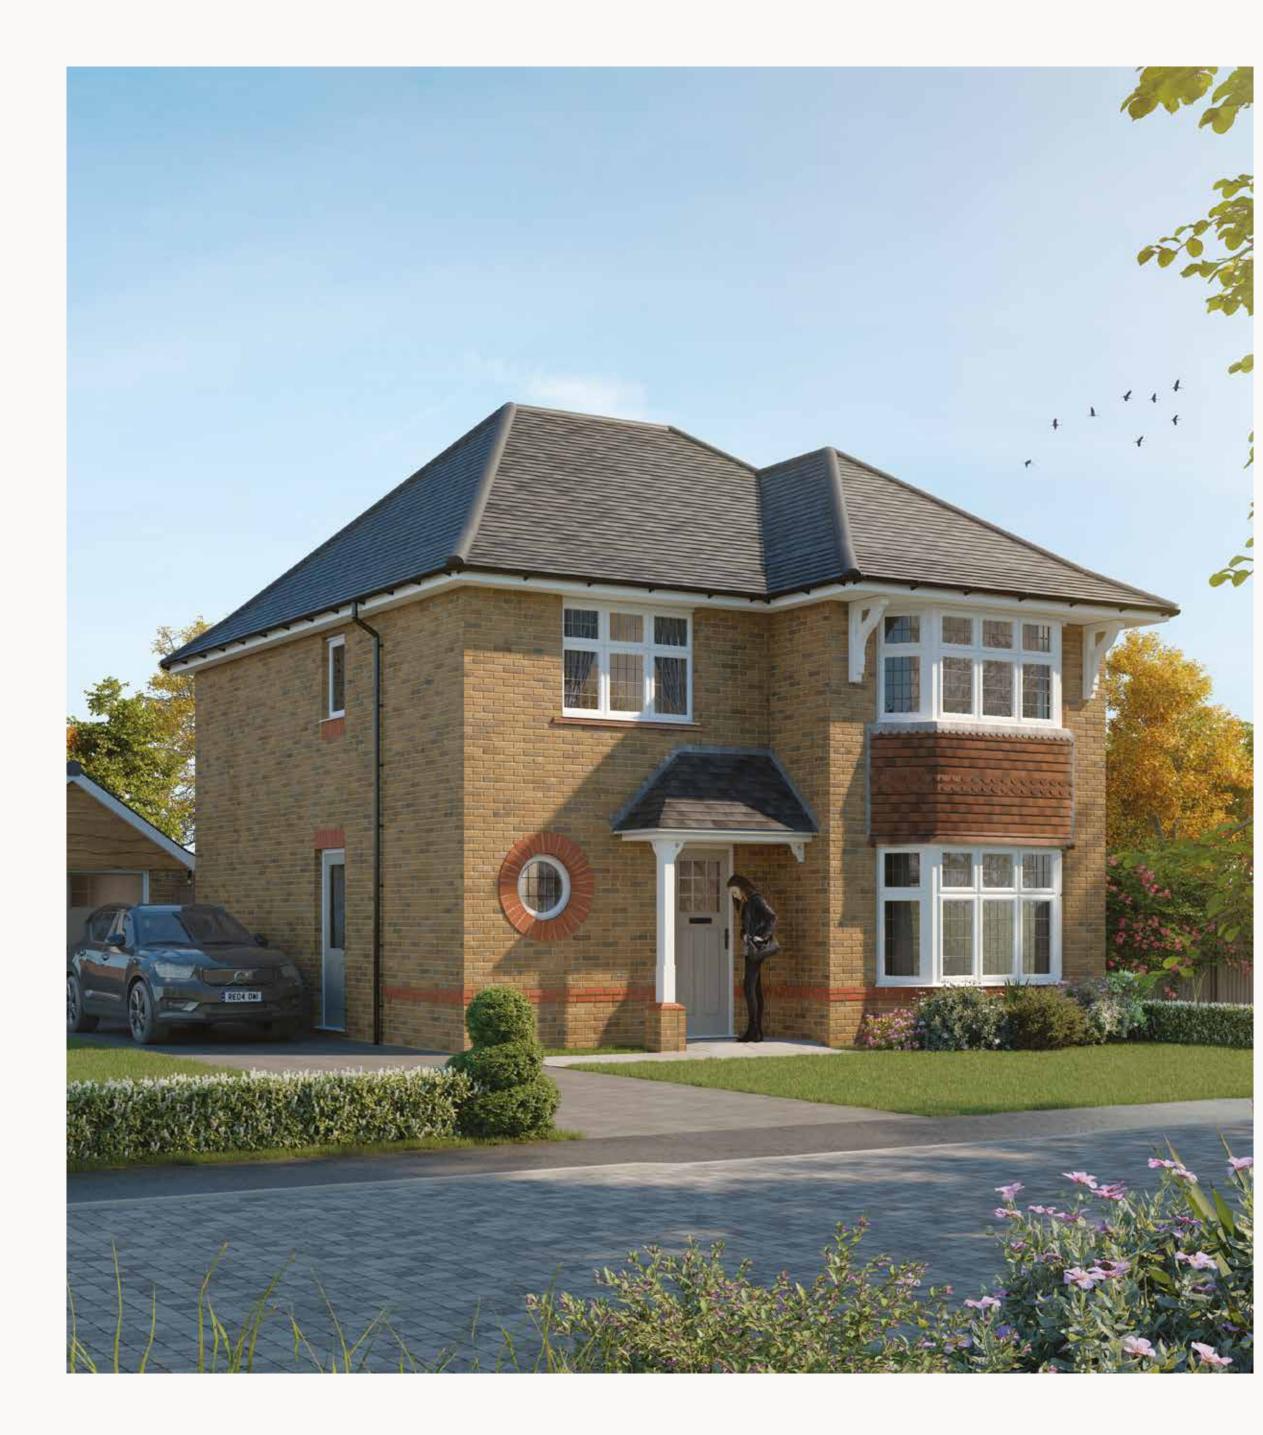

# THE BAKEWELL TWO BEDROOM END/MID TERRACED HOME

# THE BAKEWELL TWO BEDROOM END/MID TERRACED HOME

Customers should note this illustration is an example of the Bakewell house type. All dimensions indicated are approximate and the furniture layout is for illustrative purposes only. Homes may be 'handed' (mirror image) versions of the illustrations, and may be detached, semi-detached or terraced. Materials used may differ from plot to plot including render and roof tile colours. Detailed plans and specifications are available for inspection for each plot at our Customer Experience Suite or Sales Centre during working hours and customers must check their individual specifications prior to making a reservation. Please note that the specification show in this plan may include optional upgrades from standard specification. Please speak with your Sales Consultant or visit MyRedrow for more information. EG\_BAKE\_EM.2.1