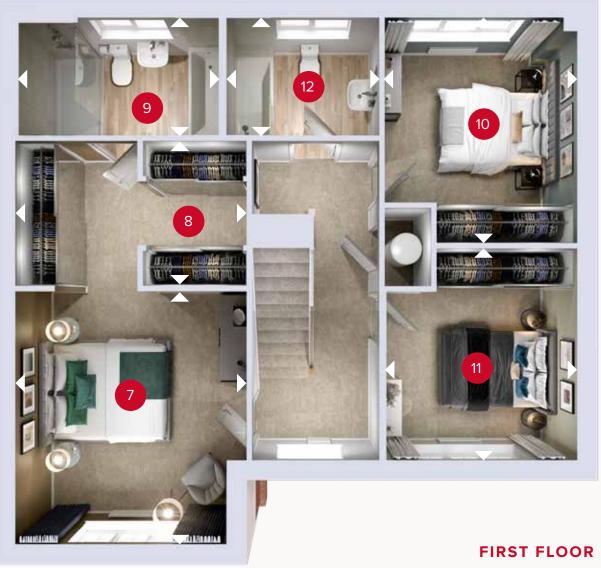

# THE RICHNOND FOUR BEDROOM DETACHED HOME

# THE RICHNOND FOUR BEDROOM DETACHED HOME

Customers should note this illustration is an example of the Richmond house type. All dimensions indicated are approximate and the furniture layout is for illustrative purposes only. Homes may be 'handed' (mirror image) versions of the illustrations, and may be detached, semi-detached or terraced. Materials used may differ from plot to plot including render and roof tile colours. Detailed plans and specifications are available for inspection for each plot at our Customer Experience Suite or Sales Centre during working hours and customers must check their individual specifications prior to making a reservation. Please note that the specification show in this plan may include optional upgrades from standard specification. Please speak with your Sales Consultant or visit MyRedrow for more information. EG\_RICH\_DM.1

## THE RICHMOND

| 8  | Bedroom 1  | 14'8" × 12'10" | 4.46 x 3.90 m |
|----|------------|----------------|---------------|
| 9  | En-suite 1 | 7'9" × 7'1"    | 2.37 x 2.17 m |
| 10 | Wardrobe   | 7'1" × 6'10"   | 2.17 x 2.08 m |
| 11 | Bedroom 2  | 12'5" x 11'5"  | 3.78 x 3.49 m |
| 12 | En-suite 2 | 8'9" × 4'2"    | 2.66 x 1.28 m |
| 13 | Bedroom 3  | 11'7" × 9'7"   | 3.54 x 2.93 m |
| 14 | Bedroom 4  | 11'5" × 9'0"   | 3.47 x 2.74 m |
| 15 | Bathroom   | 10'9" × 6'3"   | 3.28 x 1.91 m |