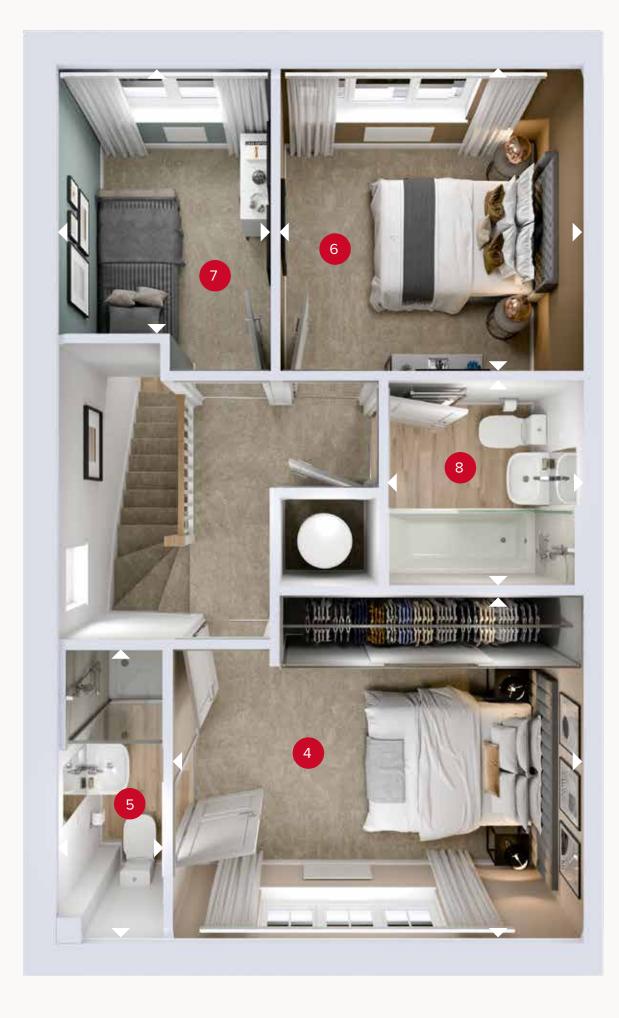

FIRST FLOOR

## THE BAKEWELL

### FIRST FLOOR

| 4 Bedroom 1 | 12'4" × 10'4" | 3.75 x 3.14 m |
|-------------|---------------|---------------|
| 5 En-suite  | 8'8" × 3'1"   | 2.64 x 0.94 m |
| 6 Bedroom 2 | 9'1" × 9'1"   | 2.77 x 2.76 m |
| 7 Bedroom 3 | 7'11" × 6'4"  | 2.42 x 1.92 m |
| 8 Bathroom  | 6'2" × 5'10"  | 1.88 x 1.78 m |