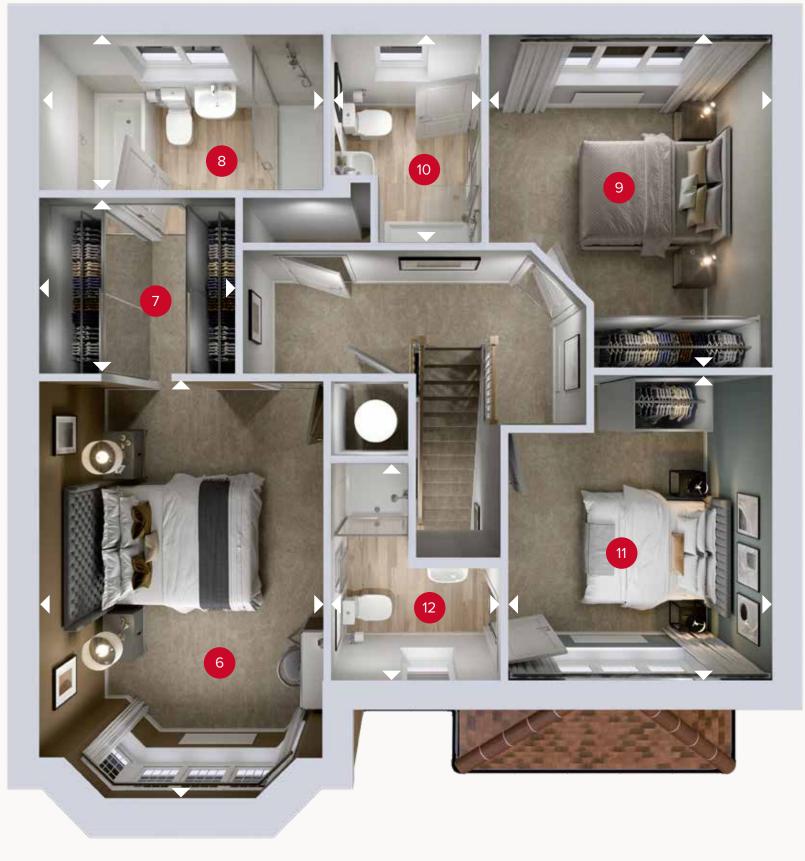

## THE HIGHGATE

## **GROUND FLOOR**

| 1 | Family  | 9'11" × 9'10"  | 3.02 x 3.00 m |
|---|---------|----------------|---------------|
| 2 | Kitchen | 13'7" × 12'0"  | 4.15 x 3.65 m |
| 3 | Dining  | 11'1" × 10'11" | 3.37 x 3.34 m |
| 4 | Lounge  | 16'6" × 11'10" | 5.03 x 3.62 m |
| 5 | Utility | 7'2" × 5'11"   | 2.19 x 1.80 m |
| 6 | Cloaks  | 5'11" x 3'6"   | 1.80 x 1.06 m |

## **FIRST FLOOR**

| 7 Bedroom 1     | 13'6" × 12'1" | 4.12 x 3.68 m |
|-----------------|---------------|---------------|
| 8 Dressing Room | 12'1" × 7'8"  | 3.68 x 2.33 m |
| 9 En-suite      | 10'6" × 6'3"  | 3.21 x 1.90 m |
| 10 Bedroom 2    | 12'1" × 10'2" | 3.67 x 3.10 m |
| 11 Bedroom 3    | 11'2" × 10'1" | 3.41 x 3.07 m |
| 12 Bathroom     | 7'10" x 6'3"  | 2.39 x 1.90 m |

## SECOND FLOOR

| 13 Bedroom 4/<br>Media Room | 14'5" x 12'1" | 4.41 x 3.68 m |
|-----------------------------|---------------|---------------|
| 14 Bedroom 5                | 13'8" × 9'7"  | 4.16 x 2.92 m |
| 15 Shower Room              | 8'4" × 4'6"   | 2.55 x 1.37 m |
| 16 Store                    | 8'8" x 4'3"   | 2.65 x 1.30 m |