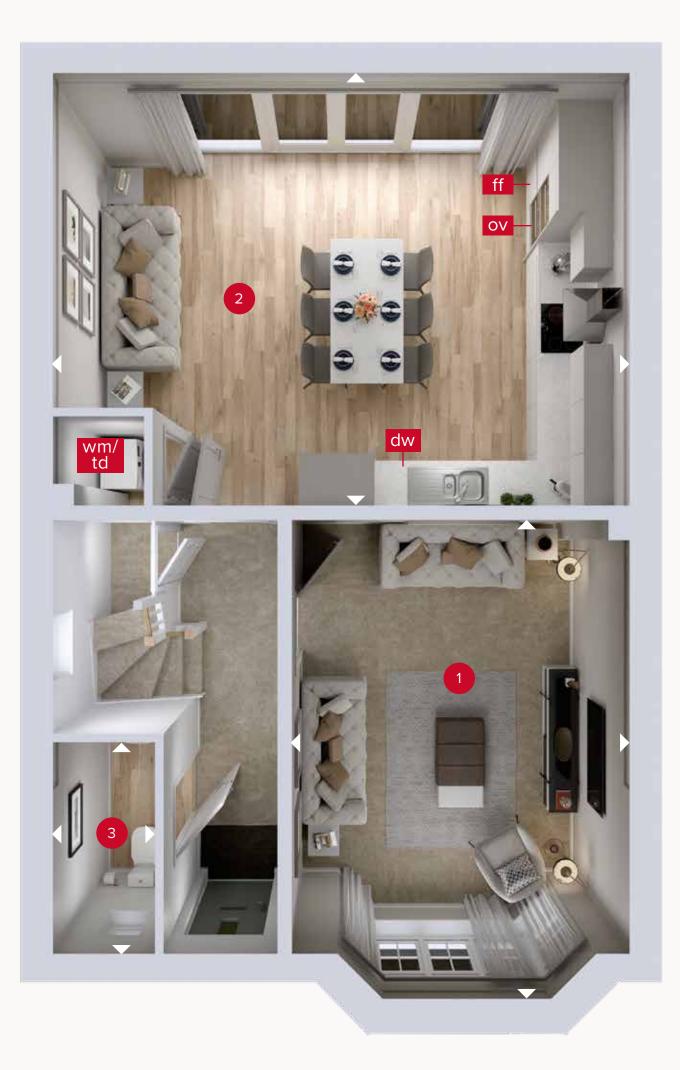

# THE BAKEWELL TWO BEDROOM END/MID TERRACED HOME

# THE BAKEWELL TWO BEDROOM END/MID TERRACED HOME

Customers should note this illustration is an example of the Bakewell house type. All dimensions indicated are approximate and the furniture layout is for illustrative purposes only. Homes may be 'handed' (mirror image) versions of the illustrations, and may be detached, semi-detached or terraced. Materials used may differ from plot to plot including render and roof tile colours. Detailed plans and specifications are available for inspection for each plot at our Customer Experience Suite or Sales Centre during working hours and customers must check their individual specifications prior to making a reservation. Please note that the specification show in this plan may include optional upgrades from standard specification. Please speak with your Sales Consultant or visit MyRedrow for more information. EG\_BAKE\_EM.2.1

ight
angle Denotes where dimensions are taken from. All wardrobes are subject to site specification. Please see Sales Consultant for further details.

ov - oven ff - fridge freezer wd - washer dryer

22.04.2025

FIRST FLOOR

## THE BAKEWELL

### **GROUND FLOOR**

| 1 Kitchen/<br>Dining | 15'8" × 10'7" | 4.78 x 3.23 m |
|----------------------|---------------|---------------|
| 2 Lounge             | 15'2" × 11'9" | 4.63 x 3.58 m |
| 3 Cloaks             | 5'3" × 3'8"   | 1.60 x 1.11 m |