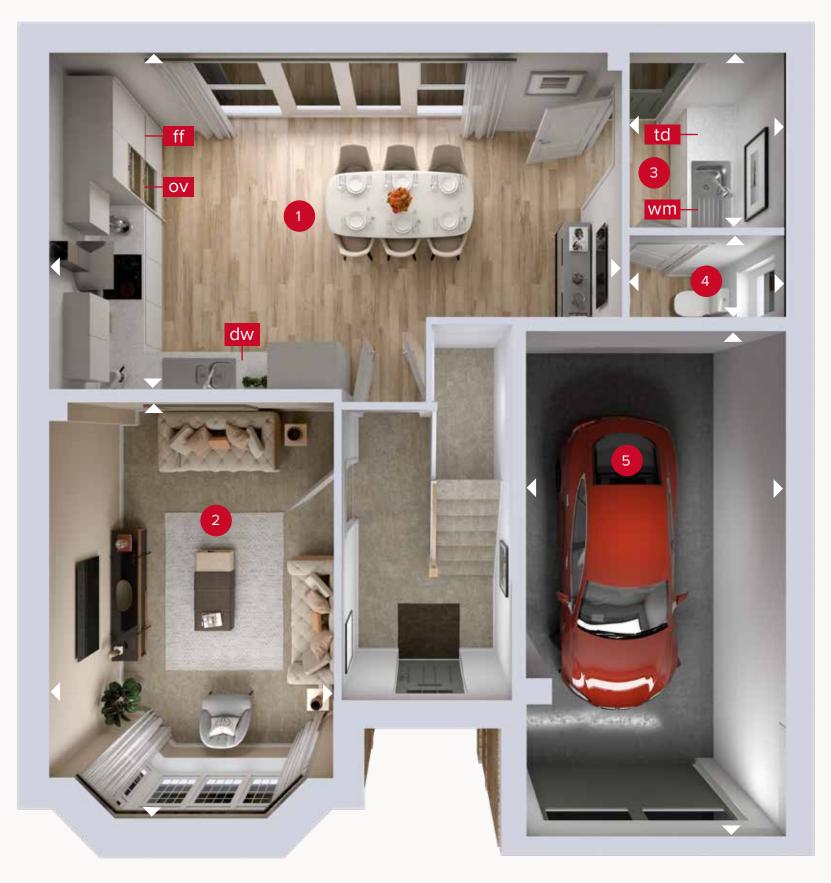

## THE BAKEWELL

### **GROUND FLOOR**

| 1 Kitchen/<br>Dining | 15'8" × 10'7" | 4.78 x 3.23 m |
|----------------------|---------------|---------------|
| 2 Lounge             | 15'2" × 11'9" | 4.63 x 3.58 m |
| 3 Cloaks             | 5'3" × 3'8"   | 1.60 x 1.11 m |

### FIRST FLOOR

| 4 Bedroom 1 | 12'4" × 10'4" | 3.75 x 3.14 m |
|-------------|---------------|---------------|
| 5 En-suite  | 8'8" × 3'1"   | 2.64 x 0.94 m |
| 6 Bedroom 2 | 9'1" × 9'1"   | 2.77 x 2.76 m |
| 7 Bedroom 3 | 7'11" × 6'4"  | 2.42 x 1.92 m |
| 8 Bathroom  | 6'2" × 5'10"  | 1.88 x 1.78 m |