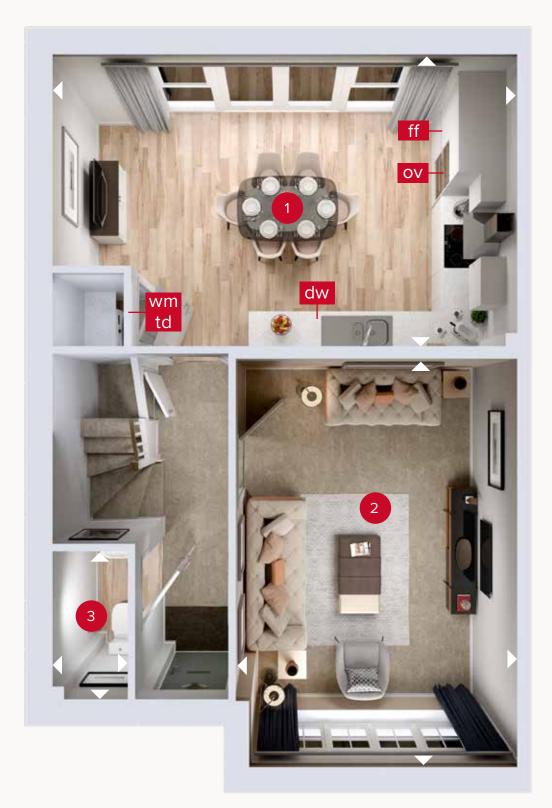

## THE BAKEWELL

### **GROUND FLOOR**

| 1 Kitchen/<br>Dining | 15'8" × 10'7" | 4.78 x 3.23 m |
|----------------------|---------------|---------------|
| 2 Lounge             | 15'2" × 11'9" | 4.63 x 3.58 m |
| 3 Cloaks             | 5'3" × 3'8"   | 1.60 x 1.11 m |

### FIRST FLOOR

| 4 Bedroom 1 | 12'4" × 10'4" | 3.75 x 3.14 m |
|-------------|---------------|---------------|
| 5 En-suite  | 8'8" × 3'1"   | 2.64 x 0.94 m |
| 6 Bedroom 2 | 9'1" × 9'1"   | 2.77 x 2.76 m |
| 7 Bedroom 3 | 7'11" × 6'4"  | 2.42 x 1.92 m |
| 8 Bathroom  | 6'2" × 5'10"  | 1.88 x 1.78 m |