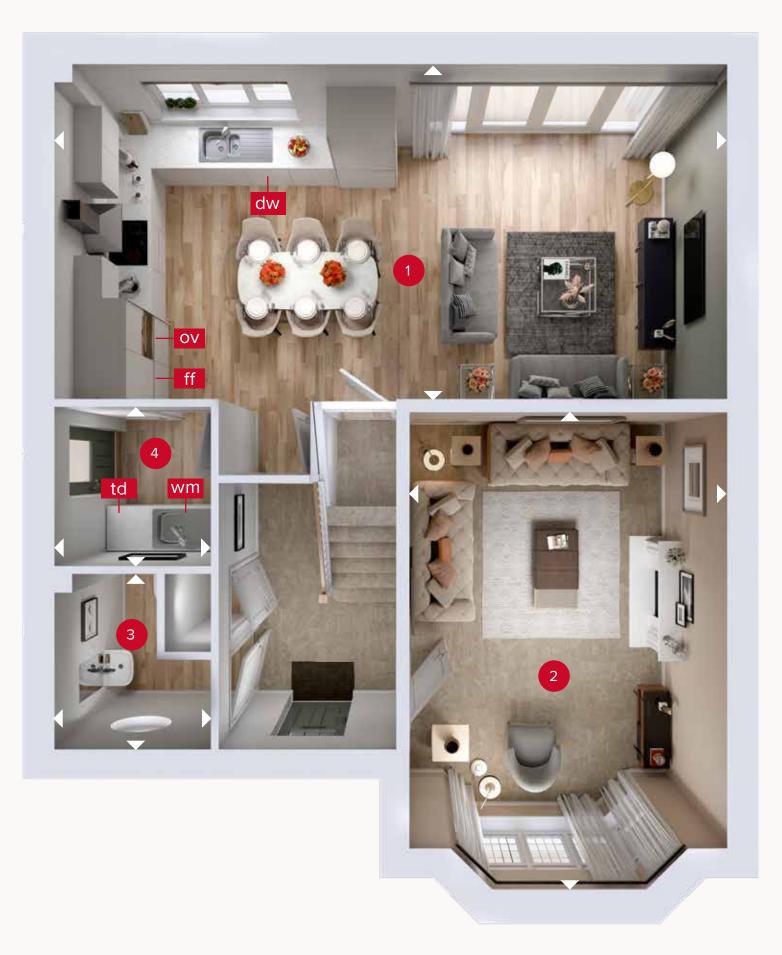

## THE BAKEWELL

### **GROUND FLOOR**

| 1 Kitchen/<br>Dining | 15'8" × 10'7" | 4.78 x 3.23 m |
|----------------------|---------------|---------------|
| 2 Lounge             | 15'2" × 11'9" | 4.63 x 3.58 m |
| 3 Cloaks             | 5'3" × 3'8"   | 1.60 x 1.11 m |

### FIRST FLOOR

| 4 Bedroom 1 | 12'4" × 10'4" | 3.75 x 3.14 m |
|-------------|---------------|---------------|
| 5 En-suite  | 8'8" × 3'1"   | 2.64 x 0.94 m |
| 6 Bedroom 2 | 9'1" × 9'1"   | 2.77 x 2.76 m |
| 7 Bedroom 3 | 7'11" × 6'4"  | 2.42 x 1.92 m |
| 8 Bathroom  | 6'2" × 5'10"  | 1.88 x 1.78 m |