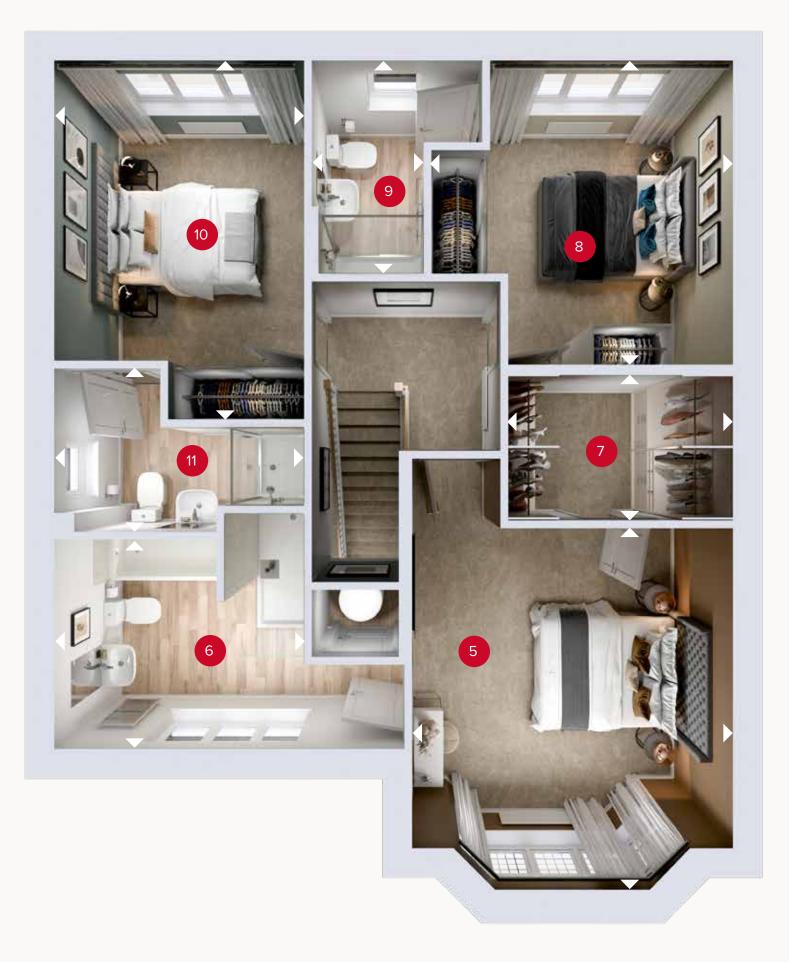

## THE BAKEWELL

### FIRST FLOOR

| 4 Bedroom 1 | 12'4" × 10'4" | 3.75 x 3.14 m |
|-------------|---------------|---------------|
| 5 En-suite  | 8'8" × 3'1"   | 2.64 x 0.94 m |
| 6 Bedroom 2 | 9'1" × 9'1"   | 2.77 x 2.76 m |
| 7 Bedroom 3 | 7'11" × 6'4"  | 2.42 x 1.92 m |
| 8 Bathroom  | 6'2" × 5'10"  | 1.88 x 1.78 m |