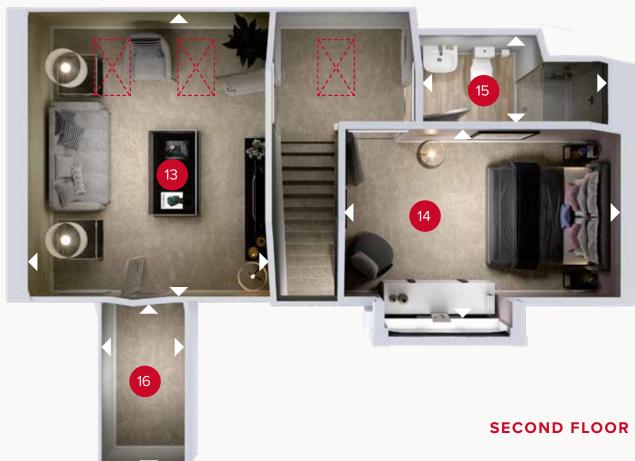

# THE HIGHGATE FIVE BEDROOM DETACHED HOME

# THE HIGHGATE FIVE BEDROOM DETACHED HOME

Customers should note this illustration is an example of the Highgate house type. All dimensions indicated are approximate and the furniture layout is for illustrative purposes only. Homes may be 'handed' (mirror image) versions of the illustrations, and may be detached, semi-detached or terraced. Materials used may differ from plot to plot including render and roof tile colours. Detailed plans and specifications are available for inspection for each plot at our Customer Experience Suite or Sales Centre during working hours and customers must check their individual specifications prior to making a reservation. Please note that the specification show in this plan may include optional upgrades from standard specification. Please speak with your Sales Consultant or visit MyRedrow for more information. EG\_HIG5\_DM.1

## THE HIGHGATE

## SECOND FLOOR

| 13 Bedroom 4/<br>Media Room | 14'5" x 12'1" | 4.41 x 3.68 m |
|-----------------------------|---------------|---------------|
| 14 Bedroom 5                | 13'8" × 9'7"  | 4.16 x 2.92 m |
| 15 Shower Room              | 8'4" × 4'6"   | 2.55 x 1.37 m |
| 16 Store                    | 8'8" x 4'3"   | 2.65 x 1.30 m |