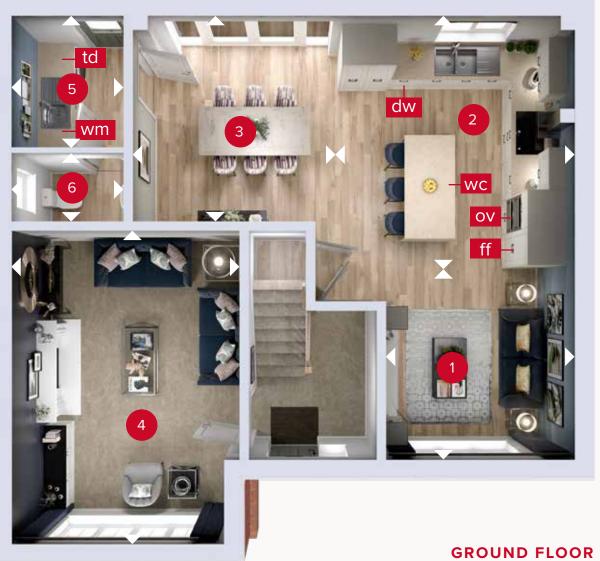

# THE RICHNOND FOUR BEDROOM DETACHED HOME

# THE RICHNOND FOUR BEDROOM DETACHED HOME

Customers should note this illustration is an example of the Richmond house type. All dimensions indicated are approximate and the furniture layout is for illustrative purposes only. Homes may be 'handed' (mirror image) versions of the illustrations, and may be detached, semi-detached or terraced. Materials used may differ from plot to plot including render and roof tile colours. Detailed plans and specifications are available for inspection for each plot at our Customer Experience Suite or Sales Centre during working hours and customers must check their individual specifications prior to making a reservation. Please note that the specification show in this plan may include optional upgrades from standard specification. Please speak with your Sales Consultant or visit MyRedrow for more information. EG\_RICH\_DM.1

## THE RICHMOND

### **GROUND FLOOR**

| 1 | Lounge  | 17'7" × 12'10" | 5.35 x 3.90 m |
|---|---------|----------------|---------------|
| 2 | Family  | 14'1" × 11'3"  | 4.28 x 3.42 m |
| 3 | Dining  | 11'3" × 11'3"  | 3.43 x 3.42 m |
| 4 | Kitchen | 15'5" x 14'3"  | 4.69 x 4.35 m |
| 5 | Utility | 11'3" x 5'3"   | 3.42 x 1.60 m |
| 6 | Cloaks  | 5'6" x 3'8"    | 1.68 x 1.12 m |
| 7 | Garage  | 17'9" × 16'6"  | 5.41 x 5.03 m |