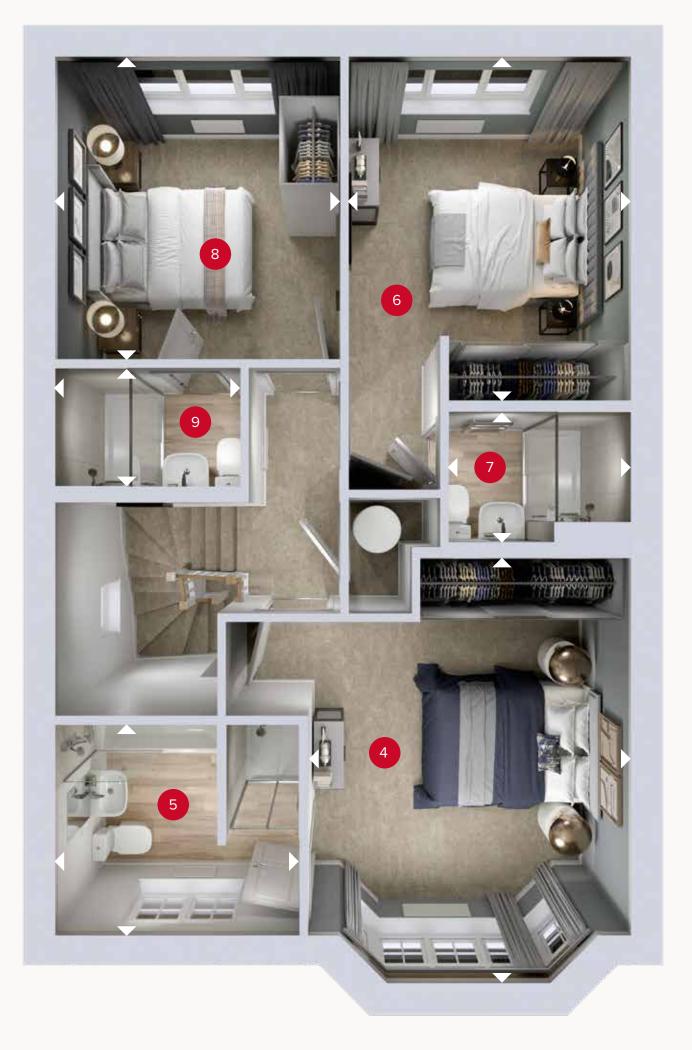

ight
angle Denotes where dimensions are taken from. All wardrobes are subject to site specification. Please see Sales Consultant for further details.

ov - oven ff - fridge freezer wd - washer dryer

22.04.2025

FIRST FLOOR

### FIRST FLOOR

| 4 Bedroom 1 | 12'4" × 10'4" | 3.75 x 3.14 m |
|-------------|---------------|---------------|
| 5 En-suite  | 8'8" × 3'1"   | 2.64 x 0.94 m |
| 6 Bedroom 2 | 9'1" × 9'1"   | 2.77 x 2.76 m |
| 7 Bedroom 3 | 7'11" × 6'4"  | 2.42 x 1.92 m |
| 8 Bathroom  | 6'2" × 5'10"  | 1.88 x 1.78 m |