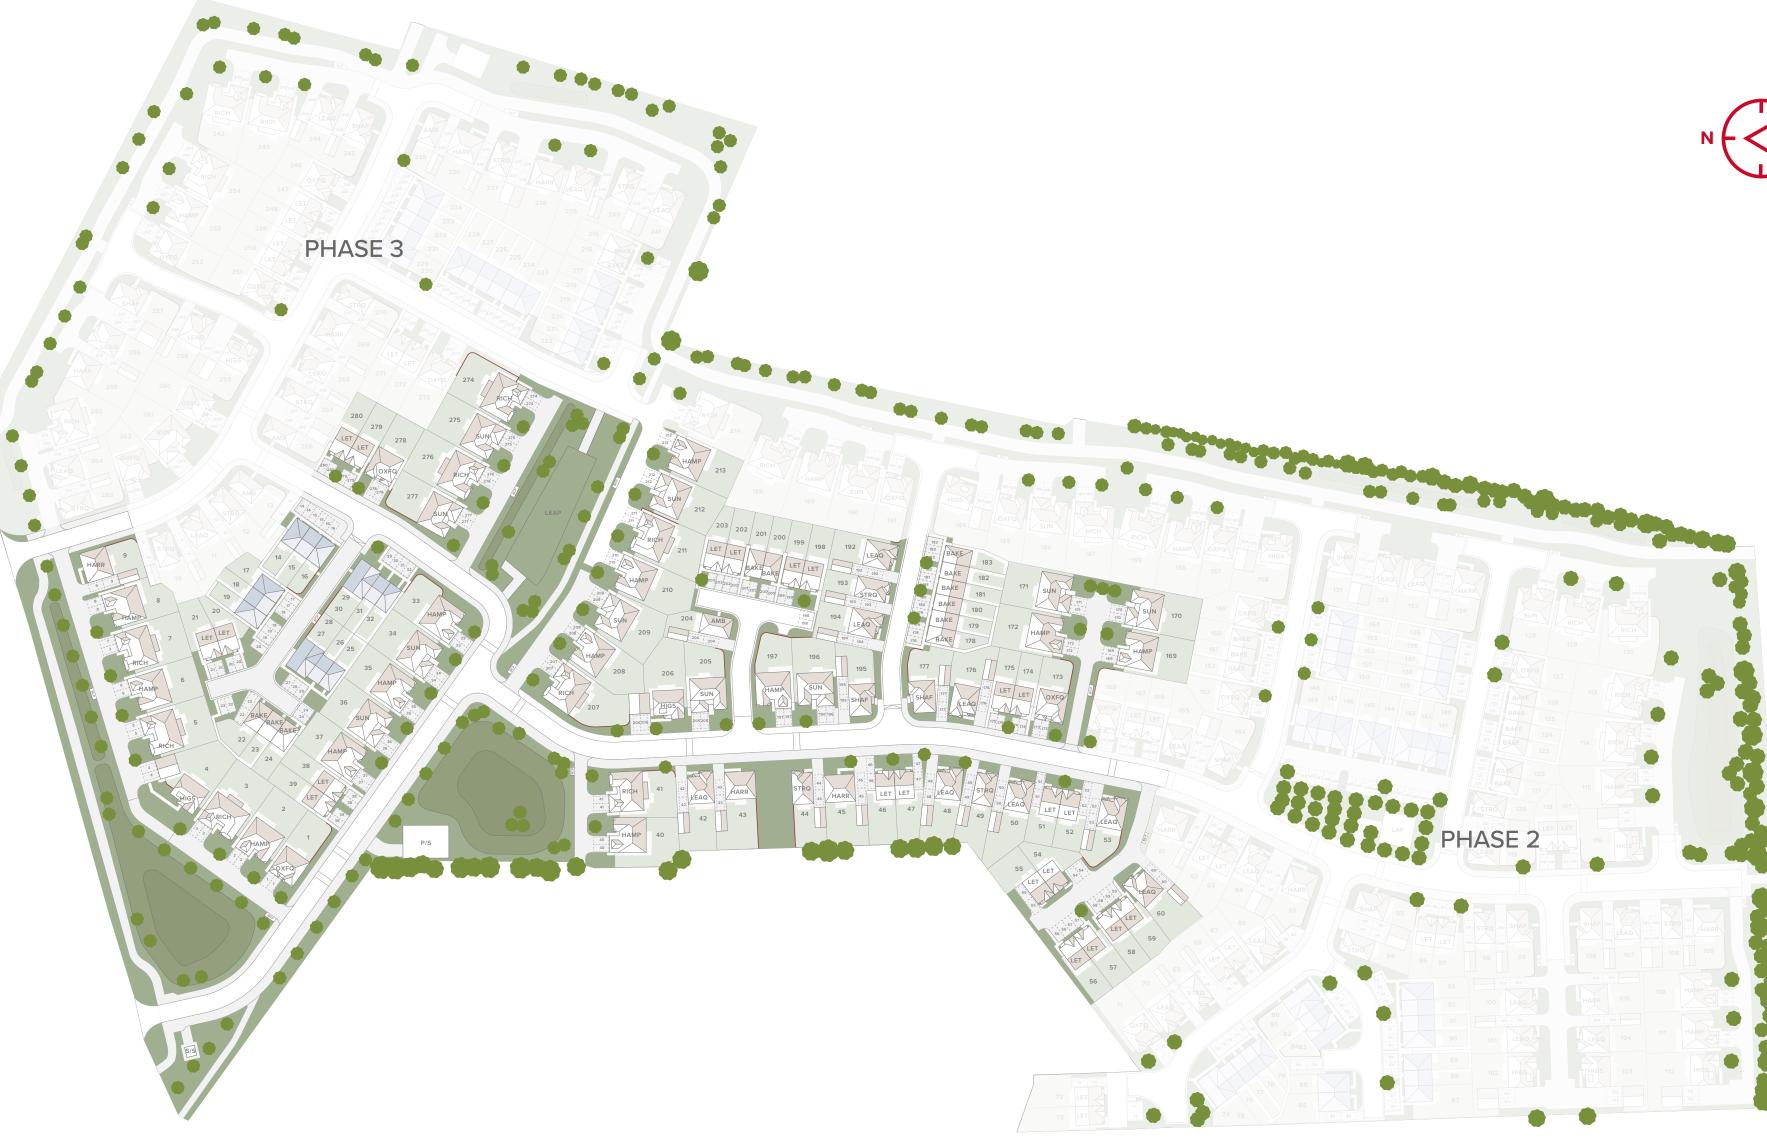

# EXPLORE TUDOR MEADOW PHASE 1

KEY

### ВАКЕ **BAKEWELL** 2 BEDROOM TERRACED HOME

HARROGATE 4 BEDROOM DETACHED HOME

SUNNINGDALE 4 BEDROOM DETACHED HOME

HAMPSTEAD 4 BEDROOM DETACHED HOME

HIGHGATE 5 5 BEDROOM DETACHED HOME

RICHMOND 4 BEDROOM DETACHED HOME

AFFORDABLE HOUSING

HARR

SUN

HAMP /

HIG5 

RICH

STRATFORD LIFESTYLE 3 BEDROOM DETACHED HOME

OXFO 3 BEDROOM DETACHED HOME

LEAMINGTON LIFESTYLE 3 BEDROOM DETACHED HOME

### Affordable Housing:

Tavy - 14, 15, 16, 17, 18 & 19 Avon - 25, 26, 31 & 32 Maisonette - 27, 28, 29 & 30 Tweed - 85 & 86

V - Visitor Parking BCP - Bin Collection Point **S/S -** Sub Station **P/S -** Pump Station

Plots 71, 127, 157, 168, 173, 185, 191, 260 & 262 are available as custom build homes, subject to build stage, please enquire about available configuration.

This plan is indicative and is intended for guidance only and does not form part of any contract or agreement, nor does it show ownership boundaries, easements or wayleaves and is subject to change. For specific details, other than general site layout, please liaise directly with our Sales Consultant.