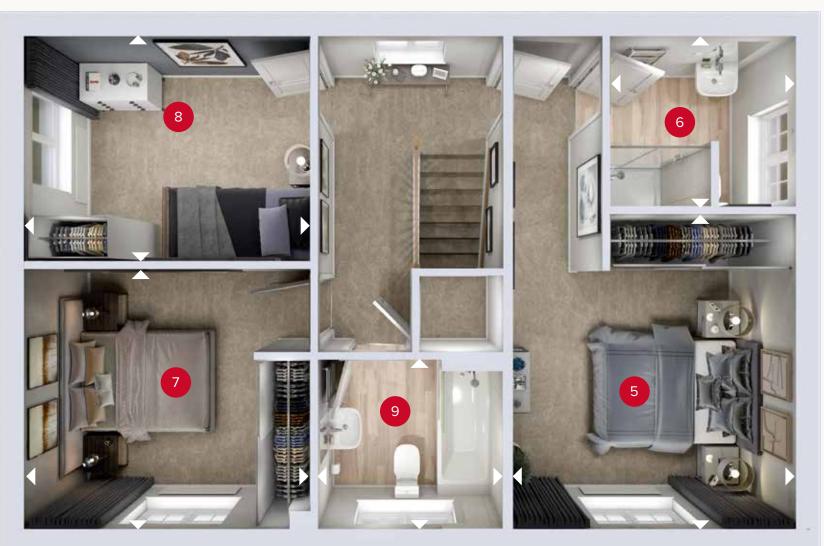

## THE BAKEWELL

### FIRST FLOOR

| 4 Bedroom 1 | 12'4" × 10'4" | 3.75 x 3.14 m |
|-------------|---------------|---------------|
| 5 En-suite  | 8'8" × 3'1"   | 2.64 x 0.94 m |
| 6 Bedroom 2 | 9'1" × 9'1"   | 2.77 x 2.76 m |
| 7 Bedroom 3 | 7'11" × 6'4"  | 2.42 x 1.92 m |
| 8 Bathroom  | 6'2" × 5'10"  | 1.88 x 1.78 m |