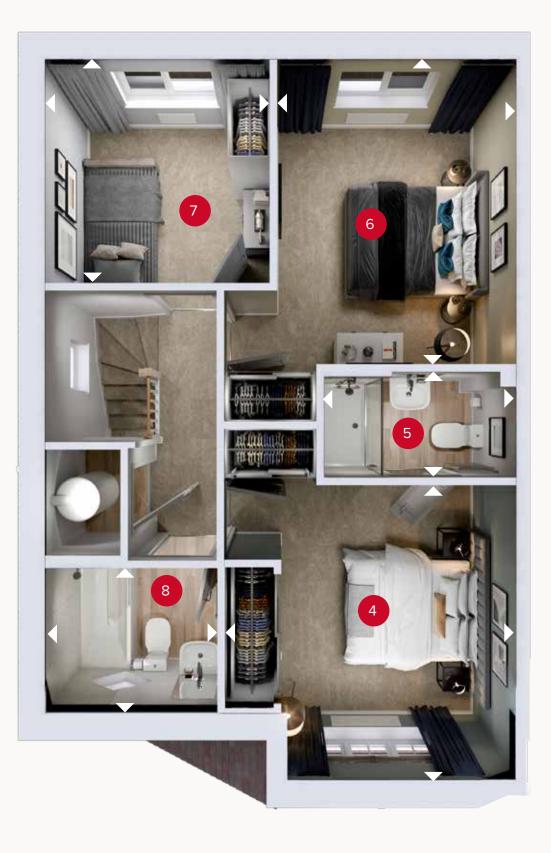

## THE BAKEWELL

### FIRST FLOOR

| 4 Bedroom 1 | 12'4" × 10'4" | 3.75 x 3.14 m |
|-------------|---------------|---------------|
| 5 En-suite  | 8'8" × 3'1"   | 2.64 x 0.94 m |
| 6 Bedroom 2 | 9'1" × 9'1"   | 2.77 x 2.76 m |
| 7 Bedroom 3 | 7'11" × 6'4"  | 2.42 x 1.92 m |
| 8 Bathroom  | 6'2" × 5'10"  | 1.88 x 1.78 m |