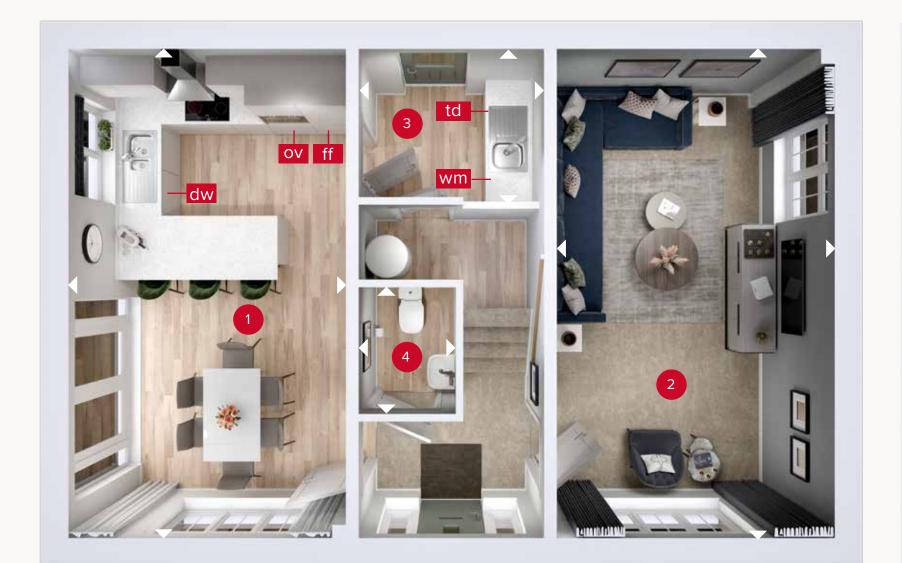

## THE BAKEWELL

### **GROUND FLOOR**

| 1 Kitchen/<br>Dining | 15'8" × 10'7" | 4.78 x 3.23 m |
|----------------------|---------------|---------------|
| 2 Lounge             | 15'2" × 11'9" | 4.63 x 3.58 m |
| 3 Cloaks             | 5'3" × 3'8"   | 1.60 x 1.11 m |

### FIRST FLOOR

| 4 Bedroom 1 | 12'4" × 10'4" | 3.75 x 3.14 m |
|-------------|---------------|---------------|
| 5 En-suite  | 8'8" × 3'1"   | 2.64 x 0.94 m |
| 6 Bedroom 2 | 9'1" × 9'1"   | 2.77 x 2.76 m |
| 7 Bedroom 3 | 7'11" × 6'4"  | 2.42 x 1.92 m |
| 8 Bathroom  | 6'2" × 5'10"  | 1.88 x 1.78 m |