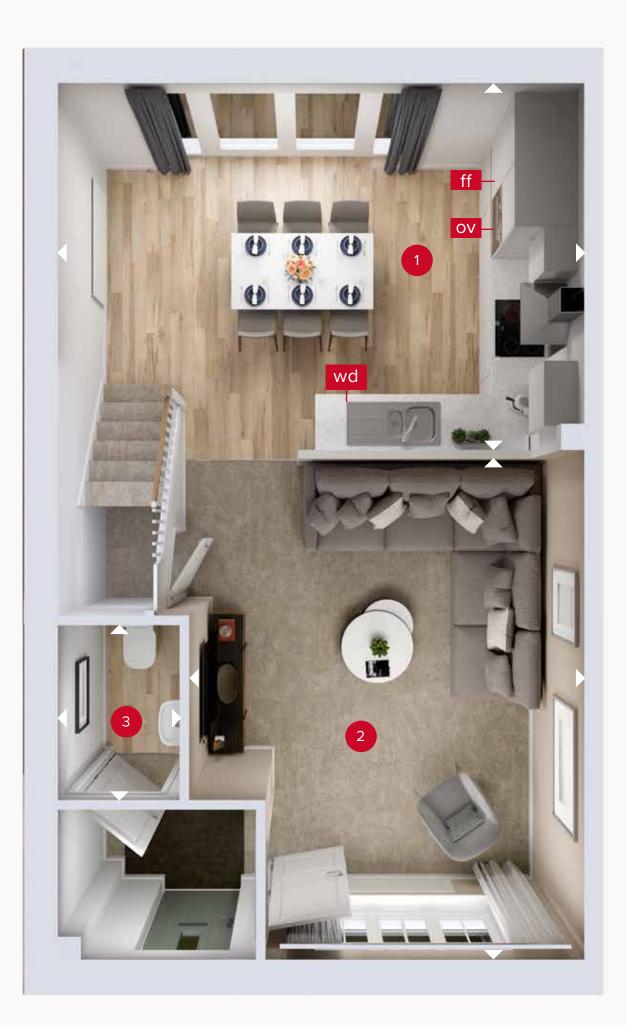

# THE BAKEWELL TWO BEDROOM END/MID TERRACED HOME

# THE BAKEWELL TWO BEDROOM END/MID TERRACED HOME

Customers should note this illustration is an example of the Bakewell house type. All dimensions indicated are approximate and the furniture layout is for illustrative purposes only. Homes may be 'handed' (mirror image) versions of the illustrations, and may be detached, semi-detached or terraced. Materials used may differ from plot to plot including render and roof tile colours. Detailed plans and specifications are available for inspection for each plot at our Customer Experience Suite or Sales Centre during working hours and customers must check their individual specifications prior to making a reservation. Please note that the specification show in this plan may include optional upgrades from standard specification. Please speak with your Sales Consultant or visit MyRedrow for more information. EG\_BAKE\_EM.2.1

ight
angle Denotes where dimensions are taken from. All wardrobes are subject to site specification. Please see Sales Consultant for further details.

ov - oven ff - fridge freezer wd - washer dryer

22.04.2025

FIRST FLOOR

## THE BAKEWELL

### **GROUND FLOOR**

| 1 Kitchen/<br>Dining | 15'8" × 10'7" | 4.78 x 3.23 m |
|----------------------|---------------|---------------|
| 2 Lounge             | 15'2" × 11'9" | 4.63 x 3.58 m |
| 3 Cloaks             | 5'3" × 3'8"   | 1.60 x 1.11 m |