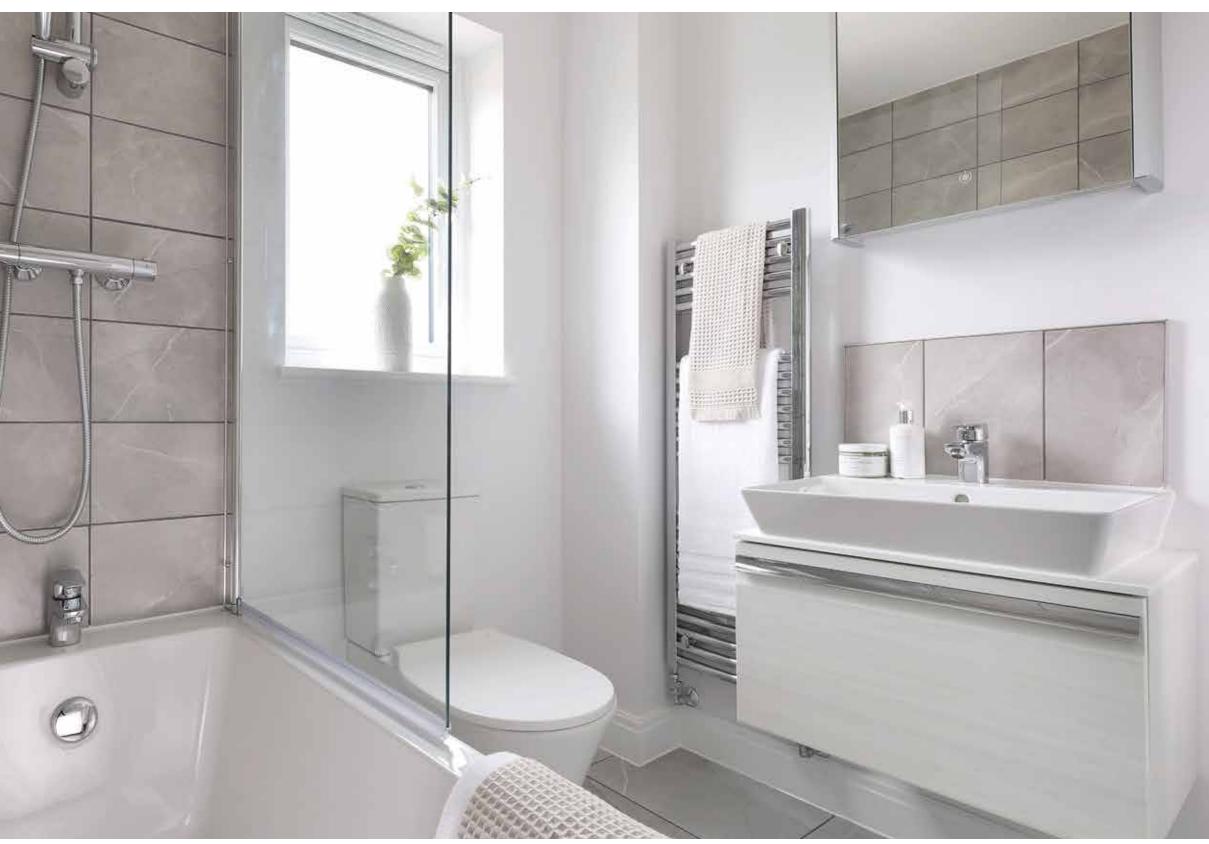

BATHROOM & CLOAKROOM

## Bathroom, En-suite & Cloakroom

Sanitaryware Connect Air Arc in White finish.

#### Wall Tiles to Cloakroom, Bathroom & En-suite

Splash back to basin and full-height tiling around bath, if bath does not have a shower then half-height tiling only. Towel Rail 'Curved style' wet-feed towel warmers in Chrome finish to be installed in Bathrooms and all En-suites.

#### Shower over Bath

Shower valve & screen to be provided above the bath except when there is a separate shower enclosure within the bathroom.

Thermostatic shower valve (as development specification) above the bath including bath screen. Low profile Tray Acrylic capped low profile shower tray. Shower Screen Polished Chrome effect finish shower door.