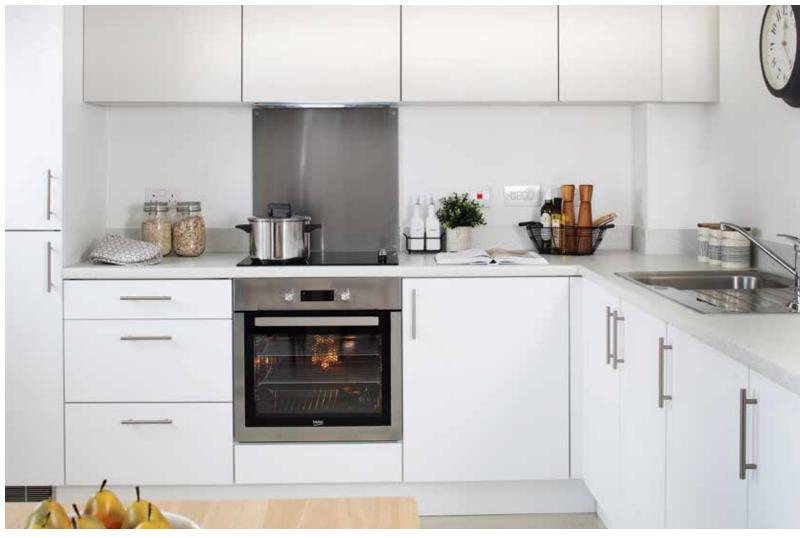

## KITCHEN & UTILITY

## Kitchen Styles

A range of quality kitchen styles from Symphony. Please see Sales Consultant for details.

## Work Surfaces

Square Edged worktops. Refer to agreed group specifications – My Redrow for choices.

## Upstand

Matching above worktops, with stainless Steel splashback behind Hob.

## Bowl & Tap

Stainless steel 1 bowl with mixer tap to units (in housetypes under 1600sqft). Double bowl sink with mixer tap to units (in housetypes over 1600sqft).

## Appliances AEG

- AEG Ceramic Hob
- AEG Double oven
- Electrolux Chimney extract
- Zanussi Integrated fridge/freezer 50/50

INTERIOR

Crown Pale Cashew and White paint finish.