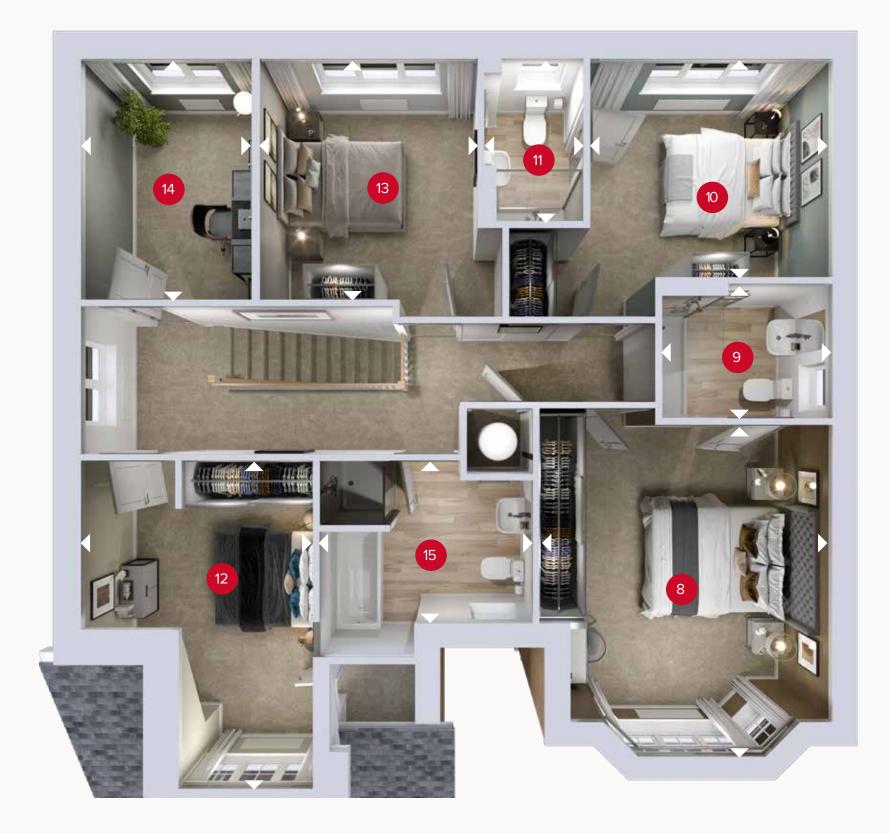

## THE RICHMOND

| 8  | Bedroom 1  | 14'8" × 12'10" | 4.46 x 3.90 m |
|----|------------|----------------|---------------|
| 9  | En-suite 1 | 7'9" × 7'1"    | 2.37 x 2.17 m |
| 10 | Wardrobe   | 7'1" × 6'10"   | 2.17 x 2.08 m |
| 11 | Bedroom 2  | 12'5" x 11'5"  | 3.78 x 3.49 m |
| 12 | En-suite 2 | 8'9" × 4'2"    | 2.66 x 1.28 m |
| 13 | Bedroom 3  | 11'7" × 9'7"   | 3.54 x 2.93 m |
| 14 | Bedroom 4  | 11'5" × 9'0"   | 3.47 x 2.74 m |
| 15 | Bathroom   | 10'9" × 6'3"   | 3.28 x 1.91 m |