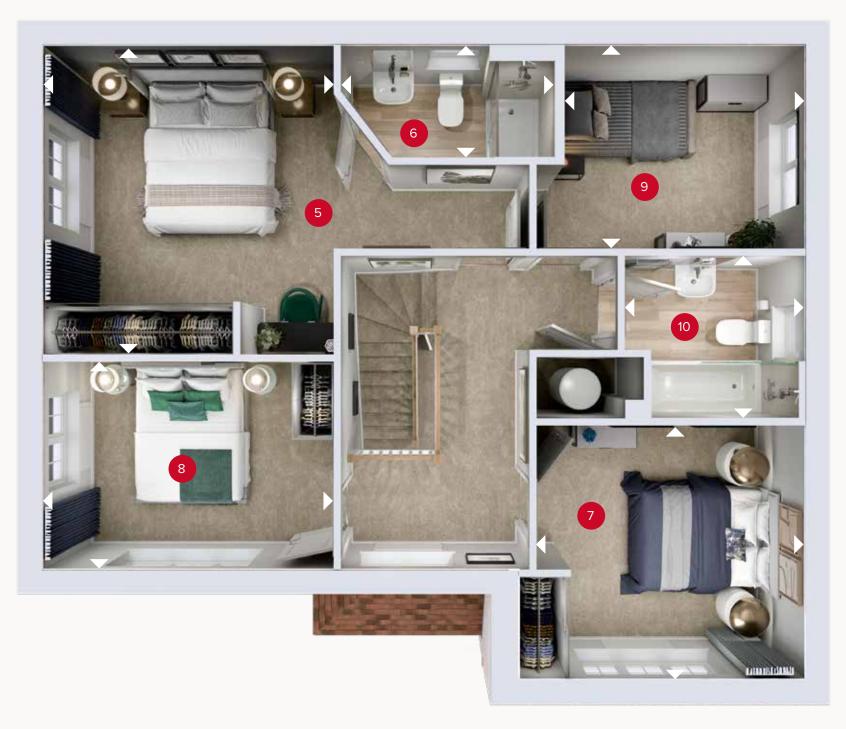

## THE HAMPSTEAD

## **GROUND FLOOR**

| 1 Kitchen | 12'3" x 10'9"  | 3.74 x 3.28 m |
|-----------|----------------|---------------|
| 2 Dining  | 11'7" × 11'1"  | 3.53 x 3.37 m |
| 3 Family  | 13'8" × 11'6"  | 4.16 x 3.50 m |
| 4 Lounge  | 17'7" × 11'8"  | 5.35 x 3.56 m |
| 5 Cloaks  | 5'8" × 3'7"    | 1.72 x 1.09 m |
| 6 Utility | 7'3" × 6'0"    | 2.20 x 1.83 m |
| 7 Garage  | 16'10" × 15'2" | 5.12 x 4.63 m |

FIRST FLOOR

| 8  | Bedroom 1       | 14'10" × 13'2" | 4.51 x 4.01 m |
|----|-----------------|----------------|---------------|
| 9  | En-suite 1      | 7'8" × 6'0"    | 2.34 x 1.83 m |
| 10 | Bedroom 2       | 10'11" × 10'2" | 3.32 x 3.11 m |
| 11 | En-suite 2      | 7'7" × 4'6"    | 2.30 x 1.36 m |
| 12 | Bedroom 3       | 14'9" × 10'6"  | 4.49 x 3.21 m |
| 13 | Bedroom 4       | 11'3" x 9'9"   | 3.43 x 2.98 m |
| 14 | Bedroom 5/Study | 11'3" x 7'9"   | 3.43 x 2.37 m |
| 15 | Bathroom        | 9'7" × 7'3"    | 2.91 x 2.20 m |