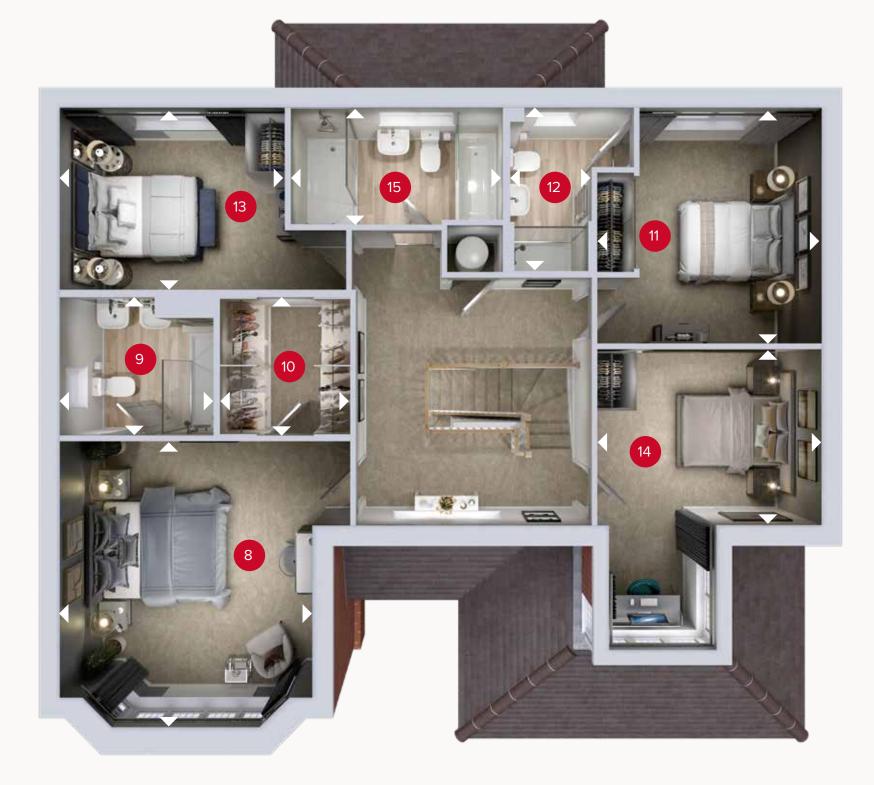

## FIRST FLOOR

| 8  | Bedroom 1  | 14'8" × 12'10" | 4.46 x 3.90 r |
|----|------------|----------------|---------------|
| 9  | En-suite 1 | 7'9" × 7'1"    | 2.37 x 2.17 m |
| 10 | Wardrobe   | 7'1" × 6'10"   | 2.17 x 2.08 m |
| 1  | Bedroom 2  | 12'5" × 11'5"  | 3.78 x 3.49 m |
| 12 | En-suite 2 | 8'9" x 4'2"    | 2.66 x 1.28 m |
| 13 | Bedroom 3  | 11'7" × 9'7"   | 3.54 x 2.93 n |
| 14 | Bedroom 4  | 11'5" x 9'0"   | 3.47 x 2.74 m |
| 15 | Bathroom   | 10'9" x 6'3"   | 3.28 x 1.91 m |