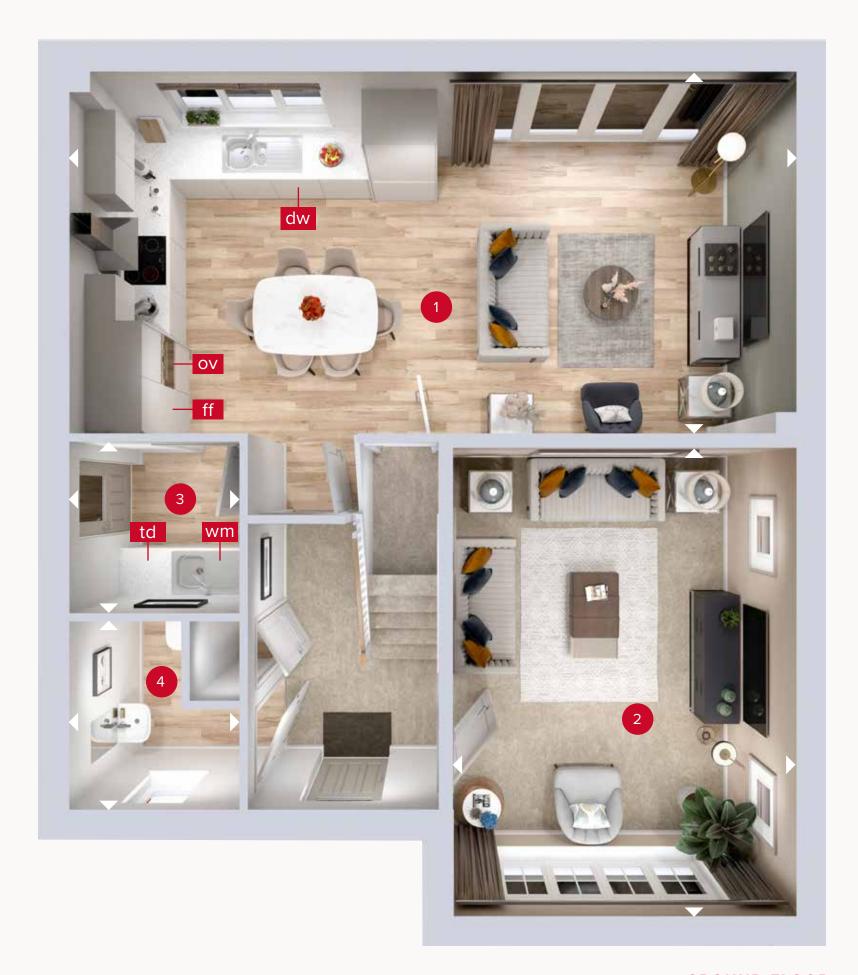

### GROUND FLOOR

# **GROUND FLOOR**

| 1 | Kitchen/Dining/ | 25'0" x 12'8" | 7.62 x 3.87 m |
|---|-----------------|---------------|---------------|
|   | Family          |               |               |
| 2 | Lounge          | 16'3" × 11'8" | 4.95 x 3.57 m |
| 3 | Utility         | 6'1" x 5'11"  | 1.85 x 1.80 m |
| 4 | Cloaks          | 6'6" × 5'11"  | 1.99 x 1.80 m |

Customers should note this illustration is an example of the Cambridge house type. All dimensions indicated are approximate and the furniture layout is for illustrative purposes only. Homes may be 'handed' (mirror image) versions of the illustrations, and may be detached, semi-detached or terraced. Materials used may differ from plot to plot including render and roof tile colours. Detailed plans and specifications are available for inspection for each plot at our Customer Experience Suite or Sales Centre during working hours and customers must check their individual specifications prior to making a reservation. Please note that the specification show in this plan may include optional upgrades from standard specification. Please speak with your Sales Consultant or visit MyRedrow for more information. 04704-21 EG\_CAMB\_DM.2.2

ff - fridge freezer dw - dishwasher wm - washing machine space td - tumble dryer space

Denotes where dimensions are taken from. All wardrobes are subject to site specification. Please see Sales Consultant for further details.