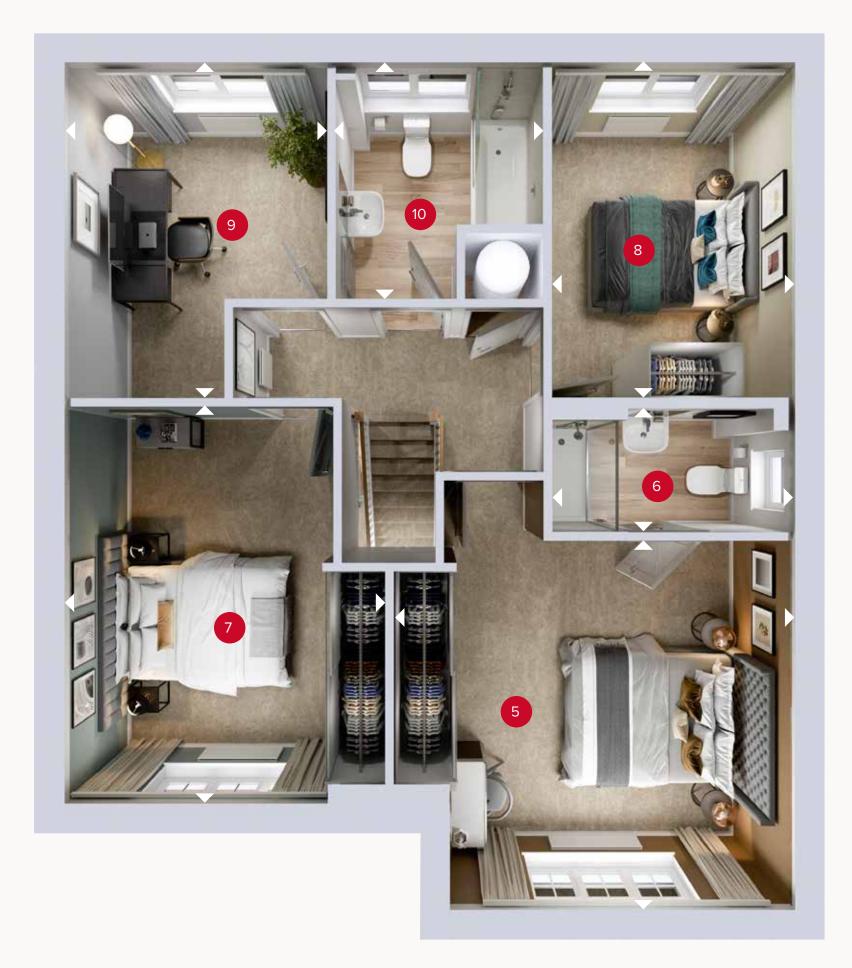

## FIRST FLOOR

# FIRST FLOOR

| 5  | Bedroom 1 | 13'8" × 12'11" | 4.16 x 3.94 m |
|----|-----------|----------------|---------------|
| 6  | En-suite  | 8'2" x 4'3"    | 2.49 × 1.30 m |
| 7  | Bedroom 2 | 13'8" × 11'0"  | 4.17 x 3.36 m |
| 8  | Bedroom 3 | 11'7" × 8'2"   | 3.52 x 2.49 m |
| 9  | Study     | 11'9" × 9'1"   | 3.58 x 2.76 m |
| 10 | Bathroom  | 8'4" × 7'2"    | 2.53 x 2.19 m |

Customers should note this illustration is an example of the Cambridge house type. All dimensions indicated are approximate and the furniture layout is for illustrative purposes only. Homes may be 'handed' (mirror image) versions of the illustrations, and may be detached, semi-detached or terraced. Materials used may differ from plot to plot including render and roof tile colours. Detailed plans and specifications are available for inspection for each plot at our Customer Experience Suite or Sales Centre during working hours and customers must check their individual specifications prior to making a reservation. Please note that the specification show in this plan may include optional upgrades from standard specification. Please speak with your Sales Consultant or visit MyRedrow for more information. 04704-21 EG\_CAMB\_DM.2.2

ff - fridge freezer dw - dishwasher wm - washing machine space td - tumble dryer space

Denotes where dimensions are taken from. All wardrobes are subject to site specification. Please see Sales Consultant for further details.