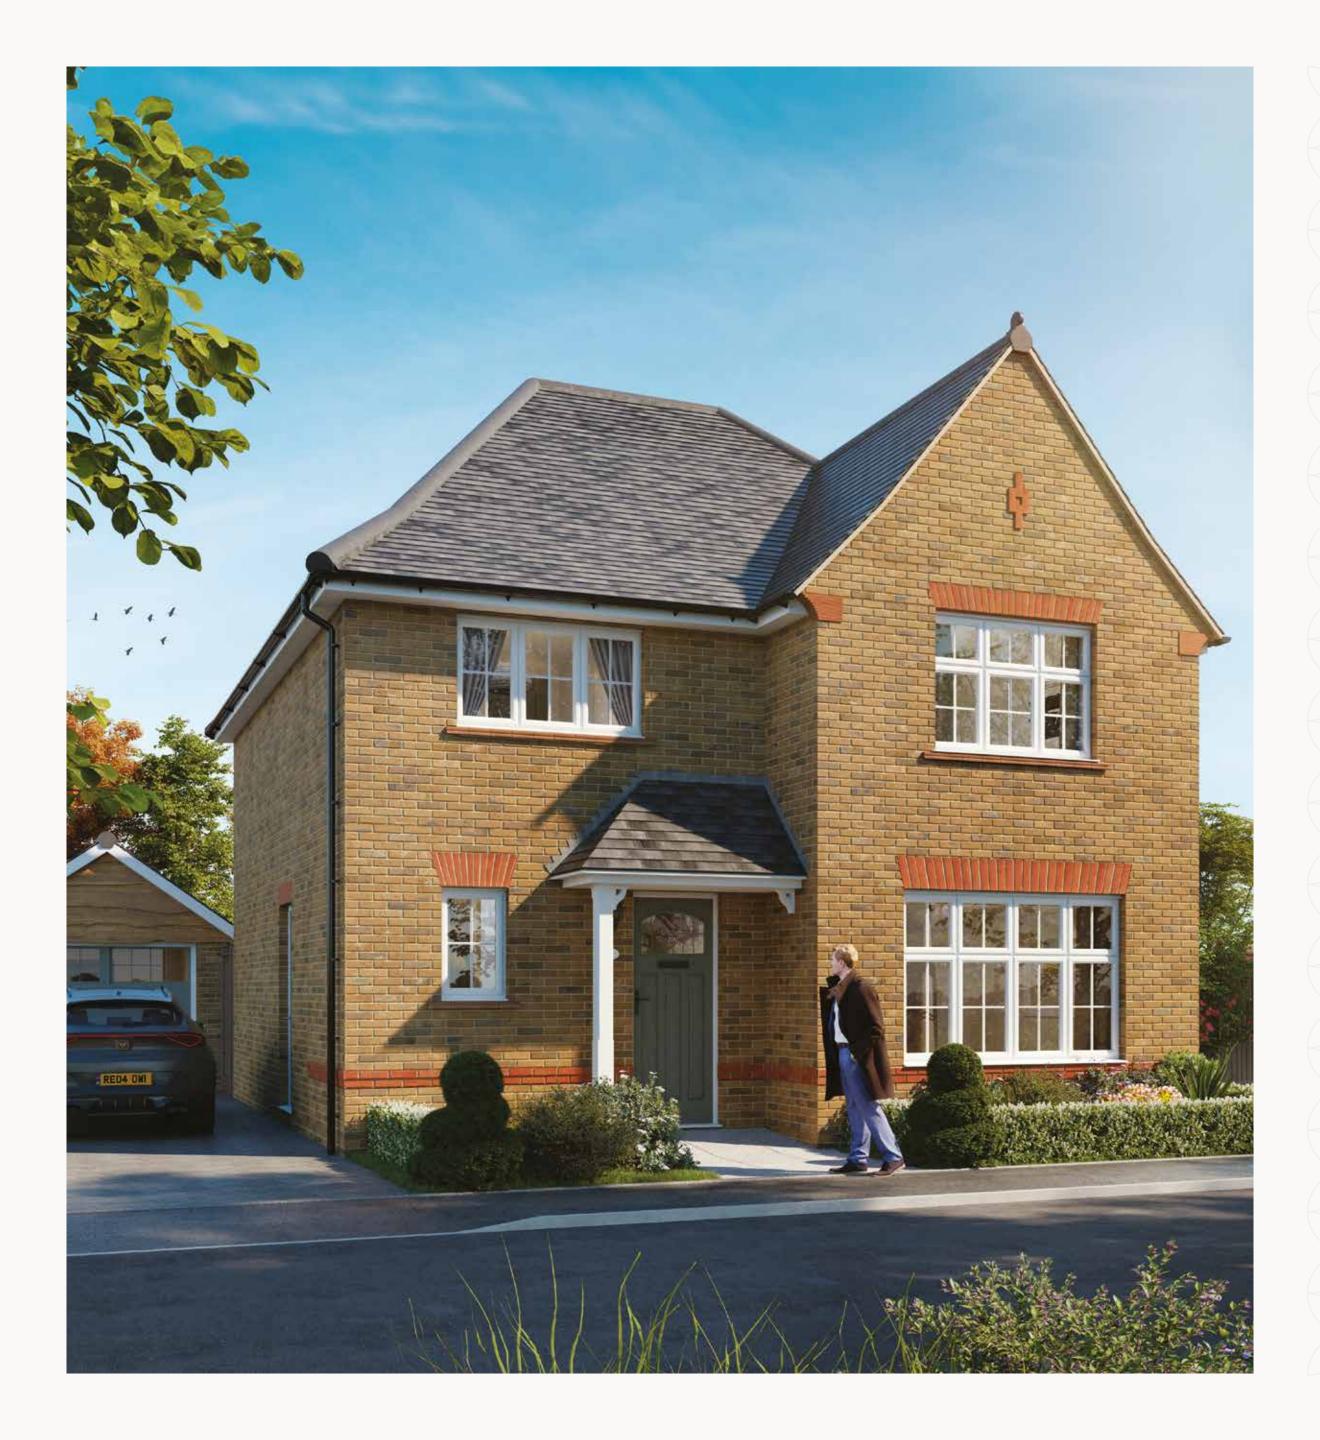

# CAMBRIDGE

THREE BEDROOM DETACHED HOME







### GROUND FLOOR

## FIRST FLOOR

# THE CAMBRIDGE

# **GROUND FLOOR**

| 1 | Kitchen/Dining/ | 25'0" x 12'8" | 7.62 x 3.87 m |
|---|-----------------|---------------|---------------|
|   | Family          |               |               |
| 2 | Lounge          | 16'3" × 11'8" | 4.95 x 3.57 m |
| 3 | Utility         | 6'1" x 5'11"  | 1.85 x 1.80 m |
| 4 | Cloaks          | 6'6" × 5'11"  | 1.99 x 1.80 m |

# FIRST FLOOR

| 5  | Bedroom 1 | 13'8" × 12'11" | 4.16 x 3.94 m |
|----|-----------|----------------|---------------|
| 6  | En-suite  | 8'2" x 4'3"    | 2.49 × 1.30 m |
| 7  | Bedroom 2 | 13'8" × 11'0"  | 4.17 x 3.36 m |
| 8  | Bedroom 3 | 11'7" × 8'2"   | 3.52 x 2.49 m |
| 9  | Study     | 11'9" × 9'1"   | 3.58 x 2.76 m |
| 10 | Bathro