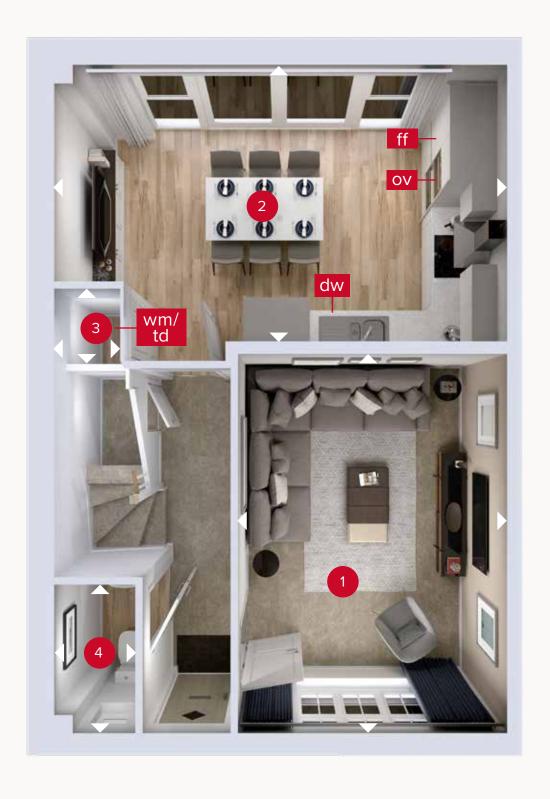

### **GROUND FLOOR**

| 1 | Lounge   | 15'1" × 10'6"  | 4.60 x 3.20 m |
|---|----------|----------------|---------------|
| 2 | Kitchen/ | 17'9" × 10'11" | 5.40 x 3.32 m |
|   | Dining   |                |               |

3 Laundry 2'10" x 2'5" 0.87 x 0.75 m

4 Cloaks 5'11" x 3'2" 1.79 x 0.98 m

ov - oven wm - washing machine space

ov - oven wm - washing machine spa ff - fridge freezer td - tumble dryer space dw - dishwasher space

Denotes where dimensions are taken from. All wardrobes are subject to site specification. Please see Sales Consultant for further details.