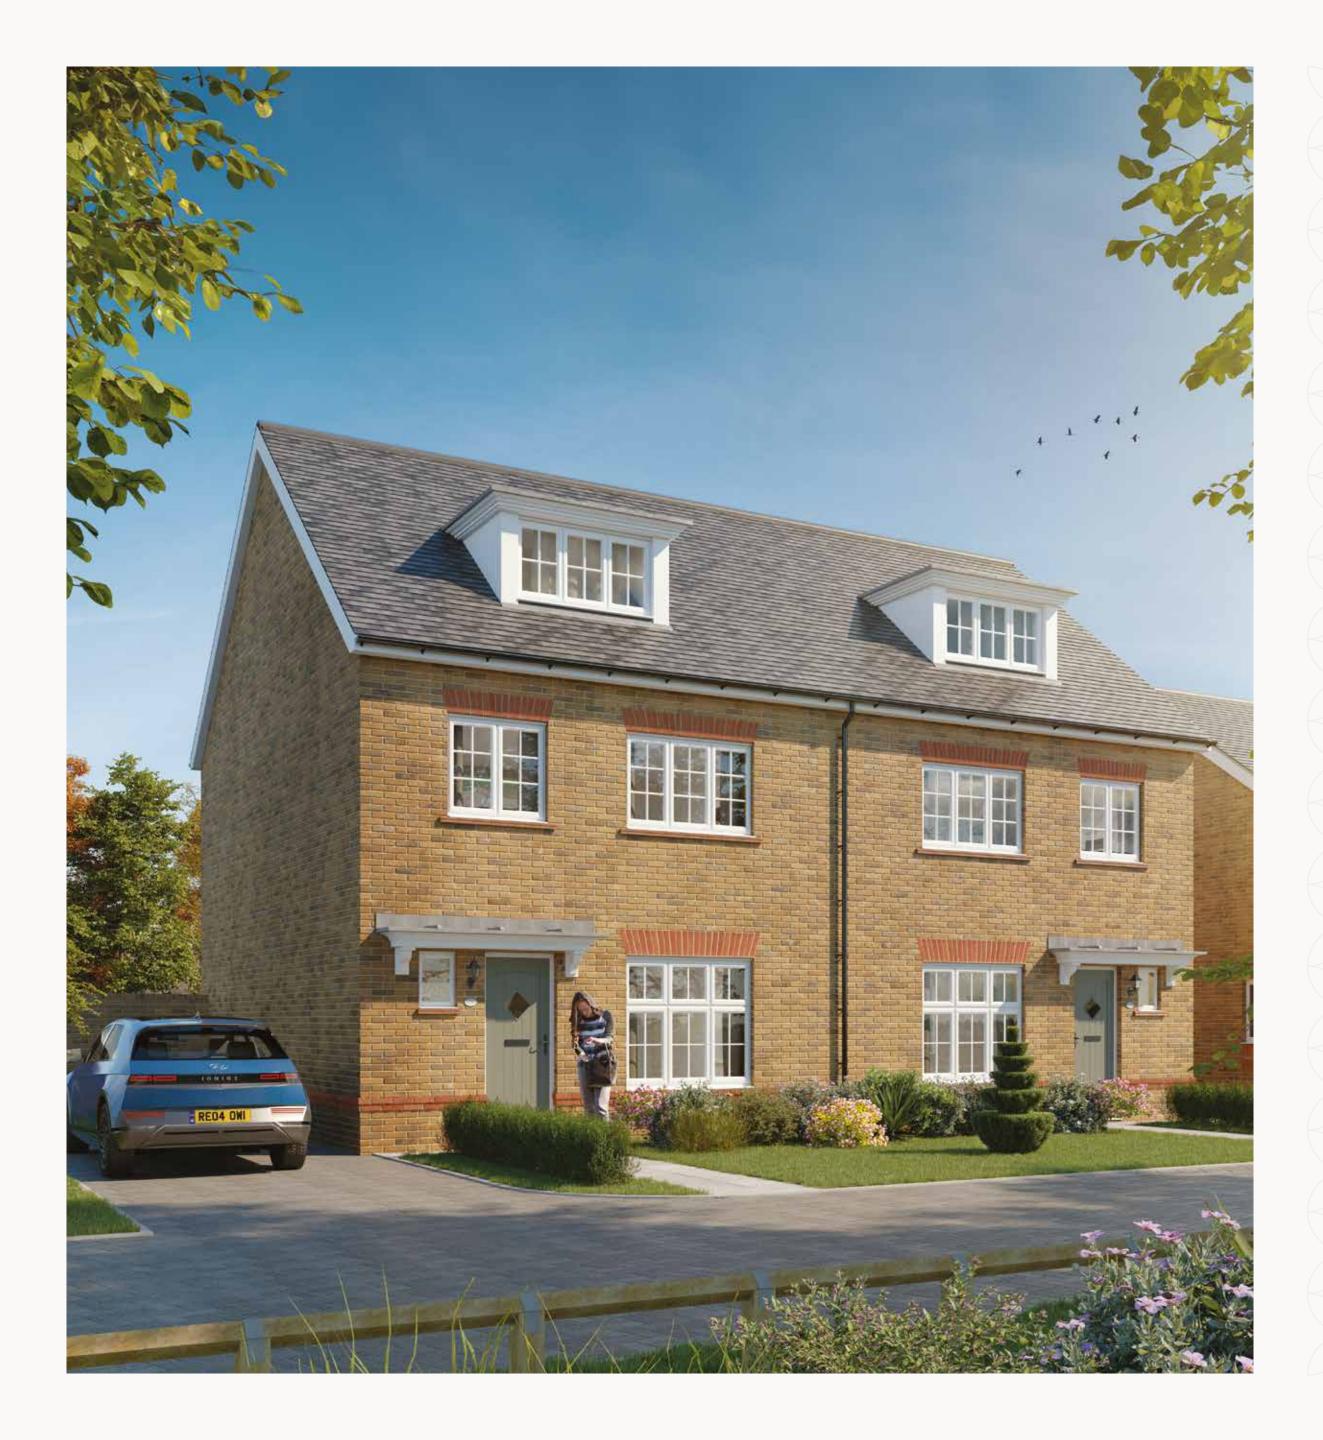

# LINCOLN

THREE BEDROOM SEMI-DETACHED HOME



# THE LINCOLN







### **GROUND FLOOR**

| 1 | Lounge   | 15'1" × 10'6"  | 4.60 x 3.20 m |
|---|----------|----------------|---------------|
| 2 | Kitchen/ | 17'9" × 10'11" | 5.40 x 3.32 m |
|   | Dining   |                |               |

3 Laundry 2'10" x 2'5" 0.87 x 0.75 m

4 Cloaks 5'11" x 3'2" 1.79 x 0.98 m

### FIRST FLOOR

| 5 | Bedroom 1  | 15'3" x 10'8" | 4.66 x 3.26 m |
|---|------------|---------------|---------------|
| 6 | En-suite   | 10'3" x 6'9"  | 3.13 x 2.05 m |
| 7 | Bedroom 2  | 10'11" × 9'7" | 3.32 x 2.93 m |
| 8 | Bathroom 1 | 7'10" × 5'7"  | 2.38 x 1.71 m |

## SECOND FLOOR

| 9 Bedroom 3   | 14'0" × 10'4" | 4.27 x 3.14 m |
|---------------|---------------|---------------|
| 10 Study      | 10'0" × 9'11" | 3.06 x