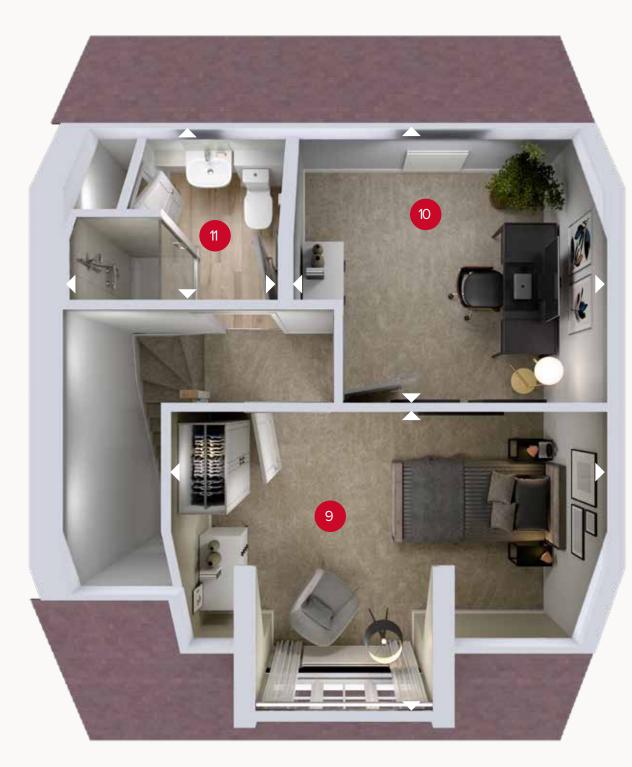

## SECOND FLOOR

| 9 Bedroom 3   | 14'0" × 10'4" | 4.27 x 3.14 m |
|---------------|---------------|---------------|
| 10 Study      | 10'0" × 9'11" | 3.06 x 3.02 m |
| 11 Bathroom 2 | 7′1" × 6′7"   | 2.15 x 2.00 m |

ov - oven wm - washing machine space

ov - oven wm - washing machine spa ff - fridge freezer td - tumble dryer space dw - dishwasher space

Denotes where dimensions are taken from. All wardrobes are subject to site specification. Please see Sales Consultant for further details.