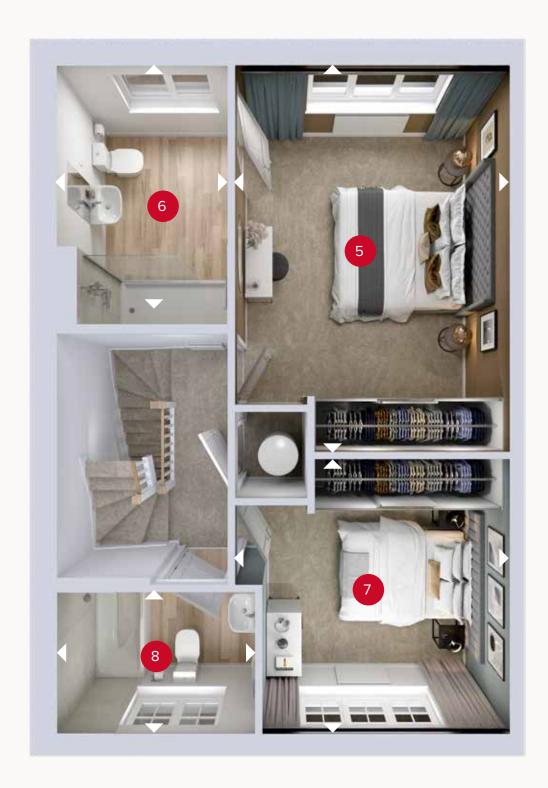

### FIRST FLOOR

| 5 | Bedroom 1  | 15'3" x 10'8" | 4.66 x 3.26 m |
|---|------------|---------------|---------------|
| 6 | En-suite   | 10'3" x 6'9"  | 3.13 x 2.05 m |
| 7 | Bedroom 2  | 10'11" × 9'7" | 3.32 x 2.93 m |
| 8 | Bathroom 1 | 7'10" × 5'7"  | 2.38 x 1.71 m |

ov - oven wm - washing machine space

ov - oven wm - washing machine spa ff - fridge freezer td - tumble dryer space dw - dishwasher space

Denotes where dimensions are taken from. All wardrobes are subject to site specification. Please see Sales Consultant for further details.