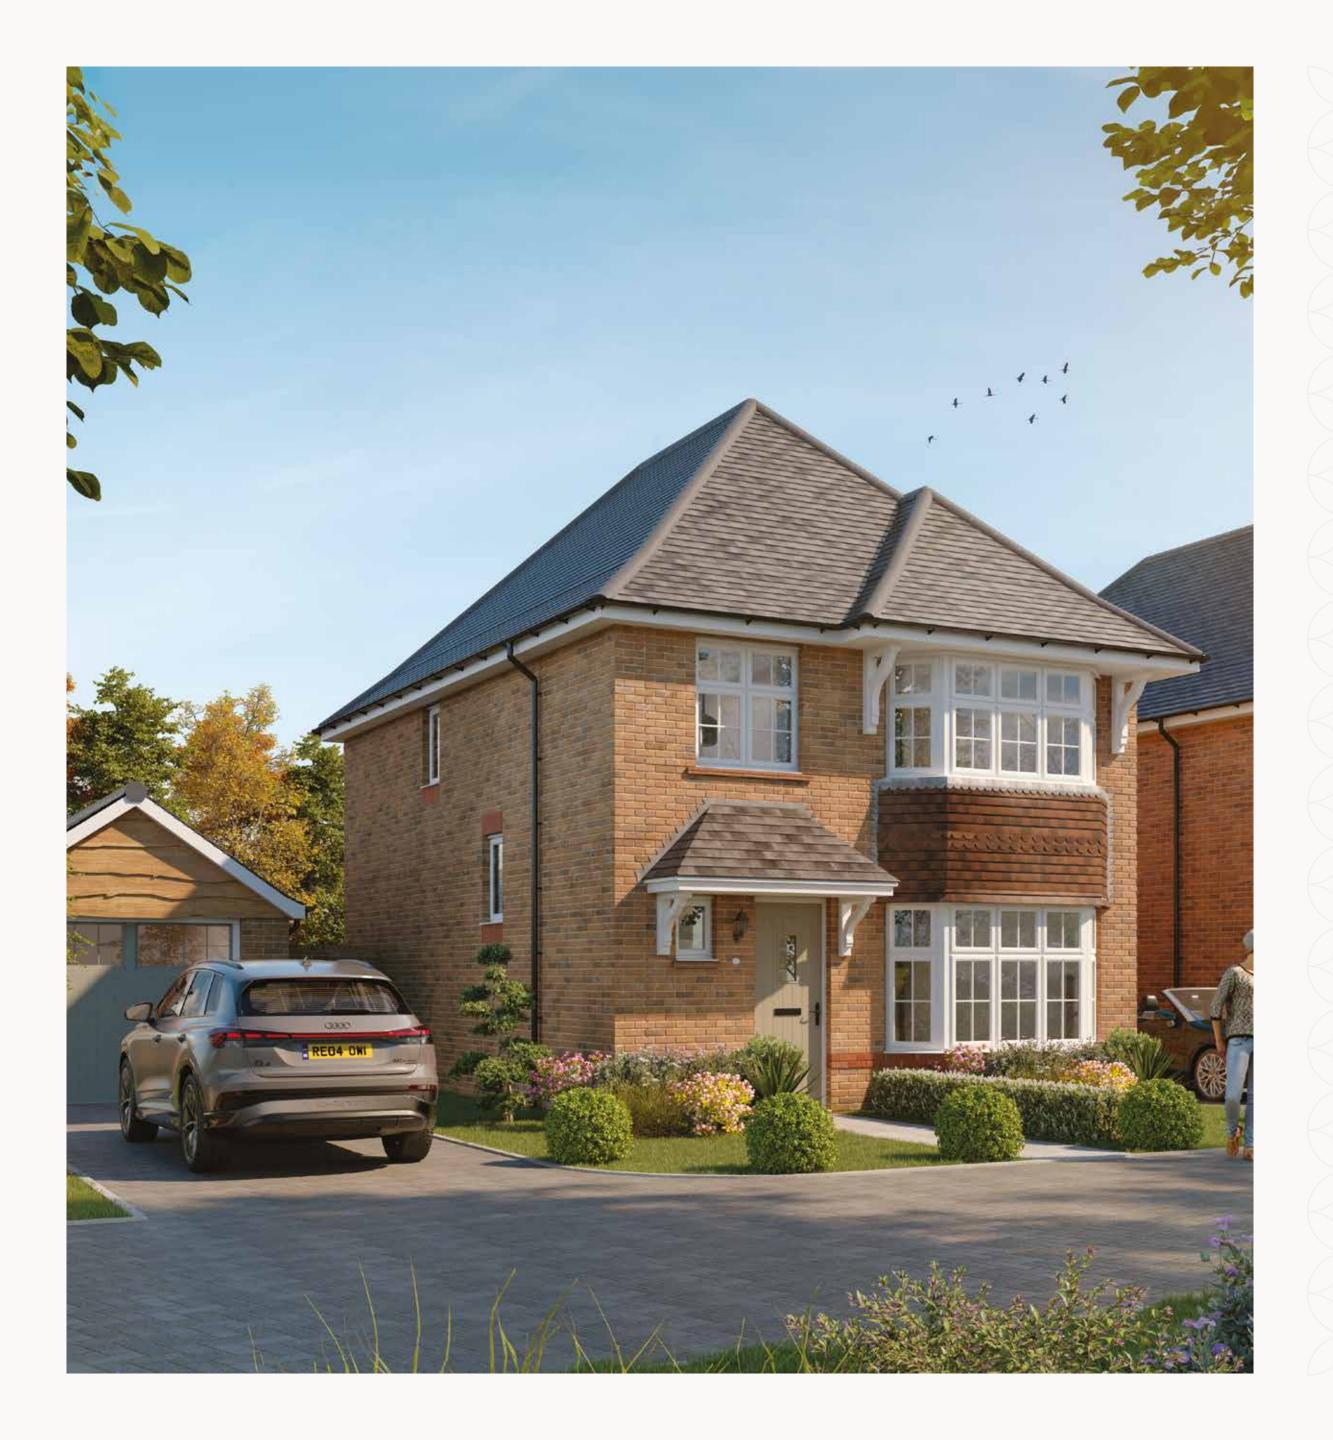

## THE STRATFORD

THREE BEDROOM DETACHED HOME







## THE STRATFORD

## **GROUND FLOOR**

16'4" × 11'6" 4.97 x 3.51 m 1 Lounge

2 Family/ 19'5" x 14'11" Kitchen/ Dining

3 Cloaks 7'1" × 3'6" 2.15 x 1.07 m

5.93 x 4.54 m

## FIRST FLOOR

4 Bedroom 1 14'4" × 10'7" 4.36 x 3.24 m 5 En-suite 7'4" × 4'7" 2.24 x 1.39 m 6 Bedroom 2 12'0" × 9'11" 3.66 x 3.02 m 7 Bedroom 3 9'3" x 7'10" 2.81 x 2.38 m

8 Study 2.60 x 2.15 m 8'7" × 7'1" 9 Bathroom 6'9" x 5'9" 2.05 x 1.76 m

**GROUND FLOOR** FIRST FLOOR



Customers should note this illustration is an example of the Stratford house type. All dimensions indicated are approximate and the stratford house type is a stratford house type. All dimensions indicated are approximated to the stratford house type is a stratford house type. All dimensions indi