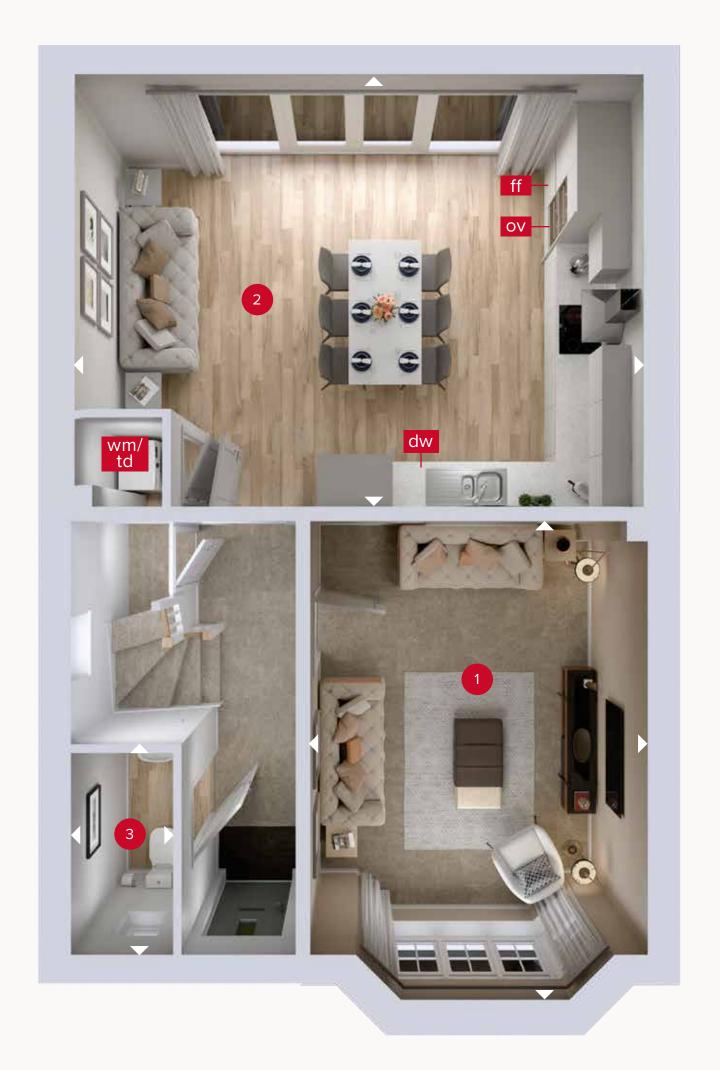

## **GROUND FLOOR**

16'4" × 11'6" 4.97 x 3.51 m 1 Lounge

2 Family/ 19'5" x 14'11" Kitchen/ Dining

3 Cloaks 7'1" × 3'6" 2.15 x 1.07 m

5.93 x 4.54 m

ov - oven

dw - dishwasher space

wm - washing machine space ff - fridge freezer td - tumble dryer space

Denotes where dimensions are taken from. All wardrobes are subject to site specification. Please see Sales Consultant for further details.