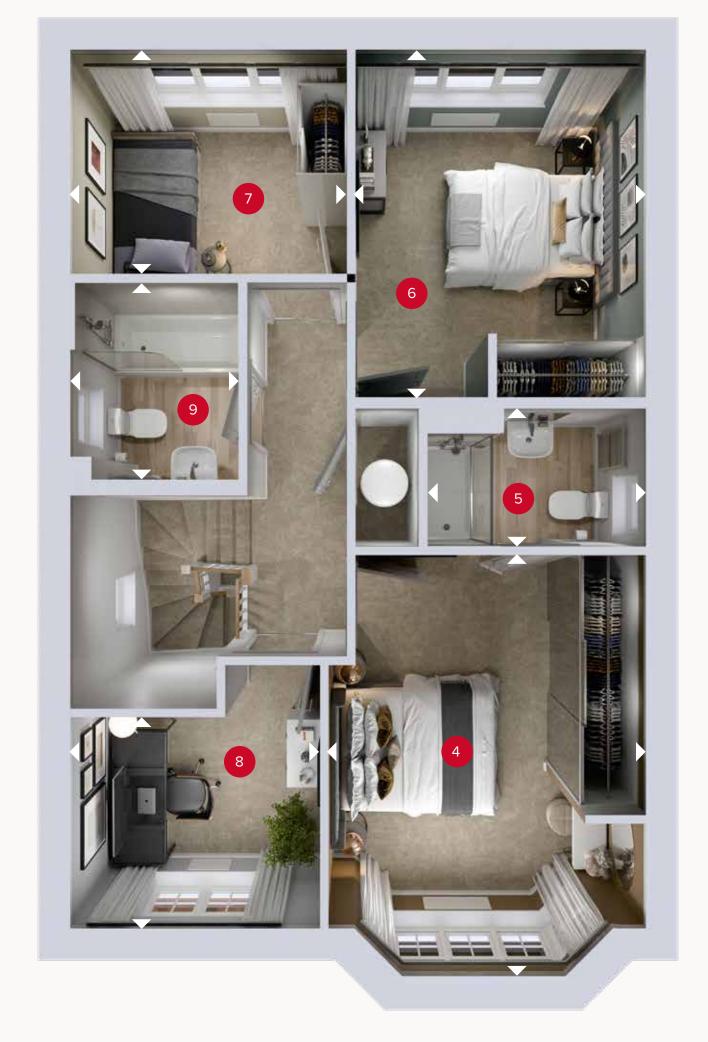

## FIRST FLOOR

4 Bedroom 1 14'4" × 10'7" 4.36 x 3.24 m 5 En-suite 7'4" × 4'7" 2.24 x 1.39 m 6 Bedroom 2 12'0" × 9'11" 3.66 x 3.02 m 7 Bedroom 3 9'3" x 7'10" 2.81 x 2.38 m

8 Study 2.60 x 2.15 m 8'7" × 7'1" 9 Bathroom 6'9" x 5'9" 2.05 x 1.76 m

ov - oven

dw - dishwasher space

wm - washing machine space ff - fridge freezer td - tumble dryer space

Denotes where dimensions are taken from. All wardrobes are subject to site specification. Please see Sales Consultant for further details.