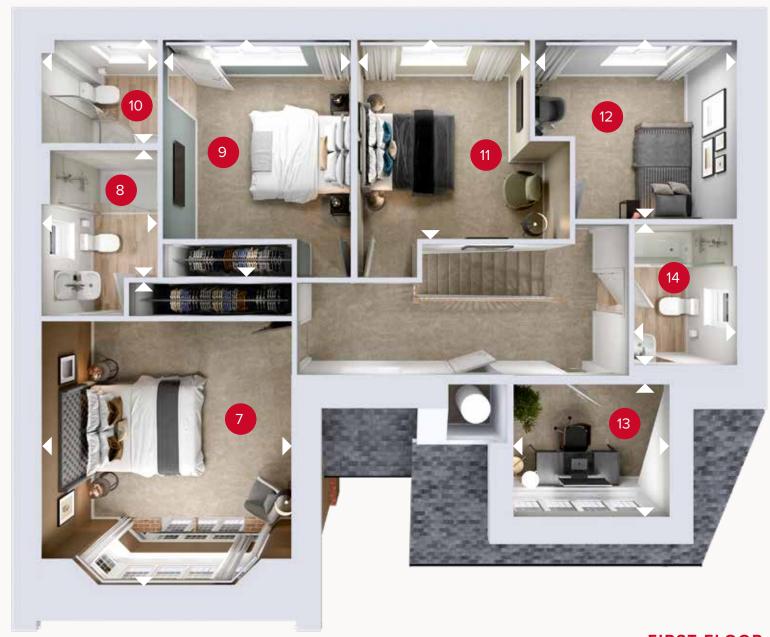

### FIRST FLOOR

# FIRST FLOOR

| 7  | Bedroom 1  | 17'2" × 14'1" | 5.22 x 4.30 m |
|----|------------|---------------|---------------|
| 8  | En-suite 1 | 9'4" x 6'7"   | 2.85 x 2.00 m |
| 9  | Bedroom 2  | 13'5" × 10'7" | 4.08 x 3.23 m |
| 10 | En-suite 2 | 6'7" × 5'10"  | 2.00 x 1.78 m |
| 11 | Bedroom 3  | 12'0" × 11'3" | 3.65 x 3.42 m |
| 12 | Bedroom 4  | 11'5" × 10'1" | 3.47 x 3.08 m |
| 13 | Bedroom 5  | 12'8" × 7'2"  | 3.85 x 2.18 m |
| 14 | Bathroom   | 8'0" × 5'10"  | 2.43 x 1.77 m |