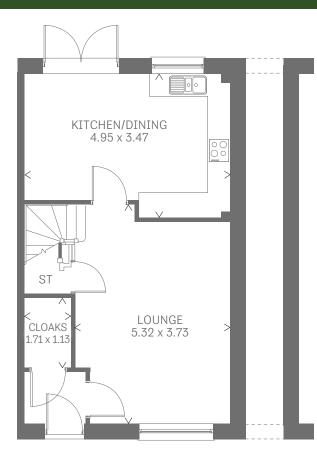

#### GROUND FLOOR

| Kitchen/<br>Dining | 16'3" x 11'5" | 4.95 x 3.47 m |
|--------------------|---------------|---------------|
| Lounge             | 17'5" x 12'3" | 5.32 x 3.73 m |
| Cloaks             | 5'7" x 3'8"   | 1.71 x 1.13 m |

Customers should note this illustration is an example of the Teifi 3 house type. All dimensions indicated are approximate and furniture layout is for illustrative purposes only. Homes may be 'handed' (mirror image) versions of the illustrations, and may be detached, semi-detached or terraced. Materials used may differ from plot to plot including render and roof tile colours. Detailed plans and specifications are available for inspection for each plot at our Sales Centre during working hours and customers must check their individual specifications prior to making a reservation.