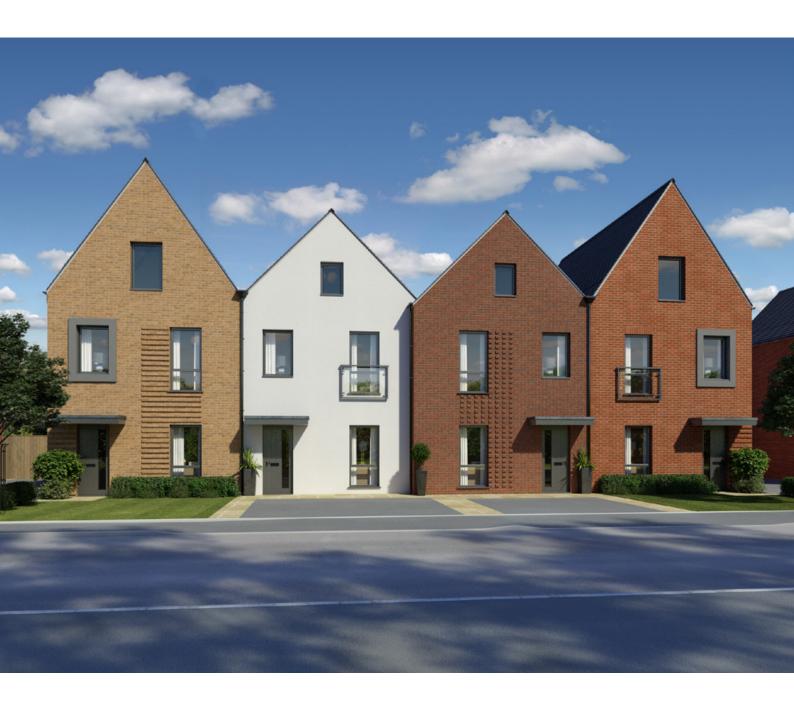

Teifi 3

# THREE BEDROOM MID TERRACE HOME

Teifi 3

## Three Bedroom Home

The Teifi 3 may look contemporary from the outside however inside it boasts traditional living with a large lounge, three double bedrooms and an en-suite to the master.