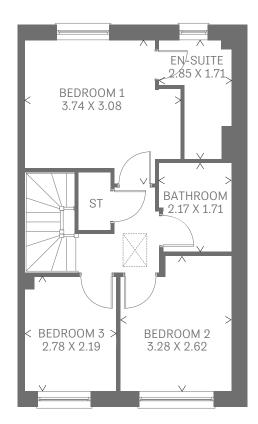

#### FIRST FLOOR

| Bedroom 1 | 12'3" x 10'1" | 3.74 x 3.08 m |
|-----------|---------------|---------------|
| En-suite  | 9'4" x 5'7"   | 2.85 x 1.71 m |
| Bedroom 2 | 10'9" x 8'7"  | 3.28 x 2.62 m |
| Bedroom 3 | 9'1" x 7'2"   | 2.78 x 2.19 m |
| Bathroom  | 7'1" x 5'7"   | 2.17 x 1.71 m |

Customers should note this illustration is an example of the Teifi 3 house type. All dimensions indicated are approximate and furniture layout is for illustrative purposes only. Homes may be 'handed' (mirror image) versions of the illustrations, and may be detached, semi-detached or terraced. Materials used may differ from plot to plot including render and roof tile colours. Detailed plans and specifications are available for inspection for each plot at our Sales Centre during working hours and customers must check their individual specifications prior to making a reservation.

Traditional homes, built the way you remember

KEY 💮 Hob ov Oven ff Fridge/freezer wm Washing machine space dw Dishwasher space td Tumble dryer space 🛞 Hot water cylinder ST Cupboard

Note: Bedroom dimensions taken into wardrobe recess. All wardrobes are subject to site specification. Please see Sales Consultant for further details.