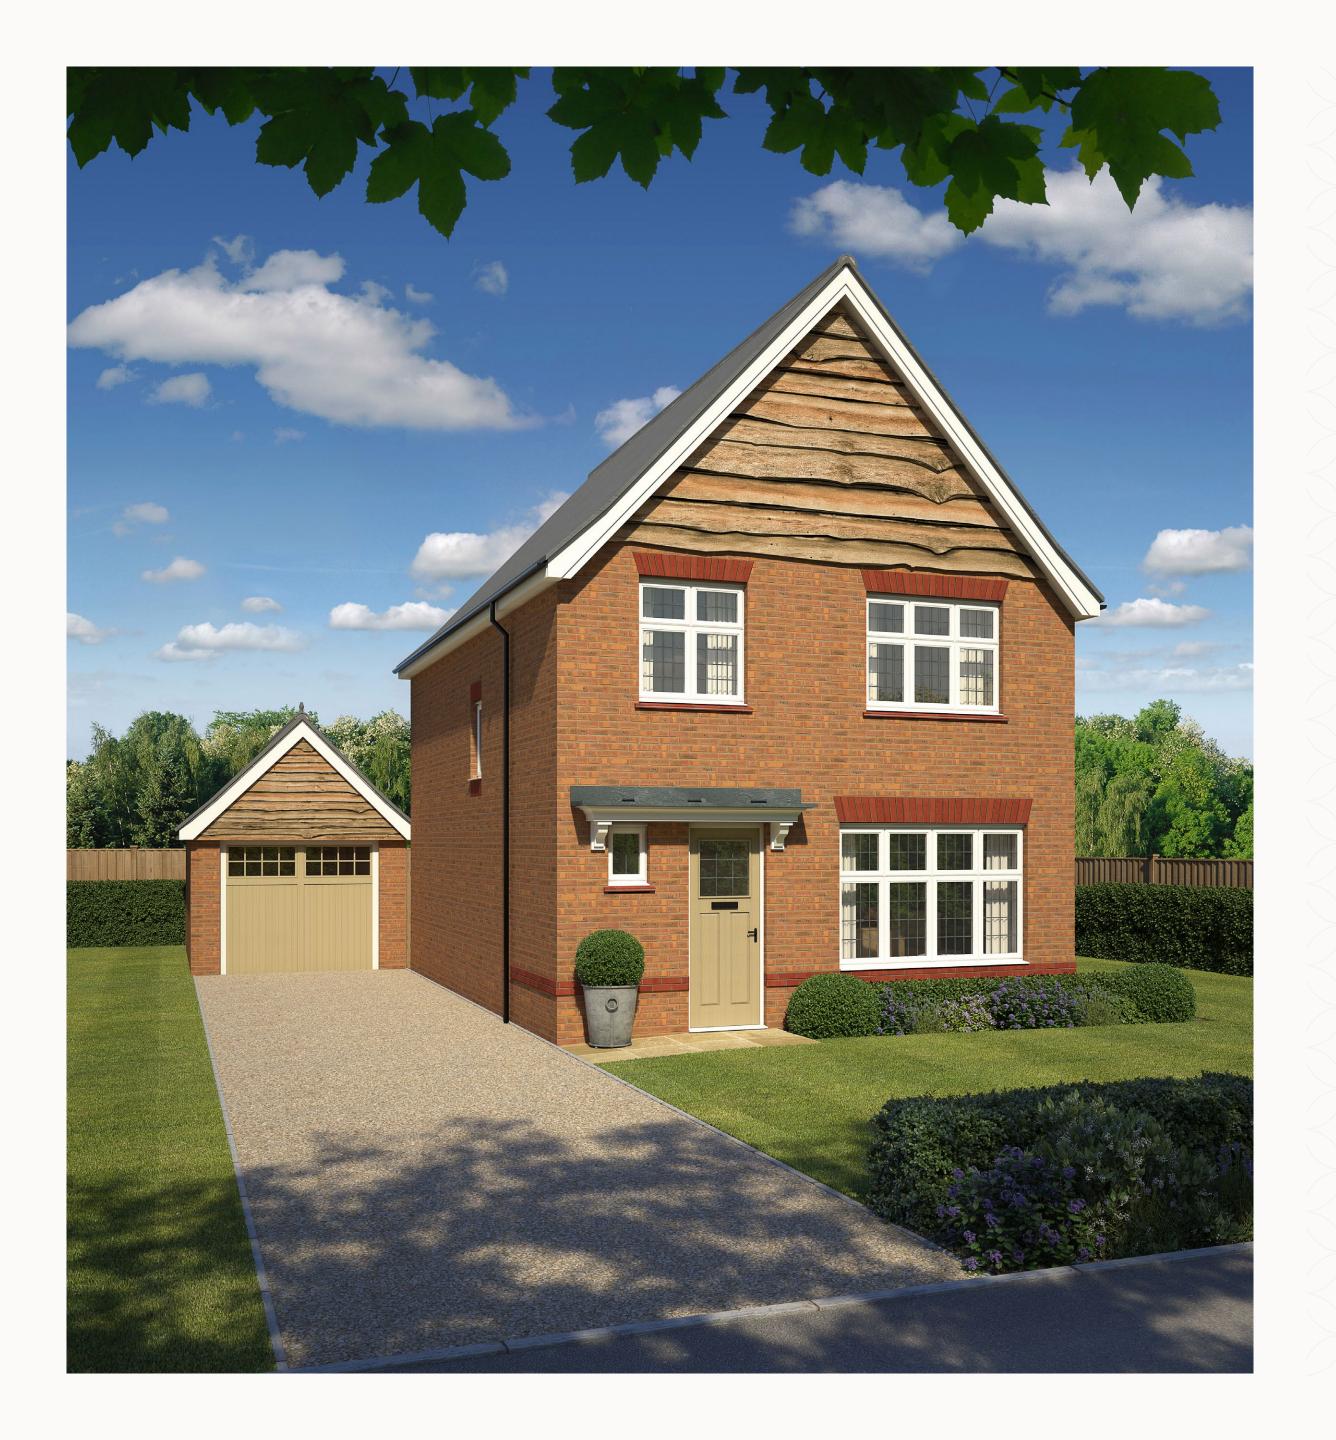

# THE WARWICK

THREE BEDROOM HOME





## THE WARWICK GROUND FLOOR

1 Lounge 15'7" x 11'4" 4.80x 3.48 m

2 Kitchen/ Dining 18'8" x 12'2" 5.75 x 3.72 m

3 Cloaks 5'7" x 3'3" 1.74 x 1.01 m





### **KEY**

<sup>∞</sup> Hob

**OV** Oven

**FF** Fridge/freezer

**TD** Tumble dryer space

◆ Dimensions start

ST Storage cupboard

**WM** Washing machine space

**DW** Dish washer space



## THE WARWICK FIRST FLOOR

| 4 | Bedroom 1 | 12'0" x 11'5" | 3.67 x 3.52 m |
|---|-----------|---------------|---------------|
|   |           |               |               |

| 5 | En-suite | 8'5" x 4'2" | 2.61 x 1.30 m |
|---|----------|-------------|---------------|
|   |          |             |               |

| 6 | Bedroom | 2 | 1 | 1'7" x ′ | 11'3" | 3. | 58 | x 3. | 46 | m |
|---|---------|---|--