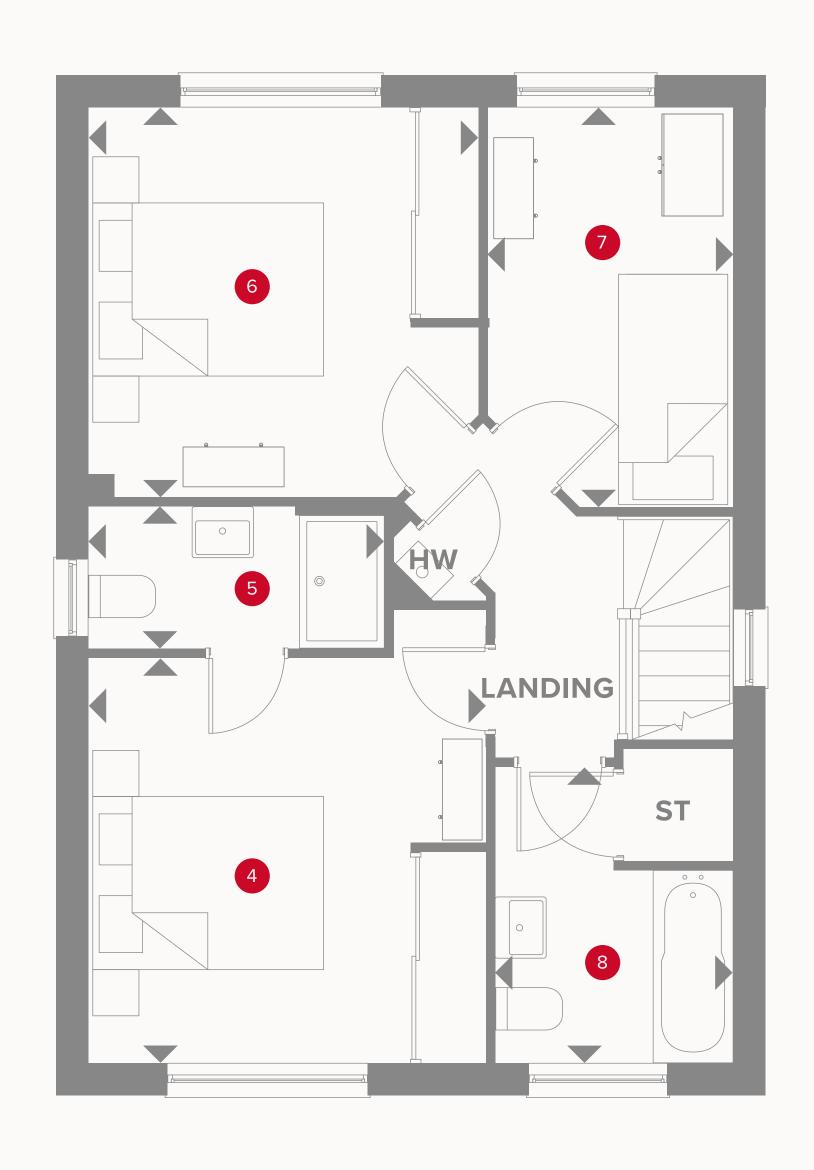

| 8 | Bathroom | 8'7" × 7'0" | 2.68 | X | 2.16 | m |
|---|----------|-------------|------|---|------|---|

#### **KEY**

Dimensions startHW Hot water storage

Customers should note this illustration is an example of the Warwick house type.

All dimensions indicated are approximate and the furniture layout is for illustrative purposes only. Homes may be 'handed' (mirror image) versions of the illustrations, and may be detached, semi-detached or terraced. Materials used may differ from plot to plot including render and roof tile colours. Detailed plans and specifications are available for inspection for each plot at our Sales Centre during working hours and customers must check their individual specifications prior to making a reservation.