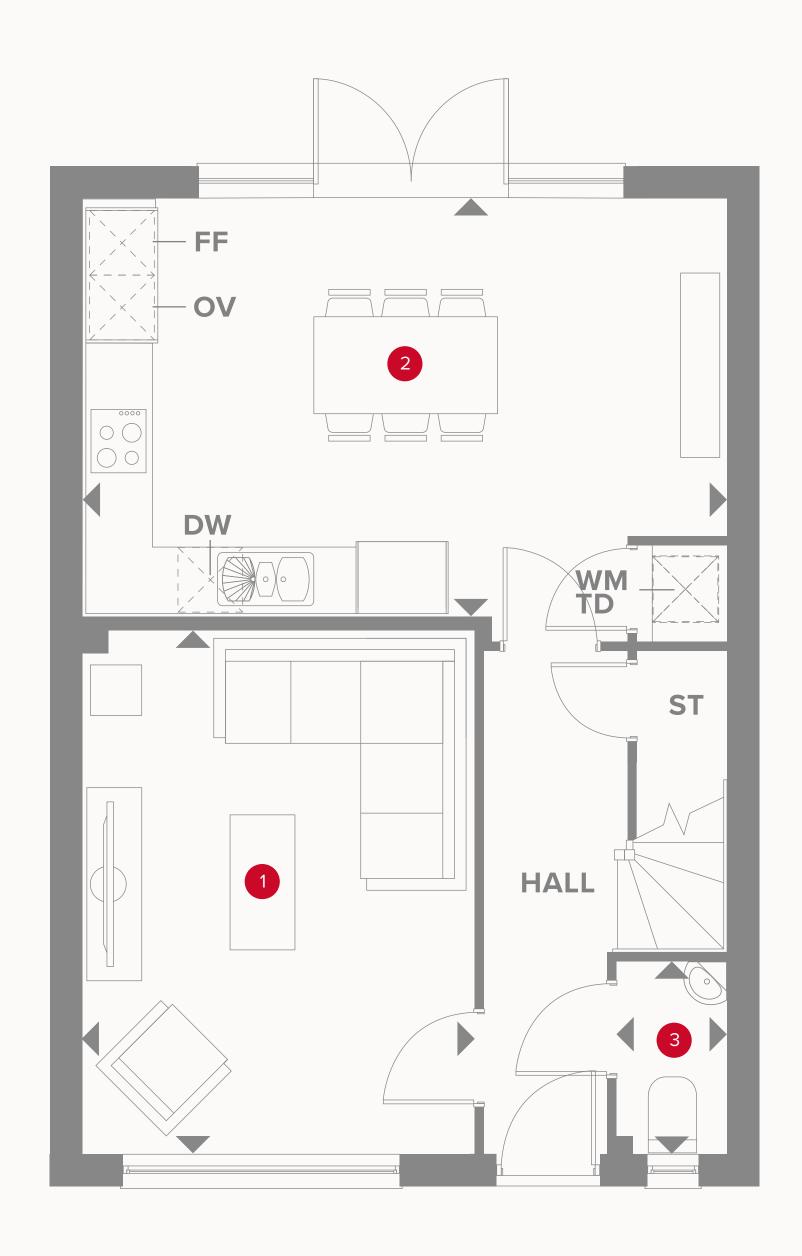

## THE WARWICK GROUND FLOOR

1 Lounge 15'7" x 11'4" 4.80x 3.48 m

2 Kitchen/ Dining 18'8" x 12'2" 5.75 x 3.72 m

3 Cloaks 5'7" x 3'3" 1.74 x 1.01 m

### **KEY**

<sup>∞</sup> Hob

**OV** Oven

**FF** Fridge/freezer

**TD** Tumble dryer space

◆ Dimensions start

ST Storage cupboard

**WM** Washing machine space

**DW** Dish washer space

## THE WARWICK FIRST FLOOR

| 4 | Bedroom 1 | 12'0" x 11'5" | 3.67 x 3.52 m |
|---|-----------|---------------|---------------|
|   |           |               |               |

| 5 | En-suite | 8'5" x 4'2" | 2.61 x 1.30 m |
|---|----------|-------------|---------------|
|   |          |             |               |

| 6 | Bedroom | 2 | 1 | 1'7" x ′ | 11'3" | 3. | 58 | x 3. | 46 | m |
|---|---------|---|---|----------|-------|----|----|------|----|---|
|   |         |   |   |          |       |    |    |      |    |   |

| 8 | Bathroom | 8'7" × 7'0" | 2.68 | X | 2.16 | m |
|---|----------|-------------|------|---|------|---|

#### **KEY**

Dimensions startHW Hot water storage

Customers should note this illustration is an example of the Warwick house type.

All dimensions indicated are approximate and the furniture layout is for illustrative purposes only. Homes may be 'handed' (mirror image) versions of the illustrations, and may be detached, semi-detached or terraced. Materials used may differ from plot to plot including render and roof tile colours. Detailed plans and specifications are available for inspection for each plot at our Sales Centre during working hours and customers must check their individual specifications prior to making a reservation.