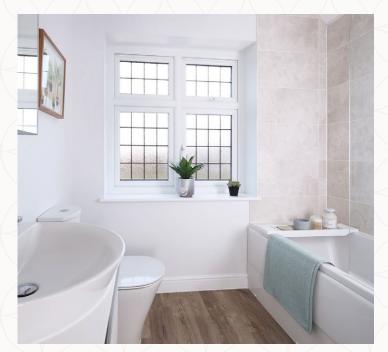

## THE WARWICK FIRST FLOOR

| 4 | Bedroom 1 | 12'0" x 11'5" | 3.67 x 3.52 m |
|---|-----------|---------------|---------------|
|   |           |               |               |

| 5 | En-suite | 8'5" x 4'2" | 2.61 x 1.30 m |
|---|----------|-------------|---------------|
|   |          |             |               |