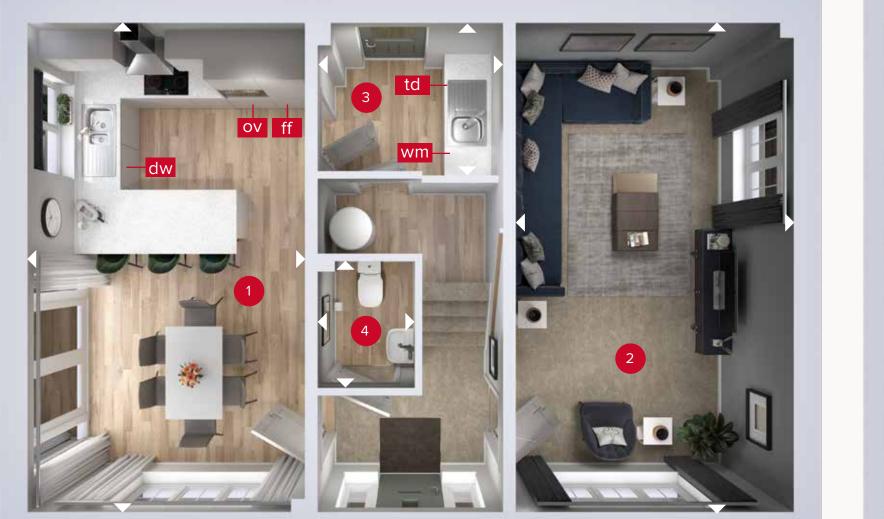

**GROUND FLOOR** 

Customers should note this illustration is an example of the Amberley house type. All dimensions indicated are approximate and the furniture layout is for illustrative purposes only. Homes may be 'handed' (mirror image) versions of the illustrations, and may be detached, semi-detached or terraced. Materials used may differ from plot to plot including render and roof tile colours. Detailed plans and specifications are available for inspection for each plot at our Customer Experience Suite or Sales Centre during working hours and customers must check their individual specifications prior to making a reservation. Please note that the specification show in this plan may include optional upgrades from standard specification. Please speak with your Sales Consultant or visit MyRedrow for more information. WG\_AMBY\_DM.1

ight
angle Denotes where dimensions are taken from. All wardrobes are subject to site specification. Please see Sales Consultant for further details.

ov - oven ff - fridge freezer dw - dishwasher

wm - washing machine space td - tumble dryer space

FIRST FLOOR

## **GROUND FLOOR**

| 1 Kitchen/Dining | 18'11" × 11'1" | 5.77 x 3.37 m |
|------------------|----------------|---------------|
| 2 Lounge         | 18'11" × 11'2" | 5.77 x 3.40 m |
| 3 Utility        | 6'9" × 6'0"    | 2.07 x 1.82 m |
| 4 Cloaks         | 5'2" × 3'6"    | 1.58 x 1.07 m |