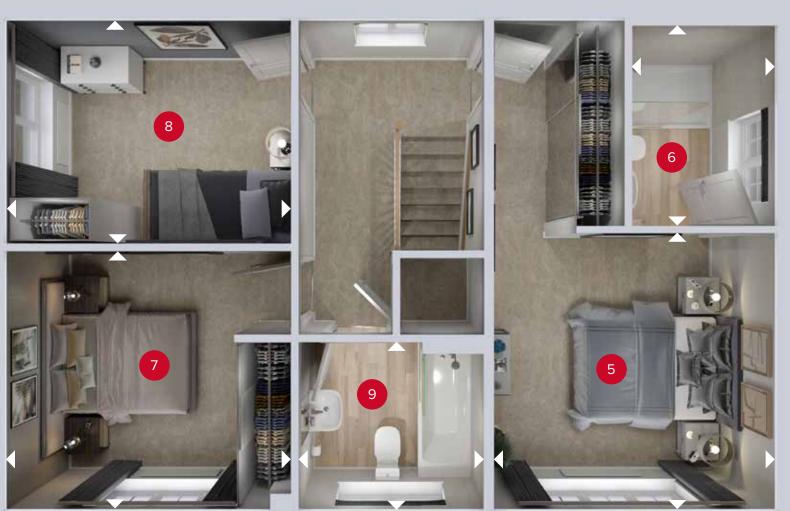

FIRST FLOOR

## **FIRST FLOOR**

| 5 Bedroom 1 | 11'4" × 10'8" | 3.46 x 3.26 m |
|-------------|---------------|---------------|
| 6 En-suite  | 7'9" × 5'6"   | 2.37 x 1.69 m |
| 7 Bedroom 2 | 11'2" × 9'10" | 3.41 x 2.99 m |
| 8 Bedroom 3 | 11'2" × 8'10" | 3.41 x 2.68 m |
| 9 Bathroom  | 6'9" × 6'5"   | 2.06 x 1.95 m |