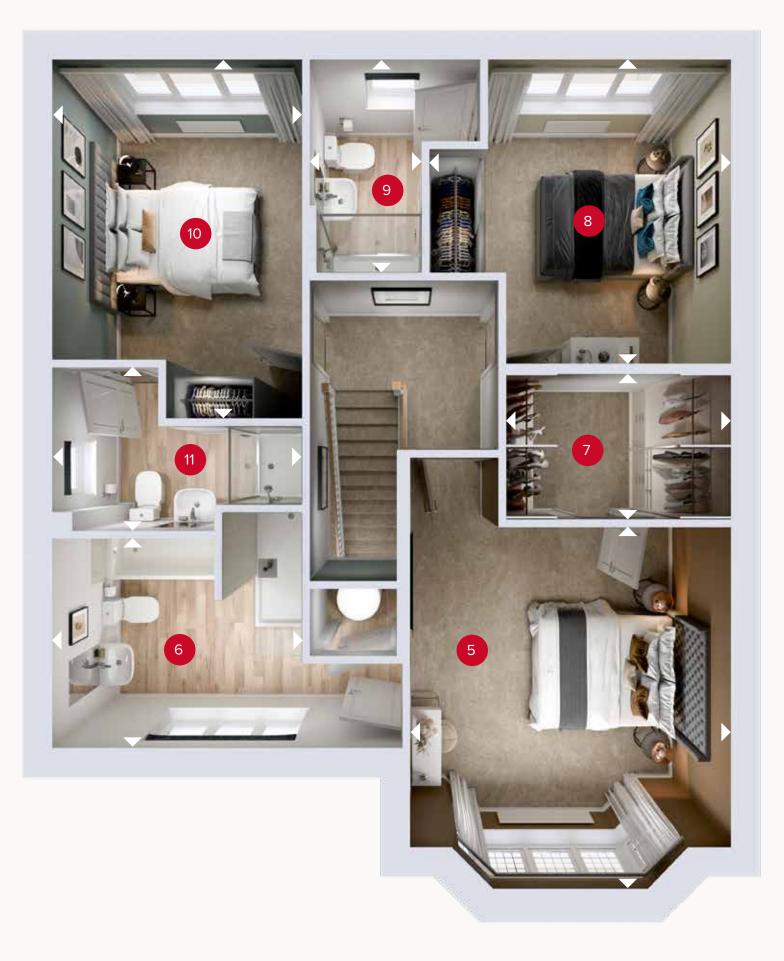

FIRST FLOOR

## FIRST FLOOR

| 5 Bedroom 1   | 13'4" × 11'6"  | 4.07 x 3.52 m |
|---------------|----------------|---------------|
| 6 En-suite 1  | 9'3" × 7'8"    | 2.83 x 2.34 m |
| 7 Wardrobe    | 8'1" x 5'5"    | 2.47 x 1.65 m |
| 8 Bedroom 2   | 11'4" × 10'10" | 3.47 x 3.30 m |
| 9 En-suite 2  | 8'0" × 4'2"    | 2.44 x 1.26 m |
| 10 Bedroom 3  | 13'5" × 9'3"   | 4.10 x 2.83 m |
| 11 En-suite 3 | 9'3" × 6'0"    | 2.83 x 1.83 m |