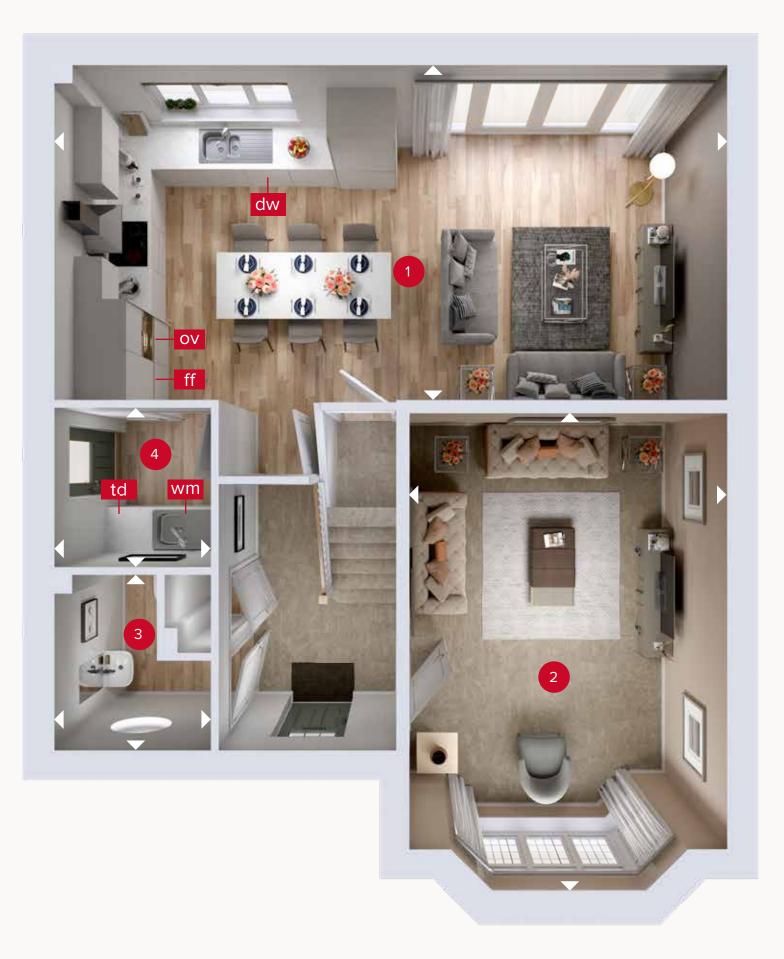

## **GROUND FLOOR**

Customers should note this illustration is an example of the Leamington Lifestyle house type. All dimensions indicated are approximate and the furniture layout is for illustrative purposes only. Homes may be 'handed' (mirror image) versions of the illustrations, and may be detached, semi-detached or terraced. Materials used may differ from plot to plot including render and roof tile colours. Detailed plans and specifications are available for inspection for each plot at our Customer Experience Suite or Sales Centre during working hours and customers must check their individual specifications prior to making a reservation. Please note that the specification show in this plan may include optional upgrades from standard specification. Please speak with your Sales Consultant or visit MyRedrow for more information. WG\_LEAMQ\_DM.1

> Denotes where dimensions are taken from. All wardrobes are subject to site specification. Please see Sales Consultant for further details.

ov - oven ff - fridge freezer dw - dishwasher

wm - washing machine space td - tumble dryer space

## **GROUND FLOOR**

| 1 Kitchen/Dining/<br>Family | 24'10" x 12'7" | 7.57 x 3.84 m |
|-----------------------------|----------------|---------------|
| 2 Lounge                    | 17'8" × 11'6"  | 5.40 x 3.52 m |
| 3 Cloaks                    | 6'5" x 5'11"   | 1.97 x 1.80 m |
| 4 Utility                   | 6'0" × 5'11"   | 1.83 x 1.80 m |