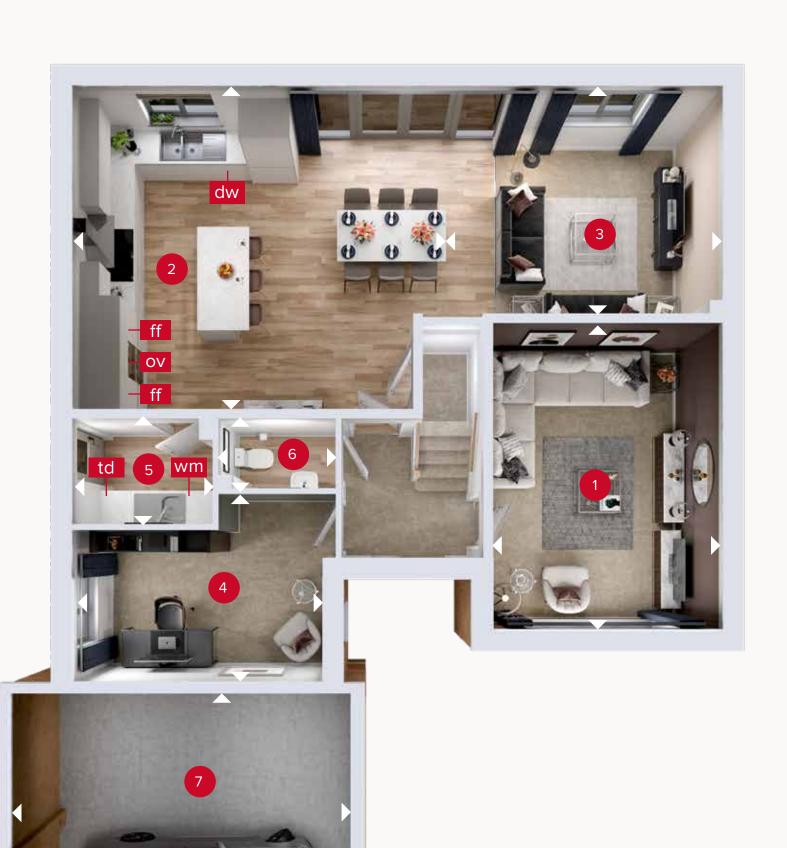

## **GROUND FLOOR**

| 1 | Lounge         | 15'11" x 11'6" | 4.84 x 3.52 m |
|---|----------------|----------------|---------------|
| 2 | Kitchen/Dining | 19'9" × 17'2"  | 6.02 x 5.24 m |
| 3 | Family         | 13'7" x 12'2"  | 4.13 x 3.70 m |
| 4 | Study          | 12'8" x 9'8"   | 3.85 x 2.96 m |
| 5 | Utility        | 7'3" x 5'6"    | 2.21 x 1.67 m |
| 6 | Cloaks         | 5'11" x 3'7"   | 1.81 x 1.10 m |
| 7 | Garage         | 17'9" x 17'5"  | 5.41 x 5.30 m |

Customers should note this illustration is an example of the Ledsham house type. All dimensions indicated are approximate and the furniture layout is for illustrative purposes only. Homes may be 'handed' (mirror image) versions of the illustrations, and may be detached, semi-detached or terraced. Materials used may differ from plot to plot including render and roof tile colours. Detailed plans and specifications are available for inspection for each plot at our Customer Experience Suite or Sales Centre during working hours and customers must check their individual specifications prior to making a reservation. Please note that the specification show in this plan may include optional upgrades from standard specification. Please speak with your Sales Consultant or visit MyRedrow for more information. WG\_LEDH\_DM.1

ov - oven ff - fridge freezer

dw - dishwasher space

wm - washing machine space td - tumble dryer space

Denotes where dimensions are taken from. All wardrobes are subject to site specification. Please see Sales Consultant for further details.