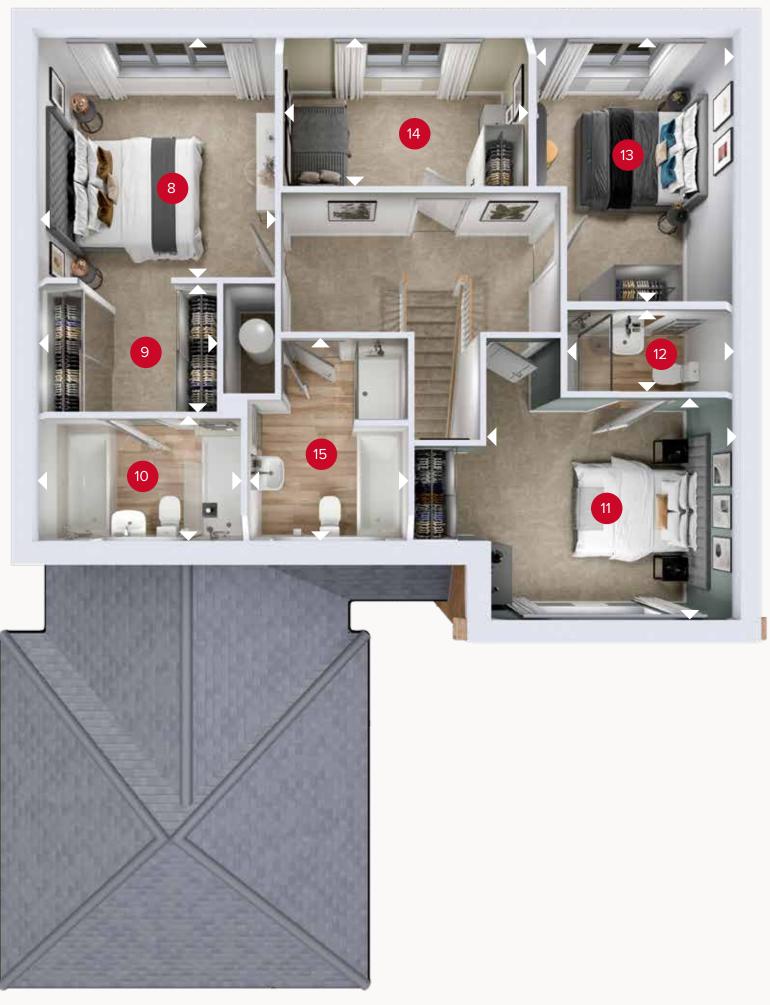

## FIRST FLOOR

| 8  | Bedroom 1     | 12'1" × 11'4" | 3.69 x 3.46 m |
|----|---------------|---------------|---------------|
| 9  | Dressing Room | 8'7" × 6'2"   | 2.63 x 1.88 m |
| 10 | En-suite 1    | 9'9" x 6'0"   | 2.98 x 1.82 m |
| 11 | Bedroom 2     | 11'9" × 10'7" | 3.58 x 3.22 m |
| 12 | En-suite 2    | 8'1" × 3'11"  | 2.47 x 1.19 m |
| 13 | Bedroom 3     | 13'5" x 9'7"  | 4.08 x 2.91 m |
| 14 | Bedroom 4     | 11'8" × 7'10" | 3.55 x 2.40 m |
| 15 | Bathroom      | 9'9" x 7'10"  | 2.98 x 2.39 m |

Customers should note this illustration is an example of the Ledsham house type. All dimensions indicated are approximate and the furniture layout is for illustrative purposes only. Homes may be 'handed' (mirror image) versions of the illustrations, and may be detached, semi-detached or terraced. Materials used may differ from plot to plot including render and roof tile colours. Detailed plans and specifications are available for inspection for each plot at our Customer Experience Suite or Sales Centre during working hours and customers must check their individual specifications prior to making a reservation. Please note that the specification show in this plan may include optional upgrades from standard specification. Please speak with your Sales Consultant or visit MyRedrow for more information. WG\_LEDH\_DM.1

ov - oven ff - fridge freezer

dw - dishwasher space

wm - washing machine space td - tumble dryer space

Denotes where dimensions are taken from. All wardrobes are subject to site specification. Please see Sales Consultant for further details.