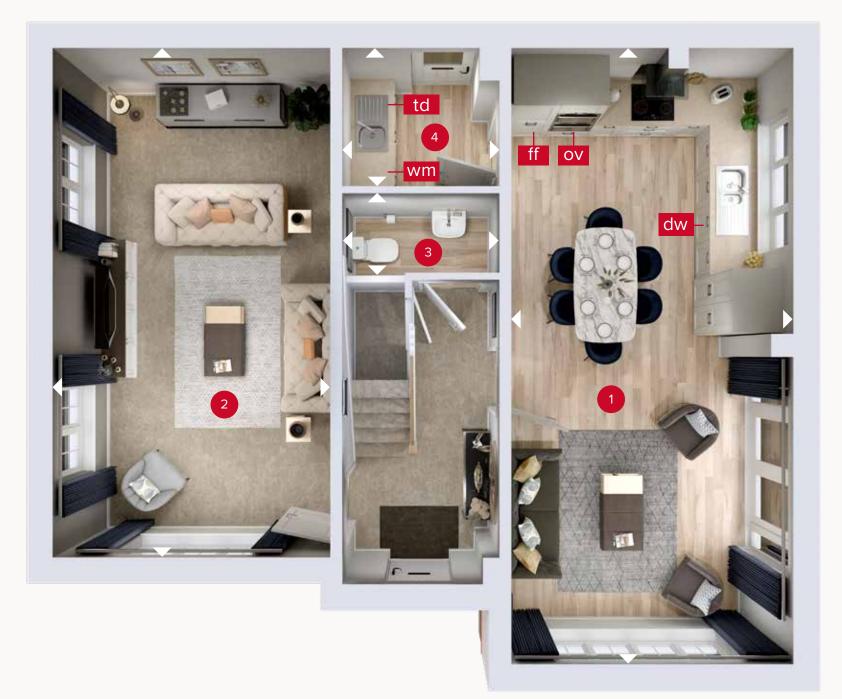

## **GROUND FLOOR**

Customers should note this illustration is an example of the Shaftesbury house type. All dimensions indicated are approximate and the furniture layout is for illustrative purposes only. Homes may be 'handed' (mirror image) versions of the illustrations, and may be detached, semi-detached or terraced. Materials used may differ from plot to plot including render and roof tile colours. Detailed plans and specifications are available for inspection for each plot at our Customer Experience Suite or Sales Centre during working hours and customers must check their individual specifications prior to making a reservation. Please note that the specification show in this plan may include optional upgrades from standard specification. Please speak with your Sales Consultant or visit MyRedrow for more information. WG\_SHAF\_DM.1

> Denotes where dimensions are taken from. All wardrobes are subject to site specification. Please see Sales Consultant for further details.

ov - oven ff - fridge freezer dw - dishwasher

wm - washing machine space td - tumble dryer space

## **GROUND FLOOR**

| 1 Kitchen/Dining/<br>Family | 25'7" x 11'6" | 7.79 x 3.52 m |
|-----------------------------|---------------|---------------|
| 2 Lounge                    | 21'2" × 11'8" | 6.44 x 3.56 m |
| 3 Cloaks                    | 6'6" × 3'2"   | 1.99 x 0.97 m |
| 4 Utility                   | 6'6" × 6'2"   | 1.99 x 1.88 m |