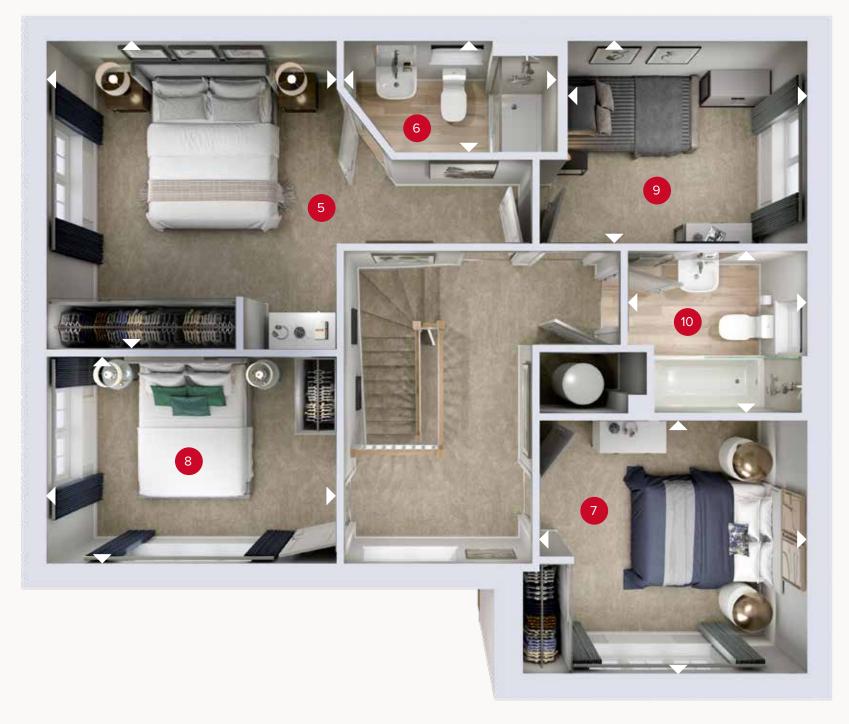

31.05.2024

FIRST FLOOR

**FIRST FLOOR** 

| 5 Bedroom 1 | 12'7" × 11'10" | 3.82 x 3.60 m |
|-------------|----------------|---------------|
| 6 En-suite  | 8'6" × 4'9"    | 2.58 x 1.44 m |
| 7 Bedroom 2 | 10'11" × 9'11" | 3.32 x 3.02 m |
| 8 Bedroom 3 | 11'11" × 8'4"  | 3.62 x 2.53 m |
| 9 Bedroom 4 | 9'9" × 8'4"    | 2.98 x 2.54 m |
| 10 Bathroom | 7'4" × 6'9"    | 2.24 x 2.05 m |