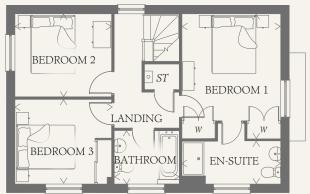

### FIRST FLOOR

| BEDROOM 1 | 14'0" x 11'0" | 4.27 x 3.35 m |
|-----------|---------------|---------------|
| EN-SUITE  | 11'0" x 4'9"  | 3.35 x 1.46 m |
| BEDROOM 2 | 10'10" x 9'4" | 3.30 x 2.84 m |
| BEDROOM 3 | 10'10" x 9'6" | 3.30 x 2.89 m |
| BATHROOM  | 7'4" x 6'0"   | 2.23 x 1.82 m |

# Fridge/freezer

w/d Washer/dryer space

dw Dishwasher space

03553-01 THE BOXGROVE RV

ST Cupboard

 ${\it W}$  Wardrobe