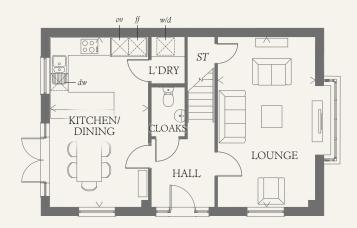

### GROUND FLOOR

| LOUNGE             | 19'11" x 10'11" | 5.82 x 3.34 m |
|--------------------|-----------------|---------------|
| KITCHEN/<br>DINING | 19'11" x 11'1"  | 5.82 x 3.38 m |
| CLOAKS             | 5'7" x 3'9"     | 1.71 x 1.15 m |
| LAUNDRY            | 5'3" x 3'9"     | 1.59 x 1.15 m |

KEY

00 Hob

ov Oven

# Fridge/freezer

w/d Washer/dryer space

dw Dishwasher space

03553-01 THE BOXGROVE RV

ST Cupboard

 ${\it W}$  Wardrobe