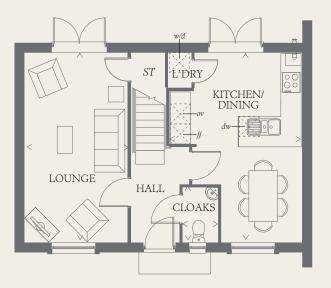

#### GROUND FLOOR

| LOUNGE             | 18'2" x 9'10" | 5.54 x 2.99 m |
|--------------------|---------------|---------------|
| KITCHEN/<br>DINING | 18'2" x 12'8" | 5.54 x 3.85 m |
| CLOAKS             | 5'3" x 3'5"   | 1.60 x 1.05 m |
| LAUNDRY            | 3'3" x 2'3"   | 0.98 x 0.69 m |

### CONSUMER CODE FOR HOME BUILDERS

Customers should note this illustration is an example of the Moreton v2 house type. All dimensions indicated are approximate and the furniture layout is for illustrative purposes only. Homes may be 'handed' (mirror image) versions of the illustrations, and may be detached, semi-detached or terraced. Materials used may differ from plot to plot including render and roof tile colours. Detailed plans and specifications are available for inspection for each plot at our Sales Centre during working hours and customers must check their individual specifications prior to making a reservation.

### KEY

ov Oven

ff Fridge/freezer

w/d Washer/dryer space

dw Dishwasher space

< Denotes where dimensions are taken from. All wardrobes are subject to site specification. Please see Sales Consultant for further details.