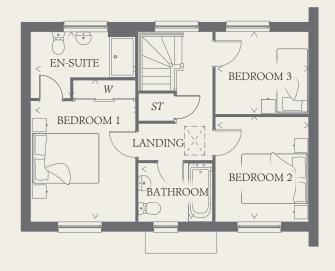

#### FIRST FLOOR

| BEDROOM 1 | 13'7" x 10'0" | 4.13 x 3.05 m |
|-----------|---------------|---------------|
| EN-SUITE  | 10'0" x 6'4"  | 3.05 x 1.92 m |
| BEDROOM 2 | 10'0" x 8'11" | 3.05 x 2.71 m |
| BEDROOM 3 | 8'11" x 7'10" | 2.71 x 2.39 m |
| BATHROOM  | 7'2" x 5'7"   | 2.18 x 1.70 m |
|           |               |               |

### CONSUMER CODE FOR HOME BUILDERS

Customers should note this illustration is an example of the Moreton v2 house type. All dimensions indicated are approximate and the furniture layout is for illustrative purposes only. Homes may be 'handed' (mirror image) versions of the illustrations, and may be detached, semi-detached or terraced. Materials used may differ from plot to plot including render and roof tile colours. Detailed plans and specifications are available for inspection for each plot at our Sales Centre during working hours and customers must check their individual specifications prior to making a reservation.

### KEY

ov Oven

ff Fridge/freezer

w/d Washer/dryer space

dw Dishwasher space

< Denotes where dimensions are taken from. All wardrobes are subject to site specification. Please see Sales Consultant for further details.

AF 180387. EF\_MORETON V2 RVT 1

ST Cupboard

W Wardrobe