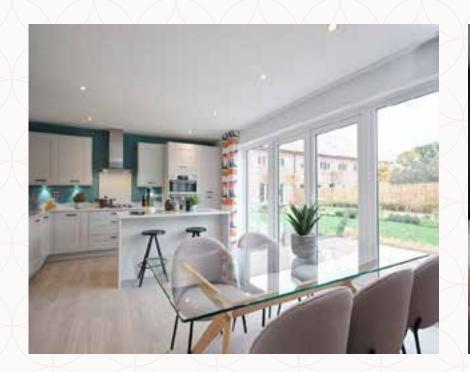

| 2 | Kitchen/ | 18'6" x 11'0" | 5.67 x 3.36 m |
|---|----------|---------------|---------------|
|   | Dining   |               |               |

3 Utility 7'1" x 5'9" 2.17 x 1.81 m

4 Cloaks 5'9" x 3'6" 1.81 x 1.12 m