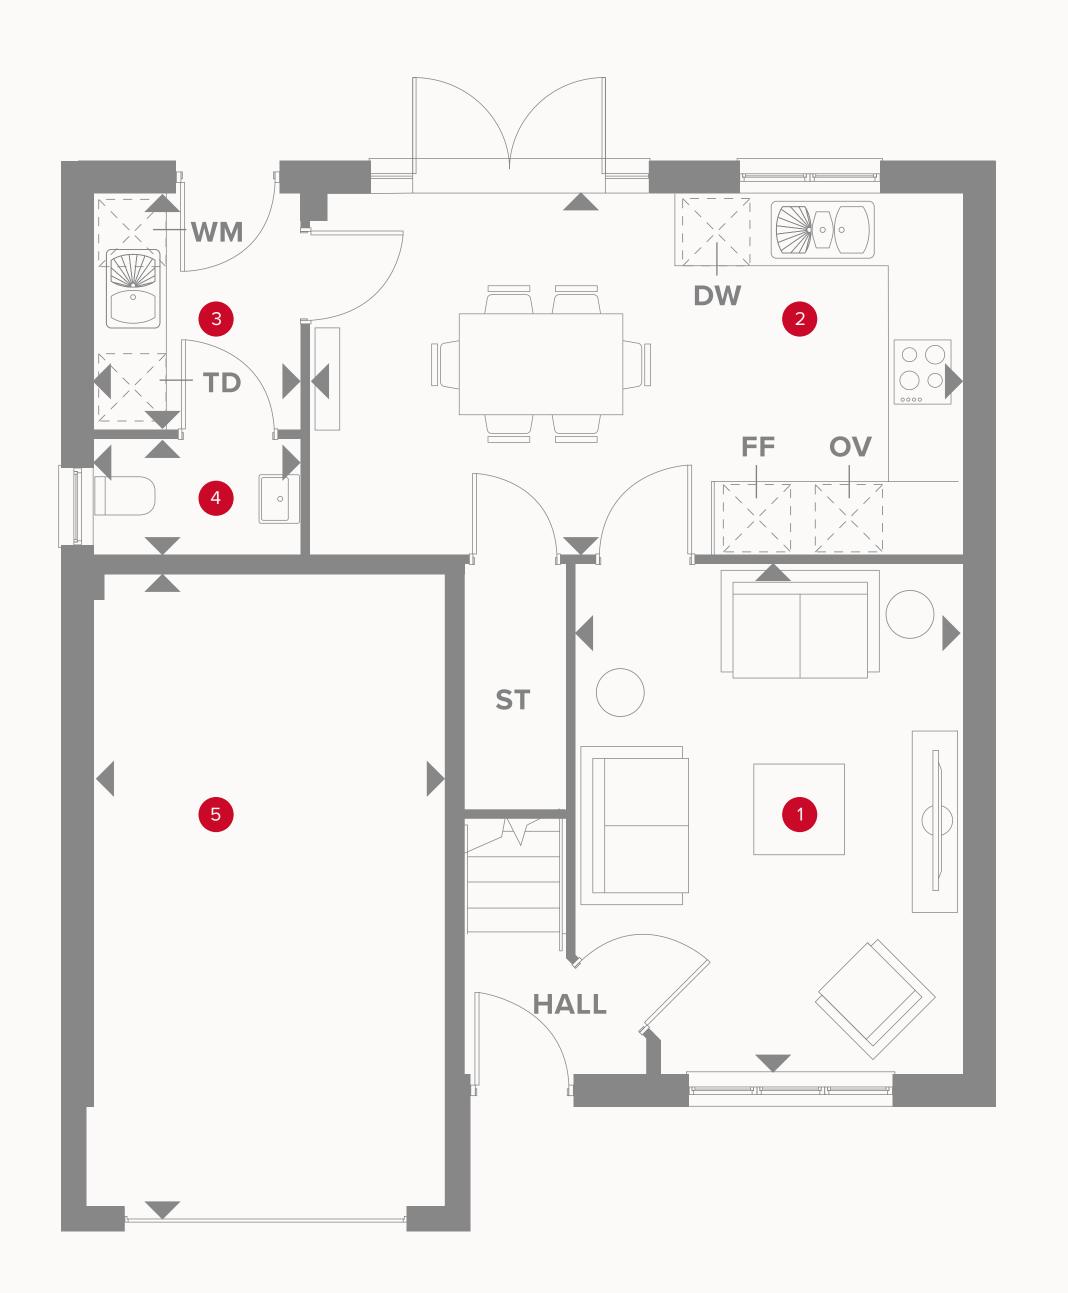

### THE SHREWSBURY GROUND FLOOR

| 1 Lounge 15'5" x 11'1" 4.75 x 3.37 | $7  \mathrm{m}$ |
|------------------------------------|-----------------|
|------------------------------------|-----------------|

| 2 | Kitchen/ | 18'6" x 11'0" | 5.67 x 3.36 m |
|---|----------|---------------|---------------|
|   | Dining   |               |               |

3 Utility 7'1" x 5'9" 2.17 x 1.81 m

4 Cloaks 5'9" x 3'6" 1.81 x 1.12 m

5 Garage 19'6" x 9'9" 6.00 x 3.04 m

#### **KEY**

oo Hob

**OV** Oven

**FF** Fridge/freezer

**TD** Tumble dryer space

Dimensions start

ST Storage cupboard

**WM** Washing machine space

**DW** Dish washer space

### THE SHREWSBURY FIRST FLOOR

| 6 Bedroom 1  | 13'8" × 11'1" | 4.16 x 3.37 m |
|--------------|---------------|---------------|
| 7 En-suite   | 6'6" x 5'6"   | 1.98 x 1.71 m |
| 8 Bedroom 2  | 14'0" x 9'5"  | 4.27 x 2.88 m |
| 9 Bedroom 3  | 12'7" x 8'6"  | 3.88 x 2.60 m |
| 10 Bedroom 4 | 12'4" × 10'3" | 3.77 x 3.15 m |
| 11 Bathroom  | 9'2" x 6'3"   | 2.82 x 1.94 m |