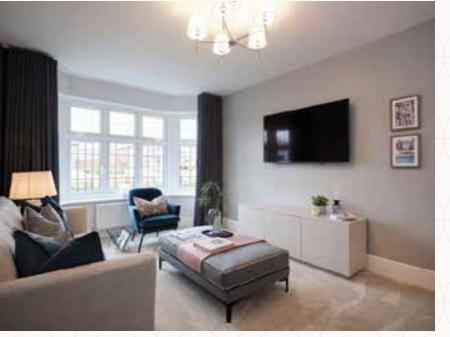

### THE SHREWSBURY GROUND FLOOR

| 1 Lounge 15'5" x 11'1" 4.75 x 3.37 | $7  \mathrm{m}$ |
|------------------------------------|-----------------|
|------------------------------------|-----------------|