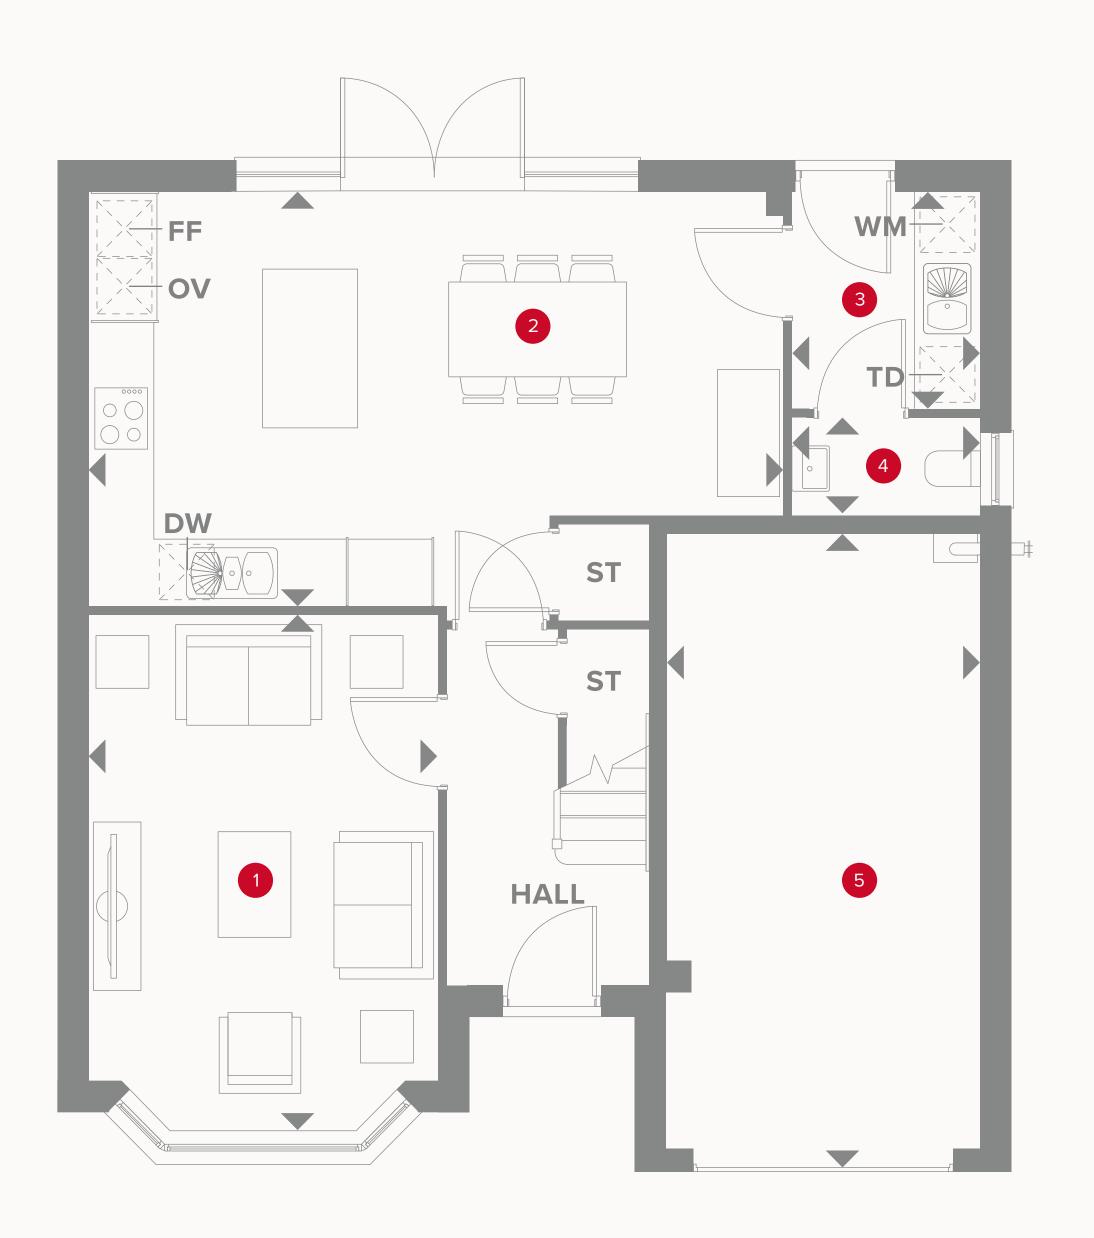

### THE OXFORD GROUND FLOOR

|  | 1 Lounge |  | 15'9" x 10'10" | 4.80 x 3.29 m |
|--|----------|--|----------------|---------------|
|--|----------|--|----------------|---------------|

| 2 | Kitchen/ | 21'8" x 12'9" | 6.60 x | (3.88 m |
|---|----------|---------------|--------|---------|
|   | Dining   |               |        |         |

3 Utility 6'8" x 5'10" 2.02 x 1.78 m

4 Cloaks 5'10" x 3'4" 1.78 x 0.94 m

5 Garage 19'8" x 9'10" 6.00 x 3.00 m

### **KEY**

<sup>∞</sup> Hob

**OV** Oven

FF Fridge/freezer

**TD** Tumble dryer space

Dimensions start

ST Storage cupboard

WM Washing machine spaceDW Dish washer space

## THE OXFORD FIRST FLOOR

| 6 Bedroom 1  | 16'8" × 10'10" | 5.08 x 3.29 m |
|--------------|----------------|---------------|
| 7 En-suite   | 8'3" x 6'5"    | 2.51 x 1.96 m |
| 8 Bedroom 2  | 14'2" x 10'0"  | 4.33 x 3.05 m |
| 9 Bedroom 3  | 12'0" × 10'10" | 3.66 x 3.29 m |
| 10 Bedroom 4 | 9'11" × 9'9"   | 3.03 x 2.97 m |
| 11 Bathroom  | 7'11" x 6'8"   | 2.42 x 2.04 m |

### **KEY**

Dimensions startHW Hot water storage

Customers should note this illustration is an example of the Oxford house type.

All dimensions indicated are approximate and the furniture layout is for illustrative purposes only. Homes may be 'handed' (mirror image) versions of the illustrations, and may be detached, semi-detached or terraced. Materials used may differ from plot to plot including render and roof tile colours. Detailed plans and specifications are available for inspection for each plot at our Sales Centre during working hours and customers must check their individual specifications prior to making a reservation.