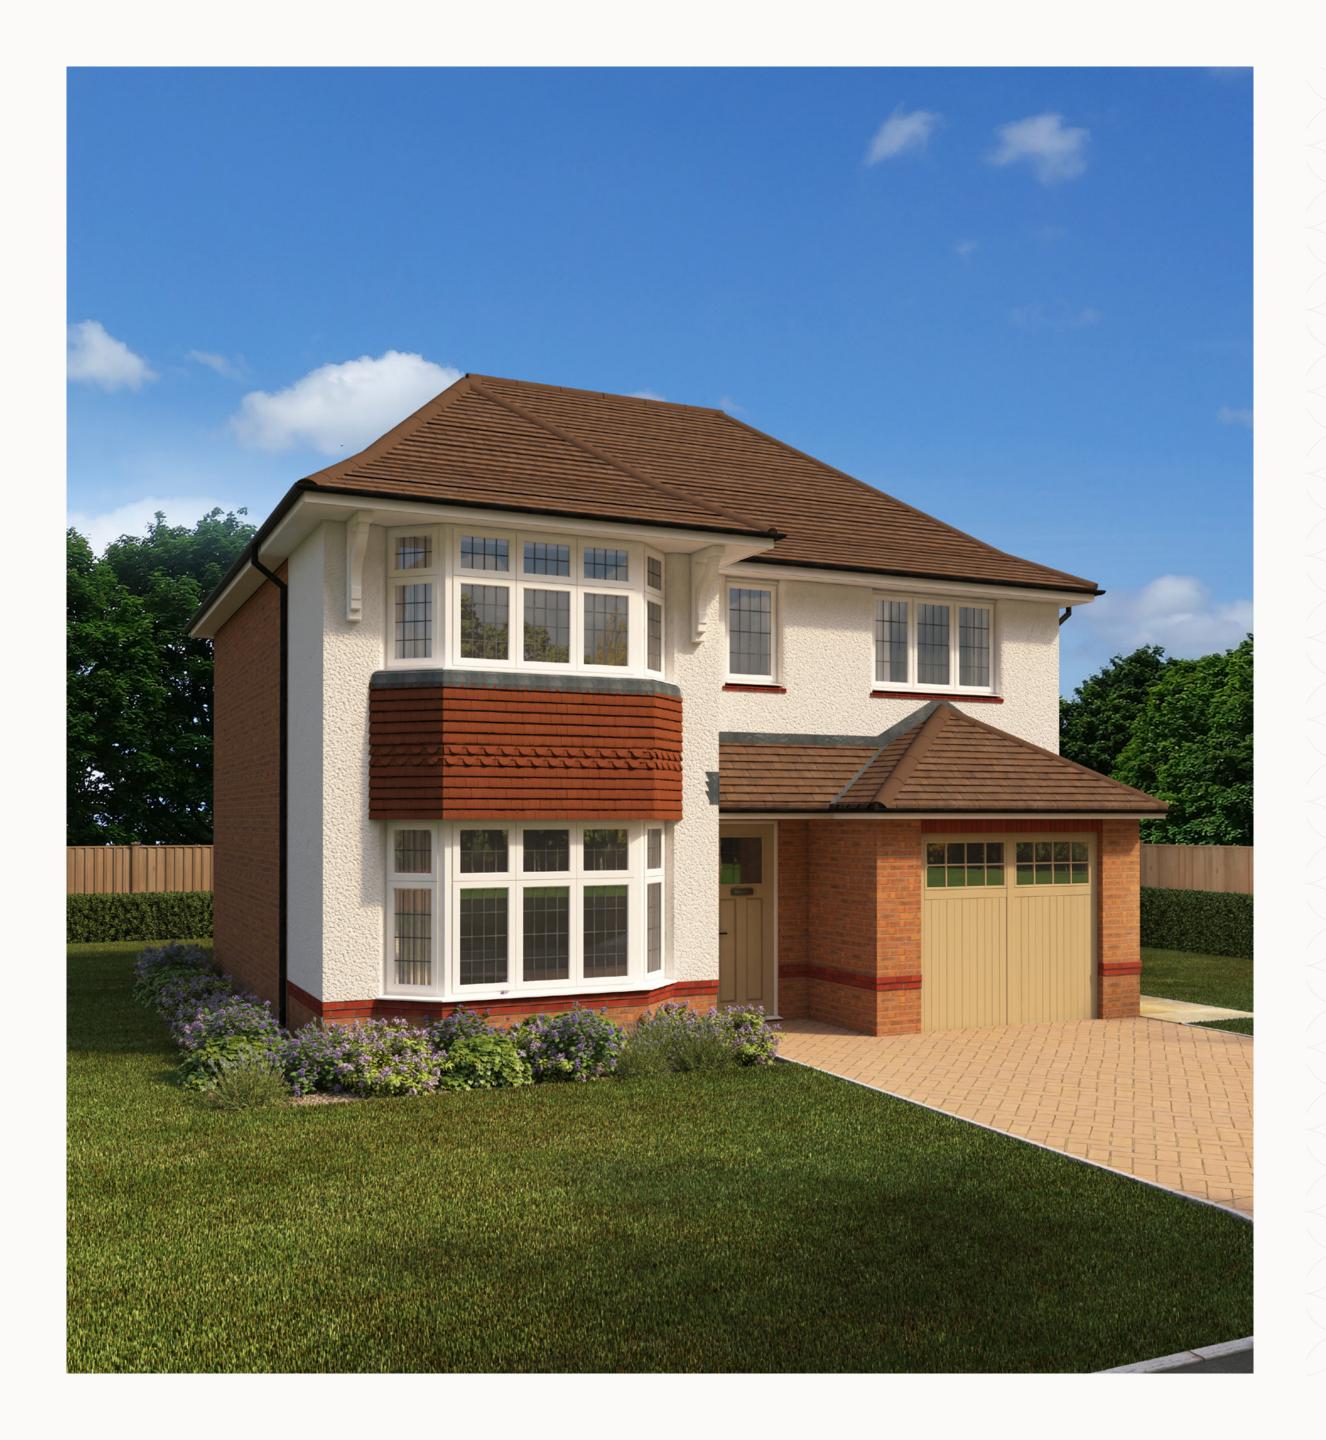

# OXFORD

FOUR BEDROOM HOME





### THE OXFORD GROUND FLOOR

|  | 1 Lounge |  | 15'9" x 10'10" | 4.80 x 3.29 m |
|--|----------|--|----------------|---------------|
|--|----------|--|----------------|---------------|

| 2 | Kitchen/ | 21'8" x 12'9" | 6.60 x | (3.88 m |
|---|----------|---------------|--------|---------|
|   | Dining   |               |        |         |

3 Utility 6'8" x 5'10" 2.02 x 1.78 m

4 Cloaks 5'10" x 3'4" 1.78 x 0.94 m

5 Garage 19'8" x 9'10" 6.00 x 3.00 m





### **KEY**

<sup>∞</sup> Hob

**OV** Oven

FF Fridge/freezer

**TD** Tumble dryer space

Dimensions start

ST Storage cupboard

WM Washing machine spaceDW Dish washer space



## THE OXFORD FIRST FLOOR

| 6 Bedroom 1  | 16'8" × 10'10" | 5.08 x 3.29 m |
|--------------|----------------|---------------|