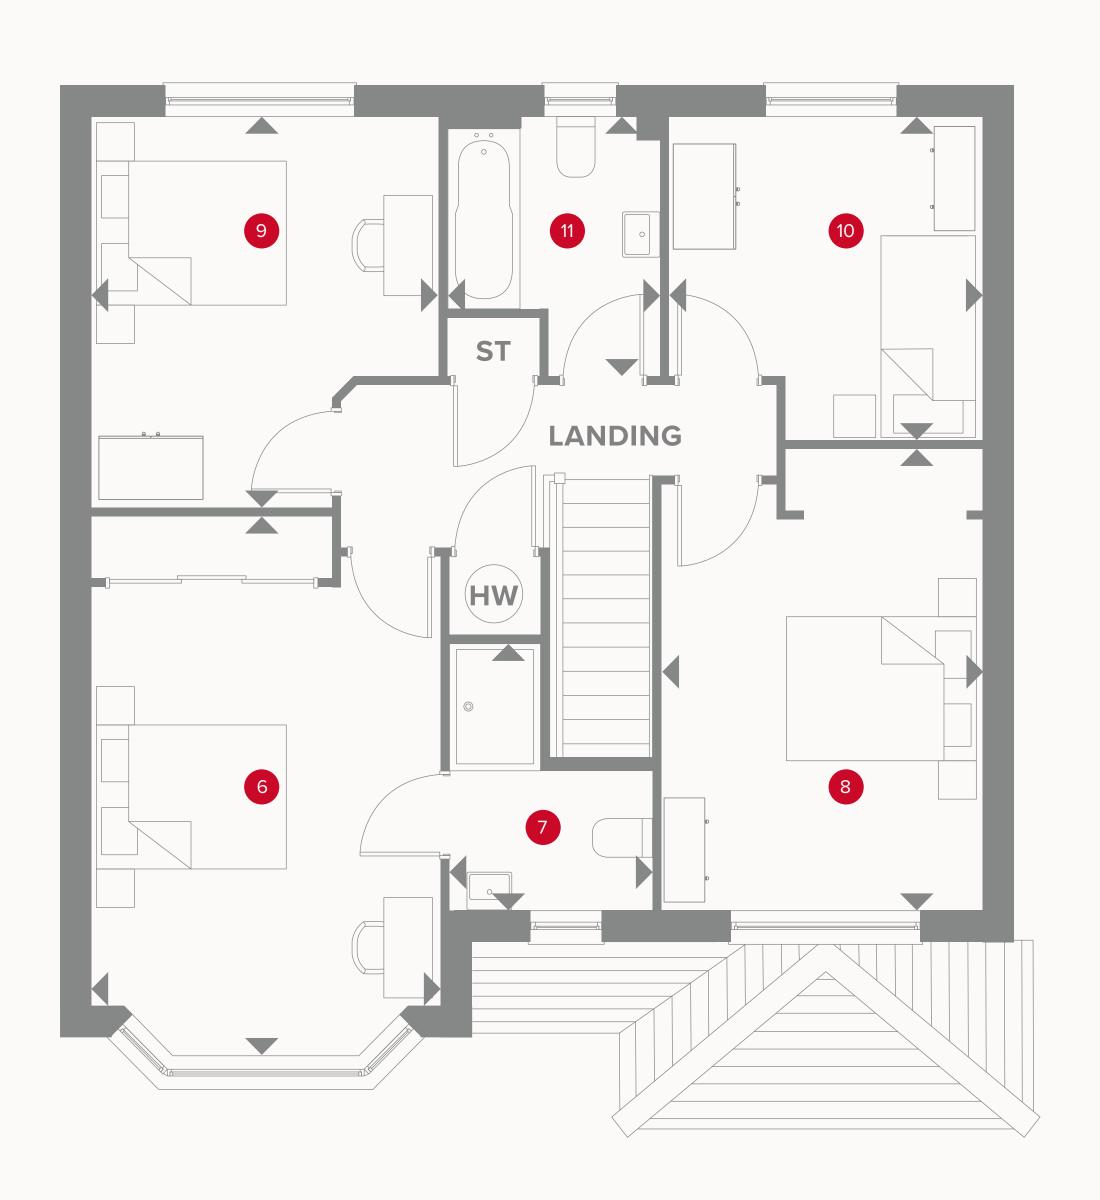

## THE OXFORD FIRST FLOOR

| 6 Bedroom 1  | 16'8" × 10'10" | 5.08 x 3.29 m |
|--------------|----------------|---------------|
| 7 En-suite   | 8'3" x 6'5"    | 2.51 x 1.96 m |
| 8 Bedroom 2  | 14'2" x 10'0"  | 4.33 x 3.05 m |
| 9 Bedroom 3  | 12'0" × 10'10" | 3.66 x 3.29 m |
| 10 Bedroom 4 | 9'11" × 9'9"   | 3.03 x 2.97 m |
| 11 Bathroom  | 7'11" x 6'8"   | 2.42 x 2.04 m |

### **KEY**

Dimensions startHW Hot water storage

Customers should note this illustration is an example of the Oxford house type.

All dimensions indicated are approximate and the furniture layout is for illustrative purposes only. Homes may be 'handed' (mirror image) versions of the illustrations, and may be detached, semi-detached or terraced. Materials used may differ from plot to plot including render and roof tile colours. Detailed plans and specifications are available for inspection for each plot at our Sales Centre during working hours and customers must check their individual specifications prior to making a reservation.