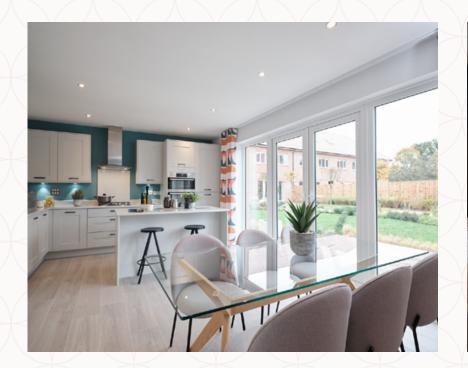

### THE OXFORD GROUND FLOOR

|  | 1 Lounge |  | 15'9" x 10'10" | 4.80 x 3.29 m |
|--|----------|--|----------------|---------------|
|--|----------|--|----------------|---------------|

| 2 | Kitchen/ | 21'8" x 12'9" | 6.60 x | (3.88 m |
|---|----------|---------------|--------|---------|
|   | Dining   |               |        |         |