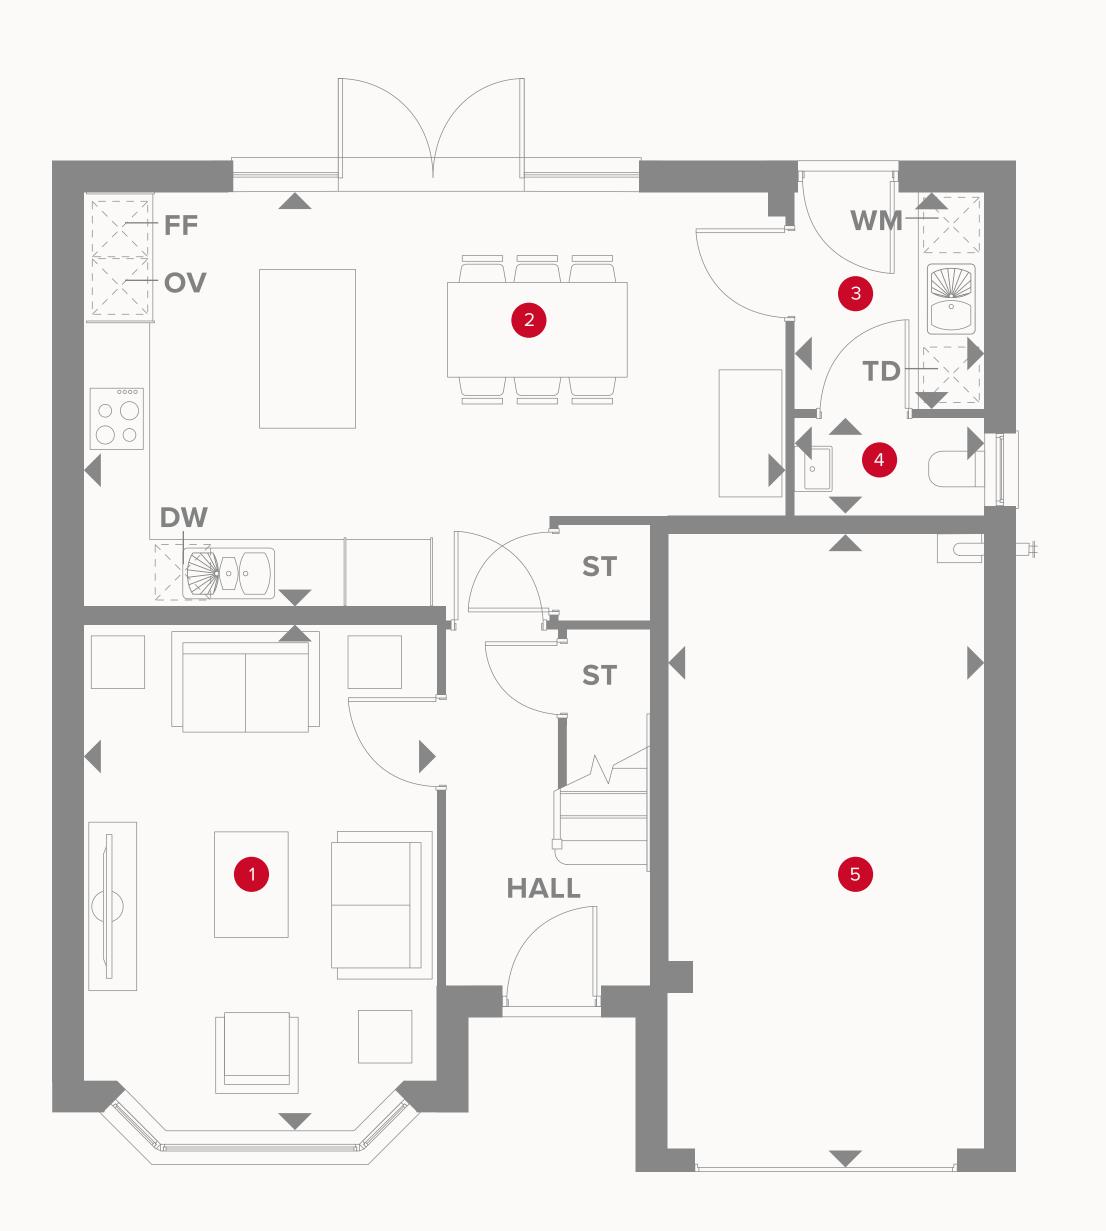

## THE OXFORD GROUND FLOOR

| 1 Lounge | 15'9" x 10'10" | 4.80 x 3.29 m |
|----------|----------------|---------------|
|          |                |               |

| 2 | Kitchen/ | 21'8" x 12'9" | 6.60 x | (3.88 m |
|---|----------|---------------|--------|---------|
|   | Dining   |               |        |         |

3 Utility 6'8" x 5'10" 2.02 x 1.78 m

4 Cloaks 5'10" x 3'1" 1.78 x 0.94 m

5 Garage 19'7" x 9'10" 5.98 x 3.00 m

#### **KEY**

∾ Hob

**OV** Oven

**FF** Fridge/freezer

**TD** Tumble dryer space

◆ Dimensions start

ST Storage cupboard

**WM** Washing machine space

**DW** Dish washer space