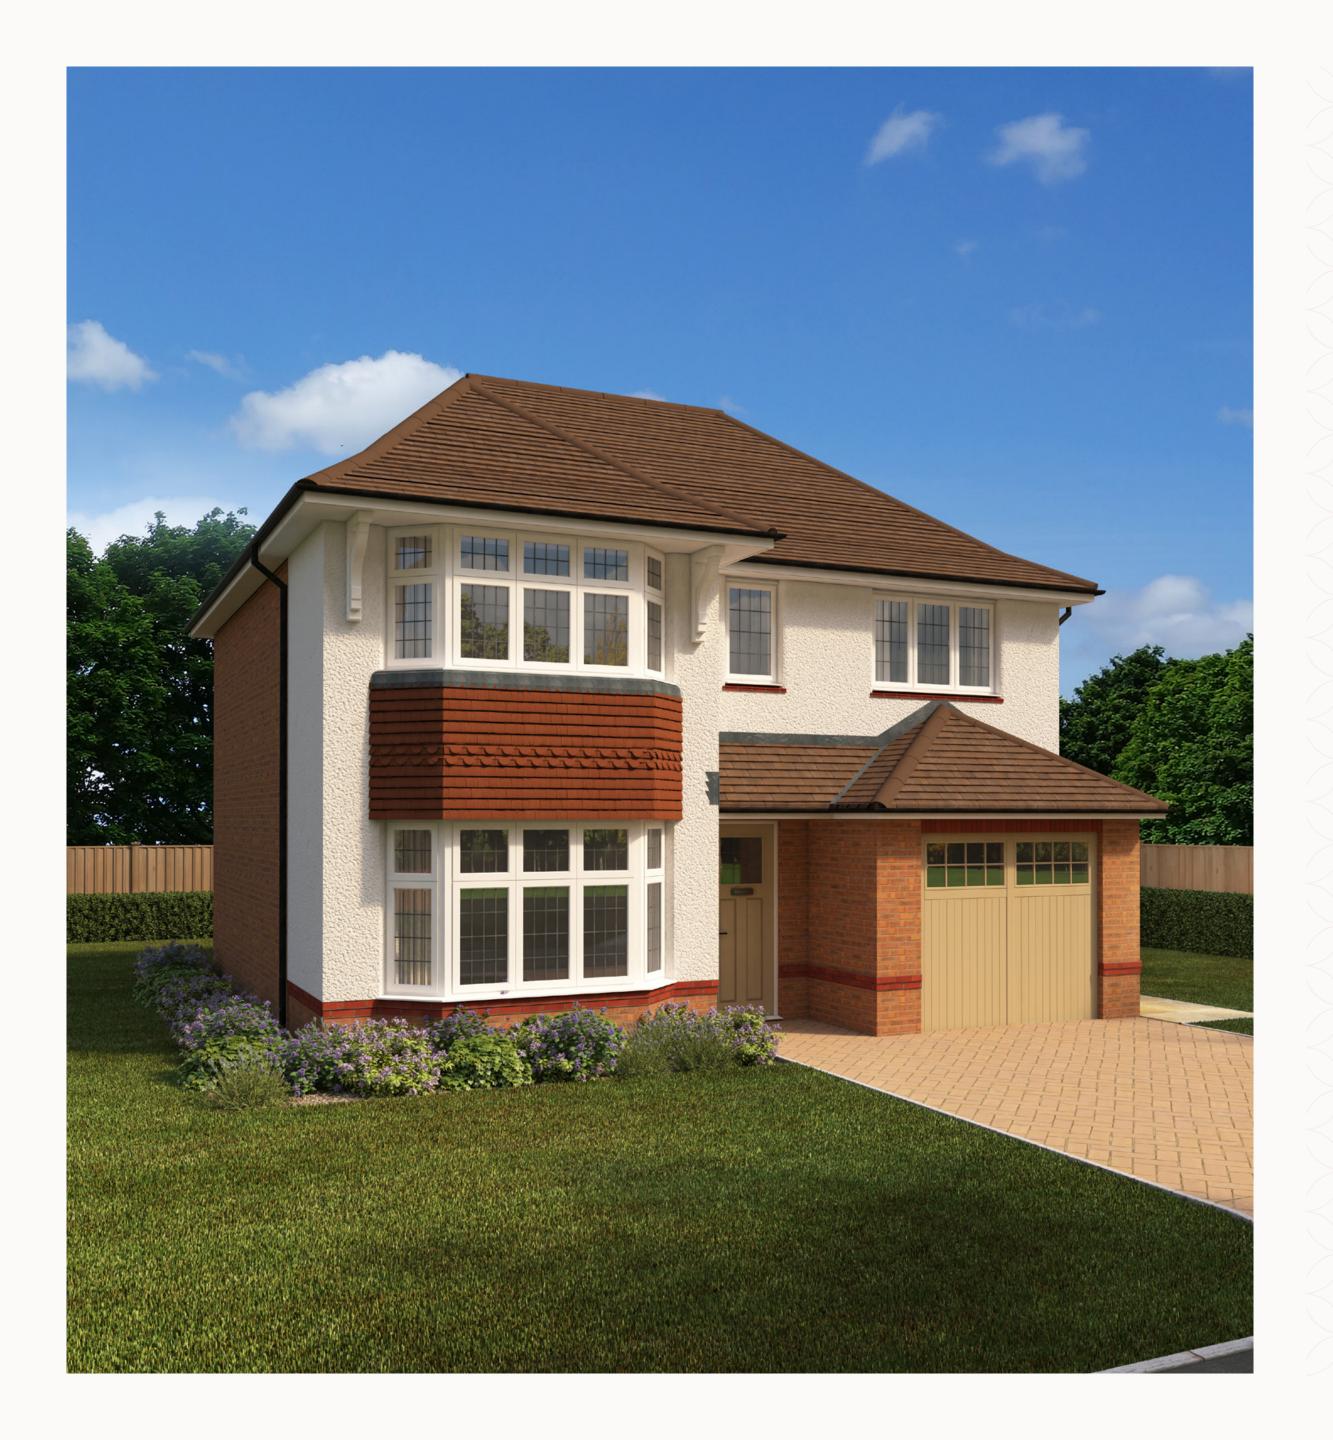

### THE OXFORD

FOUR BEDROOM HOME

#### **KEY**

Dimensions startHW Hot water storage

**LH** Loft hatch

Customers should note this illustration is an example of the Oxford house type. All dimensions indicated are approximate and the furniture layout is for illustrative purposes only. Homes may be 'handed' (mirror image) versions of the illustrations, and may be detached, semi-detached or terraced. Materials used may differ from plot to plot including render and roof tile colours. Detailed plans and specifications are available for inspection for each plot at our Sales Centre during working hours and customers must check their individual specifications prior to making a reservation.