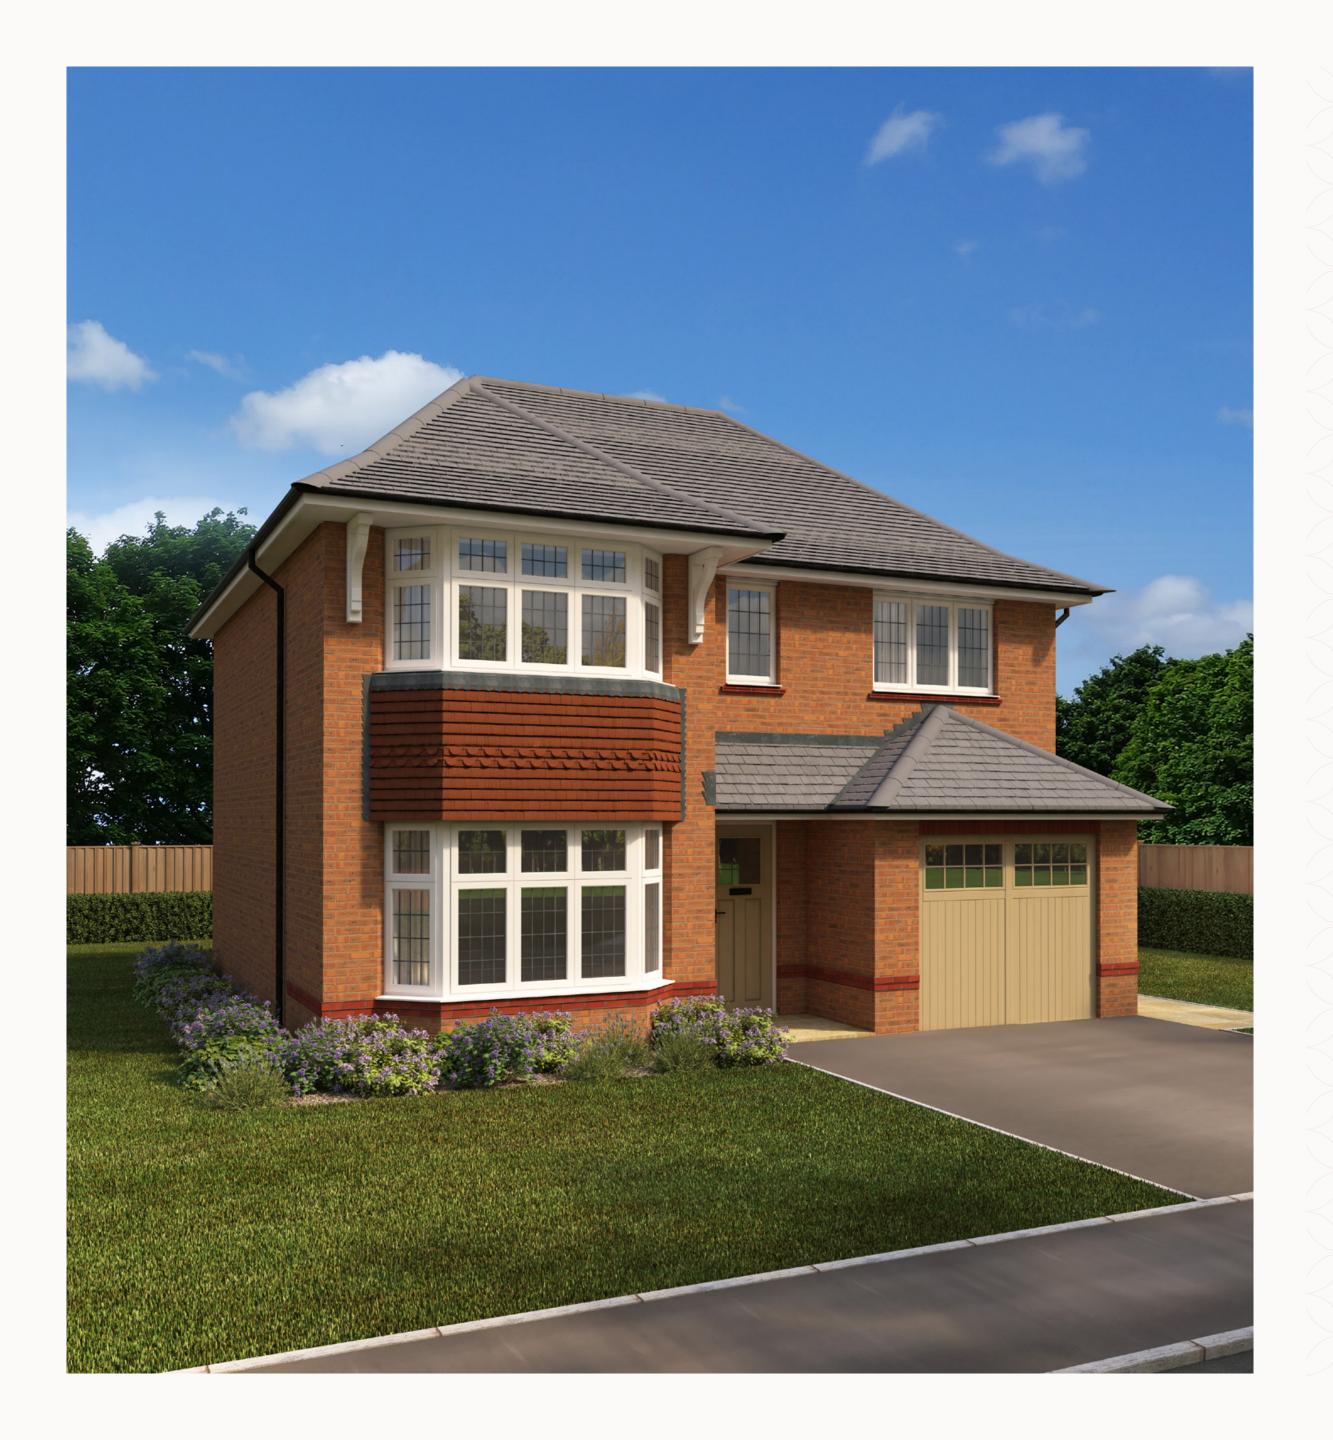

### THE OXFORD

FOUR BEDROOM HOME

#### **KEY**

Dimensions startHW Hot water storage

**LH** Loft hatch

Customers should note this illustration is an example of the Oxford house type. All dimensions indicated are approximate and the furniture layout is for illustrative purposes only. Homes may be 'handed' (mirror image) versions of the illustrations, and may be detached, semi-detached or terraced. Materials used may differ from plot to plot including render and roof tile colours. Detailed plans and specifications are available for inspection for each plot at our Sales Centre during working hours and customers must check their individual specifications prior to making a reservation.