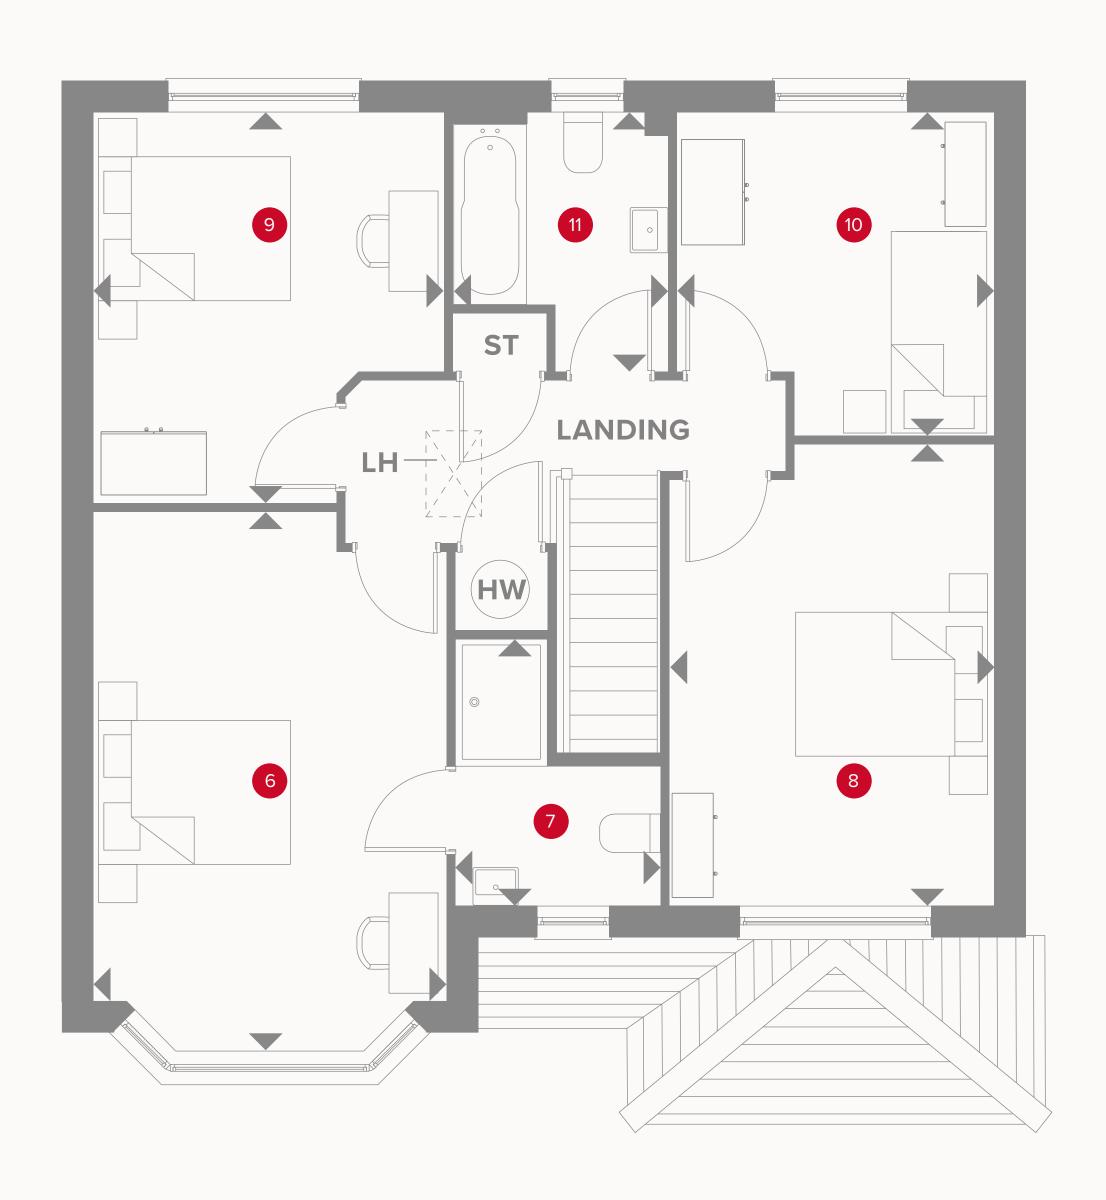

# THE OXFORD FIRST FLOOR

| 16'8" × 10'10"  | 5.08 x 3.29 m                                                   |
|-----------------|-----------------------------------------------------------------|
| 8'3" x 6'5"     | 2.51 x 1.96 m                                                   |
| 14'2" x 10'0"   | 4.33 x 3.05 m                                                   |
| 11'11" × 10'10" | 3.63 x 3.29 m                                                   |
| 9'11" x 9'9"    | 3.03 x 2.97 m                                                   |
| 7'11" x 6'8"    | 2.42 × 2.04 m                                                   |
|                 | 8'3" x 6'5"<br>14'2" x 10'0"<br>11'11" x 10'10"<br>9'11" x 9'9" |

#### **KEY**

Dimensions startHW Hot water storage

**LH** Loft hatch

Customers should note this illustration is an example of the Oxford house type. All dimensions indicated are approximate and the furniture layout is for illustrative purposes only. Homes may be 'handed' (mirror image) versions of the illustrations, and may be detached, semi-detached or terraced. Materials used may differ from plot to plot including render and roof tile colours. Detailed plans and specifications are available for inspection for each plot at our Sales Centre during working hours and customers must check their individual specifications prior to making a reservation.