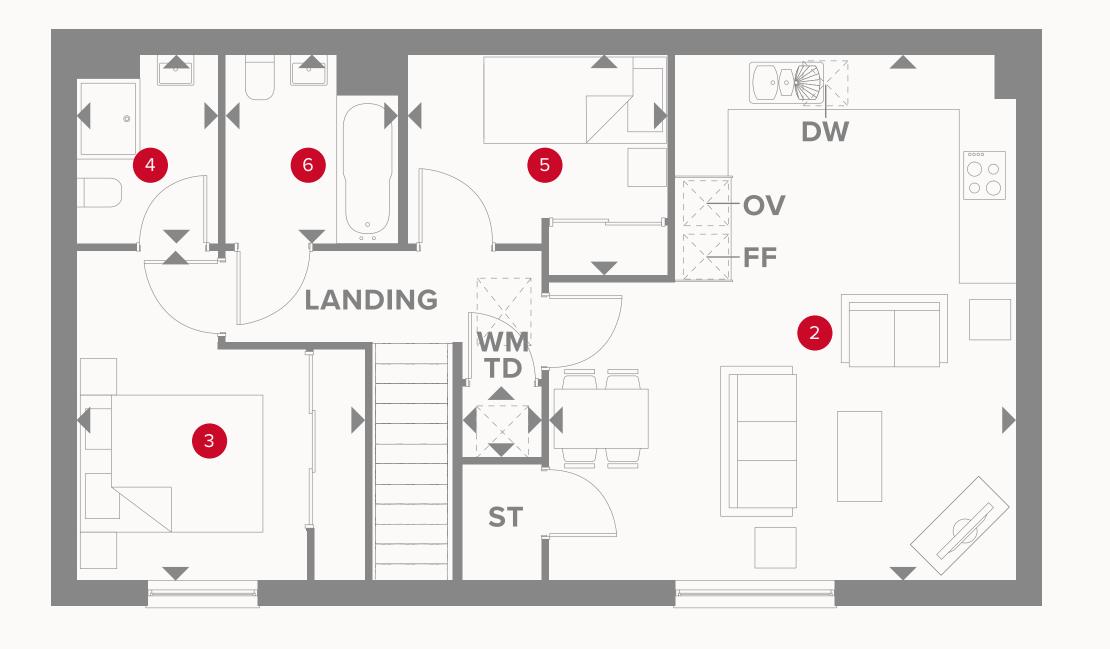

## THE COACH HOUSE FIRST FLOOR

| 2 | Kitchen/Dining/Lounge        | 19'6" × 17'4" | 5.95 x 5.28 m |
|---|------------------------------|---------------|---------------|
|   | / / \ \/ / \ \/ 5/ \ \/ 5/ \ |               |               |

3 Bedroom 1 12'2" x 10'9" 3.72 x 3.28 m

4 En-suite 2.14 x 1.59 m 7'0" x 5'3"

5 Bedroom 2 2.97 x 2.51 m 9'9" x 8'3"

6 Bathroom 2.14 x 1.98 m 7'0" x 6'6"

## **KEY**

Customers should note this illustration is an example of The Coach House house type. All dimensions indicated are approximate and the furniture layout is for illustrative purposes only. Homes may be 'handed' (mirror image) versions of the illustrations, and may be detached, semi-detached or terraced. Materials used may differ from plot to plot including render and roof tile colours. Detailed plans and specifications are available for inspection for each plot at our Sales Centre during working hours and customers must check their individual specifications prior to making a reservation.