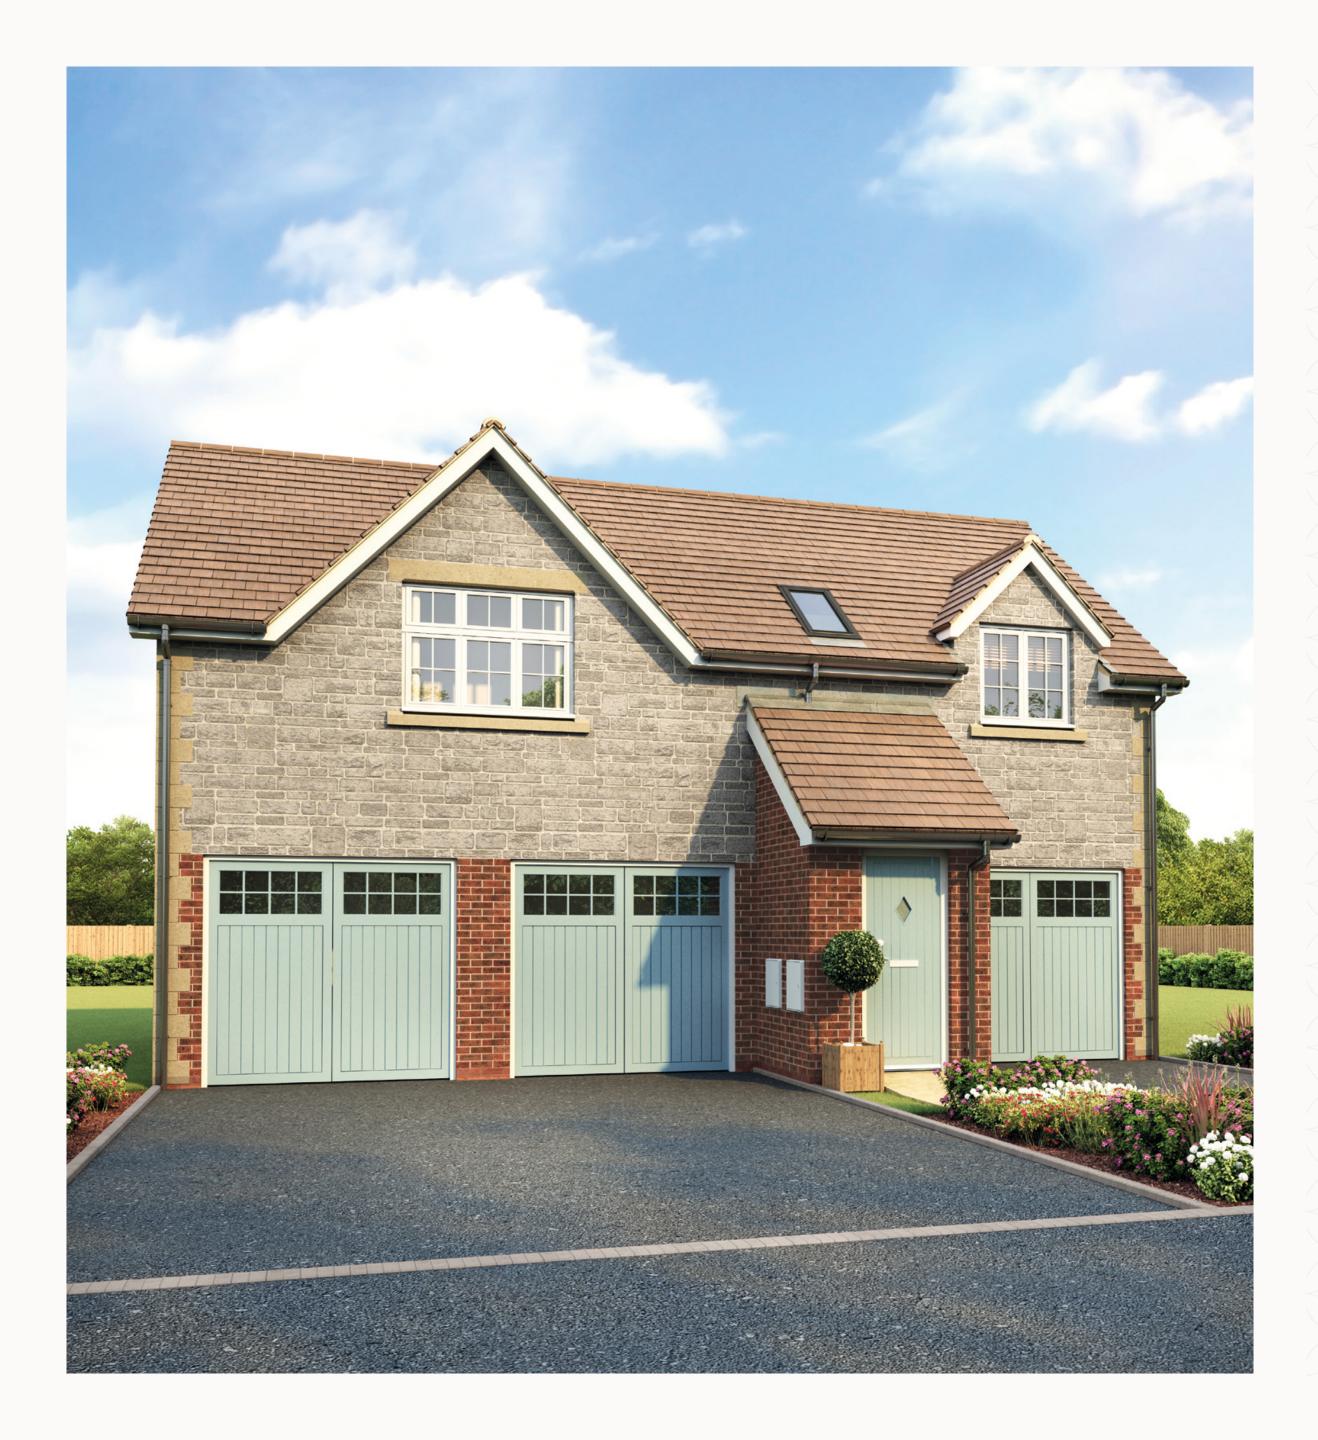

## COACH HOUSE

TWO BEDROOM HOME

## THE COACH HOUSE GROUND FLOOR

1 Garage to apartment 19'8

19'8" x 14'2"

6.00 x 4.32 m

KEY

<sup>∞</sup> Hob

**ov** Oven

**FF** Fridge/freezer

## **KEY**

Customers should note this illustration is an example of The Coach House house type. All dimensions indicated are approximate and the furniture layout is for illustrative purposes only. Homes may be 'handed' (mirror image) versions of the illustrations, and may be detached, semi-detached or terraced. Materials used may differ from plot to plot including render and roof tile colours. Detailed plans and specifications are available for inspection for each plot at our Sales Centre during working hours and customers must check their individual specifications prior to making a reservation.