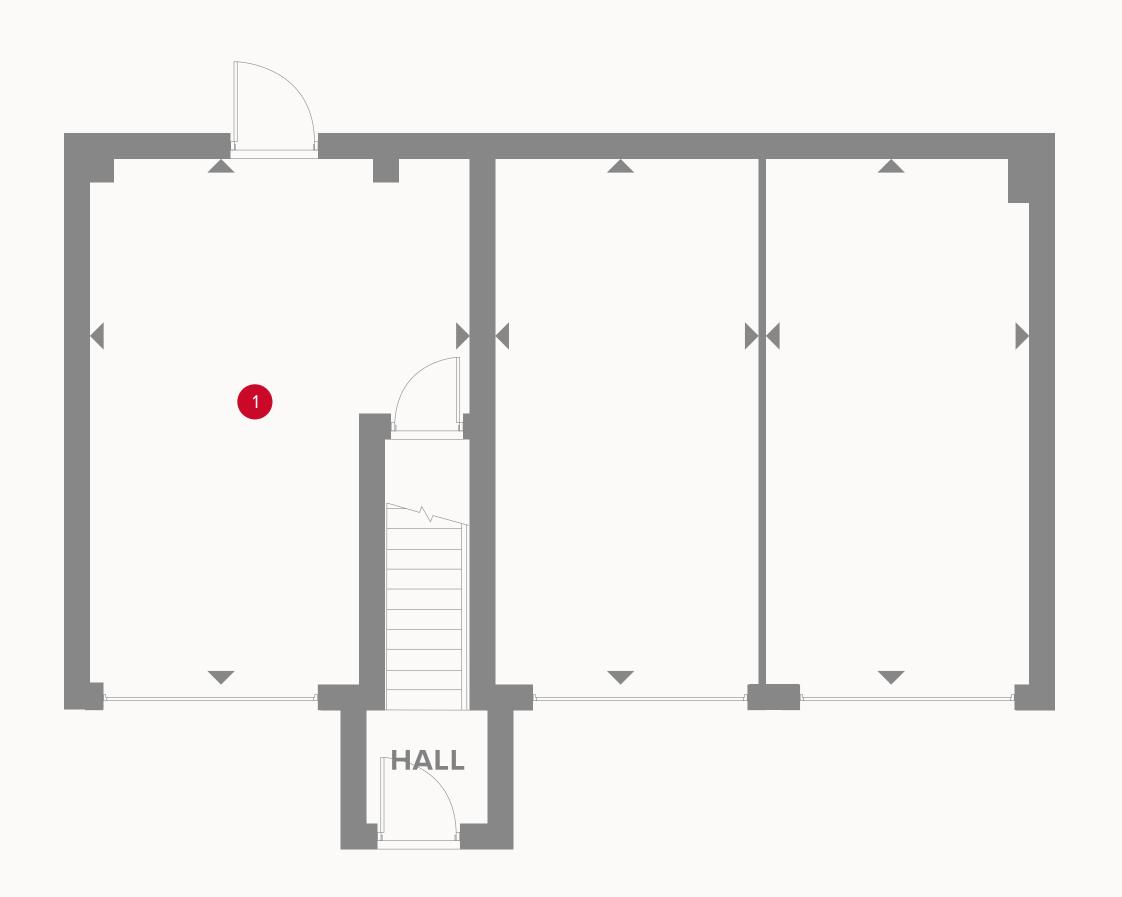

## THE COACH HOUSE GROUND FLOOR

1 Garage to apartment 19'8

19'8" x 14'2"

6.00 x 4.32 m

KEY

<sup>∞</sup> Hob

**ov** Oven

**FF** Fridge/freezer

**TD** Tumble dryer space

◆ Dimensions start

ST Storage cupboard

**WM** Washing machine space

**DW** Dish washer space