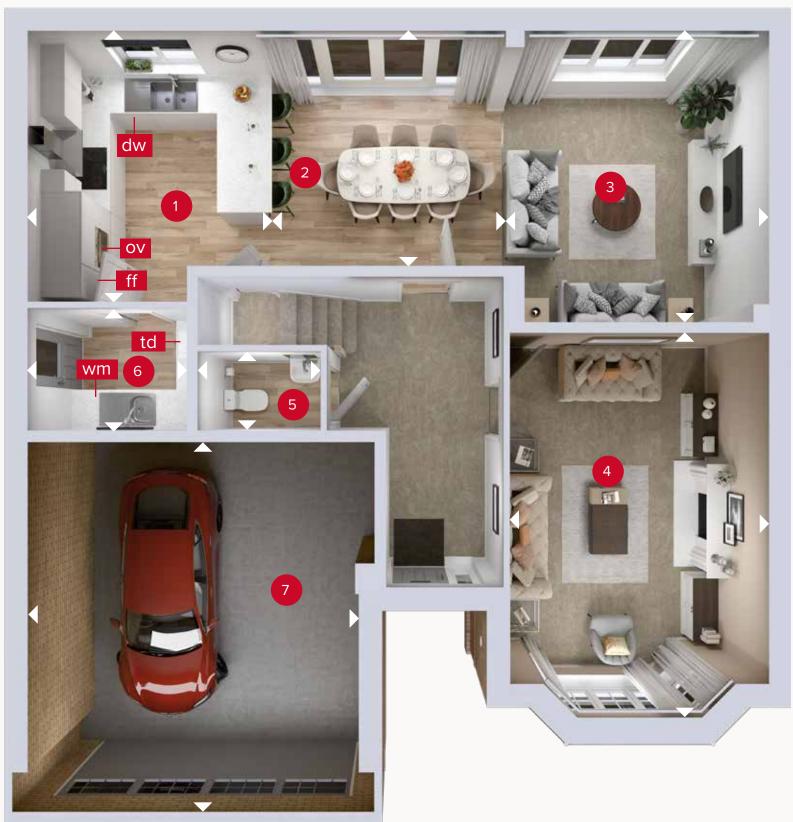

# THE HAMPSTEAD FIVE BEDROOM DETACHED HOME

**GROUND FLOOR** 

Customers should note this illustration is an example of the Hampstead house type. All dimensions indicated are approximate and the furniture layout is for illustrative purposes only. Homes may be 'handed' (mirror image) versions of the illustrations, and may be detached, semi-detached or terraced. Materials used may differ from plot to plot including render and roof tile colours. Detailed plans and specifications are available for inspection for each plot at our Customer Experience Suite or Sales Centre during working hours and customers must check their individual specifications prior to making a reservation. Please note that the specification show in this plan may include optional upgrades from standard specification. Please speak with your Sales Consultant or visit MyRedrow for more information. 01088-16 EG\_HAMP\_DM.2

Denotes where dimensions are taken from. All wardrobes are subject to site specification. Please see Sales Consultant for further details.

ov - oven ff - fridge freezer dw - dishwasher

wm - washing machine space td - tumble dryer space

#### **GROUND FLOOR**

| 1 Kitchen | 12'3" × 10'9"  | 3.74 x 3.28 m |
|-----------|----------------|---------------|
| 2 Dining  | 11'7" × 11'1"  | 3.53 x 3.37 m |
| 3 Family  | 13'8" × 11'6"  | 4.16 x 3.50 m |
| 4 Lounge  | 17'7" × 11'8"  | 5.35 x 3.56 m |
| 5 Cloaks  | 5'8" × 3'7"    | 1.72 x 1.09 m |
| 6 Utility | 7'3" × 6'0"    | 2.20 x 1.83 m |
| 7 Garage  | 16'10" × 15'2" | 5.12 x 4.63 m |