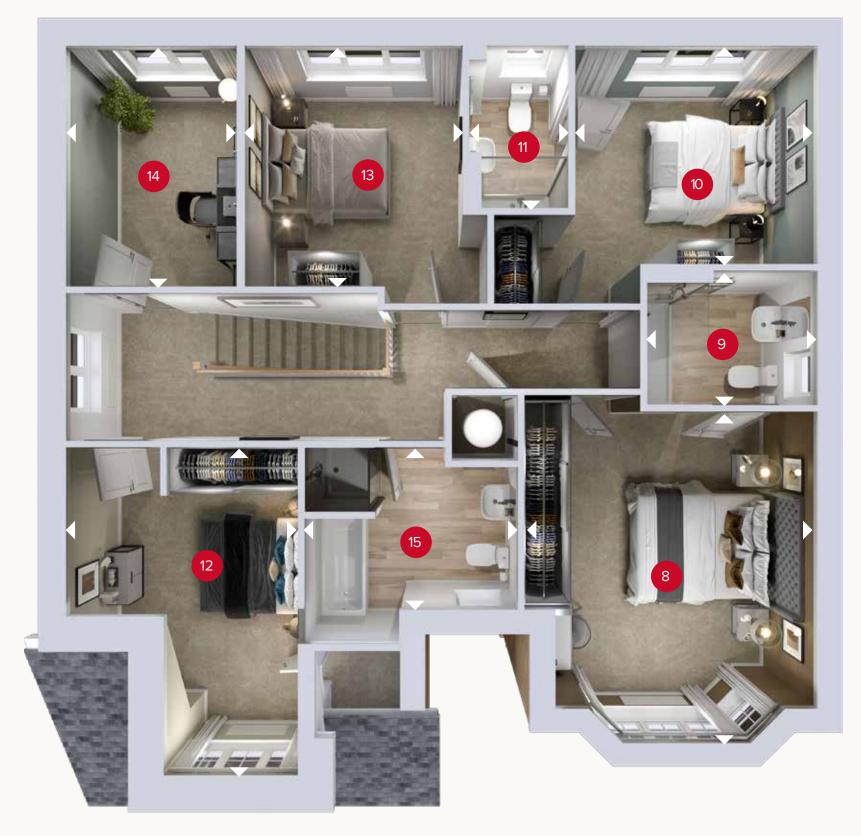

09.02.2023

FIRST FLOOR

### FIRST FLOOR

| 8 Bedroom 1                   | 14'10" × 13'2" | 4.51 x 4.01 m |
|-------------------------------|----------------|---------------|
| 9 En-suite 1                  | 7'8" × 6'0"    | 2.34 x 1.83 m |
| 10 Bedroom 2                  | 10'11" × 10'2" | 3.32 x 3.11 m |
| 11 En-suite 2                 | 7'7" × 4'6"    | 2.30 x 1.36 m |
| 12 Bedroom 3                  | 14'9" × 10'6"  | 4.54 x 3.21 m |
| 13 Bedroom 4                  | 11'3" × 9'9"   | 3.43 x 2.98 m |
| <sup>14</sup> Bedroom 5/Study | 11'3" × 7'9"   | 3.43 x 2.37 m |
| 15 Bathroom                   | 9'7" × 7'3"    | 2.91 x 2.20 m |