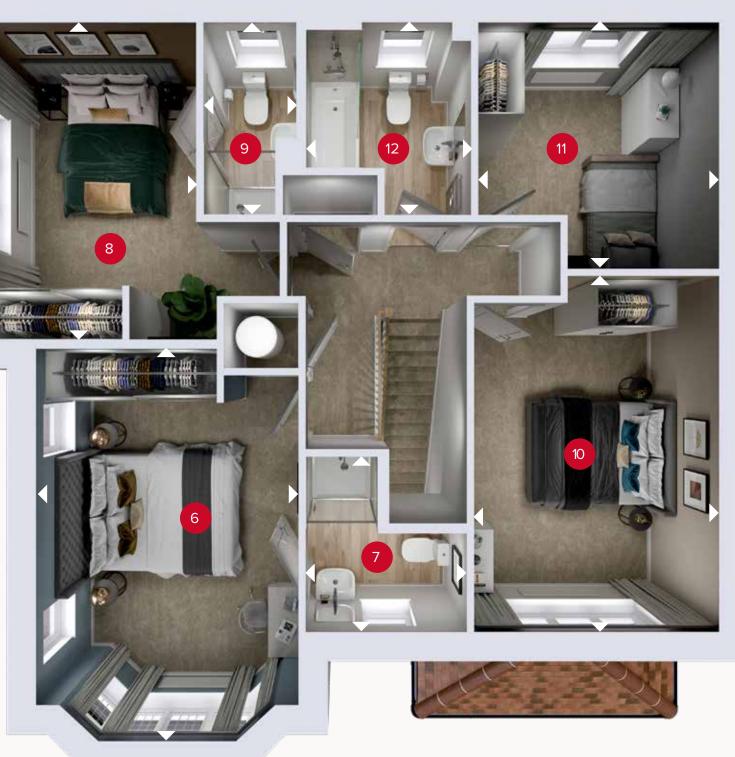

13.03.2024

**FIRST FLOOR** 

## **FIRST FLOOR**

| 6 Bedroom 1  | 15'11" × 10'7" | 4.86 x 3.23 m |
|--------------|----------------|---------------|
| 7 En-suite   | 7'1" × 6'6"    | 2.16 x 1.98 m |
| 8 Bedroom 2  | 12'10" × 9'5"  | 3.90 x 2.87 m |
| 9 En-suite 2 | 7'9" × 3'9"    | 2.37 x 1.14 m |
| 10 Bedroom 3 | 14'5" × 9'11"  | 4.38 x 3.02 m |
| 11 Bedroom 4 | 9'11" × 9'9"   | 3.03 x 2.96m  |
| 12 Bathroom  | 7'9" × 6'8"    | 2.37 x 2.04 m |