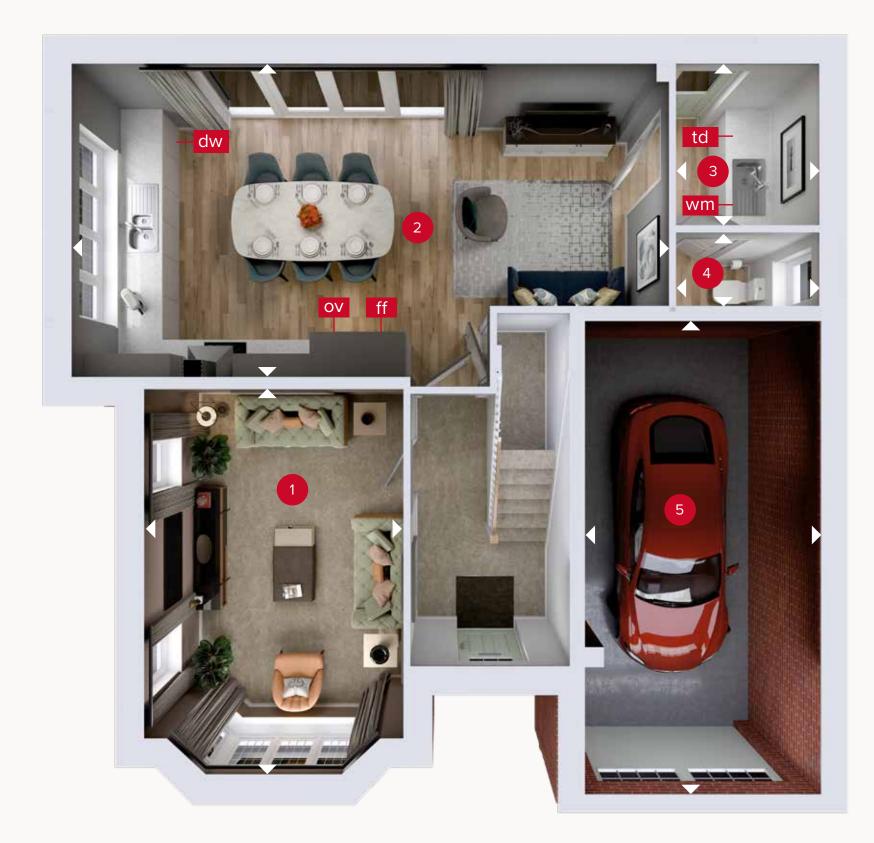

## **GROUND FLOOR**

Customers should note this illustration is an example of the Overton house type. All dimensions indicated are approximate and the furniture layout is for illustrative purposes only. Homes may be 'handed' (mirror image) versions of the illustrations, and may be detached, semi-detached or terraced. Materials used may differ from plot to plot including render and roof tile colours. Detailed plans and specifications are available for inspection for each plot at our Customer Experience Suite or Sales Centre during working hours and customers must check their individual specifications prior to making a reservation. Please note that the specification show in this plan may include optional upgrades from standard specification. Please speak with your Sales Consultant or visit MyRedrow for more information. EG\_OVER\_DM.2.2

ight
angle Denotes where dimensions are taken from. All wardrobes are subject to site specification. Please see Sales Consultant for further details.

ov - oven ff - fridge freezer dw - dishwasher

wm - washing machine space td - tumble dryer space

## **GROUND FLOOR**

| 1 Lounge                    | 15'10" × 10'7" | 4.82 x 3.23 m |
|-----------------------------|----------------|---------------|
| 2 Family/Kitchen/<br>Dining | 24'5" x 12'10" | 7.43 x 3.90 m |
| 3 Utility                   | 6'7" × 5'10"   | 2.01 x 1.78 m |
| 4 Cloaks                    | 5'10" × 3'0"   | 1.78 x 0.92 m |
| 5 Garage                    | 19'4" × 9'8"   | 5.89 x 2.94 m |