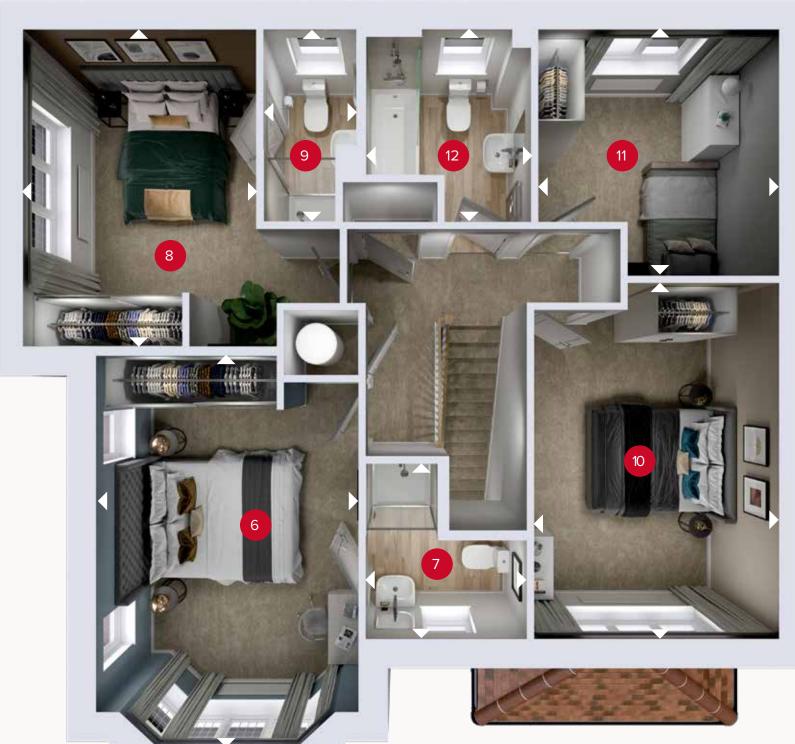

13.03.2024

**FIRST FLOOR** 

## **FIRST FLOOR**

| 6 Bedroom 1  | 15'11" × 10'7" | 4.86 x 3.23 m |
|--------------|----------------|---------------|
| 7 En-suite   | 7'1" × 6'6"    | 2.16 x 1.98 m |
| 8 Bedroom 2  | 12'10" × 9'5"  | 3.90 x 2.87 m |
| 9 En-suite 2 | 7'9" × 3'9"    | 2.37 x 1.14 m |
| 10 Bedroom 3 | 14'5" × 9'11"  | 4.38 x 3.02 m |
| 11 Bedroom 4 | 9'11" × 9'9"   | 3.03 x 2.96m  |
| 12 Bathroom  | 7'9" × 6'8"    | 2.37 x 2.04 m |