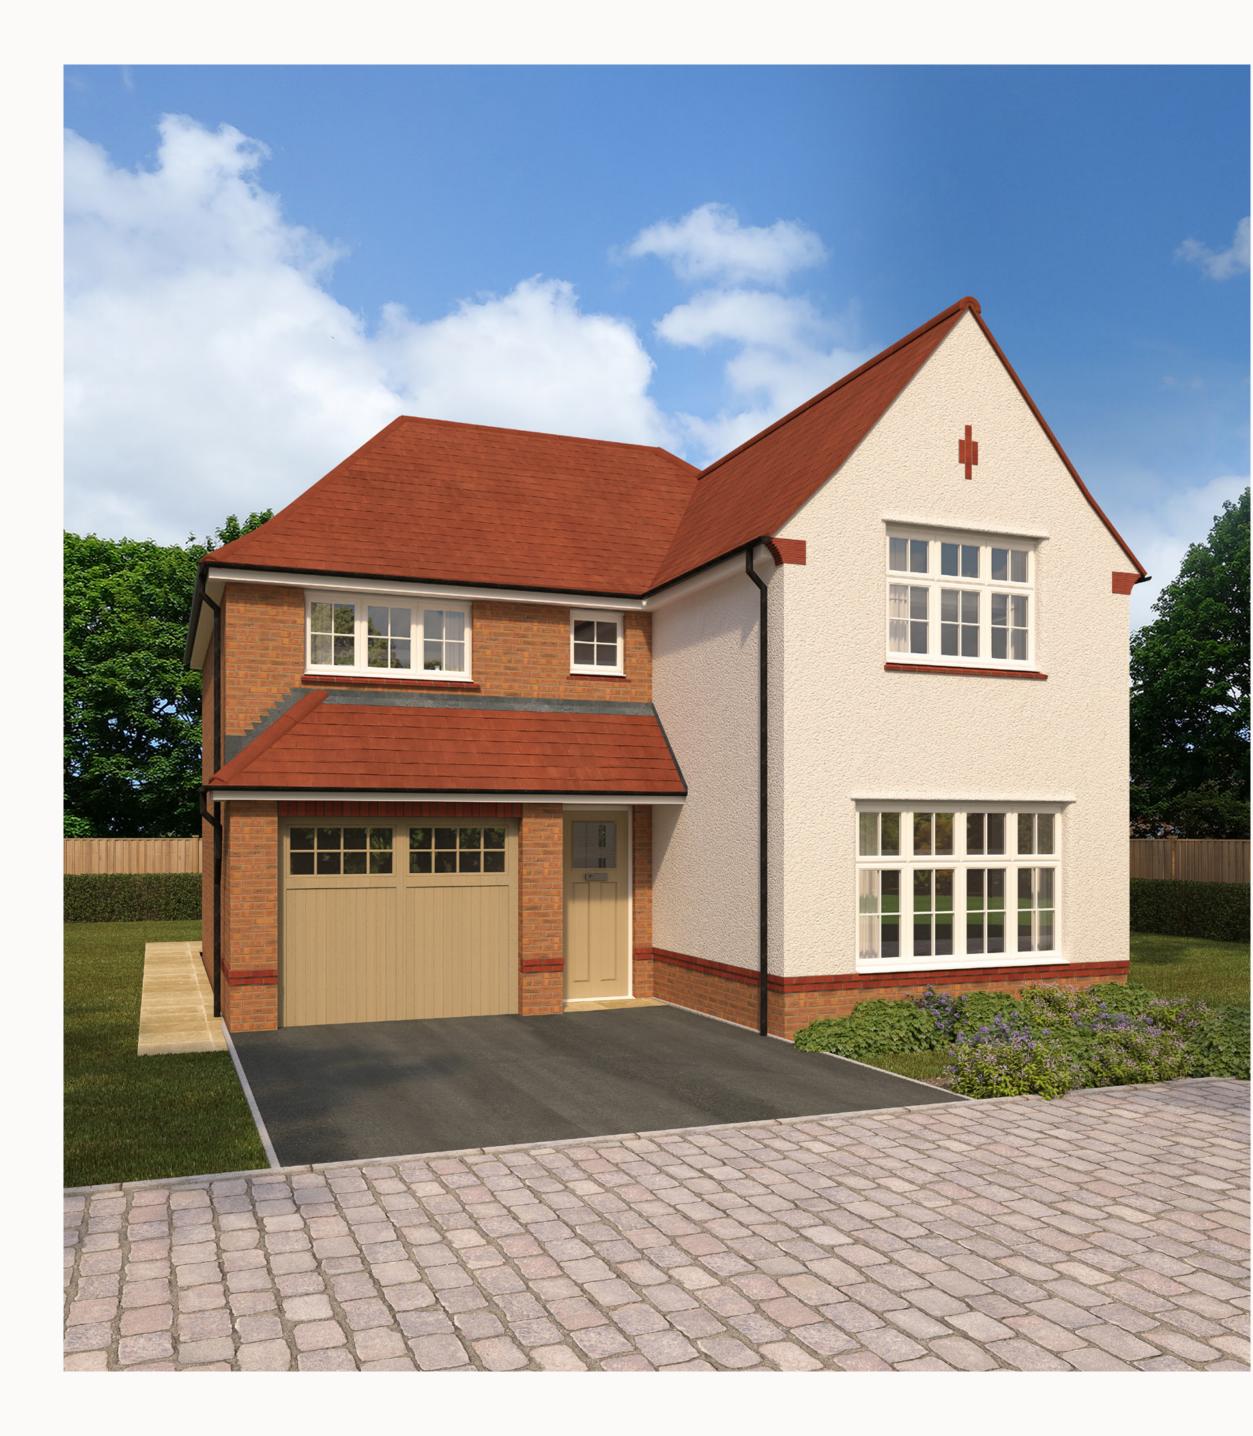

# THE MARLOW

### FOUR BEDROOM HOME







## THE MARLOW Ground Floor

| 1 | Lounge             | 16'10" × 11'2" | 5.14 x 3.41 m |
|---|--------------------|----------------|---------------|
| 2 | Kitchen/<br>Dining | 14'8" x 13'9"  | 4.52 x 4.19 m |
| 3 | Utility            | 9'10" x 5'7"   | 3.00 x 1.71 m |
| 4 | Cloaks             | 5'7" x 3'6"    | 1.71 x 1.09 m |
| 5 | Garage             | 19'11" × 10'1" | 6.06 x 3.08 m |
|   |                    |                |               |



#### KEY

Hob
OV Oven
FF Fridge/freezer
TD Tumble dryer space

Dimensions start

**ST** Storage cupboard

**WM** Washing machine space

**DW** Dish washer space





## THE MARLOW FIRST FLOOR

| 6 Bedroom 1  | 13'8" × 11'2"  | 4.17 x 3.41 m |
|--------------|----------------|---------------|
| 7 En-su