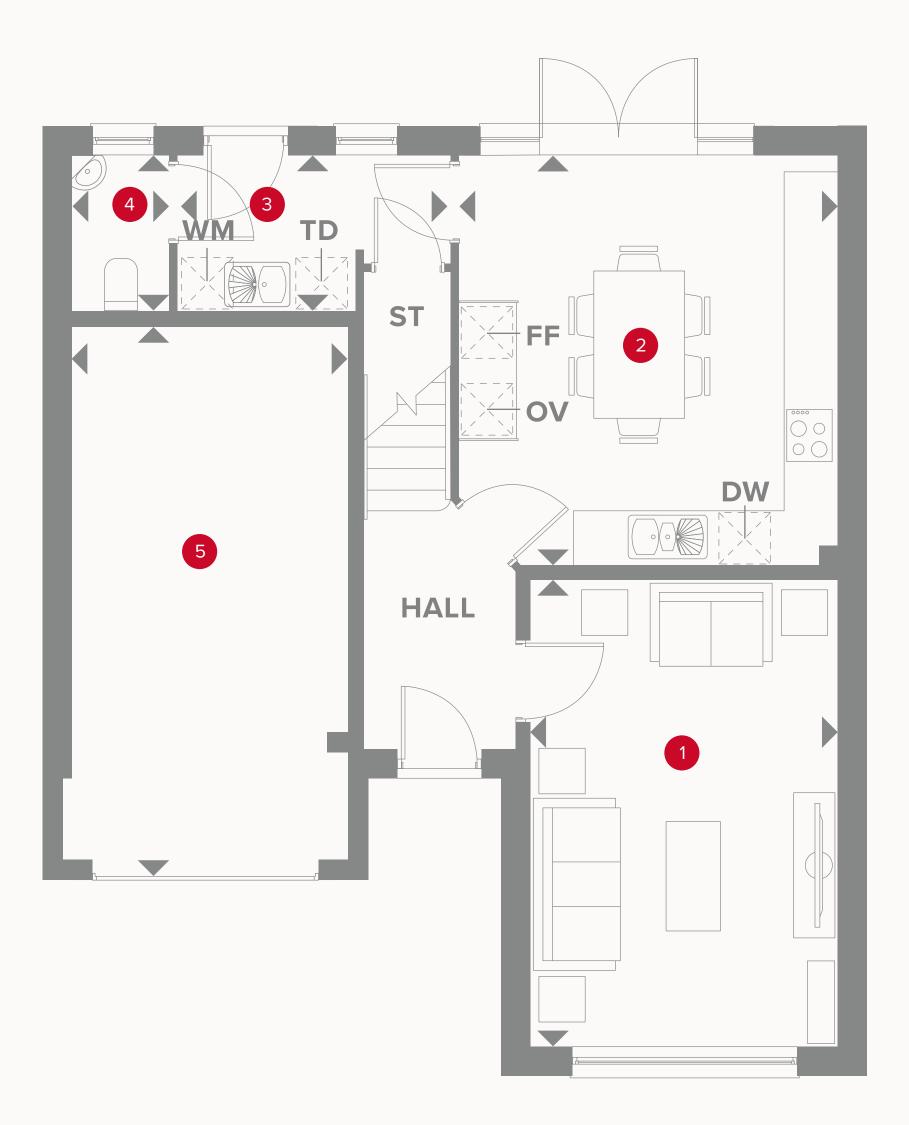

## THE MARLOW Ground Floor

| 1 | Lounge             | 16'10" × 11'2" | 5.14 x 3.41 m |
|---|--------------------|----------------|---------------|
| 2 | Kitchen/<br>Dining | 14'8" x 13'9"  | 4.52 x 4.19 m |
| 3 | Utility            | 9'10" x 5'7"   | 3.00 x 1.71 m |
| 4 | Cloaks             | 5'7" x 3'6"    | 1.71 x 1.09 m |
| 5 | Garage             | 19'11" × 10'1" | 6.06 x 3.08 m |
|   |                    |                |               |

#### KEY

Hob
OV Oven
FF Fridge/freezer
TD Tumble dryer space

Dimensions start

**ST** Storage cupboard

**WM** Washing machine space

**DW** Dish washer space