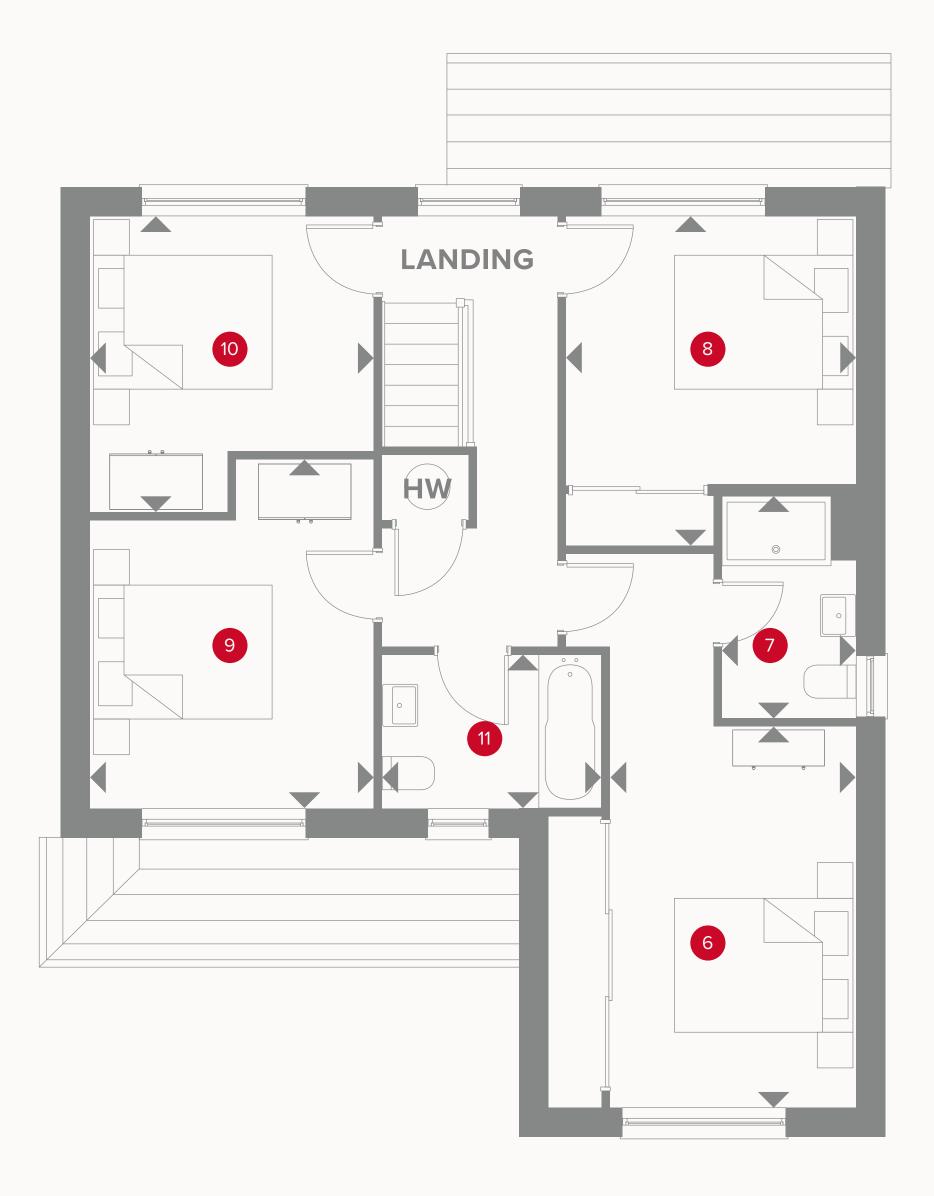

## THE MARLOW FIRST FLOOR

| 6 Bedroom 1  | 13'8" × 11'2"  | 4.17 x 3.41 m |
|--------------|----------------|---------------|
| 7 En-suite   | 8'1" x 4'11"   | 2.46 x 1.50 m |
| 8 Bedroom 2  | 11'11" × 10'6" | 3.63 x 3.21 m |
| 9 Bedroom 3  | 12'7" × 10'3"  | 3.84 x 3.13 m |
| 10 Bedroom 4 | 10'9" × 10'2"  | 3.27 x 3.10 m |
| 11 Bathroom  | 7'3" x 5'7"    | 2.41 x 1.71 m |

#### KEY

Dimensions startHW Hot water storage

Customers should note this illustration is an example of the Marlow house type. All dimensions indicated are approximate and the furniture layout is for illustrative purposes only. Homes may be 'handed' (mirror image) versions of the illustrations, and may be detached, semi-detached or terraced. Materials used may differ from plot to plot including render and roof tile colours. Detailed plans and specifications are available for inspection for each plot at our Sales Centre during working hours and customers must check their individual specifications prior to making a reservation.