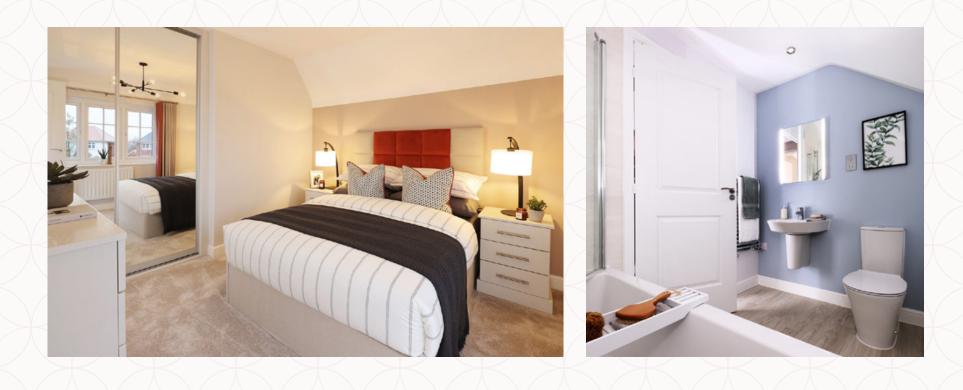

## THE MARLOW FIRST FLOOR

| 6 Bedroom 1  | 13'8" × 11'2"  | 4.17 x 3.41 m |
|--------------|----------------|---------------|
| 7 En-suite   | 8'1" x 4'11"   | 2.46 x 1.50 m |
| 8 Bedroom 2  | 11'11" × 10'6" | 3.63 x 3.21 m |
| 9 Bedroom 3  | 12'7" × 10'3"  | 3.84 x 3.13 m |
| 10 Bedroom 4 | 10'9" × 10'2"  | 3.27 x 3.10 m |
| 11 Bathroom  | 7'3" x 5'7"    | 2.41 x 1.71 m |

#### KEY

Dimensions startHW Hot water storage

Customers should note this illustration is an example of the Marlow house type. All dimensions indicated are approximate and the furniture layout is for illustrative purposes only. Homes may be 'handed' (mirror image) versions of the illustrations, and may be detached, semi-detached or terraced. Materials used may differ from plot to plot including render and roof tile colours. Detailed plans and specifications are available for inspection for each plot at our Sales Centre during working hours and customers must check their individual specifications prior to making a reservation.