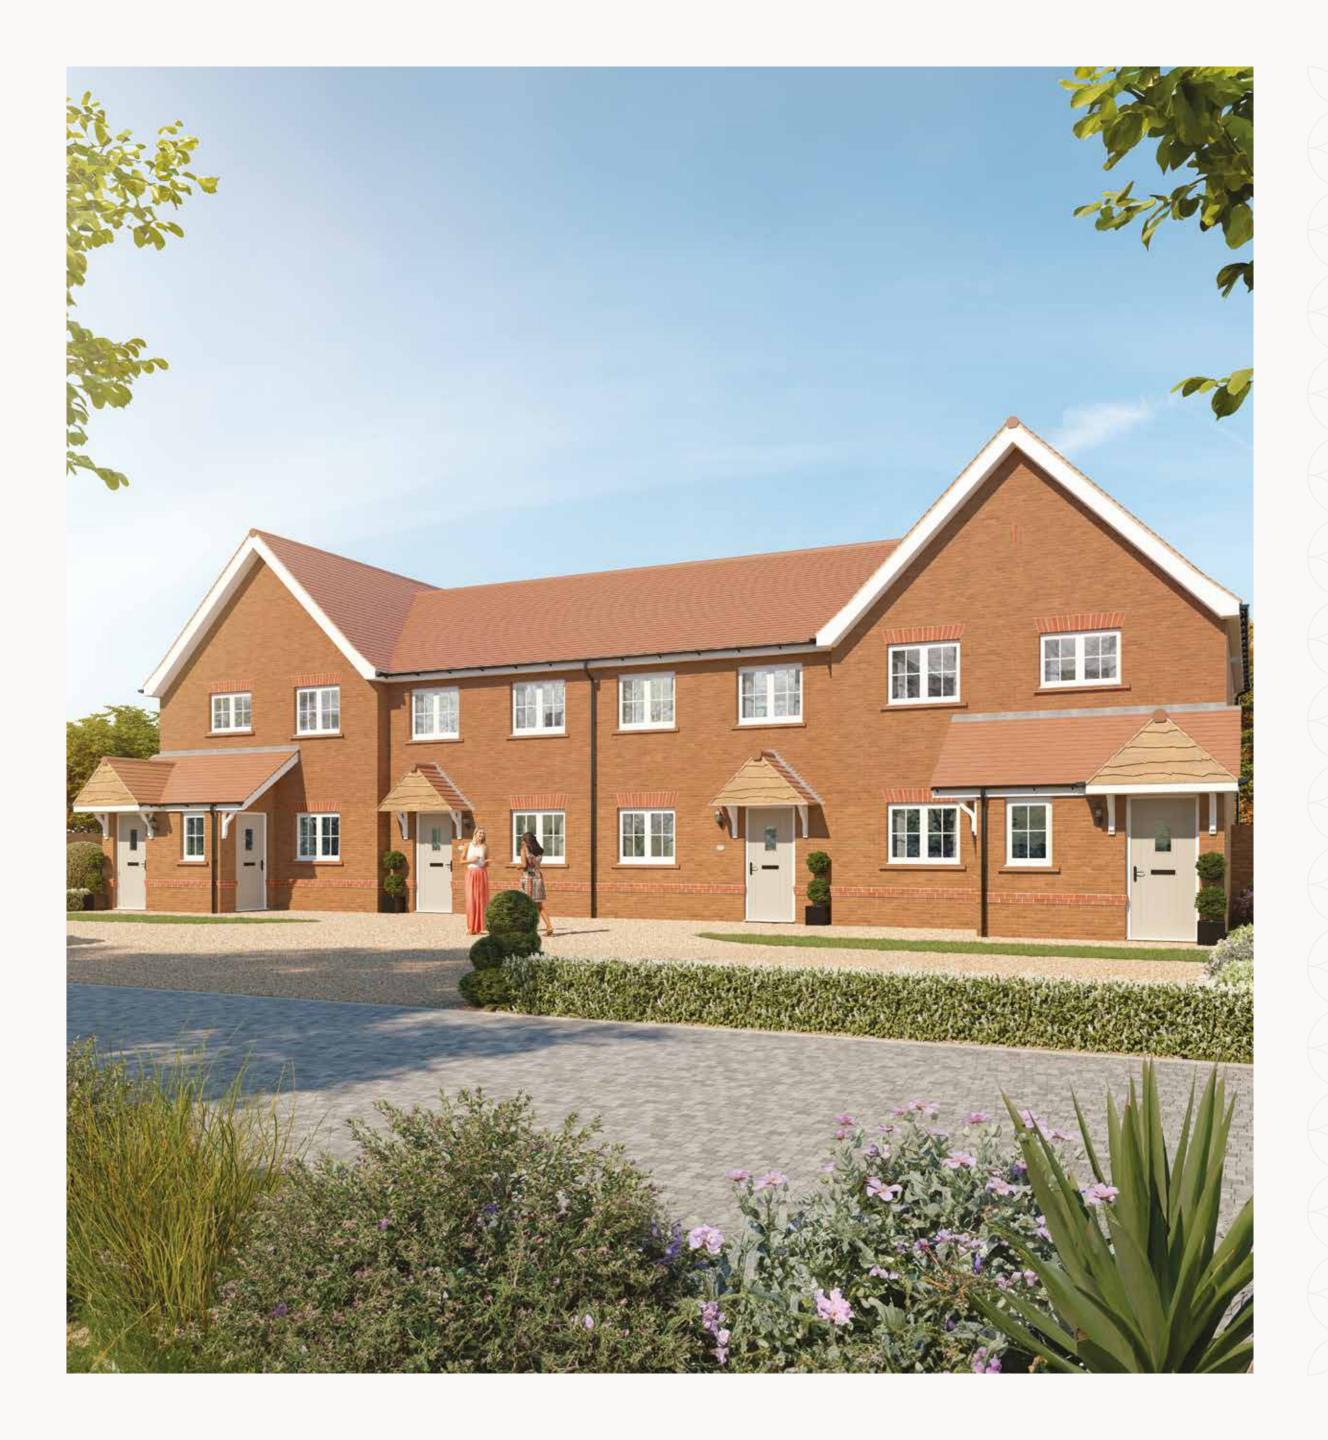

# LEADON

ONE BEDROOM MAISONETTE HOME





#### **GROUND FLOOR**



specification. Please speak with your Sales Consultant or visit MyRedrow for more information. 03370-08 EG\_LEAD\_DM.2

Denotes where dimensions are taken from. All wardrobes are subject to site specification. Please see Sales Consultant for further details.

ff - fridge freezer

wm - washing machine space

## THE LEADON

## **GROUND FLOOR**

| 1 Kitchen/Dining | 10'7" × 9'9"  | 3.26 x 3.03 m |
|------------------|---------------|---------------|
| 2 Lounge         | 13'2" × 8'2"  | 4.05 x 2.49 m |
| 3 Bedroom        | 12'3" × 10'4" | 3.76 x 3.19 m |
| 4 Bathroom       | 6'8" x 6'2"   | 2.10 x 1.92 m |





#### FIRST FLOOR



Customers should note this illustration is an example of the Leadon maisonette. All dimension