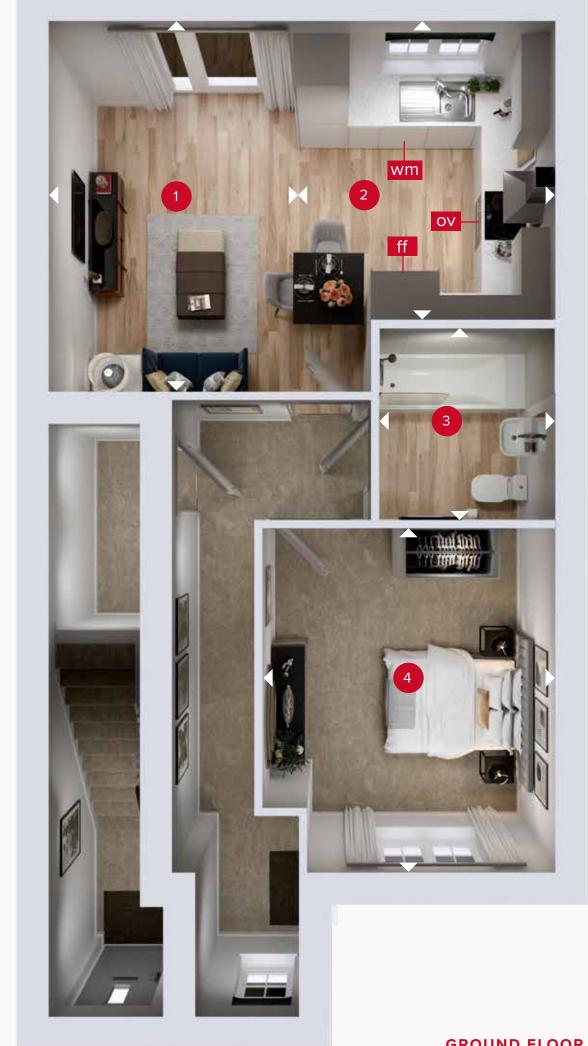

#### **GROUND FLOOR**

specification. Please speak with your Sales Consultant or visit MyRedrow for more information. 03370-08 EG\_LEAD\_DM.2

Denotes where dimensions are taken from. All wardrobes are subject to site specification. Please see Sales Consultant for further details.

ff - fridge freezer

wm - washing machine space

## **GROUND FLOOR**

| 1 Kitchen/Dining | 10'7" × 9'9"  | 3.26 x 3.03 m |
|------------------|---------------|---------------|
| 2 Lounge         | 13'2" × 8'2"  | 4.05 x 2.49 m |
| 3 Bedroom        | 12'3" × 10'4" | 3.76 x 3.19 m |
| 4 Bathroom       | 6'8" x 6'2"   | 2.10 x 1.92 m |