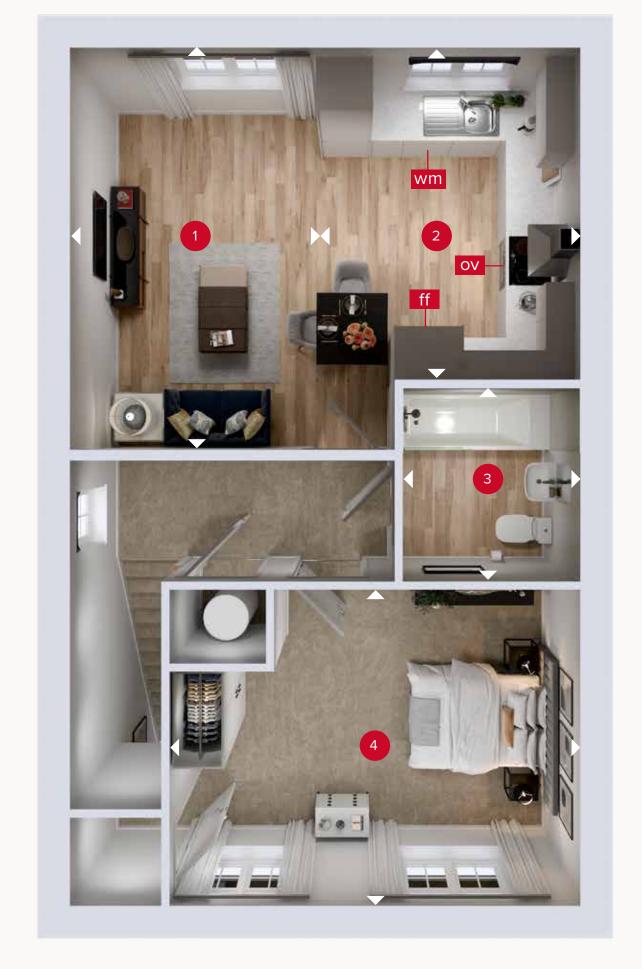

#### FIRST FLOOR

Customers should note this illustration is an example of the Leadon maisonette. All dimensions indicated are approximate and the furniture layout is for illustrative purposes only. Homes may be 'handed' (mirror image) versions of the illustrations, and may be detached, semi-detached or terraced. Materials used may differ from plot to plot including render and roof tile colours. Detailed plans and specifications are available for inspection for each plot at our Customer Experience Suite or Sales Centre during working hours and customers must check their individual specifications prior to making a reservation. Please note that the specification show in this plan may include optional upgrades from standard specification. Please speak with your Sales Consultant or visit MyRedrow for more information. 03370-08 EG\_LEAD\_DM.2

ff - fridge freezer

wm - washing machine space

## FIRST FLOOR

| 1 Kitchen/Dining | 11'9" × 9'11" | 3.59 x 3.03 m |
|------------------|---------------|---------------|
| 2 Lounge         | 14'3" x 8'2"  | 4.35 x 2.49 m |
| 3 Bedroom        | 14'7" × 11'3" | 4.45 x 3.42 m |
| 4 Bathroom       | 6'11" × 6'4"  | 2.10 x 1.92 m |