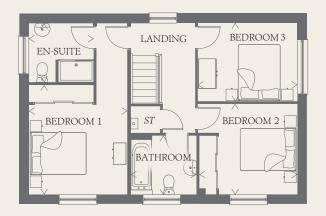

### FIRST FLOOR

| BEDROOM 1 | 18'11" x 10'10" | 5.77 x 3.31 m |
|-----------|-----------------|---------------|
| EN-SUITE  | 7'2" x 6'7"     | 2.18 x 2.00 m |
| BEDROOM 2 | 10'10" x 10'0"  | 3.30 x 3.05 m |
| BEDROOM 3 | 11'0" x 8'8"    | 3.35 x 2.63 m |
| BATHROOM  | 7'3" x 6'6"     | 2.22 x 1.98 m |

KEY

oo Hob

td Tumble dryer space ST Cupboard

ov Oven

# Fridge/freezer

wm Washing machine space

dw Dishwasher space

< Denotes where dimensions are taken from. All wardrobes are subject to site specification. Please see Sales Consultant for further details.

THINK. EF\_AMBY\_DM.8