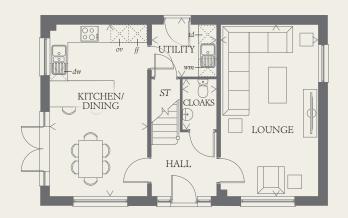

### GROUND FLOOR

| KITCHEN/<br>DINING | 18'11" x 10'9" | 5.77 x 3.28 m |
|--------------------|----------------|---------------|
| LOUNGE             | 18'11" x 10'9" | 5.77 x 3.27 m |
| UTILITY            | 7'2" x 5'9"    | 2.18 x 1.75 m |
| CLOAKS             | 5'7" x 3'9"    | 1.70 x 1.14 m |

KEY

oo Hob

td Tumble dryer space ST Cupboard

ov Oven

# Fridge/freezer

wm Washing machine space

dw Dishwasher space

< Denotes where dimensions are taken from. All wardrobes are subject to site specification. Please see Sales Consultant for further details.

THINK. EF\_AMBY\_DM.8